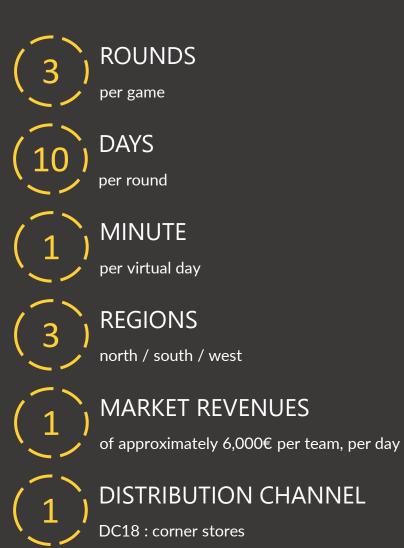

## THE RULES

Each round will be 10 virtual days (1 minute/day)

End-of-round inventory is carried over to the next round

You can only sell a product if you have it in stock

3

4

Your primary objective is to maximize profit