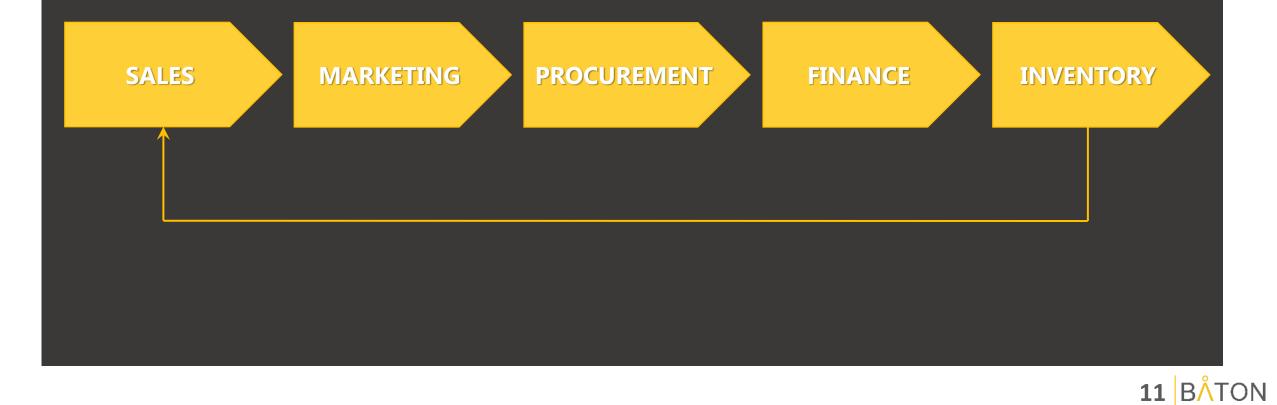

| \$\$-B01     | Big Cereal Bars            | 12 bars      | 11.99         |
| \$\$-B02     | Big Almond Bars            | 12 bars      | 14.99         |
| \$\$-B03     | <b>Big Nutrition Bars</b>  | 12 bars      | 16.99         |
| \$\$-B04     | Small Cereal Bars          | 24 bars      | 16.99         |
| \$\$-B05     | Small Almond Bars          | 24 bars      | 19.99         |
| \$\$-B06     | Small Nutrition Bars       | 24 bars      | 22.99         |

## THE RULES

Each round will be 10 virtual days (1 minute/day)

End-of-round inventory is carried over to the next round



You can only sell a product if you have it in stock

3

4

Your primary objective is to maximize profit

10 BÅTON

### The roles

Each participant plays one or more roles so all business activities are covered



### GAME LAYOUT



### Browser navigation tips

If clicking on a tile does not launch the transaction, pop-up blocking needs to be deactivated

F11 enables full screen in all browsers

« Ctrl + » or « Ctrl – » will change the browser screen resolution

Refreshing your browser window can sometimes help load a tile faster





# Browsing with a tablet or hybrid PC

- Some reports with lots of data can take more time to process
- To make reports appear faster, try to limit the amount of data displayed by using filters
- For example, apply a filter for only the current round
- If the page is taking too long to load, try refreshing your browser window



# ACCESSING FIORI

Link : XXX.batonsimulations.com User : a1, a2, a3, b1, b2, ... Password :erpsim Client : XXX





# **Debriefing** the se