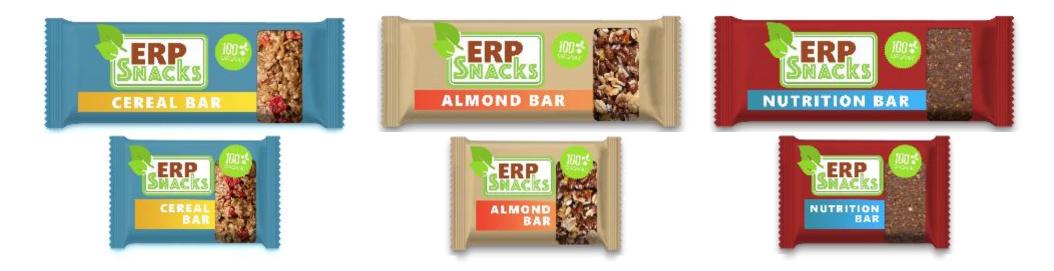

### Your products

| Product Code | <b>Product Description</b> | Units in box | Cost of boxes |
|--------------|----------------------------|--------------|---------------|
| \$\$-B01     | Big Cereal Bars            | 12 bars      | 11.99         |
| \$\$-B02     | Big Almond Bars            | 12 bars      | 14.99         |
| \$\$-B03     | <b>Big Nutrition Bars</b>  | 12 bars      | 16.99         |
| \$\$-B04     | Small Cereal Bars          | 24 bars      | 16.99         |
| \$\$-B05     | Small Almond Bars          | 24 bars      | 19.99         |
| \$\$-B06     | Small Nutrition Bars       | 24 bars      | 22.99         |