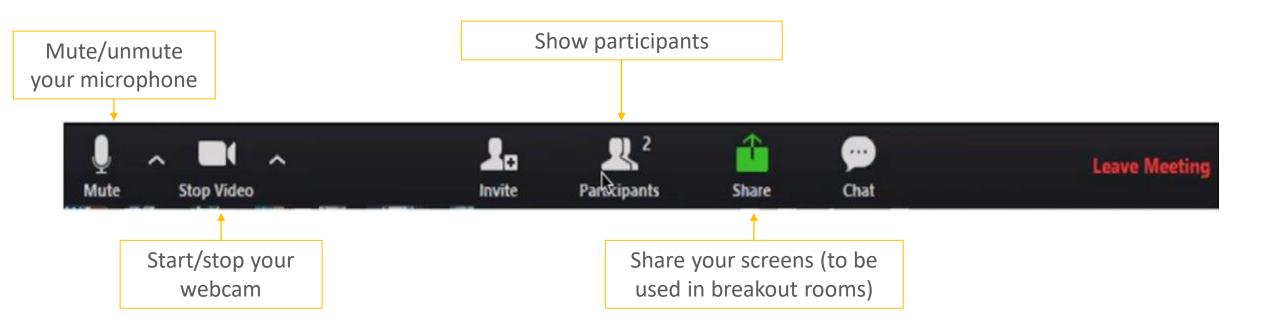

### Virtual ERPsim Breakout rooms toolbar

In your breakout room, you will see the following toolbar:

The ASK FOR HELP button will invite the instructor to your Breakout Room.