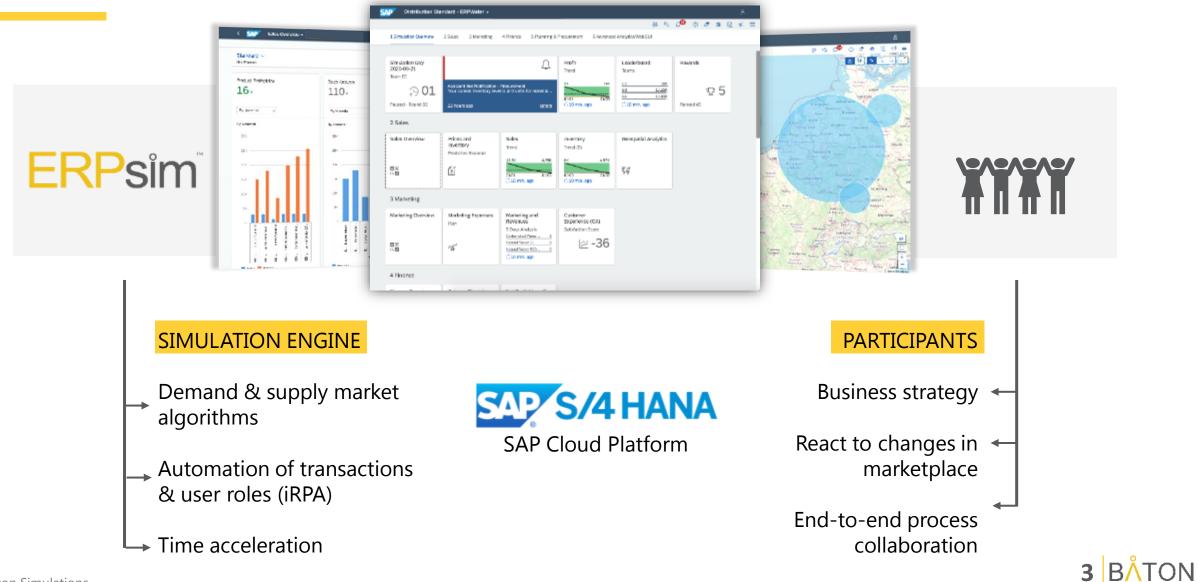

### WHAT IS ERPSIM?

# A DYNAMIC MARKET PLACE,

with real-time business data.

Each participant will

Interact with suppliers and customers

by sending and receiving purchase and sales orders

**Deliver products** 

and complete the full cash-to-cash cycle

to make business decisions that ensure profitability

to beat the competition

Building business and SAP mastery