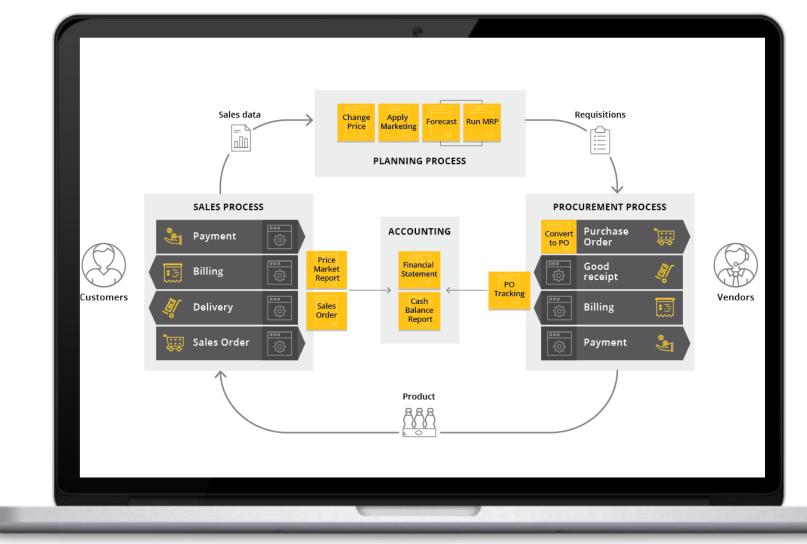

Psim acts like a flight simulator... but using a real plane in a virtual sky!







### WHAT IS ERPSIM?



# A DYNAMIC MARKET PLACE,

with real-time business data.



Each participant will



Interact with suppliers and customers

by sending and receiving purchase and sales orders



**Deliver products** 

and complete the full cash-to-cash cycle



to make business decisions that ensure profitability



to beat the competition





Building business and SAP mastery





### **Distribution Short Scenario**

10 min - Introductions and set-up
15 min - Simulation overview (login, navigation)
10 min - Play Round 1
15 min - Debrief R1, Strategy for R2
10 min - Play R2
15 min - Debrief R2, Strategy for R3
10 min - Play R3
20 min - Final Debrief and Q&A



## Business processes in Distribution



7 BÅTON

### WELCOME TO YOUR NEW JOB!







### Your products



| Product Code | <b>Product Description</b> | Units in box | Cost of boxes |
|--------------|----------------------------|--------------|---------------|
| \$\$-B01     | Big Cereal Bars            | 12 bars      | 11.99         |
| \$\$-B02     | Big Almond Bars            | 12 bars      | 14.99         |
| \$\$-B03     | <b>Big Nutrition Bars</b>  | 12 bars      | 16.99         |
| \$\$-B04     | Small Cereal Bars          | 24 bars      | 16.99         |
| \$\$-B05     | Small Almond Bars          | 24 bars      | 19.99         |
| \$\$-B06     | Small Nutrition Bars       | 24 bars      | 22.99         |

## THE RULES

Each round will be 10 virtual days (1 minute/day)

End-of-round inventory is carried over to the next