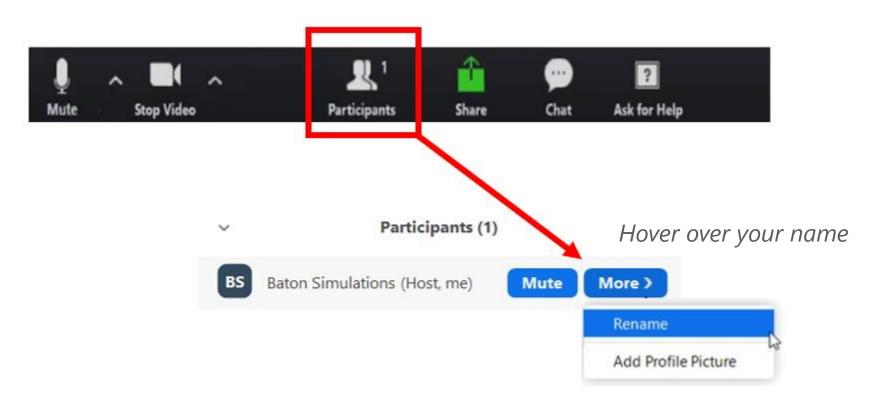

### Virtual ERPsim Before getting started

Make sure your name is correctly displayed and if not, please use the **rename** feature to modify it!

22 BÅTON

To view the Zoom toolbar, **mouse over** the bottom of your screen