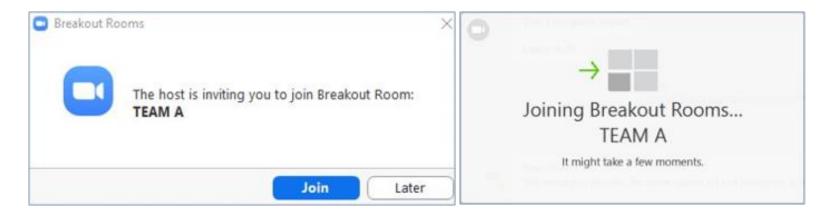

### Virtual ERPsim Joining breakout rooms

- Once assigned to a breakout room in Zoom, you will see one of the following pop-ups
- Click Join or sit back and wait

If you do not see the **Join** pop-up, try clicking the Breakout Rooms button on the Zoom toolbar