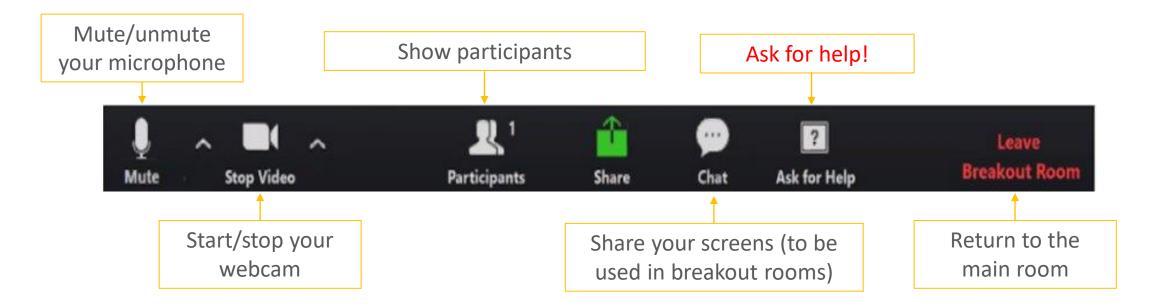

### Virtual ERPsim Breakout rooms toolbar

In your breakout room, you will see the following toolbar:

The ASK FOR HELP button will invite the instructor to your Breakout Room.