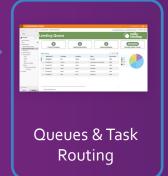

#### D4SAP PLATFORM

End User Portal

Application information

Additional fibrorisation

Which biformation

The property of the prop

Dashboards

Forms

Tasks

Reports

Designer Studio

Applications and applications are applications and applications and applications are applic

Workflow

Rules (5)

Forms

Reports

Dashboards

Integrations

CUSTOM / API / SDK / MICROSERVICES