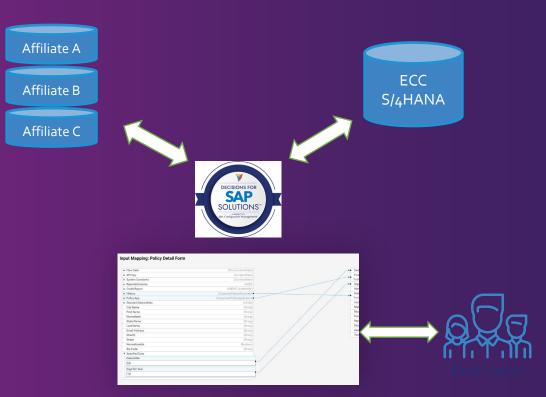

### SAP Interface and Accelerators

- D4SAP Core
  - Seamless integration to SAP via SAP's v4.o .NET Connector
    - BAPI's, RFM's, Transaction Scripting
- ~400 Pre-built Dropdowns
- Accelerators for Material, Customer, Vendor, more

#### **Special Processes**

Leverage the speed of no-code to expand existing solutions with customized processes for example Salesforce to SAP

Rules Engine

Workflow

Engine

**Business Rules** 

**Batch Processing** 