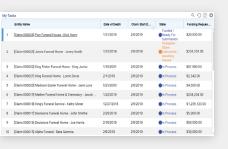

Tasks

Reports

Designer Studio

Applications and applications are applications and applications and applications are applic

Workflow

Rules (5)

Forms

Reports