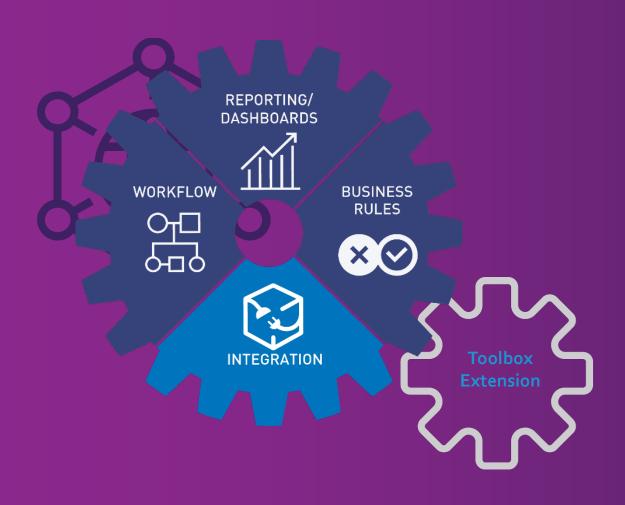

Custom SAP Programs

Rules Engine **Business Rules Batch Processing** Apps: Extend and Expand System Integrations **User Workflow** Workflow Engine

**Business Rules** 

**Batch Processing** 

Apps: Extend and Expand

System Integrations

**User Workflow** 

Apps: Extend and Expand

**System Integrations** 

**User Workflow** 

#### Orchestration

Translate between systems with the power of a rules engine.

Rules Engine

**Business Rules** 

**Batch Processing** 

Apps: Extend and Expand

System Integrations

Workflow Engine

**User Workflow** 