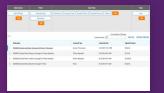

Tasks

Reports

Designer Studio

Applications and applications are applications and applications and applications are applic

Workflow

Rules (5)

Forms

Reports