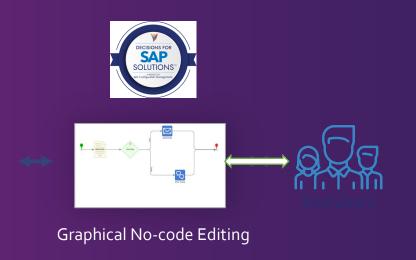

#### **Business Rules Engine**

- Enterprise class rules engine
- Expose rules to business to maintain
- Manage permissions
- Predict and populate data

**Graphical Rules Editors** 

Rules Engine

Workflow Engine

#### **Data Mapping & Transformation**

Convert and migrate data into XML, EDI, HL7 with enterprise level performance.

**Graphical Data Editors** 