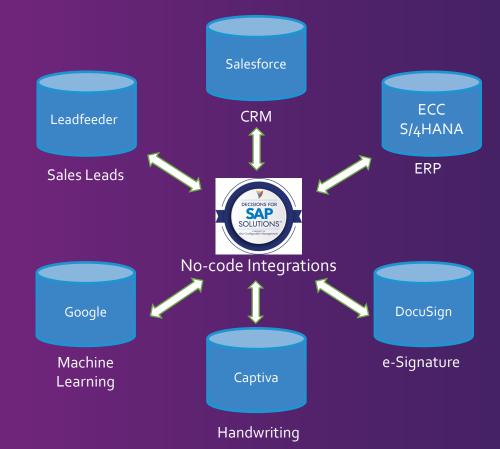

### SAP Interface and Accelerators

- D4SAP Core
  - Seamless integration to SAP via SAP's v4.o .NET Connector
    - BAPI's, RFM's, Transaction Scripting
- ~400 Pre-built Dropdowns
- Accelerators for Material, Customer, Vendor, more

#### **Special Processes**

Leverage the speed of no-code to expand existing solutions with customized processes for example Salesforce to SAP

Rules Engine

Workflow

Engine

**Business Rules** 

**Batch Processing** 