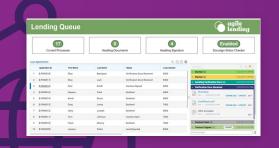

#### D4SAP PLATFORM

End User Portal

Application information

Additional fibrorisation

Which biformation

The property of the prop

Dashboards

Forms

Tasks

Reports

Designer Studio

Applications and applications are applications and applications and applications are applic

Workflow

Rules (5)

Forms

Reports

Dashboards

Integrations

CUSTOM / API / SDK / MICROSERVICES