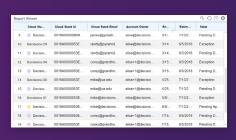

Tasks

Reports

Designer Studio

Applications and applications are applications and applications and applications are applic

Workflow

Rules (5)

Forms

Reports