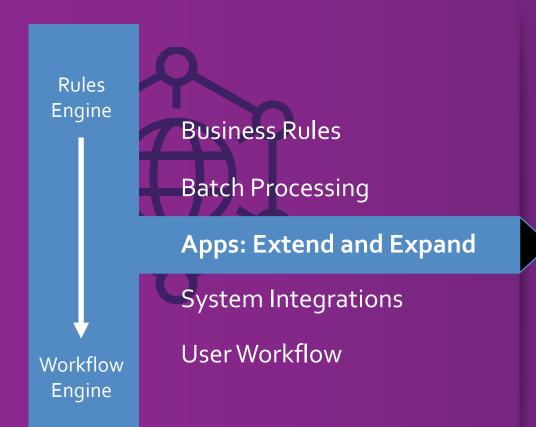

Custom SAP Programs

Rules Engine **Business Rules Batch Processing** Apps: Extend and Expand System Integrations **User Workflow** Workflow Engine

**Business Rules** 

**Batch Processing** 

Apps: Extend and Expand

System Integrations

**User Workflow** 

Apps: Extend and Expand

**System Integrations** 

**User Workflow** 

#### Orchestration

Translate between systems with the power of a rules engine.

Rules Engine

**Business Rules** 

**Batch Processing** 

Apps: Extend and Expand

System Integrations

Workflow Engine