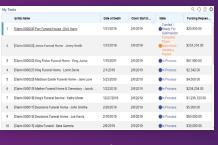

Tasks

Reports

Designer Studio

Applications and applications are applications and applications and applications are applic

Workflow

Rules (5)

Forms

Reports