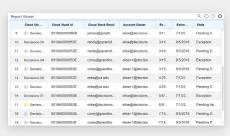

ystem Integrations

Workflow Engine

**User Workflow** 

#### **Automation & App Building**

Build automated workflows and stand-alone applications with actionable dashboards.



**Master Data** Governance



Robotic **Processing** 



**Application** Development









Signatures





## D4SAP Platform



#### D4SAP PLATFORM

End User Portal



Application information

Additional fibrorisation

Which biformation

The property of the prop





Dashboards

Forms

Tasks

Reports

Designer Studio



Applications and applications are applications and applications and applications are applic









Workflow

Rules (5)

Forms

Reports

Dashboards

Integrations

CUSTOM / API / SDK / MICROSERVICES



# D4SAP Platform



#### **D4SAP PLATFORM**

End User Portal



Dashboards



Forms



Tasks



Reports



**End Users** 



Company Portal Website Sharepoint



Email



Mobile SMS



Telephone



# D4SAP Platform







Codeless Creation



Robust Applications with testing, monitoring



Audit Trail



Integrations

Designer Studio



Workflow



Rules (5)



**Forms** 



Reports



Dashboards



Integrations

CUSTOM / API / SDK / MICROSERVICES



## Integration: Software Development Kit





#### .NET-Based SDK

#### **Create customized:**

- Flow Steps
- Data Structures
- Custom Integrations
- Rule Steps
- UI Elements
- Data Sources



### Flexible Architecture







### **Coming Soon - SCRIPTONITE**





- SAP Transaction Recording
  - Record, Map, Load
  - Mass Uploads or Updates
- Workflow
  - Control who, what, when
  - Audit Trail
- Business Rules
  - Data Quality Assura