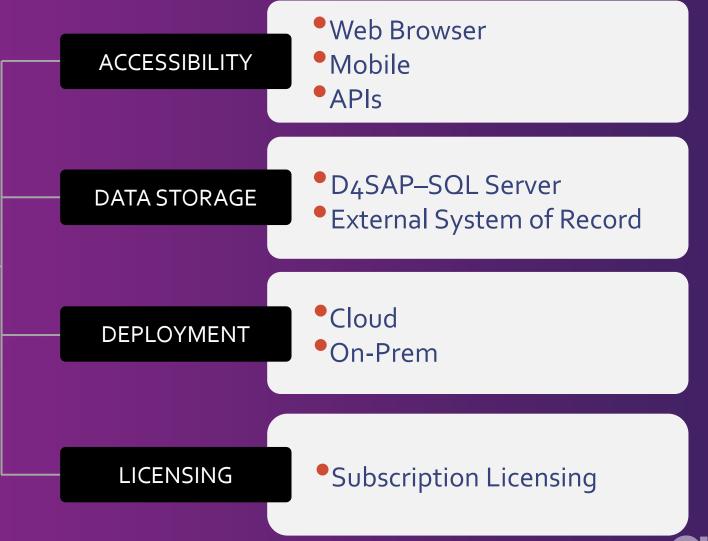

re applic









Workflow

Rules (5)

Forms

Reports

Dashboards

Integrations

CUSTOM / API / SDK / MICROSERVICES



# D4SAP Platform



#### **D4SAP PLATFORM**

End User Portal



Dashboards



Forms



Tasks



Reports



**End Users** 



Company Portal Website Sharepoint



Email



Mobile SMS



Telephone



# D4SAP Platform







Codeless Creation



Robust Applications with testing, monitoring



Audit Trail



Integrations

Designer Studio



Workflow



Rules (5)



**Forms** 



Reports



Dashboards



Integrations

CUSTOM / API / SDK / MICROSERVICES



## Integration: Software Development Kit





#### .NET-Based SDK

#### **Create customized:**

- Flow Steps
- Data Structures
- Custom Integrations
- Rule Steps
- UI Elements
- Data Sources



### Flexible Architecture







### **Coming Soon - SCRIPTONITE**





- SAP Transaction Recording
  - Record, Map, Load
  - Mass Uploads or Updates
- Workflow
  - Control who, what, when
  - Audit Trail
- Business Rules
  - Data Quality Assurance



### **Coming Soon - WINGMAN**





- Application Lifecycle Management
  - Requirements to Build
  - Change Requests
- Test Execution Management
  - Unit, Integration, User Acceptance
  - Defect to Resolution
  - Reporting and Dashbaords



# Technology's Multi-tool







# THANKYOU

Write Us

SALES

sales@cfg-mgt.com

**SUPPORT** 

support@cfg-mgt.com

Call

1-972-372-0742

CONTACT

1-972-608-3799