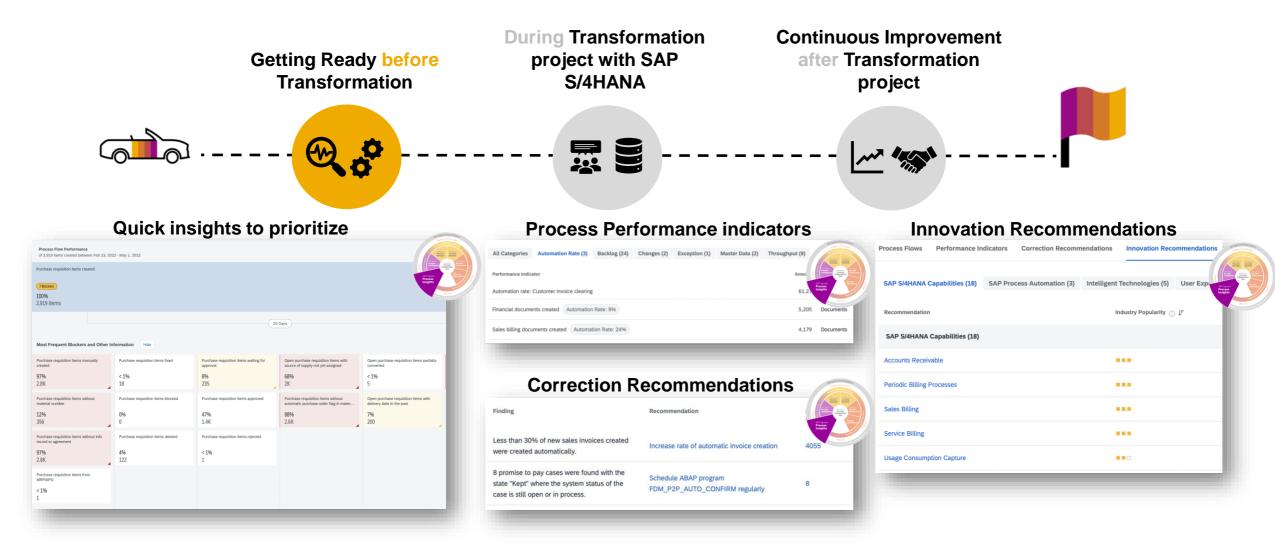

## Instantly Understand Process Performance with Recommendations on How to Improve with SAP Signavio Process Insights

60+ delivered process flows and 1000+ typical issues and inefficiencies\*

#### Leveraging data

Data-driven decisions about which business areas to prioritize for improvement

#### **Fast insights**

Recommendations to SAP best practices and problem-solving solutions

#### **Constant Evolution**

The number of process flows increases with every release of Process Insights

<sup>\*</sup>Available for SAP customers only

#### How does it work?

Extract instant insights ... With a simple click, get an end-to-end view of your company's performance with 1000+ Process Performance Indicators, recommendations for improvement and live data for continuous monitoring.

#### **Analyze Process Execution, Performance and Conformance**

#### Uncover opportunities with process mining

Leverage ready-to-use insights, standard metrics, and powerful data querying capabilities to uncover process inefficiencies, reducing your time to insights.

#### Blend process and experience analytics

Spot inefficiencies and problems hitting top and bottom lines by blending process and experience analytics in one single framework.

#### SAP Activate methodology is enhanced with SAP Signavio

Discover process status & identify areas for improvement

Use Process Insights to get tailored recommendations for value drivers and explore your As-Is Processes with Process Intelligence

#### Set the right transformation focus

Assess your current process performance to identify where to improve and why

Understand how to improve with tailored recommendations, e.g. with innovative S/4HANA capabilities

#### **Leverage SAP Best practices**

Compare as-is processes with SAP Best Practices to understand differences and manage the change

Model and simulate future processes with relevant stakeholders in a collaborative way

#### After Transformation towards Process and Journey Excellence

**Monitor process performance** to identify continuous improvement opportunities

Monitor process conformance to check if newly implemented processes are used as intended