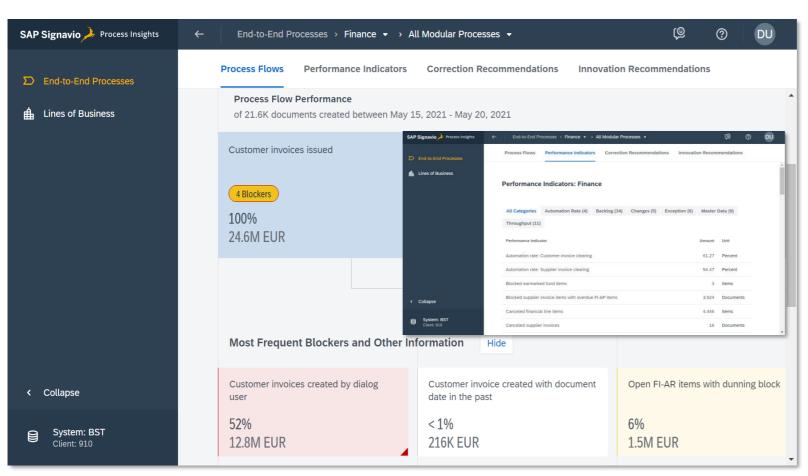

## Instantly Understand Process Performance with Recommendations on How to Improve with SAP Signavio Process Insights

60+ delivered process flows and 1000+ typical issues and inefficiencies\*

#### Leveraging data

Data-driven decisions about which business areas to prioritize for improvement

#### **Fast insights**

Recommendations to SAP best practices and problem-solving solutions

#### **Constant Evolution**

The number of process flows increases with every release of Process Insights

<sup>\*</sup>Available for SAP customers only

#### How does it work?

Extract instant insights ... With a simple click, get an end-to-end view of your company's performance with 1000+ Process Performance Indicators, recommendations for improvement and live data for continuous monitoring.