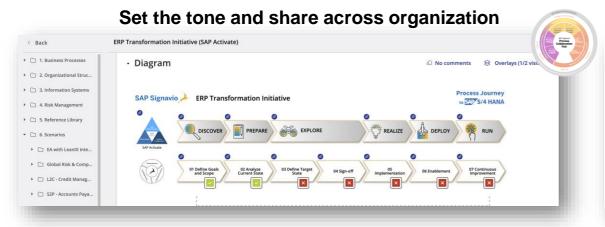

#### SAP Activate methodology is enhanced with SAP Signavio

Discover process status & identify areas for improvement

Use Process Insights to get tailored recommendations for value drivers and explore your As-Is Processes with Process Intelligence

**Prepare** 

**Explore** 

Implement process improvements

**Realize** 

Govern Compliant Processes

**Deploy** 

Monitor and continuously improve

Run

monitor your process
performance and process
conformance