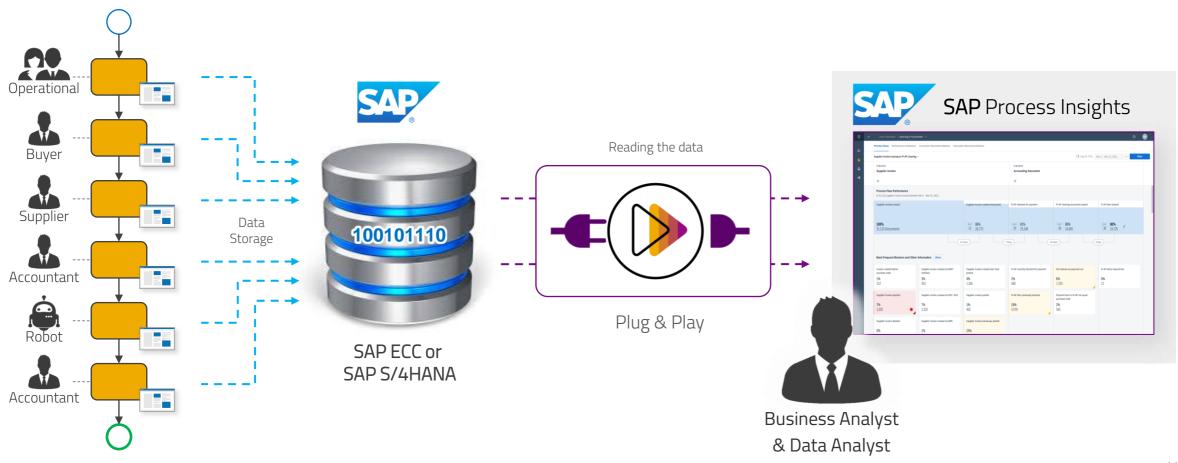

## Instantly Understand Process Performance with Recommendations on How to Improve with SAP Signavio Process Insights

60+ delivered process flows and 1000+ typical issues and inefficiencies\*

#### Leveraging data

Data-driven decisions about which business areas to prioritize for improvement

#### **Fast insights**

Recommendations to SAP best practices and problem-solving solutions

#### **Constant Evolution**

The number of process flows increases with every release of Process Insights

<sup>\*</sup>Available for SAP customers only

#### **SAP Signavio Process Insights**

#### How does it work?

Extract instant insights ... With a simple click, get an end-to-end view of your company's performance with 1000+ Process Performance Indicators, recommendations for improvement and live data for continuous monitoring.

#### Process excellence on

#### SAP ECC and SAP S/4HANA

#### **Process Discovery**

tool for SAP S/4HANA transformation (trial)

#### SAP Signavio Process Insights

solution for SAP ECC and SAP S/4HANA