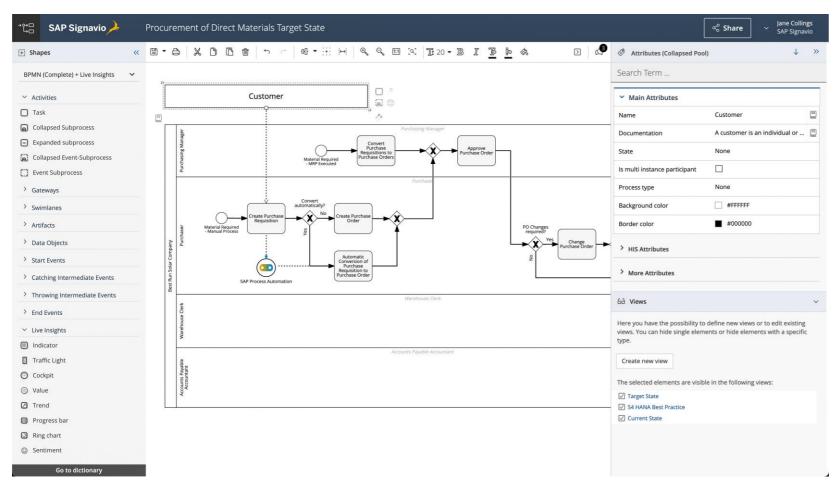

#### with SAP Signavio Process Explorer

#### Value accelerators needed to transform all in one place

Business Process owners avoid the complexity of accessing fragmented content frameworks or disconnected tools to find answers

#### Comprehensive support to transformation

Value accelerators and all content available serve Business Process owners throughout the transformation, from strategy to operations