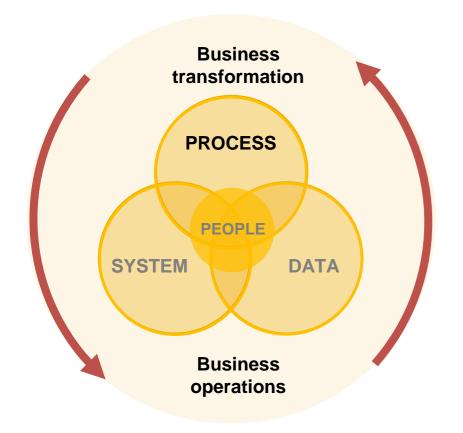

#### Four dimensions to transform successfully

### **Business Strategy**

Execute on the

company's business strategy to enable business outcomes such as agility, resilience, transparency, collaboration and governance.

#### **Processes**

Ensure efficient, reliable and scalable business operations which add stakeholder value by driving optimization and harmonization in line with compliance and regulatory requirements.

#### **Systems**

innovation and automation capabilities across core applications and extensibility platforms.

#### **People**

Collaboration breaks down barriers and is the prerequisite for change

5