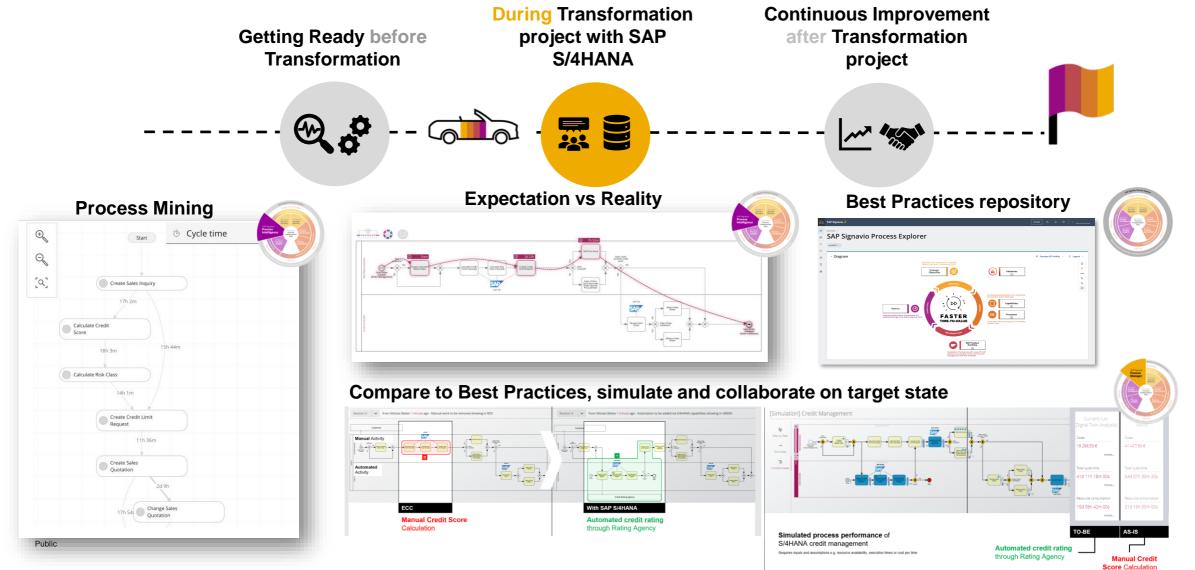

#### **During Transformation**

#### **Leverage SAP Best practices**

Compare as-is processes with SAP Best Practices to understand differences and manage the change

Model and simulate future processes with relevant stakeholders in a collaborative way

#### Technically implement your modeled processes in a seamless way

Handover process definitions to SAP Solution Manager to start implementation and testing

#### Manage change and enable end-users

Single platform to publish process documentation and connect SAP Enable Now enablement material

#### Handover from business to IT to build target state

#### **Enable stakeholders on target state**

28