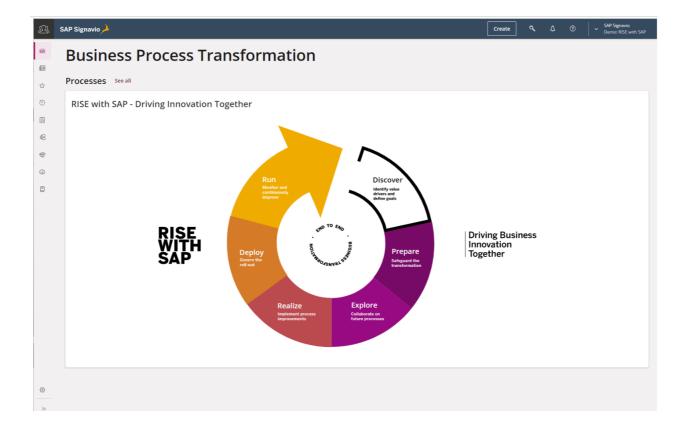

#### SAP Activate methodology is enhanced with SAP Signavio

Discover process status & identify areas for improvement

Use Process Insights to get tailored recommendations for value drivers and explore your As-Is Processes with Process Intelligence

**Prepare** 

**Explore** 

Implement process improvements

**Realize** 

Govern Compliant Processes

**Deploy** 

Monitor and continuously improve

Run

monitor your process
performance and process
conformance