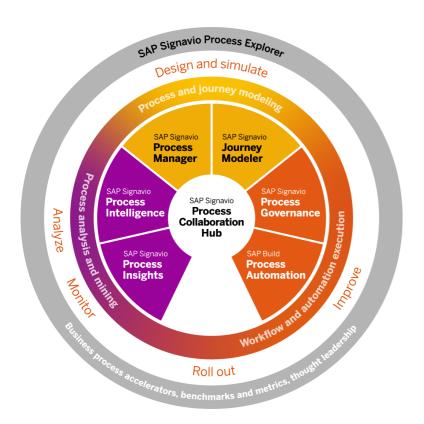

#### **SAP Signavio Process Collaboration** Hub

Provide transparency and engage all stakeholders to continuously improve processes together

10 users

35 Public

Roll out

rocess Explorer

d simulate

SAP Signavio Journey

utomation

SAP Signavio

**Process** Collaboration Hub

SAP Signavio

Manager

**Process** 

Process

SAP Signavio

**Process** 

Insights

#### **Core capabilities**

#### 1. Collaboration

Stakeholder alignment and active collaboration across departments

#### 2. Process analysis and mining

Complete process analysis for enterprise transformations and operational excellence programs

#### 3. Process and journey modeling

Standardized process and journey management, simulation, and modeling

#### 4. Process governance and automated execution

Maintaining organizational and regulatory compliance of all documented processes

#### 5. Value accelerators

Speeding up time to value with pre-configured value accelerators and resources for business process owners