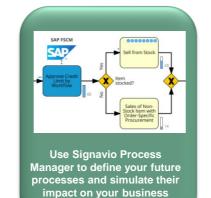

#### Visualize, Simulate, Standardize & Optimize Processes

#### with SAP Signavio Process Manager

#### **Business Process modeling**

Collaborative, multi-tier process design and modelling

#### **Analysis and simulation**

Processes are analyzed and potential risks are mitigated using shared reports. The precise impact of change is simulated prior to implementation.

#### **Process Transparency**

A fully transparent overview of the entire process landscape