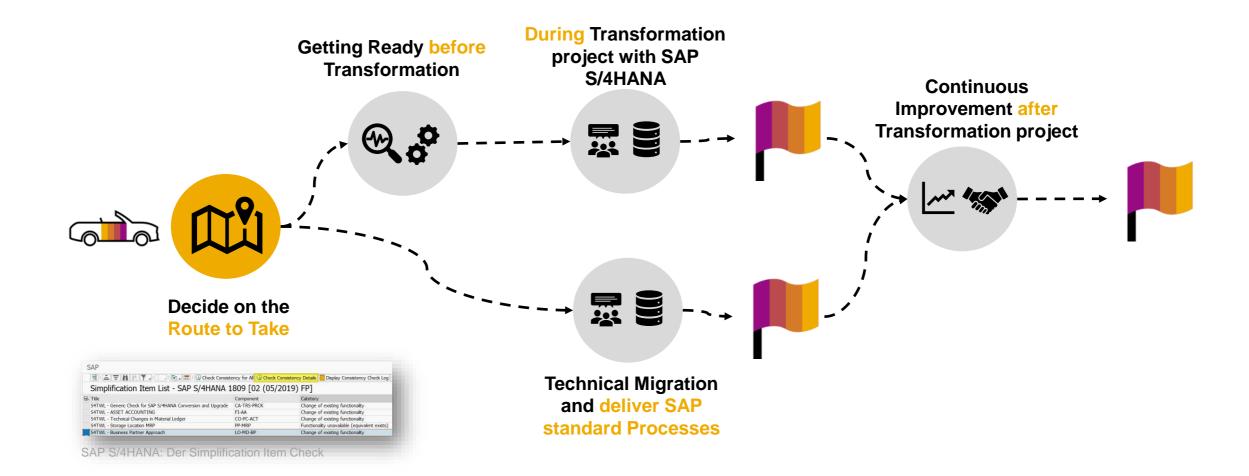

#### Before, During, and After Transformation

#### **Before Transformation**

#### **During Transformation**

#### After Transformation towards Process and Journey Excellence

**Monitor process performance** to identify continuous improvement opportunities

Monitor process conformance to check if newly implemented processes are used as intended