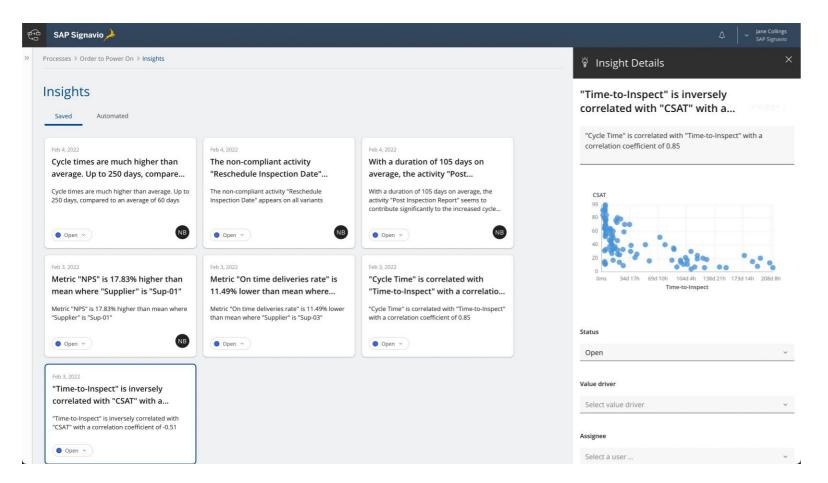

#### **Analyze Process Execution, Performance and Conformance**

#### with SAP Signavio Process Intelligence

#### Get full visibility into your process reality

Support internal transformations and efficiency programs. Improve the way you operate.

#### Uncover opportunities with process mining

Leverage ready-to-use insights, standard metrics, and powerful data querying capabilities to uncover process inefficiencies, reducing your time to insights.

#### Blend process and experience analytics

Spot inefficiencies and problems hitting top and bottom lines by blending process and experience analytics in one single framework.

#### **SAP Signavio Process Intelligence**