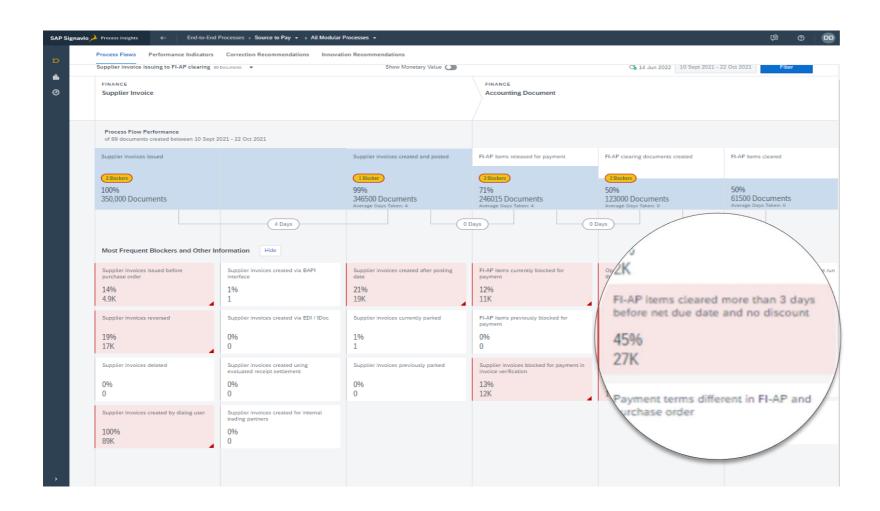

#### Customer Example: Multinational construction company<sup>1</sup>

#### Increase cash flow by 275mEUR by changing payment run frequency

#### Observation:

FI-AP Items cleared more than 3 days before net due date = **45%** (**27K** / **275mEur**)

#### Learning:

Accounts payable is irregular with 45% items cleared before due date.

#### Benefit:

Cash flow could be increased by only changing payment run frequency: today 27k (275mEur) items cleared 3 days before due date

Public 1). Indicative for customer in this industry.