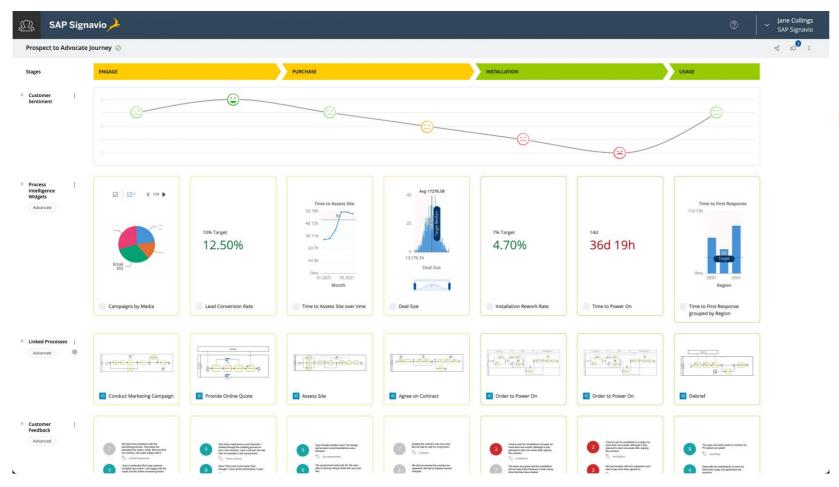

## Instantly Understand Process Performance with Recommendations on How to Improve with SAP Signavio Process Insights

60+ delivered process flows and 1000+ typical issues and inefficiencies\*

#### Leveraging data

Data-driven decisions about which business areas to prioritize for improvement

#### **Fast insights**

Recommendations to SAP best practices and problem-solving solutions

#### How does it work?

Extract instant insights ... With a simple click, get an end-to-end view of your company's performance with 1000+ Process Performance Indicators, recommendations for improvement and live data for continuous monitoring.