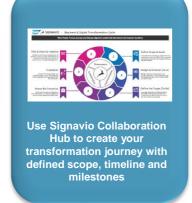

#### **Leverage SAP Best practices**

Compare as-is processes with SAP Best Practices to understand differences and manage the change

Model and simulate future processes with relevant stakeholders in a collaborative way