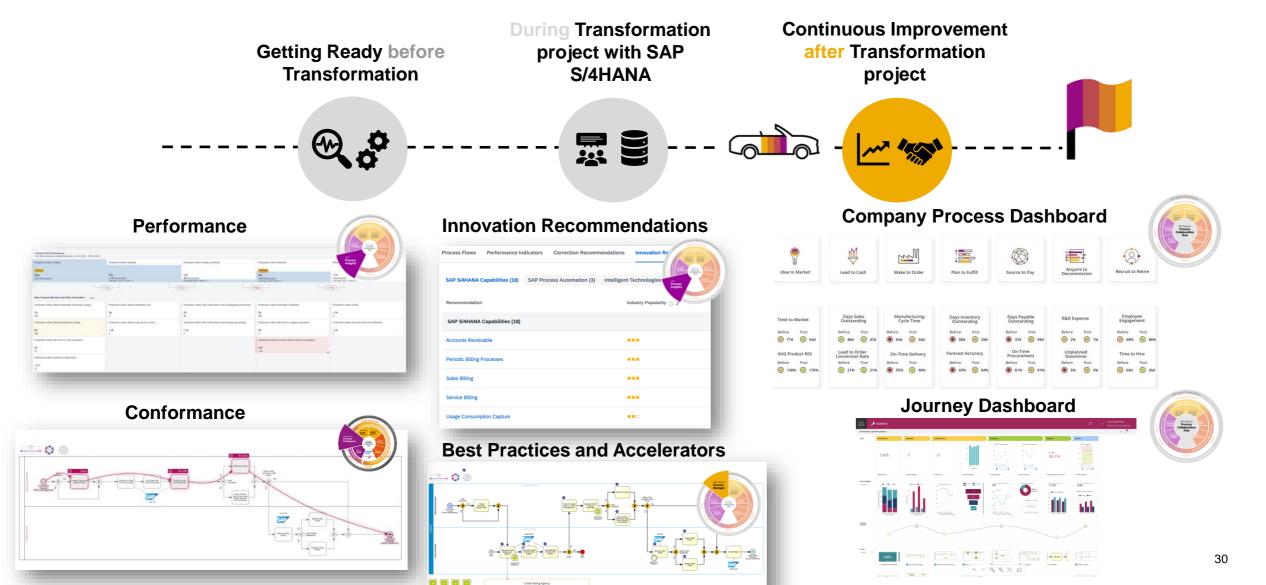

## Instantly Understand Process Performance with Recommendations on How to Improve with SAP Signavio Process Insights

60+ delivered process flows and 1000+ typical issues and inefficiencies\*

#### Leveraging data

Data-driven decisions about which business areas to prioritize for improvement

#### **Fast insights**

Recommendations to SAP best practices and problem-solving solutions

#### **Constant Evolution**

The number of process flows increases with every release of Process Insights

<sup>\*</sup>Available for SAP customers only

#### **SAP Signavio Process Insights**

#### How does it work?

Extract instant insights ... With a simple click, get an end-to-end view of your company's performance with 1000+ Process Performance Indicators, recommendations for improvement and live data for continuous monitoring.

#### **Analyze Process Execution, Performance and Conformance**

#### Get full visibility into your process reality

Support internal transformations and efficiency programs. Improve the way you operate.

#### Uncover opportunities with process mining

Leverage ready-to-use insights, standard metrics, and powerful data querying capabilities to uncover process inefficiencies, reducing your time to insights.

#### Blend process and experience analytics

Spot inefficiencies and problems hitting top and bottom lines by blending process and experience analytics in one single framework.