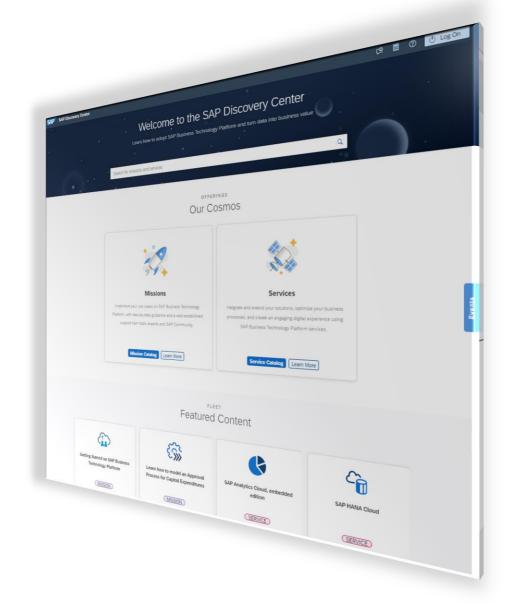

# SAP Discovery Center - <a href="https://discovery-center.cloud.sap/">https://discovery-center.cloud.sap/</a>

## SAP Discovery Center - <a href="https://discovery-center.cloud.sap/">https://discovery-center.cloud.sap/</a>

## SAP Discovery Center – one-stop shop for all SAP BTP resources