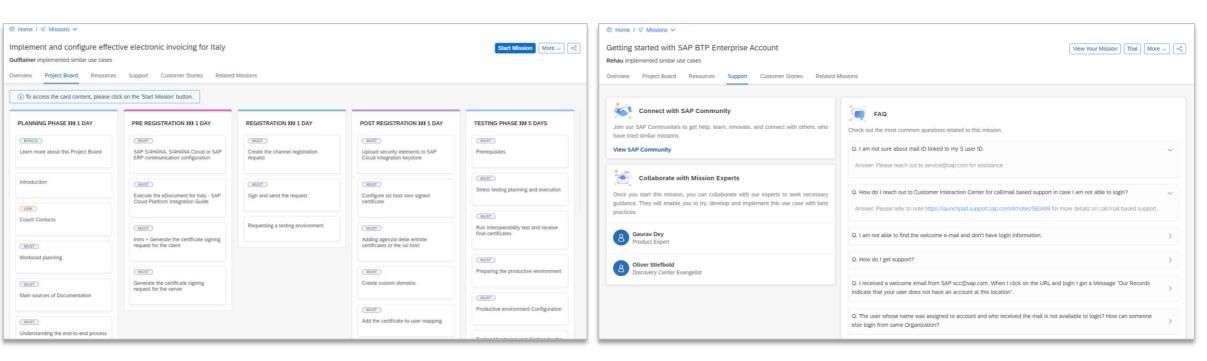

#### Realize the Use Cases as a Mission

- Step-by-step guidance and tutorials
- Structured project board with phases and tasks
- Collaboration with SAP Experts and Partners