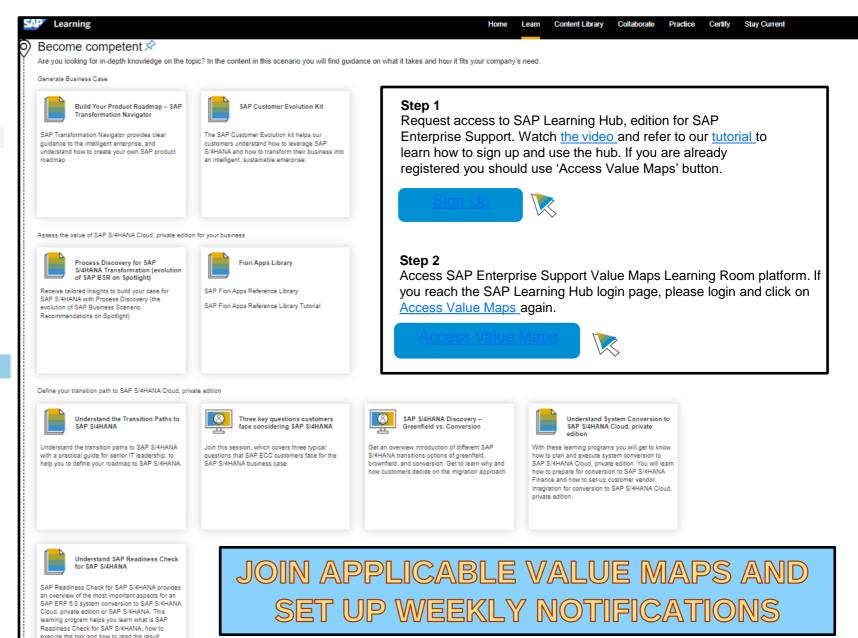

### Sign up and access value maps in 2 steps

#### Step 1

Request access to SAP Learning Hub, edition for SAP Enterprise Support. Watch the <u>video</u> to learn how to sign up and use the hub. If you are already registered you should use 'Access Value Maps' button.

### Step 2

Access SAP Enterprise Support Value Maps Learning Room platform. If you reach the SAP Learning Hub login page, please login and click on <u>Access Value Maps</u> again.

Access Value Maps

Learn more: <a href="https://support.sap.com/valuemaps">https://support.sap.com/valuemaps</a>