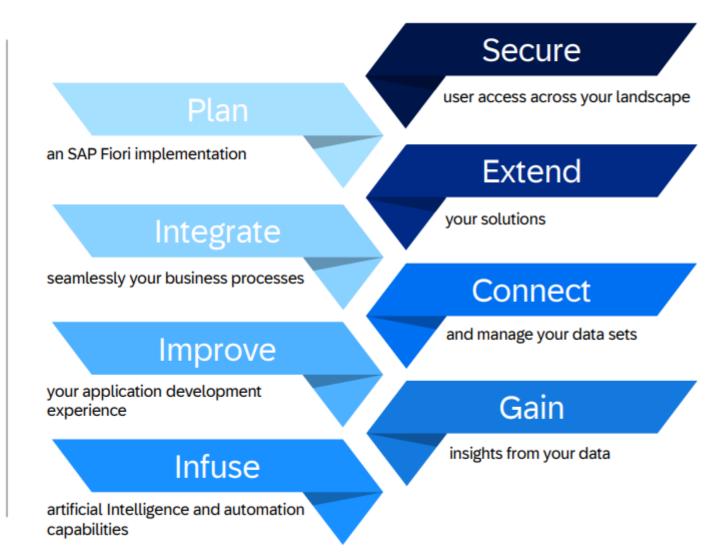

# What Is SAP Business Technology Platform?

SAP BTP is the foundation of the Intelligent Sustainable Enterprise

## **Business Technology Platform**

| Create personalized experiences that instantly work with SAP applications |                       | Build faster with business on meet change with agility |                    | Run with confidence on a trusted, enterprise-grade platform |  |
|---------------------------------------------------------------------------|-----------------------|--------------------------------------------------------|--------------------|-------------------------------------------------------------|--|
| App Dev                                                                   | Automation            | Integration                                            | Data and Analytics | Al                                                          |  |
| Build and innovate                                                        | Optimize and automate | Connect and simplify                                   | Give data purpose  | Infuse intelligence                                         |  |