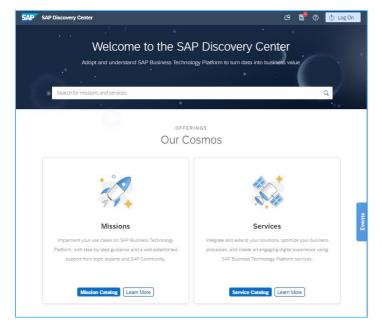

# SAP Discovery Center - <a href="https://discovery-center.cloud.sap/">https://discovery-center.cloud.sap/</a>

## SAP Discovery Center - <a href="https://discovery-center.cloud.sap/">https://discovery-center.cloud.sap/</a>

## SAP Discovery Center – one-stop shop for all SAP BTP resources

### **Explore BTP Use Cases & Services**

**SAP Discovery Center** 