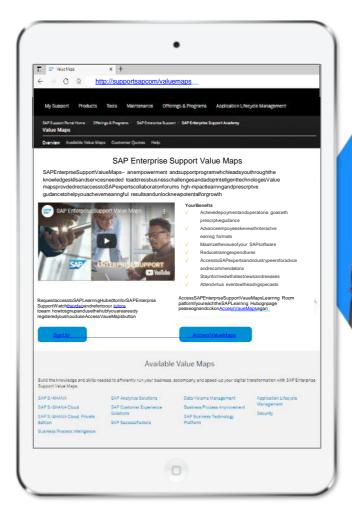

### Sign up and access value maps in 2 steps

#### Step 1

Request access to SAP Learning Hub, edition for SAP Enterprise Support. Watch the <u>video</u> to learn how to sign up and use the hub. If you are already registered you should use 'Access Value Maps' button.

### Step 2

Access SAP Enterprise Support Value Maps Learning Room platform. If you reach the SAP Learning Hub login page, please login and click on <u>Access Value Maps</u> again.

Access Value Maps

Learn more: <a href="https://support.sap.com/valuemaps">https://support.sap.com/valuemaps</a>