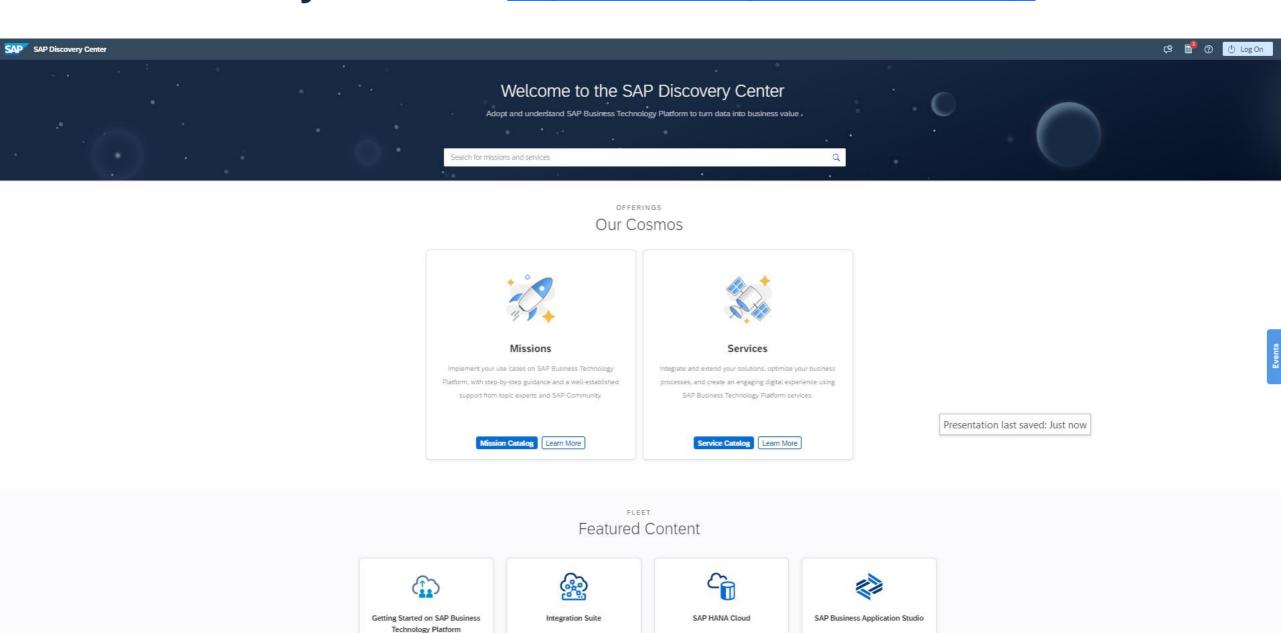

# SAP Discovery Center - <a href="https://discovery-center.cloud.sap/">https://discovery-center.cloud.sap/</a>

## SAP Discovery Center - <a href="https://discovery-center.cloud.sap/">https://discovery-center.cloud.sap/</a>

## SAP Discovery Center – one-stop shop for all SAP BTP resources

### **Explore BTP Use Cases & Services**

**SAP Discovery Center** 

#### Find all SAP BTP related information

- Use cases
- Free Tier Services

#### Realize the Use Cases as a Mission

- Step-by-step guidance and tutorials
- Structured project board with phases and tasks
- Collaboration with SAP Experts and Partners

## Gain More Insights Into the Service(s)

- Roadmaps
- Service plans

#### **Be Inspired by Customer Stories**

Take a look at other customers' success

Analyze & Estimate Costs
Check pricing with the integrated estimator

Discovery Center Demo Video