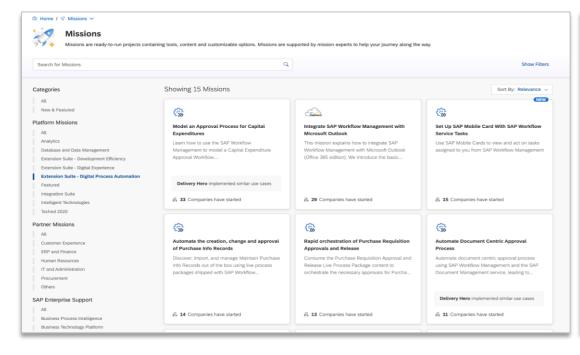

### **Explore BTP Use Cases & Services**

**SAP Discovery Center** 

#### Find all SAP BTP related information

- Use cases
- Free Tier Services

#### Realize the Use Cases as a Mission

- Step-by-step guidance and tutorials
- Structured project board with phases and tasks
- Collaboration with SAP Experts and Partners