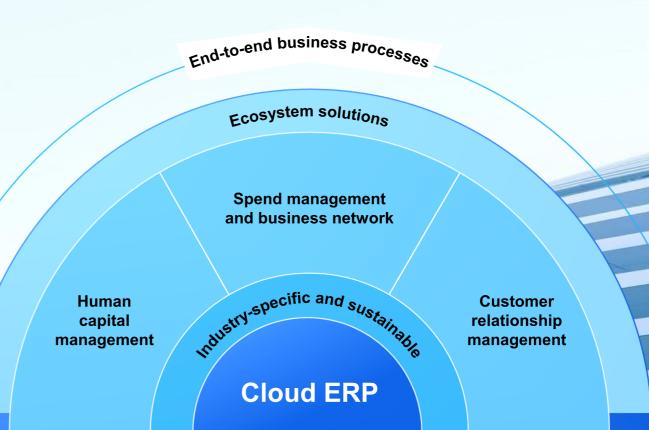

# SAP BTP is the Platform for Business and Technology

Business case / problem driven "We need a solution to realize our specific use case!"

**Technical case** / technology driven "How can we innovate even more?"