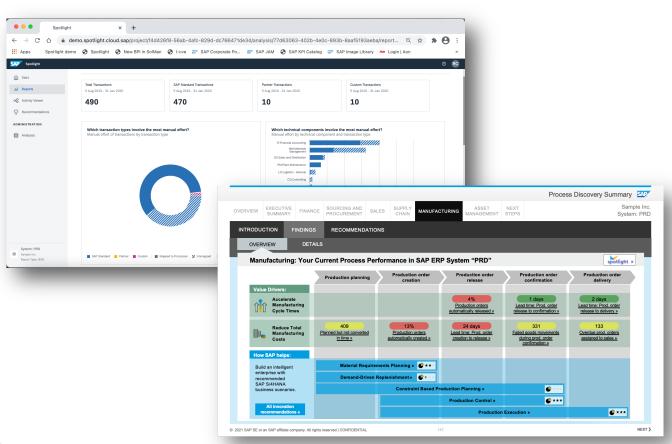

#### **Process Discovery for SAP S/4HANA Transformation**

#### When to use?

- Answer the questions: "Why move to SAP S/4HANA?" and "How to streamline and automate my business?"
- Get buy-in from business executives for SAP S/4HANA

#### What are the benefits?

- Know where to start your journey
- Build a strong case for SAP S/4HANA
- This includes: a PDF summary for the business executives and a cloud solution for the process experts

#### How to?

- Extract data and submit your request: www.s4hana.com
- Review the analysis with your business stakeholders, identify most valuable business scenarios

- Empower (Enterprise Support Academy, Open SAP, Newsletter, Continuous Quality Checks, Value Maps)
- Innovation (Road Map Explorer, Pathfinder, Process Discovery)
- Transitioning to S/4HANA (Readiness Check, S/4HANA Simulation, Evolution Kit, S/4HANA Bootcamps)
- Improving Operations (Product Support Accreditation Program, SAP for Me, Enterprise Support Reporting Cockpit)