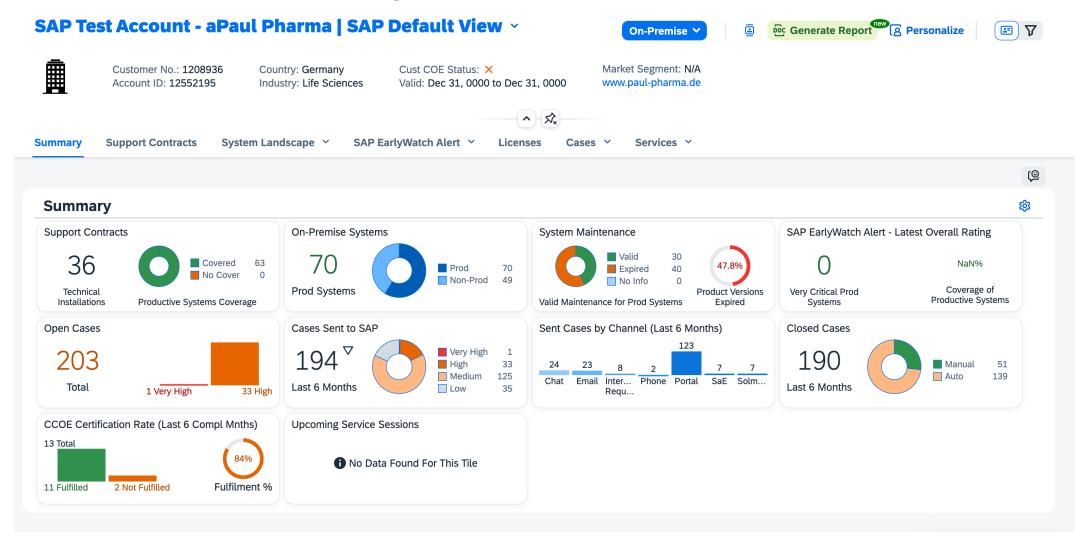

#### **Enterprise Support Reporting Cockpit**

How to access the SAP Enterprise Support Reporting cockpit - SAP ONE Support Launchpad