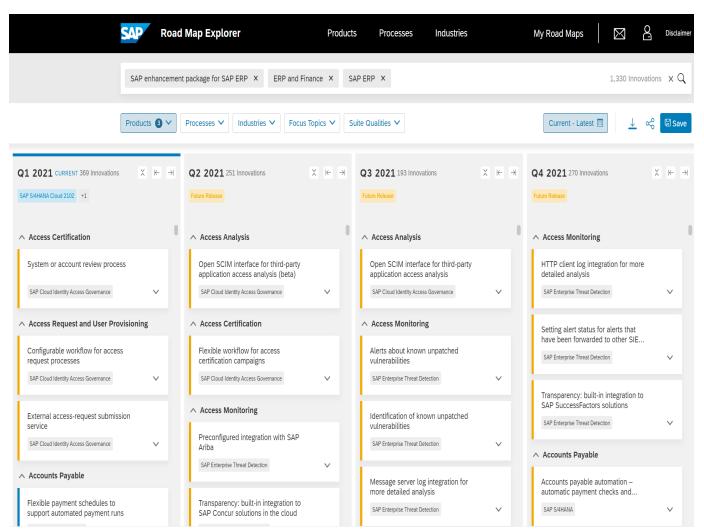

#### **SAP Road Map Explorer**

#### Discover Innovations Available from SAP

#### Goal

Gain an up-to-date overview on planned and available innovations, as well as technical information, through an interactive road map experience.

#### **Benefits of Road Map Explorer:**

- Search SAP Road Maps by keywords, topics processes or products
- Over 12,000 innovations
- Covers all SAP products
- SAP Road Maps support the journey to SAP's future product portfolio