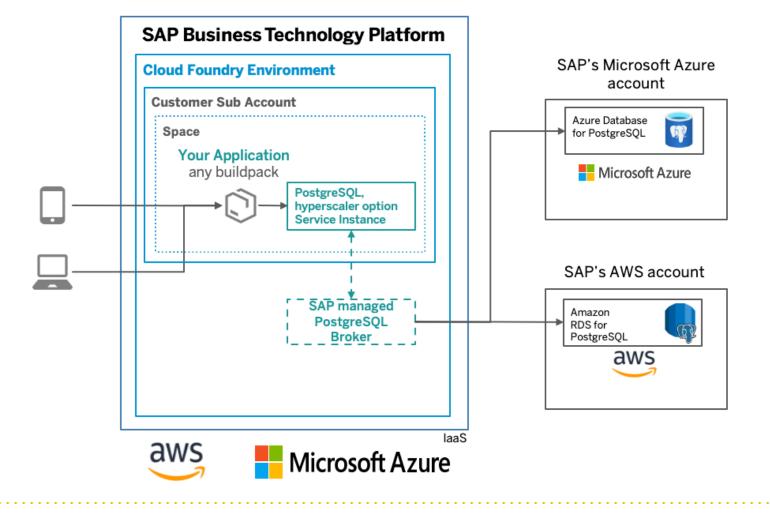

### **BTP Deployment Options**

- Whenever a BTP subaccount is created, customers can choose the target hyperscaler/region
- Although the environment is managed by SAP, it is close to other cloud-based resources hosted on that hyperscaler within the region