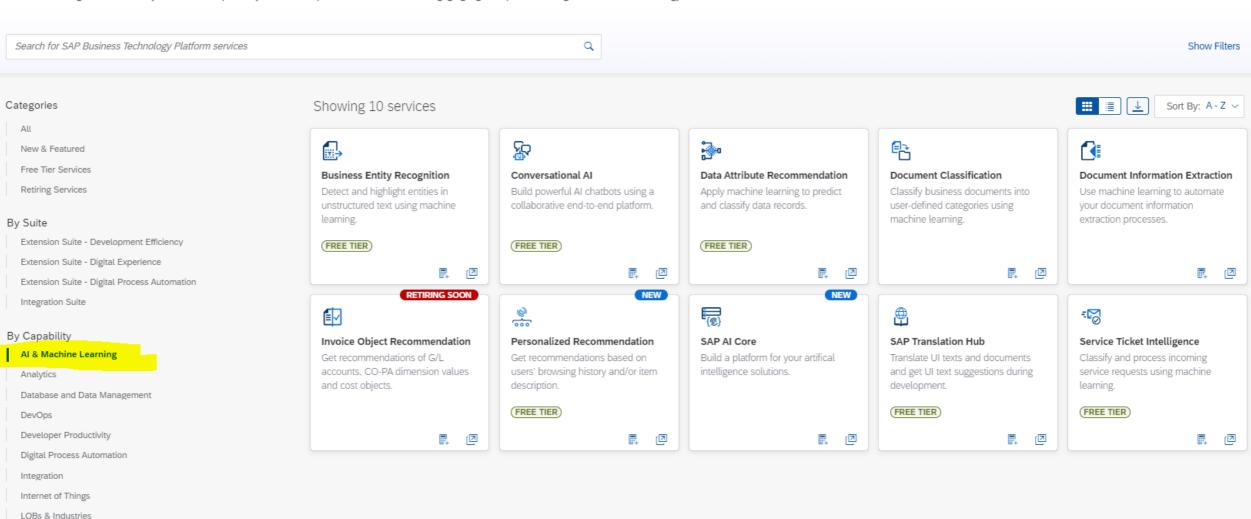

## **SAP Discovery Center BTP Services**

SAP Discovery Center - Services Search for SAP Business Technology Platform services Q Show Filters (cloud.sap) Sort By: A - Z V Categories All Services (97) NEW **H E** Α (ABAP New & Featured Free Tier Services ABAP environment Advanced Event Mesh Agent Activation for Dynatrace Alert Notification Agentry Service Retiring Services Develop ABAP cloud apps and Use an event-streaming and Develop and run Agentry metadata-Create and receive real-time alerts Connect your Java applications to a management platform for the realdriven mobile applications. extensions, leveraging innovations of about your services. Dynatrace SaaS monitoring SAP HANA. time enterprise. By Suite environment. Extension Suite - Development Efficiency FREE TIER (FREE TIER) Extension Suite - Digital Experience [2] [2] Extension Suite - Digital Process Automation Integration Suite Aª 斶 £ By Capability Application Autoscaler Application Logging Service Audit Log Service Authorization and Trust **Automation Pilot** Al & Machine Learning Management Service Automatically scale your applications Create, store, access and analyze Retrieve the audit logs for your Simplify the operational effort behind Manage application authorizations to meet their dynamic resource subaccount. any cloud solution in the SAP BTP. application logs. Analytics and connections to identity needs. Database and Data Management providers. FREE TIER DevOps Developer Productivity [2] [2] ₽. Digital Process Automation FEATURED Integration € 🔿 **-{▶**} **€** D Internet of Things Bandwidth **Business Application Studio Business Entity Recognition** Cloud Foundry Runtime **Cloud Integration Automation** LOBs & Industries Detect and highlight entities in Data transfer rate to a subscribed Develop, debug, test, and deploy Operate polyglot applications. Plan and execute scenario Mobile SAP business applications. unstructured text using machine user integration easily. learning. Runtimes & Containers Security FREE TIER FREE TIER FREE TIER