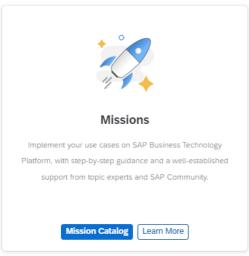

# FLEET

Featured Content

Getting Started on SAP Business Technology Platform

(MISSION)

About Missions

×

Missions include best practices and step-by-step guidance for implementing use cases, with a well-established support from mission experts and SAP Community.

What it can do for you?

Starting a mission enables you to:

Customize for your business needs

Collaborate with your team members

Connect with experts.

Please note that this is FREE of cost. To learn more about missions, visit our Help Center.

Go ahead, start your mission for FREE!