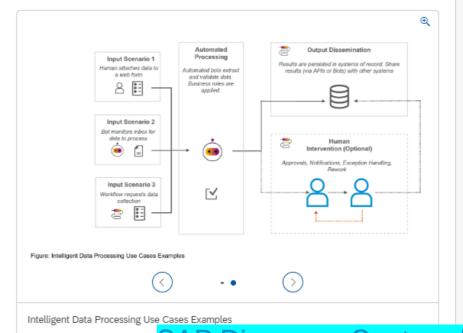

#### Current Position - What is the challenge?

Extracting data from PDFs or images throughout the process is tedious work: the person needs to retrieve the data out of the document and enter into the target system. When it comes to processing a large number of documents it especially becomes a big challenge and requires a lot of time dedicated to this task. Also manual matching is repetitive and error-prone.

#### Destination - What is the outcome?

SAP Process Automation on the SAP Business Technology Platform combines the Workflow and RPA capabilities in an easy-to-use, no-code Al-powered experience.

As one of the scenarios, SAP Process Automation allows you to automate the process of data extraction from various documents with the help of embedded Document Information Extraction service. It helps to improve accuracy and productivity, increase speed in processing documents and free up time for higher value tasks.

#### How You Get There - What is the solution?

Learn how to implement SAP Process Automation in order to extract the data of documents and extend it with the approval flow before posting the data to the target system. Leveraging the power of no-code, citizen developers can build, adapt, improve, and innovate business processes with minimum assistance from IT resources. Follow the mission steps and create your first process with SAP Process Automation.