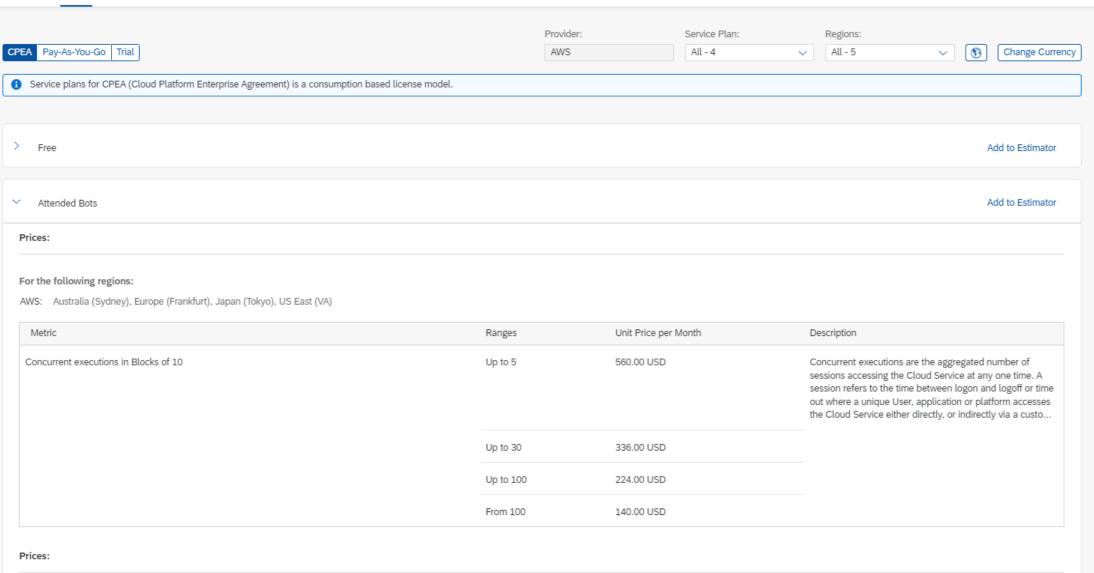

Add to Estimator

Design, configure, and execute automation projects. FREE TIER

Overview

Related Missions Roadmap Customer Stories

#### Features

SAP Intelligent Robotic Process Automation lets you automate enterprise business processes. Design process automations with the Desktop Studio by creating end-to-end scenarios. Import these scenarios into the cloud Factory powered by SAP BTP to configure and execute them with Agents. Agents running on workstations can work as a Digital Assistant (attended automation) or as a Digital Worker (unattended automation).

#### Support

▶ How to report an incident

Support component for this service: CA-ML-IPA

Add to Estimator

Design, configure, and execute automation projects.

(FREE TIER)

Overview

Pricing

Design, configure, and execute automation projects.

(FREE TIER)

Overview

Pricing

Related Missions

Roadmap

Customer Stories

 $\nabla$ 