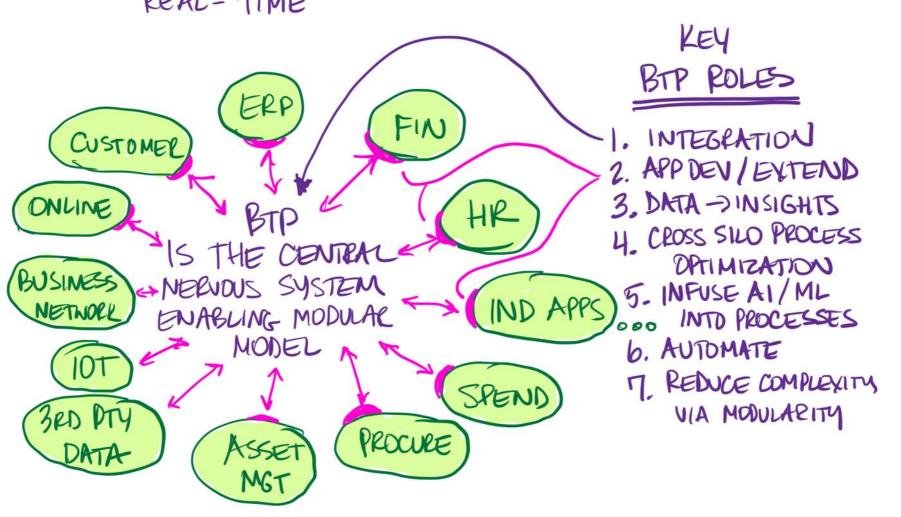

# (1) THE ROLE OF BUSINESS PECHNOLOGY PLATFORM (BTP) UNCOVERED

ONE APPL. (SAAS) PERSPECTIVE 0F HTP

SAP CUSTOMER REQUIREMENT APPLICATION 80% CAPABILITIES

DEFINATELY PURCHASE

(IDFF THE SHELF" WHEN > 70% FIT

REQUIREMENTS

DIPPERENTIATING SCOPE/REQUIREMENTS

INTEGRATION TO CUSTOMER LANDSCAPE

BTP IS SAPIS BUSINESS PLATFORM TO ACHIEVE A BESPOKE FIT FOR YOUR ENTERPRISE

2) MODERN ERP IS MODULAR, FLEXIBLE, CLOUD-FIRST &

BRUADER

ENTERPRISE
PERSPECTIVE

OF
BTP