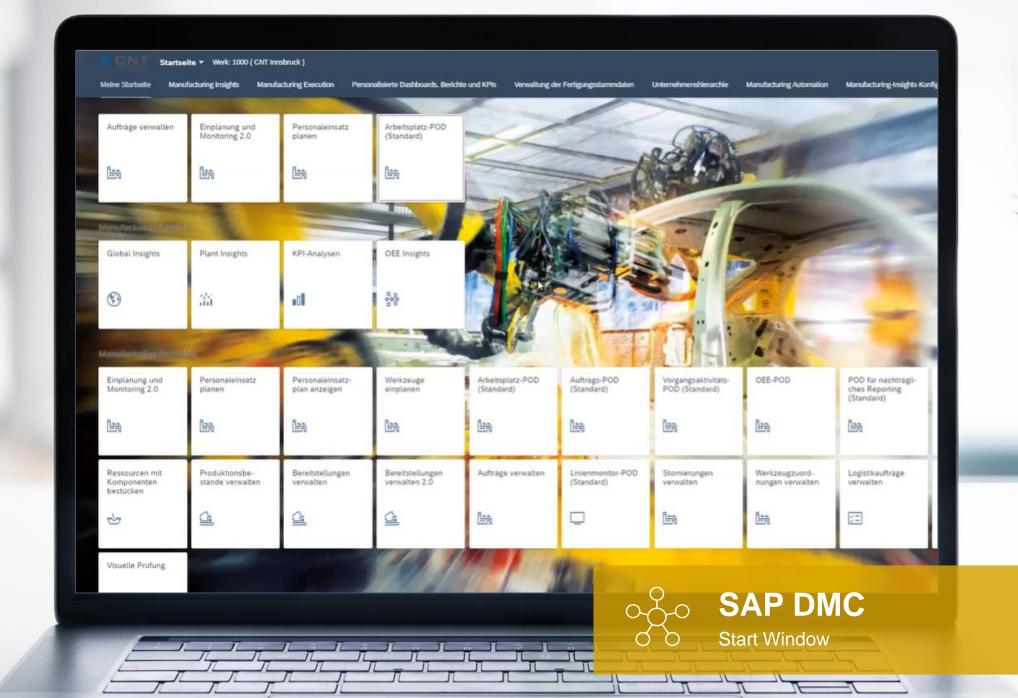

### SAP Digital Manufacturing Cloud

- Manufacturing Execution
  - Resource Orchestration
  - Manufacturing
  - Packaging
  - Quality Management
  - Create Serialization
- Manufacturing Insights, OEE, etc.
- Digital Manufacturing Cloud Network (DMCn)