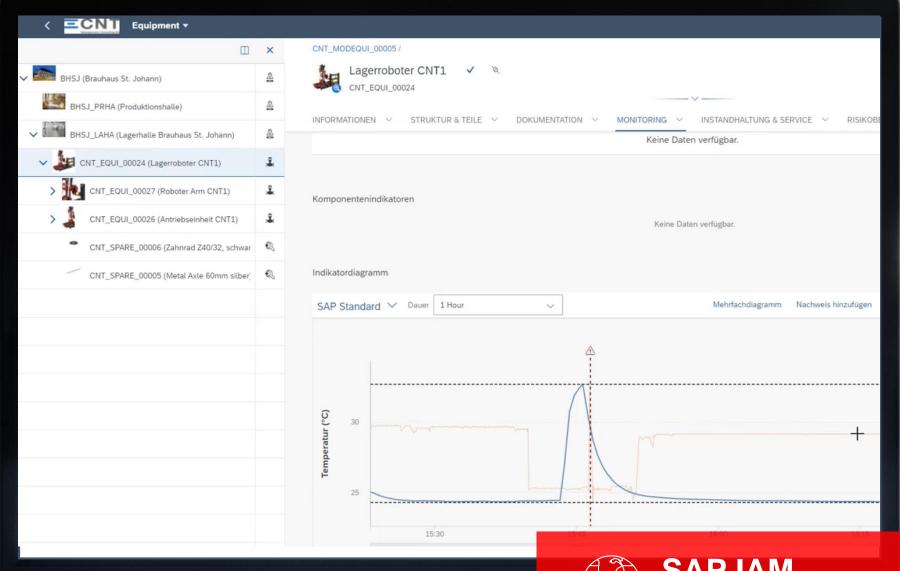

#### **SAP Intelligent Asset Management**

- Suite of Cloud Solutions for Asset Management
- SAP PM is a subset of EAM

2

#### **SAP Cloud Integration**

 Connect SAP cloud and on-premise applications with other cloud and on-premise applications

**SAPIAM** 

**Equipment Monitoring** 

- Introduction
- The Digital Enterprise Story
  - The Sales Story from Quote to Plan
  - The Procurement Story from Source to Order
  - The Manufacturing Story from Plan to Manufacture
  - The Service Story from Incident to Service Fulfilment
- Takeaways, Q&A