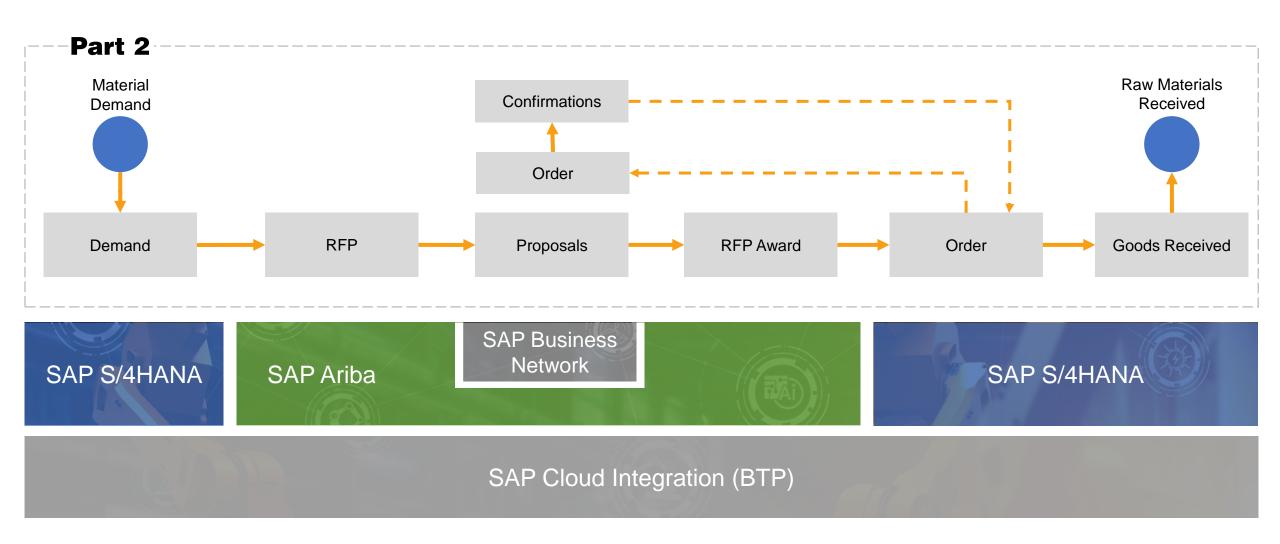

## The Procurement Story – Workflow

- Introduction
- The Digital Enterprise Story
  - The Sales Story from Quote to Plan
  - The Procurement Story from Source to Order
  - The Manufacturing Story from Plan to Manufacture
  - The Service Story from Incident to Service Fulfilment
- Takeaways, Q&A