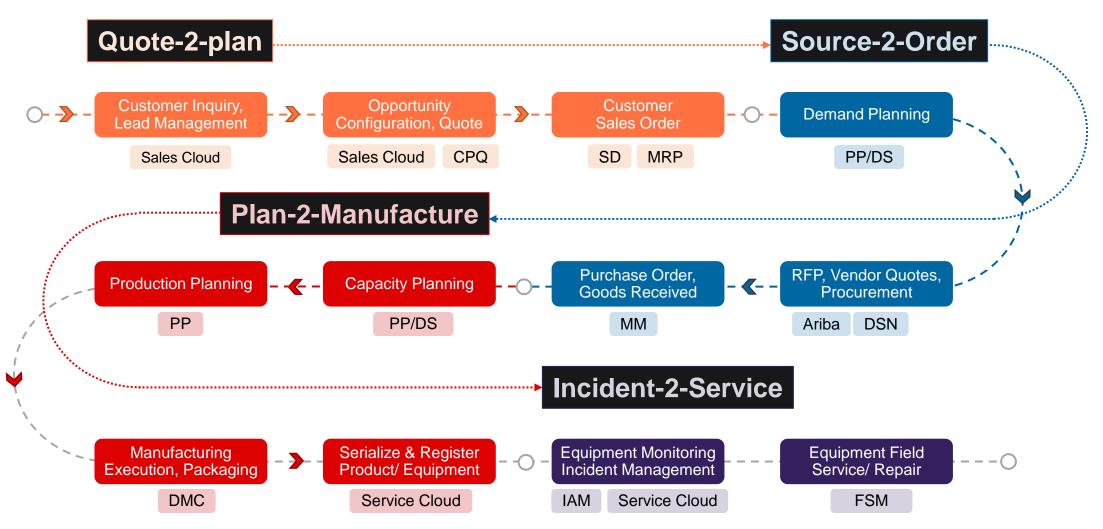

# **Session Highlights**

- An SAP Story about how a Manufacturing Company is running completely on SAP Solutions
- Show an end-to-end business process across multiple SAP Solutions, including:
  - 1. Quote-2-Plan (SAP CX/ Sales Cloud, CPQ, ...)
  - 2. **Source-2-Order** (SAP MM, Ariba, ..)
  - 3. Plan-2-Manufacture (SAP PP/DS, DMC, ...)
  - 4. Incident-2-Service (SAP CX/ Service Cloud, FSM, ...)

### **The Digital Enterprise Processes**