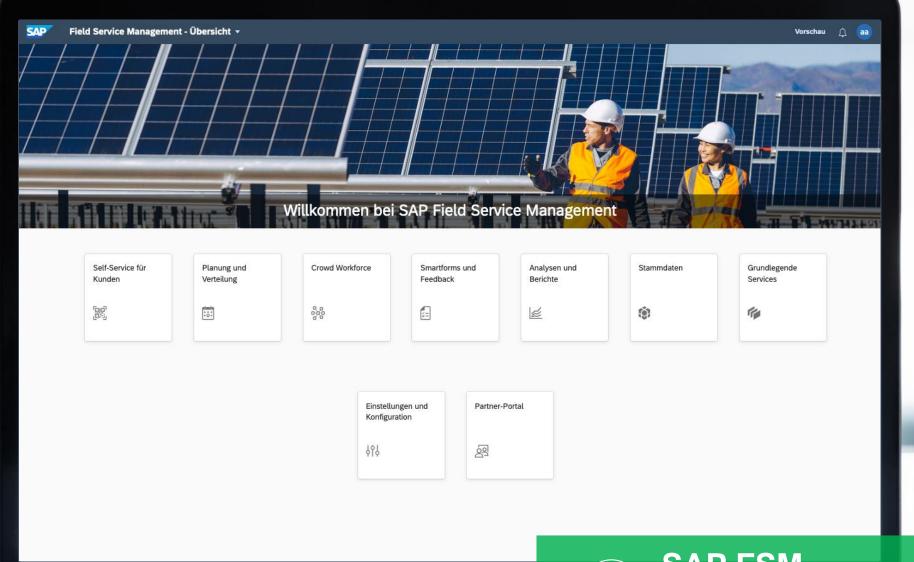

### SAP Field Service Management

 Cloud-based solution for professional deployment of technicians, vehicles, materials and tools 4