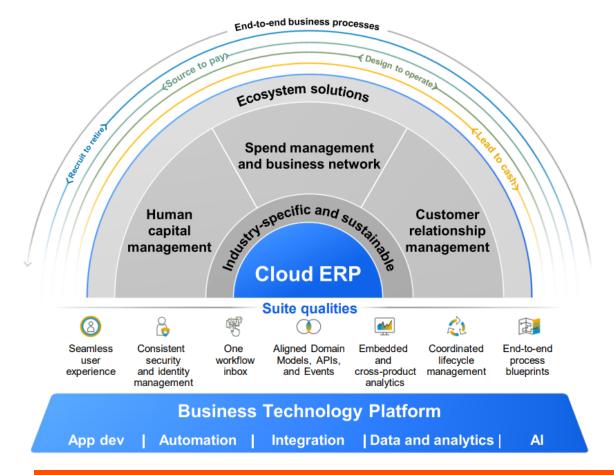

## Powered by SAP Business Technology Platform

#### **Unified Platform**

- Innovation along end-to-end processes
- Embedded in SAP's LoB and industry solutions
- Seamlessly integrated services

#### **Openness**

- Interoperability with open-source and best-of-breed
- Easy integration to 3rd party apps & data
- Flexibility for multi-cloud deployment

#### **Business Centricity**

- Actionable use cases
- Semantic data access
- Pre-built content
- Ease of use

Source: www.sap.com<sup>4</sup>

BTP is the current and future technological foundation for all SAP applications and enables 'keeping the core clean' paradigm with S/4HANA.