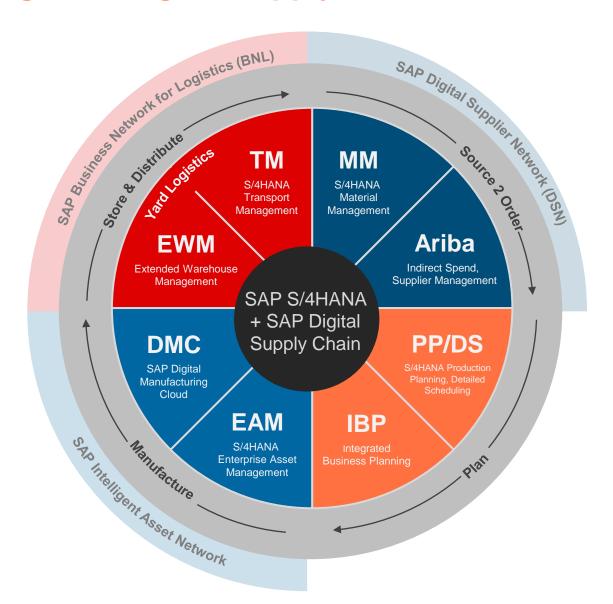

### Integrated Digital Supply Chain with and around SAP S/4HANA

With the Digital Supply Chain, SAP integrates multiple solutions, including S/4HANA, Ariba, DMC, IBP, EWM, and the three business networks DSN, IAN, and BNL.

With the Digital Enterprise, CNT expanded the Digital Supply Chain to add more SAP components and add Quote-2-Plan for Sales, and Incident-2-Service for Services.