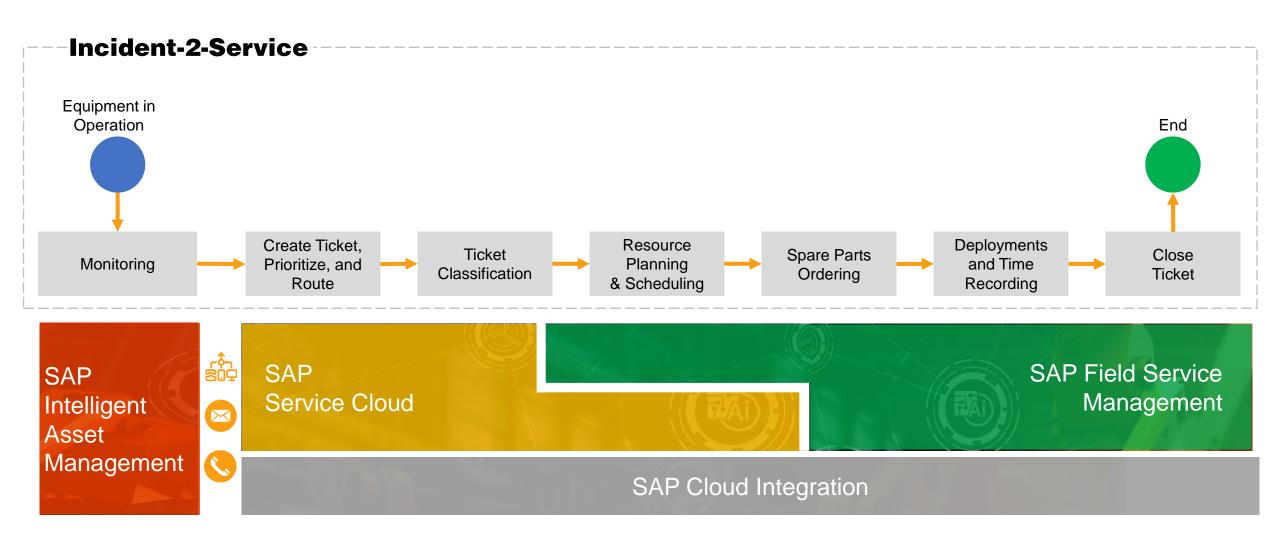

### **The Service Story - Workflow**

## **Service Story – Components**

1

#### **SAP Intelligent Asset Management**

- Suite of Cloud Solutions for Asset Management
- SAP PM is a subset of EAM

2

#### **SAP Service Cloud**

- Cloud-based service solution
- Part of SAP CX portfolio
- Deliver personalized customer service
- Increase service efficiency

3

### SAP Field Service Management

 Cloud-based solution for professional deployment of technicians, vehicles, materials and tools 4

#### **SAP Cloud Integration**

 Connect SAP cloud and on-premise applications with other cloud and on-premise applications

**SAPIAM** 

**Equipment Monitoring** 

- Introduction
- The Digital Enterprise Story
  - The Sales Story from Quote to Plan
  - The Procurement Story from Source to Order
  - The Manufacturing Story from Plan to Manufacture
  - The Service Story from Incident to Service Fulfilment
- Takeaways, Q&A