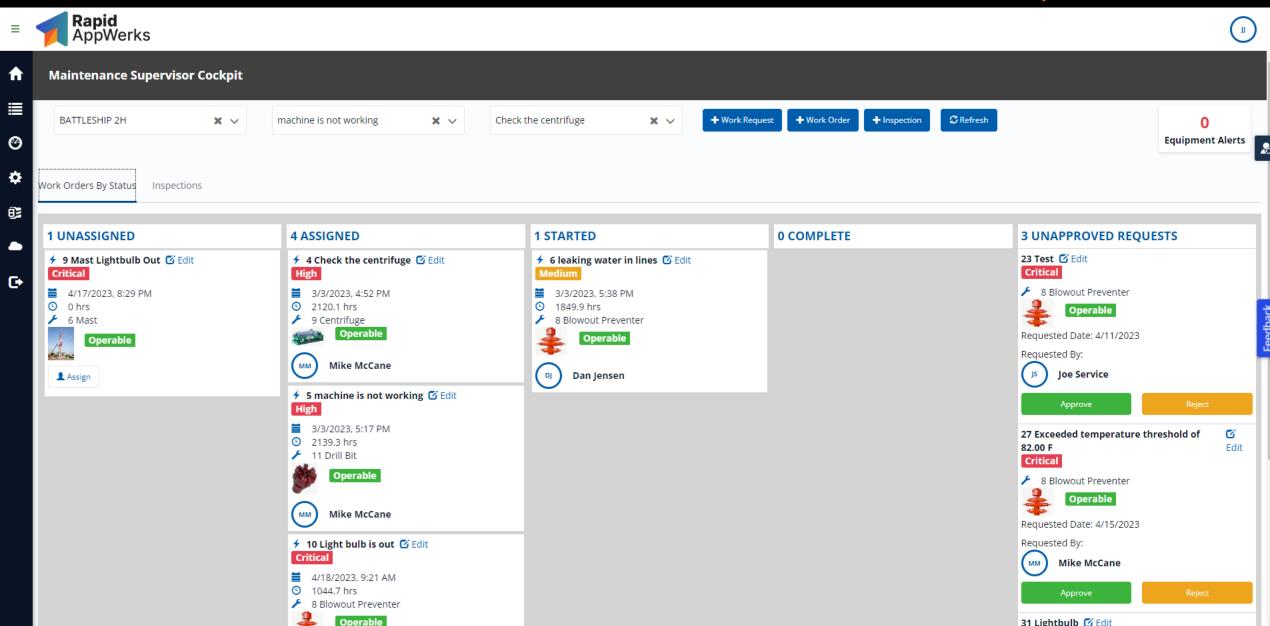

## **Enterprise Asset Maintenance**

**My Work Orders** 

### ₩

**⊕**≥

50% Assigned Started Complete Unassigned

Work Orders Work Requests Locations

6

Active Work Orders

Unassigned

Assigned

Started

Completed (last 30 days)

Work Order Requests

Number Equipment Type Location Description Status Start Date **End Date** Time to Repair • <u>Ab</u> <u>Ab</u> <u>Ab</u> <u>Ab</u>  $\vee$ = = = Centrifuge Centrifuge BATTLESHIP 2H Check the centrifuge Assigned 0 Drill Bit Drill Bit BATTLESHIP 2H machine is not working Assigned 0 **Blowout Preventer** Blowout Preventer BATTLESHIP 2H leaking water in lines Started 3/15/2023 0 Mast Mast BATTLESHIP 2H Mast light bulb is out a... Complete 3/6/2023 4/18/2023 61502.7662 8 **Blowout Preventer** Blowout Preventer BATTLESHIP 2H Oil Indicator is Low Complete 3/15/2023 3/16/2023 2734.0498 Mast Lightbulb Out Mast Mast BATTLESHIP 2H Unassigned 0