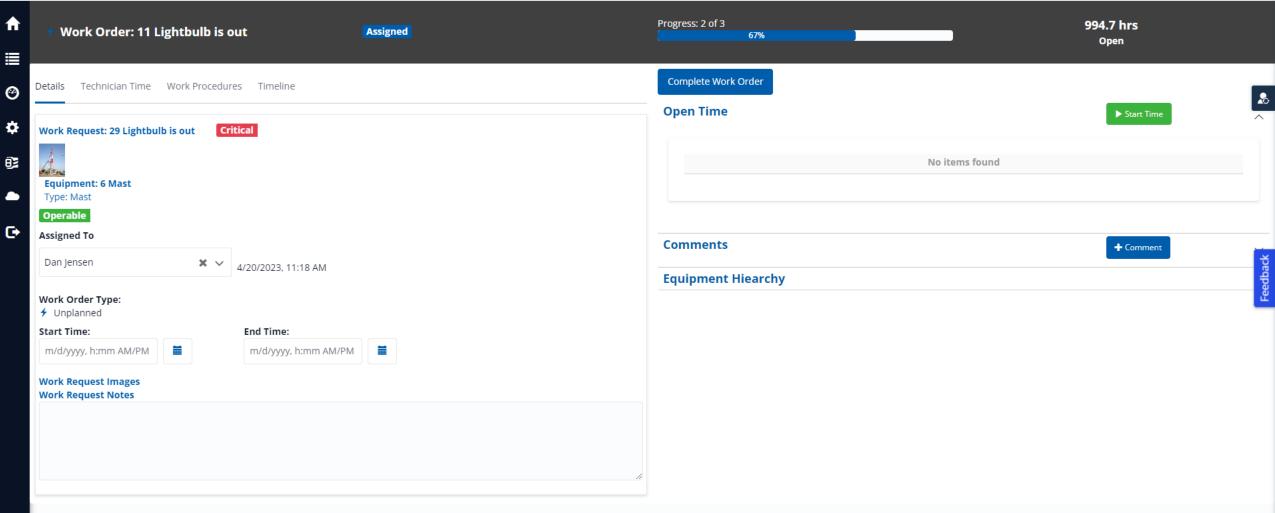

## **Enterprise Asset Maintenance**

**My Work Orders** 

### ₩

**⊕**≥

50% Assigned Started Complete Unassigned

Work Orders Work Requests Locations

6

Active Work Orders

Unassigned

Assigned

Started

Completed (last 30 days)

Work Order Requests

Number Equipment Type Location Description Status Start Date **End Date** Time to Repair • <u>Ab</u> <u>Ab</u> <u>Ab</u> <u>Ab</u>  $\vee$ = = = Centrifuge Centrifuge BATTLESHIP 2H Check the centrifuge Assigned 0 Drill Bit Drill Bit BATTLESHIP 2H machine is not working Assigned 0 **Blowout Preventer** Blowout Preventer BATTLESHIP 2H leaking water in lines Started 3/15/2023 0 Mast Mast BATTLESHIP 2H Mast light bulb is out a... Complete 3/6/2023 4/18/2023 61502.7662 8 **Blowout Preventer** Blowout Preventer BATTLESHIP 2H Oil Indicator is Low Complete 3/15/2023 3/16/2023 2734.0498 Mast Lightbulb Out Mast Mast BATTLESHIP 2H Unassigned 0