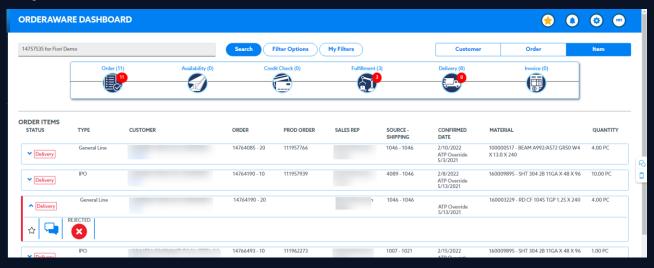

### Sales Order Tracking and Visibility - SAP

- Sales tracking application providing Sales, Manufacturing, Supply Chain and Customer Service with full visibility in order processing
- Combines several SAP transactions into a single pane of glass for users, reducing complexity and increasing time to service
- Notifications and alerting to provide users with exception-based capability to resolve issues
- Ability to comment and notify users of issues
- Integration with SAP for all data across several transactions (Sales, Production Orders, Inventory, Purchases, Credit..)
- Navigation direct from Mendix to SAP via SlipStream