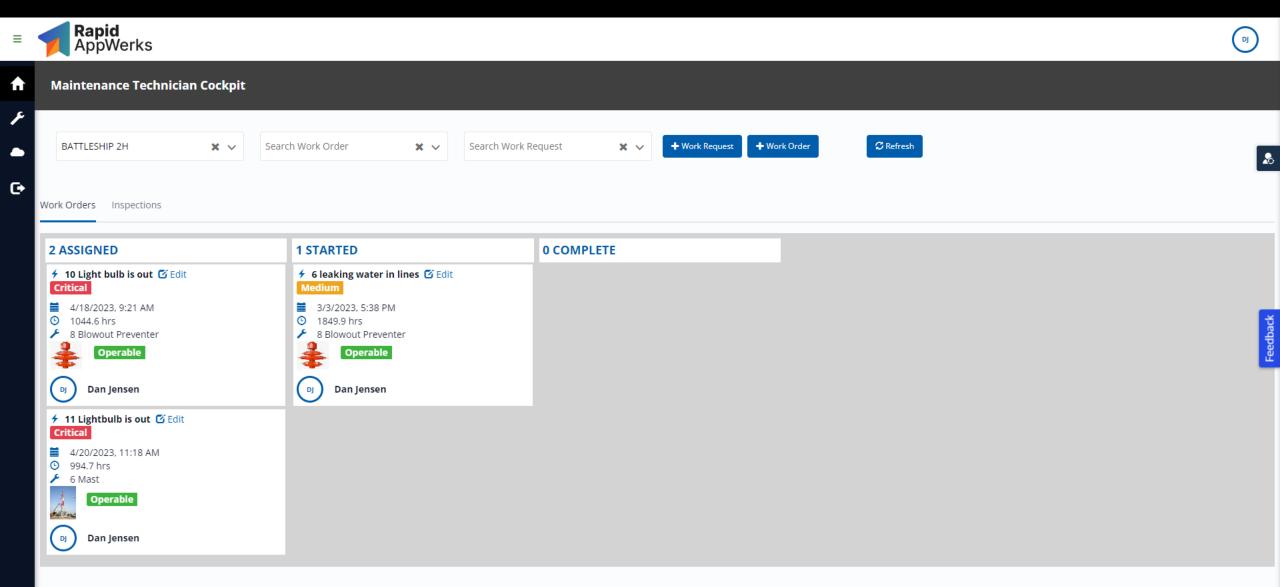

## **Enterprise Asset Maintenance**

**My Work Orders** 

### ₩

**⊕**≥

50% Assigned Started Complete Unassigned

Work Orders Work Requests Locations

6

Active Work Orders

Unassigned

Assigned

Started

Completed (last 30 days)

Work Order Requests

Number Equipment Type Location Description Status Start Date **End Date** Time to Repair • <u>Ab</u> <u>Ab</u> <u>Ab</u> <u>Ab</u>  $\vee$ = = = Centrifuge Centrifuge BATTLESHIP 2H Check the centrifuge Assigned 0 Drill Bit Drill Bit BATTLESHIP 2H machine is not working Assigned 0 **Blowout Preventer** Blowout Preventer BATTLESHIP 2H leaking water in lines Started 3/15/2023 0 Mast Mast BATTLESHIP 2H Mast light bulb is out a... Complete 3/6/2023 4/18/2023 61502.7662 8 **Blowout Preventer** Blowout Preventer BATTLESHIP 2H Oil Indicator is Low Complete 3/15/2023 3/16/2023 2734.0498 Mast Lightbulb Out Mast Mast BATTLESHIP 2H Unassigned 0