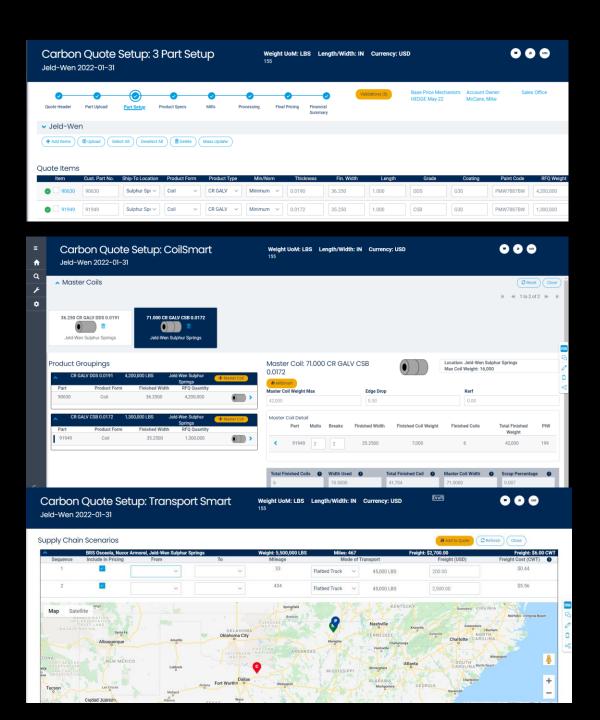

### Configure, Price Quote - CPQ

- Replaced excel based quote process
- Standardized quoting process across the department for all product types
- Provided a common data structure for all quotes to allow for more accurate pricing
- Leveraged external pricing for market data
- Reduced the quote process from 2 weeks to 2 days