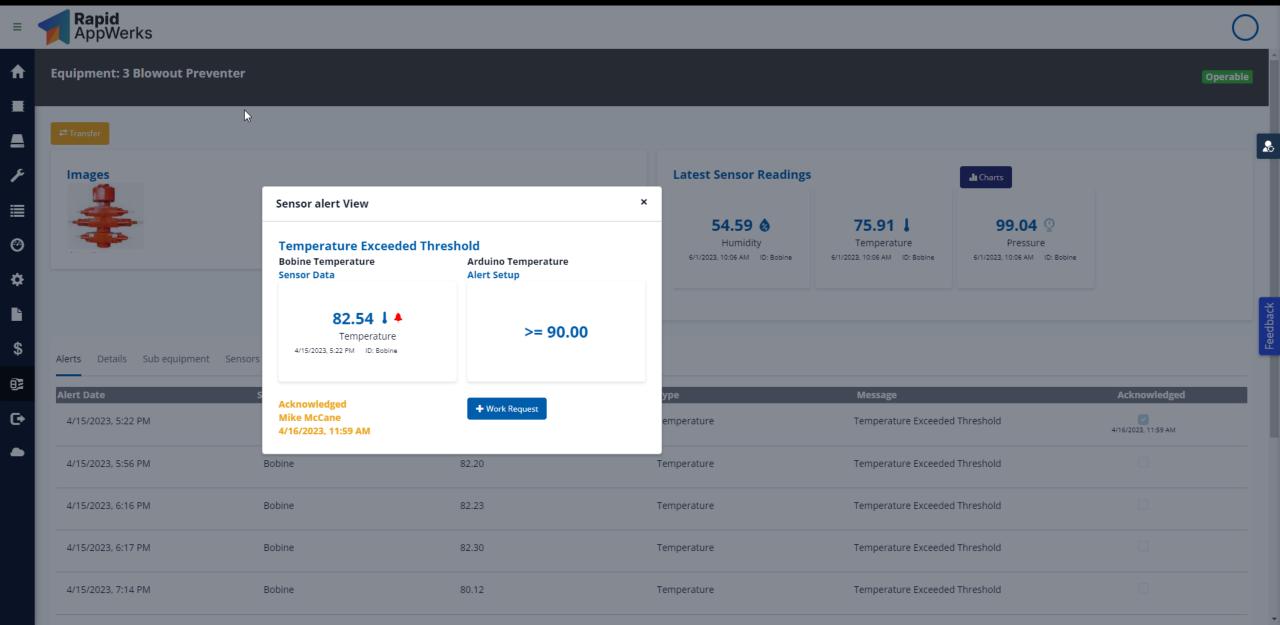

\*

Device ID: e6df677e-82aa-458d-a0b7-49557cdadcea Connection Status 🥳 Setup Status: Yes

**Properties** 

| Humidity                      |   |
|-------------------------------|---|
| Created On: 5/11/2023, 7:25 P | ١ |
|                               |   |

#### Pressure

Created On: 5/13/2023, 3:31 PM Latest Update: 5/13/2023, 3:31 PM

#### Temperature

Created On: 5/11/2023, 7:25 PM Latest Update: 5/11/2023, 7:25 PM READ\_WRITE

READ\_WRITE

READ\_WRITE

ON\_CHANGE B ID: c037ad7e-e978-4d77-a5bd-4cee6fbd78f0

> ON\_CHANGE pressure

humidity

temperature

ID: 8a76ec86-6551-4bf0-8ff7-a159283e60c6

ON\_CHANGE

ID: 8da8787b-2645-4a23-af5c-16e534cc9575

52.87 Last Value 6/1/2023, 10:09 AM

99.04

Last Value 6/1/2023, 10:09 AM

75.94

Last Value 6/1/2023, 10:08 AM