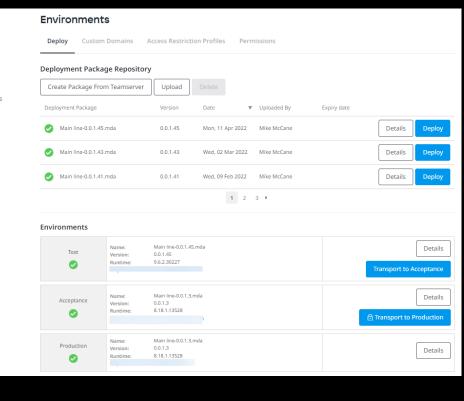

*On-premises**

- Utilize existing infrastructure
- Migrate when ready, without rearchitecting
- Completely isolated from Mendix infrastructure. Complete control over deploying and managing your Mendix apps your way.

## Multi-Cloud Portability

### Build once, deploy anywhere

- Cloud portable out of the box
- Leverage existing investment
- (Virtual) Private Cloud or On-Premises

### Future proof deployment strategy

- Deploy where you need to today
- Migrate without expensive re-architecting





Pivotal









## Extend & Differentiate the Core with SAP Cloud Platform RAD by Mendix











# Run SAP even better with SAP Rapid Application Development by Mendix



mx mendix

# Run SAP even better with SAP Rapid + Application Development by Mendix





### Mendix and SAP Landscape





COLLABORATE

Project Buzz

Stories





## Use Cases

### **Production Order Processing - SAP**

- Simplified and streamlined Production Order Confirmation processing for operators at manufacturing plants.
- Combines several complex production order confirmation steps into a single pane of glass for users, reducing complexity, entry time, and training time for new users.
- Modern design that shows only the most essential information and uses clear visual indicators to guide the user through data entry while highlighting problems during entry.
- Integration with SAP for all data across several transactions (Sales, Deliveries, Shipments, Production Orders, Purchase Orders, Batch Management, Master Data)
- Workflow for Supervisor Approval
- Navigation direct from Mendix to SAP via SlipStrea