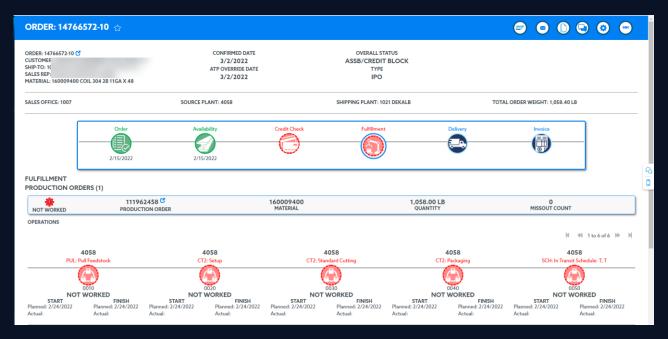

### Schedule Visibility - SAP

- Simplified and streamlined Production Order schedule visibility for Operators, Supervisors and Production Schedulers at manufacturing plants.
- Modern design that shows streamlined scheduling and manufacturing performance metrics
- Combines several SAP transactions into a single pain of glass for users, reducing complexity and increasing time to service
- Notifications and alerting to provide users with exception-based capability to resolve Scheduling issues
- Plant Operations Reporting to view scheduling conflicts/Order Issues