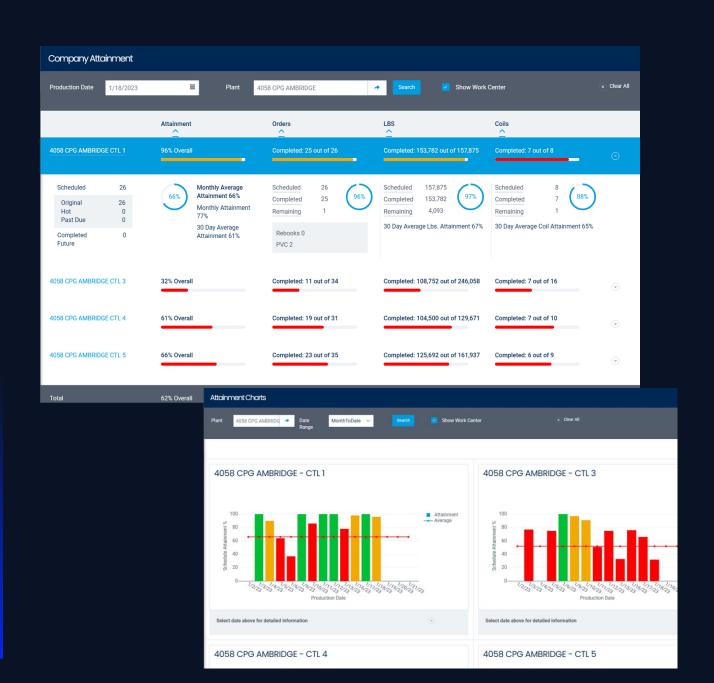

### Schedule Visibility - SAP

- Simplified and streamlined Production Order schedule visibility for Operators, Supervisors and Production Schedulers at manufacturing plants.
- Modern design that shows streamlined scheduling and manufacturing performance metrics
- Combines several SAP transactions into a single pain of glass for users, reducing complexity and increasing time to service
- Notifications and alerting to provide users with exception-based capability to resolve Scheduling issues
- Plant Operations Reporting to view scheduling conflicts/Order Issues