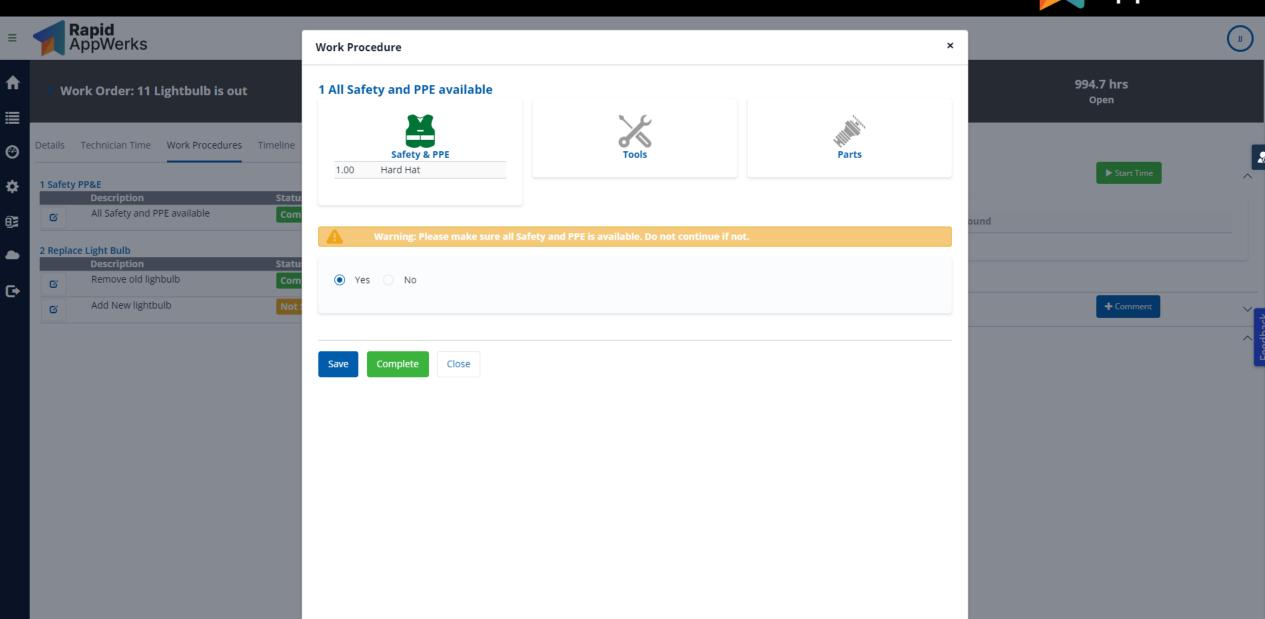

## **Enterprise Asset Maintenance**

**My Work Orders** 

### ₩

**⊕**≥

50% Assigned Started Complete Unassigned

Work Orders Work Requests Locations

6

Active Work Orders

Unassigned

Assigned

Started

Completed (last 30 days)

Work Order Requests

Number Equipment Type Location Description Status Start Date **End Date** Time to Repair • <u>Ab</u> <u>Ab</u> <u>Ab</u> <u>Ab</u>  $\vee$ = = = Centrifuge Centrifuge BATTLESHIP 2H Check the centrifuge Assigned 0 Drill Bit Drill Bit BATTLESHIP 2H machine is not working Assigned 0 **Blowout Preventer** Blowout Preventer BATTLESHIP 2H leaking water in lines Started 3/15/2023 0 Mast Mast BATTLESHIP 2H Mast light bulb is out a... Complete 3/6/2023 4/18/2023 61502.7662 8 **Blowout Preventer** Blowout Preventer BATTLESHIP 2H Oil Indicator is Low Complete 3/15/2023 3/16/2023 2734.0498 Mast Lightbulb Out Mast Mast BATTLESHIP 2H Unassigned 0