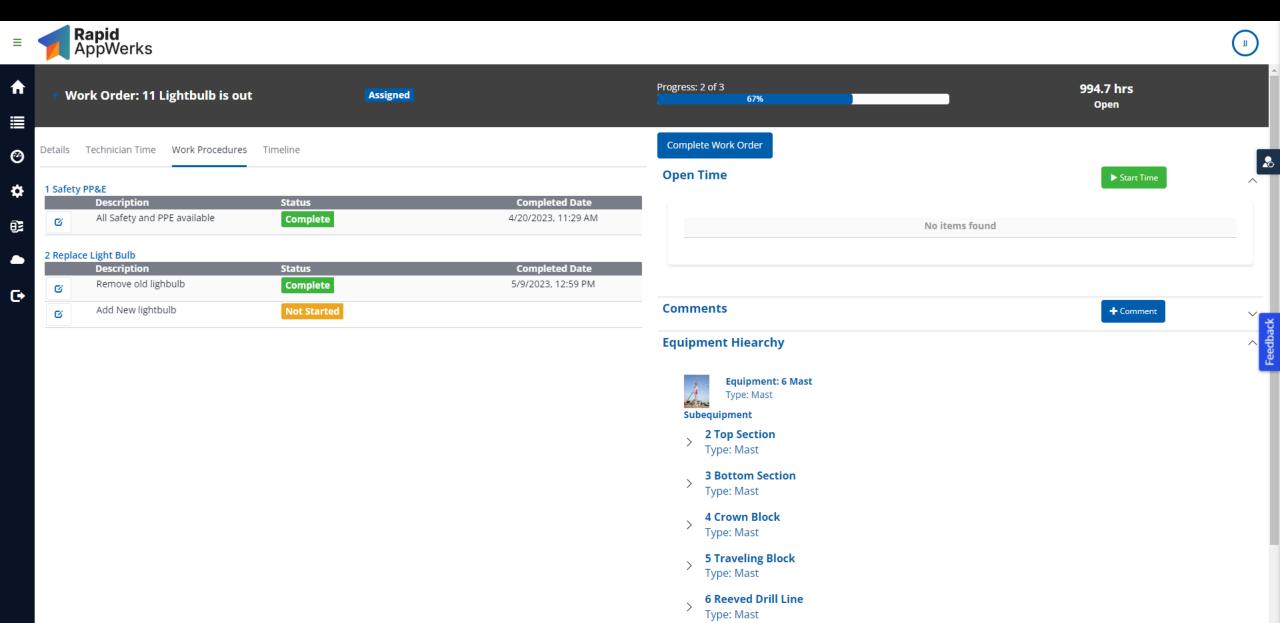

## **Enterprise Asset Maintenance**

**My Work Orders** 

### ₩

**⊕**≥

50% Assigned Started Complete Unassigned

Work Orders Work Requests Locations

6

Active Work Orders

Unassigned

Assigned

Started

Completed (last 30 days)

Work Order Requests

Number Equipment Type Location Description Status Start Date **End Date** Time to Repair • <u>Ab</u> <u>Ab</u> <u>Ab</u> <u>Ab</u>  $\vee$ = = = Centrifuge Centrifuge BATTLESHIP 2H Check the centrifuge Assigned 0 Drill Bit Drill Bit BATTLESHIP 2H machine is not working Assigned 0 **Blowout Preventer** Blowout Preventer BATTLESHIP 2H leaking water in lines Started 3/15/2023 0 Mast Mast BATTLESHIP 2H Mast light bulb is out a... Complete 3/6/2023 4/18/2023 61502.7662 8 **Blowout Preventer** Blowout Preventer BATTLESHIP 2H Oil Indicator is Low Complete 3/15/2023 3/16/2023 2734.0498 Mast Lightbulb Out Mast Mast BATTLESHIP 2H Unassigned 0