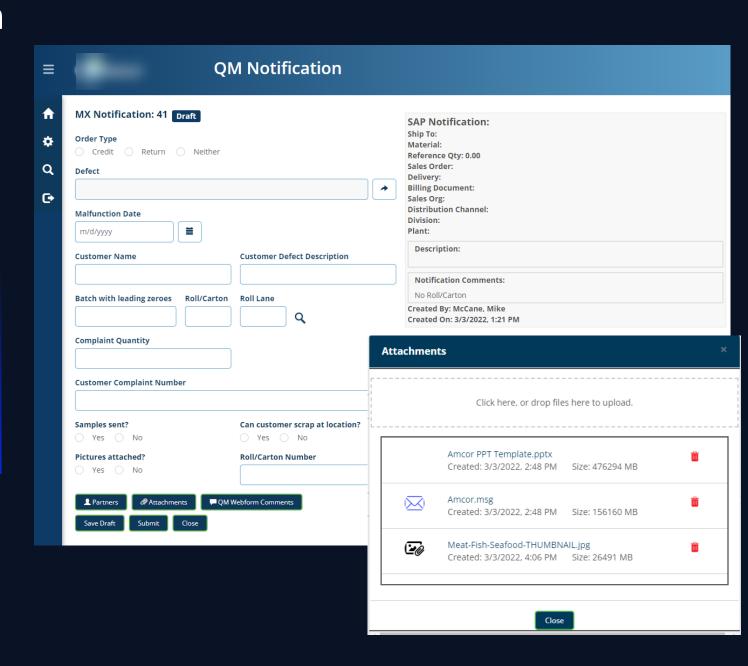

### QM Notification Application

- Customer service application to create Quality Notifications
- Integrated with SAP QM
- Delivery Search by Batch, Roll, Lane
- One step to create an SAP QM, Sales Return, Credit Order and outbound letter
- Attach documents, emails and pictures to link with SAP
- Simplifies the QM creation process to a single screen simplifying data entry and reducing errors