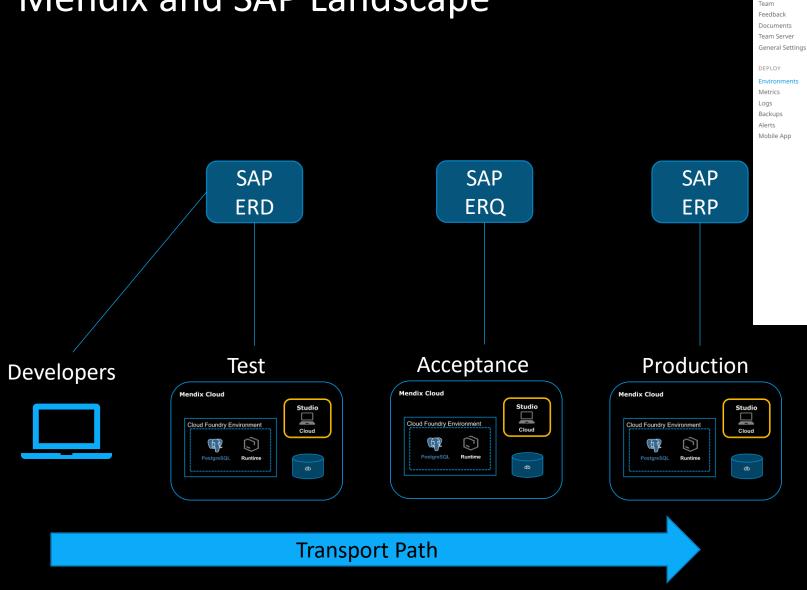

**On-premises**

- Utilize existing infrastructure
- Migrate when ready, without rearchitecting
- Completely isolated from Mendix infrastructure. Complete control over deploying and managing your Mendix apps your way.

## Multi-Cloud Portability

### Build once, deploy anywhere

- Cloud portable out of the box
- Leverage existing investment
- (Virtual) Private Cloud or On-Premises

### Future proof deployment strategy

- Deploy where you need to today
- Migrate without expensive re-architecting





Pivotal









## Extend & Differentiate the Core with SAP Cloud Platform RAD by Mendix











# Run SAP even better with SAP Rapid Application Development by Mendix



mx mendix

# Run SAP even better with SAP Rapid + Application Development by Mendix





### Mendix and SAP Landscape





COLLABORATE

Project Buzz

Stories





## Use Cases

### **Production Order Processing - SAP**

- Simplified and streamlined Production Order Confirmation processing for operators at manufacturing plants.
- Combines several complex production order confirmation steps into a single pane of glass for users, reducing complexity, entry time, and training time for new users.
- Modern design that shows only the most essential information and uses clear visual indicators to guide the user through data entry while highlighting problems during entry.
- Integration with SAP for all data across several transactions (Sales, Deliveries, Shipments, Production Orders, Purchase Orders, Batch Management, Master Data)
- Workflow for Supervisor Approval
- Navigation direct from Mendix to SAP via SlipStr