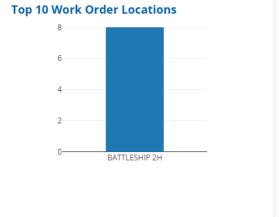

Started

Completed (last 30 days)

Work Order Requests

Number Equipment Type Location Description Status Start Date **End Date** Time to Repair • <u>Ab</u> <u>Ab</u> <u>Ab</u> <u>Ab</u>  $\vee$ = = = Centrifuge Centrifuge BATTLESHIP 2H Check the centrifuge Assigned 0 Drill Bit Drill Bit BATTLESHIP 2H machine is not working Assigned 0 **Blowout Preventer** Blowout Preventer BATTLESHIP 2H leaking water in lines Started 3/15/2023 0 Mast Mast BATTLESHIP 2H Mast light bulb is out a... Complete 3/6/2023 4/18/2023 61502.7662 8 **Blowout Preventer** Blowout Preventer BATTLESHIP 2H Oil Indicator is Low Complete 3/15/2023 3/16/2023 2734.0498 Mast Lightbulb Out Mast Mast BATTLESHIP 2H Unassigned 0