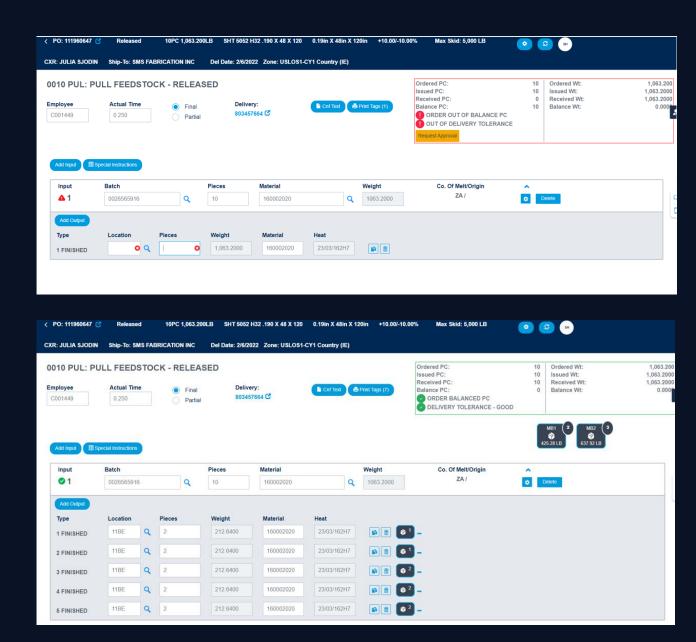

### **Production Order Processing - SAP**

- Simplified and streamlined Production Order Confirmation processing for operators at manufacturing plants.
- Combines several complex production order confirmation steps into a single pane of glass for users, reducing complexity, entry time, and training time for new users.
- Modern design that shows only the most essential information and uses clear visual indicators to guide the user through data entry while highlighting problems during entry.
- Integration with SAP for all data across several transactions (Sales, Deliveries, Shipments, Production Orders, Purchase Orders, Batch Management, Master Data)
- Workflow for Supervisor Approval
- Navigation direct from Mendix to SAP via SlipStream