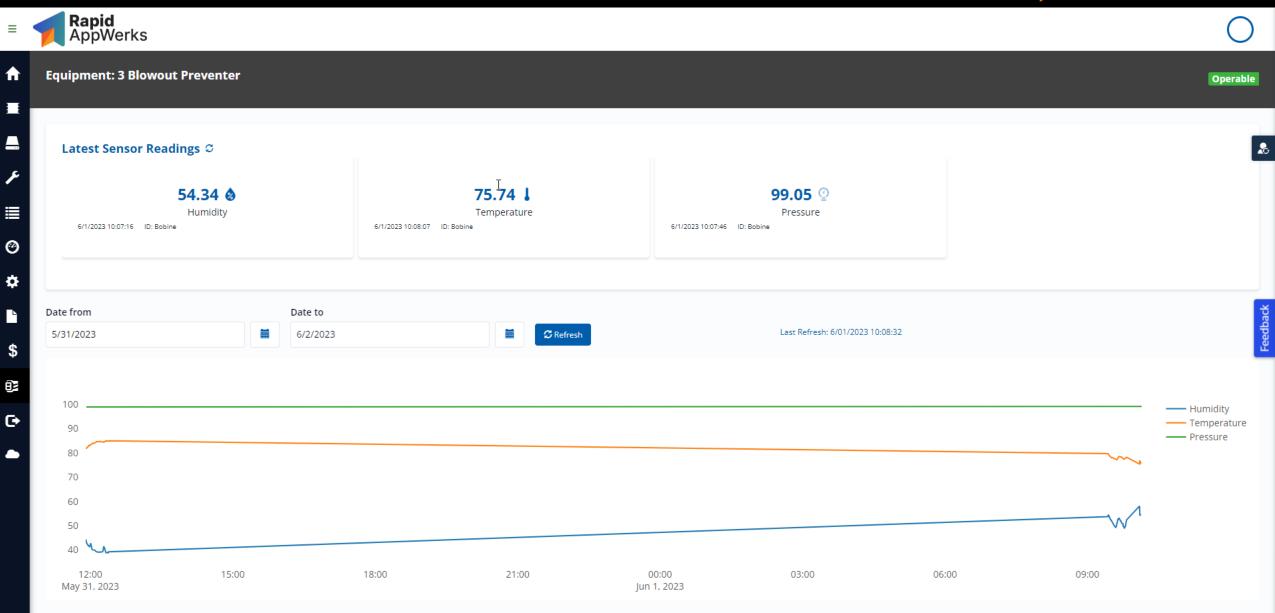

\*

Device ID: e6df677e-82aa-458d-a0b7-49557cdadcea Connection Status 🥳 Setup Status: Yes

**Properties** 

| Humidity                      |   |
|-------------------------------|---|
| Created On: 5/11/2023, 7:25 P | ١ |
|                               |   |

Latest Update: 5/11/2023, 7:25 PM

#### Pressure

Created On: 5/13/2023, 3:31 PM Latest Update: 5/13/2023, 3:31 PM

#### Temperature

Created On: 5/11/2023, 7:25 PM Latest Update: 5/11/2023, 7:25 PM READ\_WRITE

READ\_WRITE

READ\_WRITE

ON\_CHANGE B ID: c037ad7e-e978-4d77-a5bd-4cee6fbd78f0

> ON\_CHANGE pressure

humidity

temperature

ID: 8a76ec86-6551-4bf0-8ff7-a159283e60c6

ON\_CHANGE

ID: 8da8787b-2645-4a23-af5c-16e534cc9575

52.87 Last Value 6/1/2023, 10:09 AM

99.04

Last Value 6/1/2023, 10:09 AM

75.94

Last Value 6/1/2023, 10:08 AM