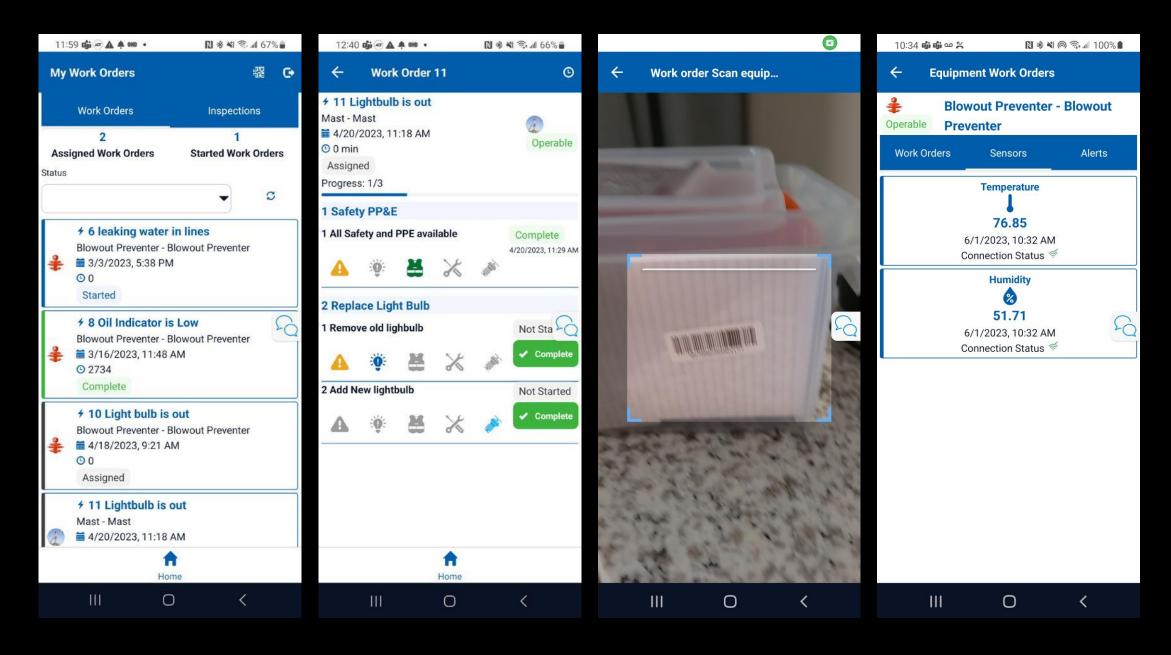

## **Enterprise Asset Maintenance**

**My Work Orders** 

### ₩

**⊕**≥

50% Assigned Started Complete Unassigned

Work Orders Work Requests Locations

6

Active Work Orders

Unassigned

Assigned

Started

Completed (last 30 days)

Work Order Requests

Number Equipment Type Location Description Status Start Date **End Date** Time to Repair • <u>Ab</u> <u>Ab</u> <u>Ab</u> <u>Ab</u>  $\vee$ = = = Centrifuge Centrifuge BATTLESHIP 2H Check the centrifuge Assigned 0 Drill Bit Drill Bit BATTLESHIP 2H machine is not working Assigned 0 **Blowout Preventer** Blowout Preventer BATTLESHIP 2H leaking water in lines Started 3/15/2023 0 Mast Mast BATTLESHIP 2H Mast light bulb is out a... Complete 3/6/2023 4/18/2023 61502.7662 8 **Blowout Preventer** Blowout Preventer BATTLESHIP 2H Oil Indicator is Low Complete 3/15/2023 3/16/2023 2734.0498 Mast Lightbulb Out Mast Mast BATTLESHIP 2H Unassigned 0

Last 7 Days

**Work Orders by Status** 

Assigned

Unassigned

Work Orders

@

02

**G** 

machine is not working

Check the centrifuge

× ×

+ Work Order

+ Work Request

Started

C Refresh

0