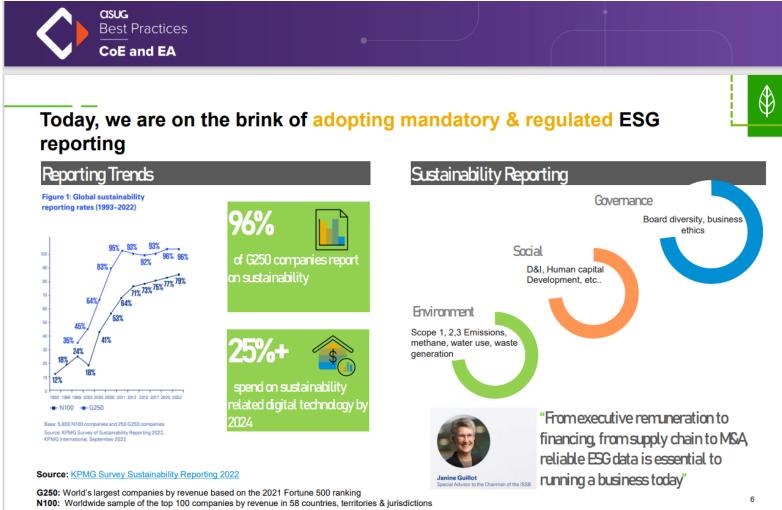

## Sustainability – here now but will only increase

Volvo Group

## SAP Solution/Items - Sustainability