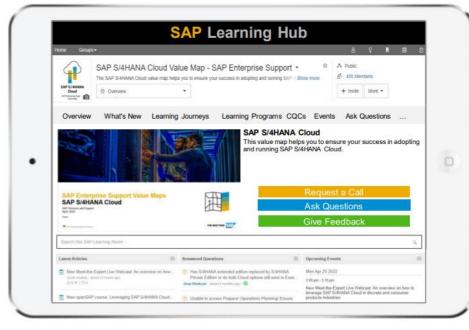

#### SAP S/4HANA Cloud Value Map

A learning journey is an interactive visual guide designed to help you complete your learning and empowerment path for a particular SAP topic by exploring, filtering, and accessing a curated set of SAP Enterprise Support offerings and learning assets.

#### **Learning Programs for SAP S/4HANA Cloud**

Access Learning Programs >>