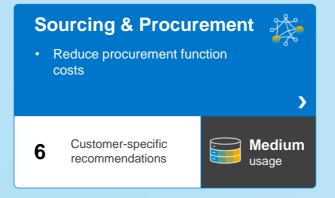

### **12** Optimization goals

Reduce finance costs
Reduce procurement function cost
Reduce complaints and return costs
Reduce total manufacturing costs
Reduce asset data management cost

Increase sales force efficiency

Reduce G/L efforts and financial closing time Reduce days sales outstanding Reduce days in inventory Reduce unplanned downtime or outage

Improve on-time delivery performance Accelerate manufacturing cycle time