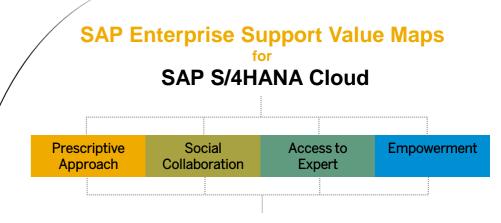

## Collaboration **SAP Enterprise Support Value Maps**

Register to SAP Enterprise Support value maps.

http://support.sap.com/valuemaps

**Social Collaboration** to connect directly with SAP experts and peers

**Expert Access** to obtain guidance from **SAP** support experts

**Prescriptive Approach** to reach your objective

**Empowerment** to build the knowledge and skills you need

>> Sign up to available Value Maps