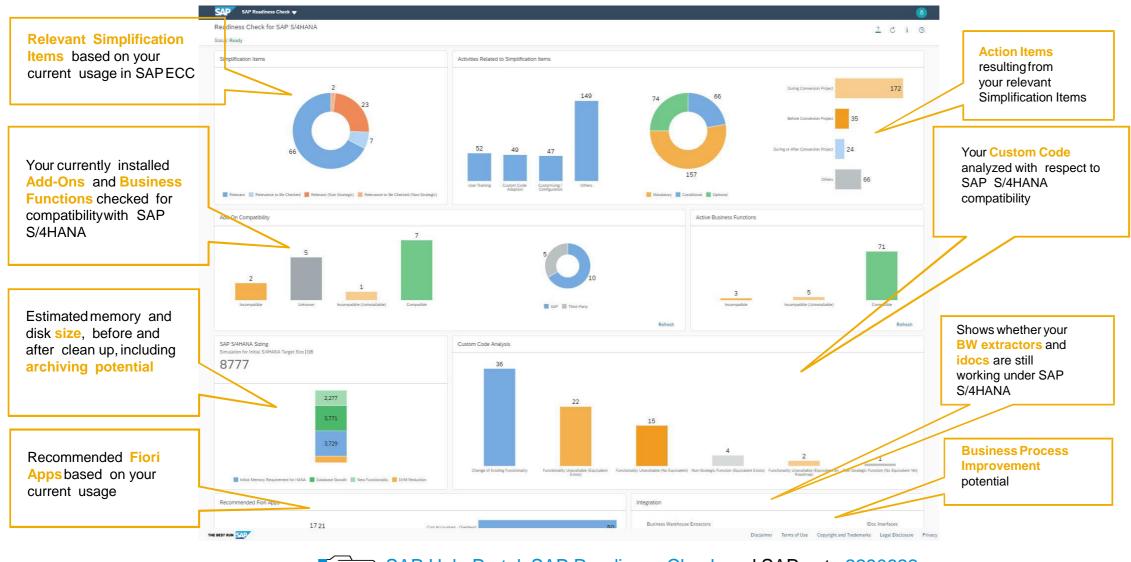

#### SAP Readiness Check 2.0 for SAP S/4HANA

SAP Help Portal: SAP Readiness Check and SAP note 2290622