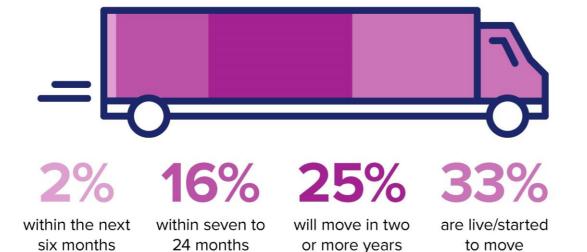

# ASUG Pulse of the SAP Customer

2021

The Move to SAP S/4HANA

6% are not considering a move

18% have plans on hold