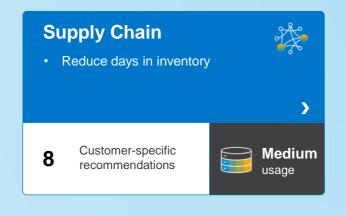

### **12** Optimization goals

Reduce finance costs
Reduce procurement function cost
Reduce complaints and return costs
Reduce total manufacturing costs
Reduce asset data management cost

Increase sales force efficiency

Reduce G/L efforts and financial closing time Reduce days sales outstanding Reduce days in inventory Reduce unplanned downtime or outage

Improve on-time delivery performance Accelerate manufacturing cycle time

~ **60 process performance metrics** selected out of a <u>set of 1300+ readily available KPIs</u> in SAP Solution Manager, supporting the need to MOVE to SAP S/4HANA, collected from the customer's SAP ERP systems and benchmarked against peers (3000+ data sets per January 2021).