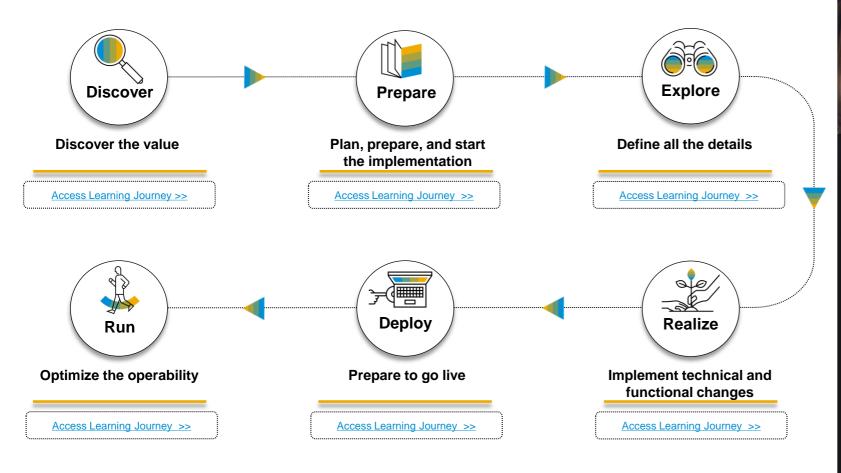

#### SAP S/4HANA Cloud Value Map

A learning journey is an interactive visual guide designed to help you complete your learning and empowerment path for a particular SAP topic by exploring, filtering, and accessing a curated set of SAP Enterprise Support offerings and learning assets.

#### Quick wins

A learning program will guide you through a set of expertly chosen SAP Enterprise Support offerings, assets, and tools in a sequential and interactive format to empower you to achieve the defined outcome.