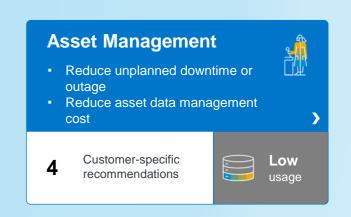

### **12** Optimization goals

Reduce finance costs
Reduce procurement function cost
Reduce complaints and return costs
Reduce total manufacturing costs
Reduce asset data management cost

Increase sales force efficiency

Reduce G/L efforts and financial closing time Reduce days sales outstanding Reduce days in inventory Reduce unplanned downtime or outage

Improve on-time delivery performance Accelerate manufacturing cycle time

~ **60 process performance metrics** selected out of a <u>set of 1300+ readily available KPIs</u> in SAP Solution Manager, supporting the need to MOVE to SAP S/4HANA, collected from the customer's SAP ERP systems and benchmarked against peers (3000+ data sets per January 2021).