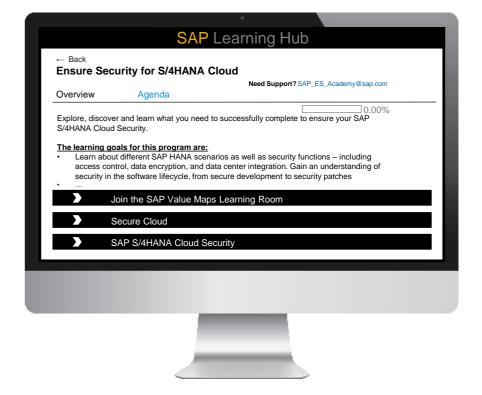

#### SAP S/4HANA Cloud Value Map

A learning journey is an interactive visual guide designed to help you complete your learning and empowerment path for a particular SAP topic by exploring, filtering, and accessing a curated set of SAP Enterprise Support offerings and learning assets.

#### SAP Enterprise Support Value Map for SAP S/4HANA Cloud

#### **Benefits**

- Choose the best SAP S/4HANA Cloud solution for your business model
- Take the right next steps when planning an implementation project
- Configure your SAP S/4HANA Cloud solution in the most effective way
- Extend your SAP S/4HANA Cloud solution to cover your business processes
- Keep updated with the quarterly innovation cycle

### SAP Enterprise Support Value Map for SAP S/4HANA Cloud

#### Quick wins

A learning program will guide you through a set of expertly chosen SAP Enterprise Support offerings, assets, and tools in a sequential and interactive format to empower you to achieve the defined outcome.

#### **Learning Programs for SAP S/4HANA Cloud**

Access Learning Programs >>