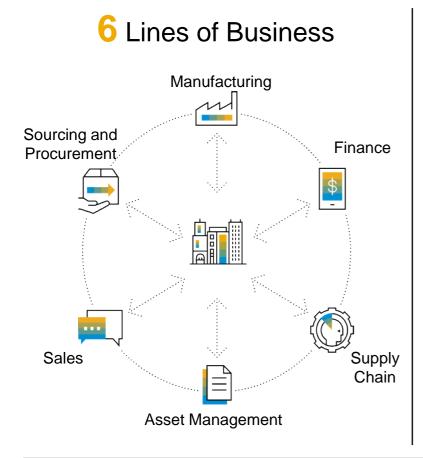

#### **Lines of Business**

SAP S/4HANA helps you achieve your business goals.

For selected lines-ofbusiness and business goals, this analysis provides you with insights and tailored SAP S/4HANA recommendations.

Click one of the lines of business on the right to discover how you can benefit from using SAP S/4HANA today.