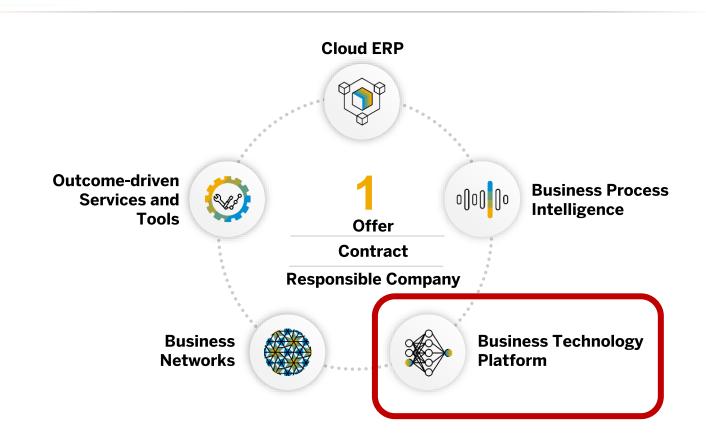

# What is RISE with SAP?

The Solution To Become An Intelligent, Sustainable Enterprise In The Cloud

It is a comprehensive solution delivering business outcomes with:

#### CLOUD ERP SAP S/4HANA CLOUD

BUSINESS PROCESS INTELLIGENCE

BUSINESS TECHNOLOGY PLATFORM

BUSINESS NETWORKS

OUTCOME-DRIVEN SERVICES AND TOOLS

- Advanced Available to Promise: Propose accurate quantity and delivery time commitments based on defined business rules
- **Demand-driven Replenishment:** Promote material flow with strategically placed buffers, reducing inventory and improving service
- Order Status And Item Traceability: On-time shipment and establish product genealogy along the entire value chain
- Predictive Material And Resource Planning: Simulate production with fast, predictive MRP for instant capacity and material requirement evaluation
- Shop Floor Integration: Improve efficiency by creating a real-time connection between manufacturing planning and execution
- **System Engineering:** Provide early input cost estimates and ongoing insights into product performance through contextual analytics

# CLOUD ERP INFRASTRUCTURE

BUSINESS PROCESS INTELLIGENCE

BUSINESS TECHNOLOGY PLATFORM

BUSINESS NETWORKS

OUTCOME-DRIVEN SERVICES AND TOOLS

# BUSINESS PROCESS INTELLIGENCE

BUSINESS PLATFORM AND ANALYTICS

BUSINESS NETWORKS

OUTCOME-DRIVEN SERVICES AND TOOLS

# BUSINESS TECHNOLOGY PLATFORM

BUSINESS NETWORKS

OUTCOME-DRIVEN SERVICES AND TOOLS