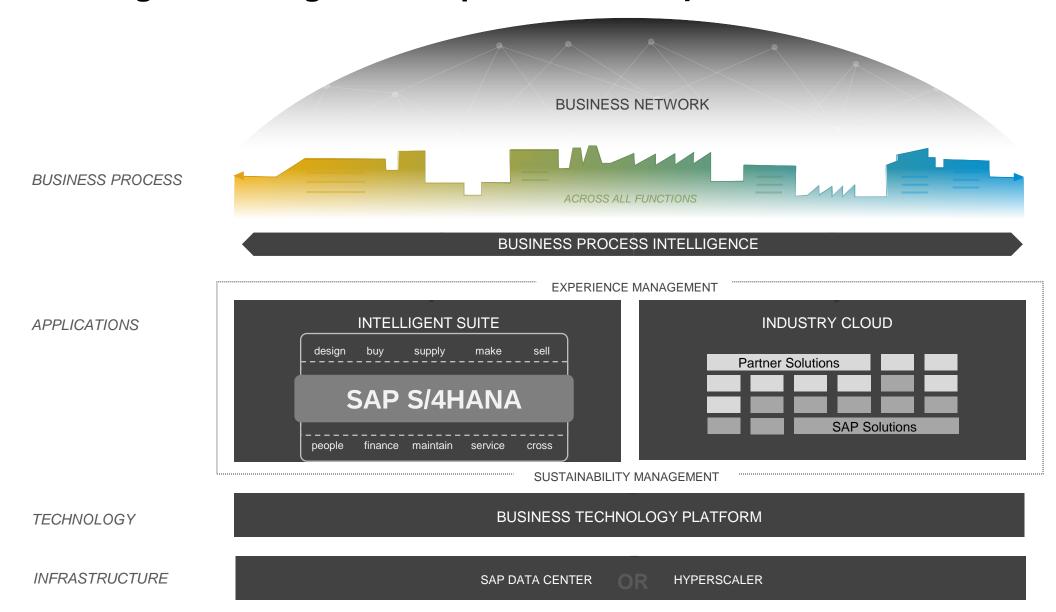

# What is RISE with SAP?

The Solution To Become An Intelligent, Sustainable Enterprise In The Cloud

It is a comprehensive solution delivering business outcomes with:

#### CLOUD ERP SAP S/4HANA CLOUD

BUSINESS PROCESS INTELLIGENCE

BUSINESS TECHNOLOGY PLATFORM

BUSINESS NETWORKS

OUTCOME-DRIVEN SERVICES AND TOOLS

- Advanced Available to Promise: Propose accurate quantity and delivery time commitments based on defined business rules
- **Demand-driven Replenishment:** Promote material flow with strategically placed buffers, reducing inventory and improving service
- Order Status And Item Traceability: On-time shipment and establish product genealogy along the entire value chain
- Predictive Material And Resource Planning: Simulate production with fast, predictive MRP for instant capacity and material requirement evaluation
- Shop Floor Integration: Improve efficiency by creating a real-time connection between manufacturing planning and execution
- **System Engineering:** Provide early input cost estimates and ongoing insights into product performance through contextual analytics