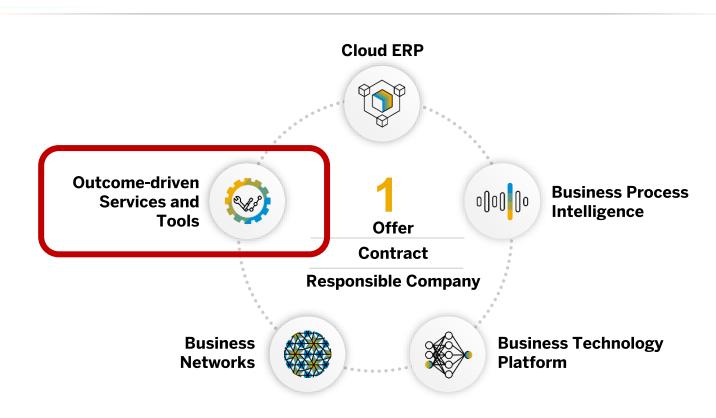

# What is RISE with SAP?

The Solution To Become An Intelligent, Sustainable Enterprise In The Cloud

It is a comprehensive solution delivering business outcomes with:

#### CLOUD ERP SAP S/4HANA CLOUD

BUSINESS PROCESS INTELLIGENCE

BUSINESS TECHNOLOGY PLATFORM

BUSINESS NETWORKS

OUTCOME-DRIVEN SERVICES AND TOOLS

- Advanced Available to Promise: Propose accurate quantity and delivery time commitments based on defined business rules
- **Demand-driven Replenishment:** Promote material flow with strategically placed buffers, reducing inventory and improving service
- Order Status And Item Traceability: On-time shipment and establish product genealogy along the entire value chain
- Predictive Material And Resource Planning: Simulate production with fast, predictive MRP for instant capacity and material requirement evaluation
- Shop Floor Integration: Improve efficiency by creating a real-time connection between manufacturing planning and execution
- **System Engineering:** Provide early input cost estimates and ongoing insights into product performance through contextual analytics

# CLOUD ERP INFRASTRUCTURE

BUSINESS PROCESS INTELLIGENCE

BUSINESS TECHNOLOGY PLATFORM

BUSINESS NETWORKS

OUTCOME-DRIVEN SERVICES AND TOOLS

# BUSINESS TECHNOLOGY PLATFORM

BUSINESS NETWORKS

OUTCOME-DRIVEN SERVICES AND TOOLS