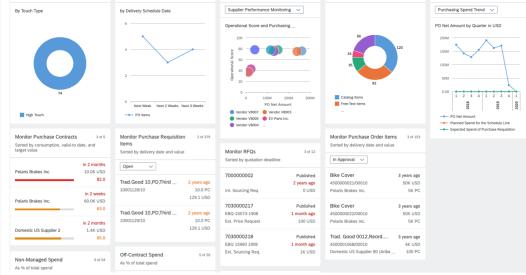

With SAP S/4HANA

Purchase Requisition Touch Rate

Purchase Requisition Item Types

Supplier Performance Monitoring

Operational Score and Purchasing ...

......

© 2022 SAP SE or an SAP affiliate company. All rights reserved. | CUSTOMER