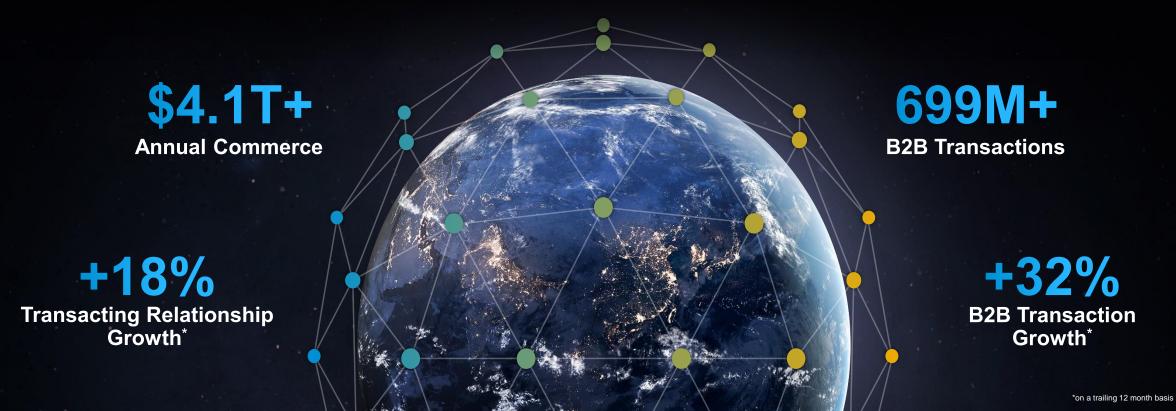

**Ariba Network** 

 Build a resilient supply base with access to the world's largest supplier network covering 190 countries, 70 currencies, 24 languages, and 4.2 million vendors

# **Trusted by millions**

of companies participating across 190 countries