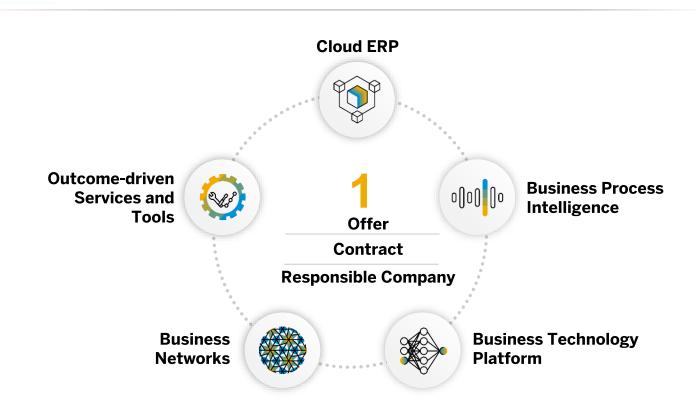

# What is RISE with SAP?

The Solution To Become An Intelligent, Sustainable Enterprise In The Cloud

It is a comprehensive solution delivering business outcomes with:

#### CLOUD ERP SAP S/4HANA CLOUD

BUSINESS PROCESS INTELLIGENCE

BUSINESS TECHNOLOGY PLATFORM

BUSINESS NETWORKS

OUTCOME-DRIVEN SERVICES AND TOOLS

- Advanced Available to Promise: Propose accurate quantity and delivery time commitments based on defined business rules
- **Demand-driven Replenishment:** Promote material flow with strategically placed buffers, reducing inventory and improving service
- Order Status And Item Traceability: On-time shipment and establish product genealogy along the entire value chain
- Predictive Material And Resource Planning: Simulate production with fast, predictive MRP for instant capacity and material requirement evaluation
- Shop Floor Integration: Improve efficiency by creating a real-time connection between manufacturing planning and execution
- **System Engineering:** Provide early input cost estimates and ongoing insights into product performance through contextual analytics