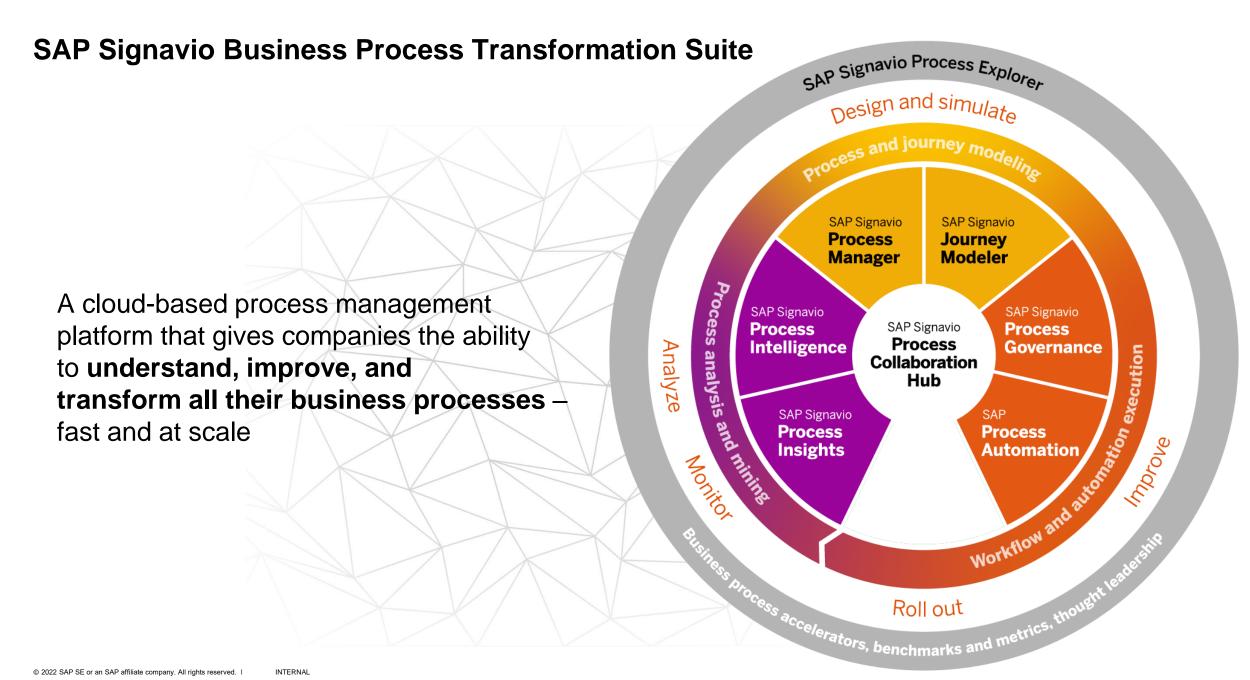

## How to manage business process changes ... with RISE with SAP

# SAP Signavio Process Transformation Suite serves

1,500+

over 1,000,000 total users globally

Customers

**INTEGRATED WITH S/4HANA** 

"SAP Signavio Process Intelligence", https://www.signavio.com/products/process-intelligence, 2022. Public Domain