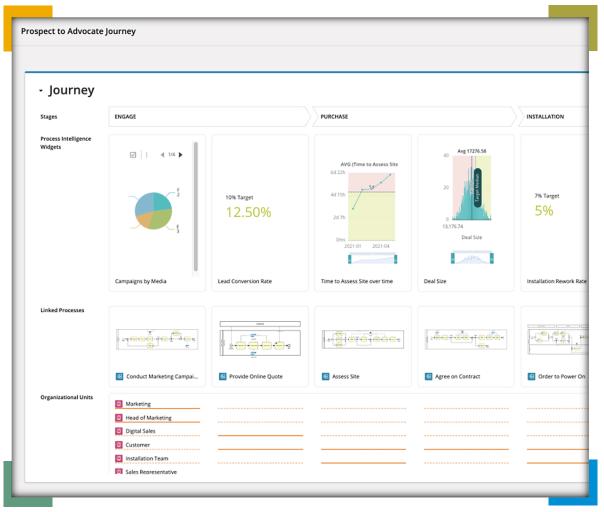

## **SAP Signavio for Business Process Management** Before, During, and After ERP Implementation

Customers seeking to establish a resilient business foundation for managing today's challenging environment and in preparation for tomorrow's unknown and unpredictable challenges.

# SAP Signavio Process Transformation Suite serves

1,500+

over 1,000,000 total users globally

Customers

**INTEGRATED WITH S/4HANA** 

"SAP Signavio Process Intelligence", https://www.signavio.com/products/process-intelligence, 2022. Public Domain