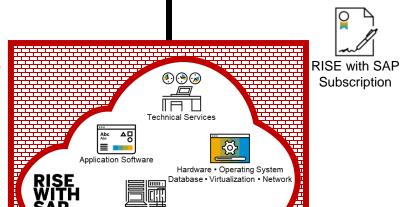

# What is RISE with SAP?

The Solution To Become An Intelligent, Sustainable Enterprise In The Cloud

It is a comprehensive solution delivering business outcomes with:

#### CLOUD ERP SAP S/4HANA CLOUD

BUSINESS PROCESS INTELLIGENCE

BUSINESS TECHNOLOGY PLATFORM

BUSINESS NETWORKS

OUTCOME-DRIVEN SERVICES AND TOOLS

- Advanced Available to Promise: Propose accurate quantity and delivery time commitments based on defined business rules
- **Demand-driven Replenishment:** Promote material flow with strategically placed buffers, reducing inventory and improving service
- Order Status And Item Traceability: On-time shipment and establish product genealogy along the entire value chain
- Predictive Material And Resource Planning: Simulate production with fast, predictive MRP for instant capacity and material requirement evaluation
- Shop Floor Integration: Improve efficiency by creating a real-time connection between manufacturing planning and execution
- **System Engineering:** Provide early input cost estimates and ongoing insights into product performance through contextual analytics