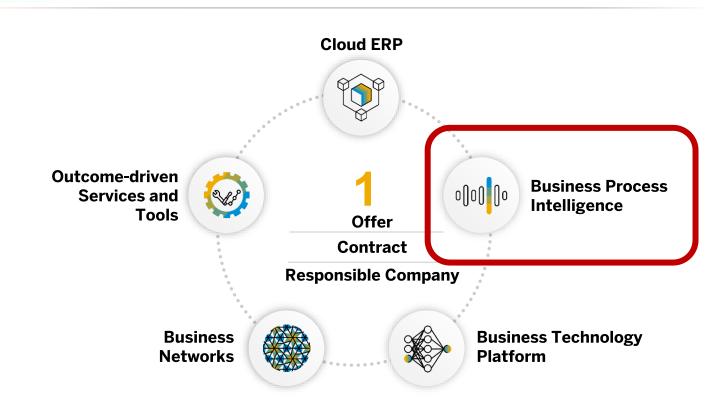

# What is RISE with SAP?

The Solution To Become An Intelligent, Sustainable Enterprise In The Cloud

It is a comprehensive solution delivering business outcomes with:

#### CLOUD ERP SAP S/4HANA CLOUD

BUSINESS PROCESS INTELLIGENCE

BUSINESS TECHNOLOGY PLATFORM

BUSINESS NETWORKS

OUTCOME-DRIVEN SERVICES AND TOOLS

- Advanced Available to Promise: Propose accurate quantity and delivery time commitments based on defined business rules
- **Demand-driven Replenishment:** Promote material flow with strategically placed buffers, reducing inventory and improving service
- Order Status And Item Traceability: On-time shipment and establish product genealogy along the entire value chain
- Predictive Material And Resource Planning: Simulate production with fast, predictive MRP for instant capacity and material requirement evaluation
- Shop Floor Integration: Improve efficiency by creating a real-time connection between manufacturing planning and execution
- **System Engineering:** Provide early input cost estimates and ongoing insights into product performance through contextual analytics