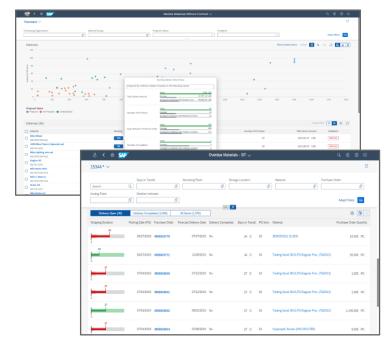

#### **Business Process Analysis**

- Get tailored recommendations for tangible improvements and act accordingly utilizing process mining
- Run business profitably by removing process inefficiencies and drive growth with new business models
- Ensure consistent, high-quality results by reducing variations in how work is done
- Benchmark against industry peers

#### **Business Process Design**

- Create processes and value chains with the help of Signavio's QuickModel and graphical editor functionalities
- Design journey models and connect them to your processes
- Leverage the platform as a single repository for process designs pertaining to multiple use cases
- Collaborate continuously with colleagues to capture their inputs during the design process