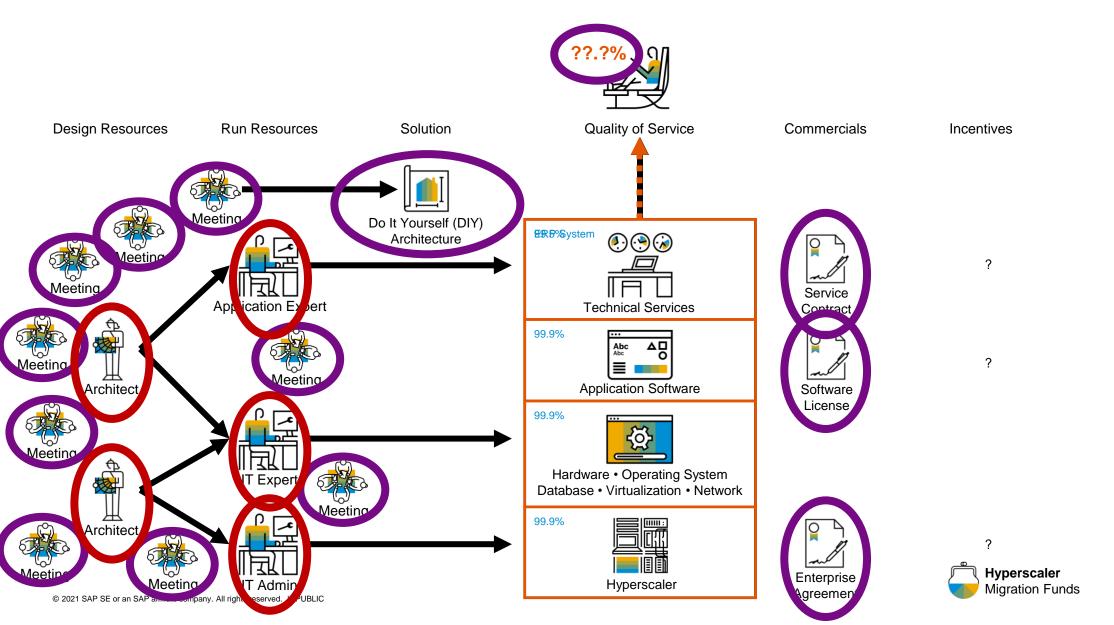

## How to deploy ERP in the cloud ... with RISE with SAP

99.7% to 99.9%

**Design Resources** 

Run Resources

Also Included with RISE with SAP Take advantage of SAP's scale and expertise

#### SAP Cyber Defense and Response Center

Full-Time Security Team • 24/7 Security Monitoring • Incident Management Continuous Vulnerability Scans • Penetration Tests • Hacking Simulation

#### Industry Standard Enterprise-Grade Security\*\*

Management System ISO27001 • ISO22301 • ISO9001 • BS10012 Financial Controls SOC 1 • Operations and Compliance SOC 2 Cloud Compliance BSI-C5 / ISAE 3000 • Hardening SANs, ISO CERT, NIST Data Protection BS10012 • Data Privacy EU-DGPR Security Operations ISO 9000 • ISO 25010 • Service Delivery ISO 20000 Business Continuity ISO 22300 • Application Security IOS 27034 • OWASP Destruction of Media ISO 27040 • Incident Management ISO 27035

#### Backup and Disaster Recovery\*\*\*

Regularly Tested by SAP • Metro or Regional Sites RPO 30 mins RTO 12 Hours (RTO 4 Hours Available)

IT Admin

Build Higher Value / Differentiating Platform Projects

Solution

SAP Reference

Quality of Service

Also Included with RISE with SAP\*

SAP Document and Reporting Compliance SAP Group Reporting SAP Cloud Identity Service SAP Central Business Configuration Adobe Forms as a Service Tricentis Test Automation for SAP