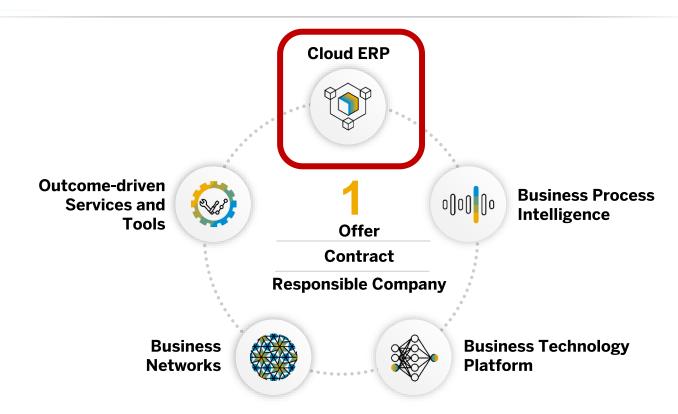

# What is RISE with SAP?

The Solution To Become An Intelligent, Sustainable Enterprise In The Cloud

It is a comprehensive solution delivering business outcomes with:

# What is RISE with SAP?

The Solution To Become An Intelligent, Sustainable Enterprise In The Cloud

It is a comprehensive solution delivering business outcomes with:

CLOUD ERP

# What is RISE with SAP?

The Solution To Become An Intelligent, Sustainable Enterprise In The Cloud

It is a comprehensive solution delivering business outcomes with:

CLOUD ERP

BUSINESS PROCESS INTELLIGENCE