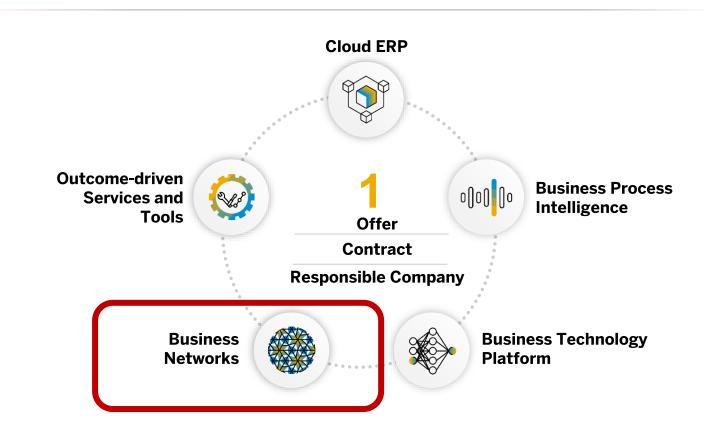

# What is RISE with SAP?

The Solution To Become An Intelligent, Sustainable Enterprise In The Cloud

It is a comprehensive solution delivering business outcomes with:

#### CLOUD ERP SAP S/4HANA CLOUD

BUSINESS PROCESS INTELLIGENCE

BUSINESS TECHNOLOGY PLATFORM

BUSINESS NETWORKS

OUTCOME-DRIVEN SERVICES AND TOOLS

- Advanced Available to Promise: Propose accurate quantity and delivery time commitments based on defined business rules
- **Demand-driven Replenishment:** Promote material flow with strategically placed buffers, reducing inventory and improving service
- Order Status And Item Traceability: On-time shipment and establish product genealogy along the entire value chain
- Predictive Material And Resource Planning: Simulate production with fast, predictive MRP for instant capacity and material requirement evaluation
- Shop Floor Integration: Improve efficiency by creating a real-time connection between manufacturing planning and execution
- **System Engineering:** Provide early input cost estimates and ongoing insights into product performance through contextual analytics