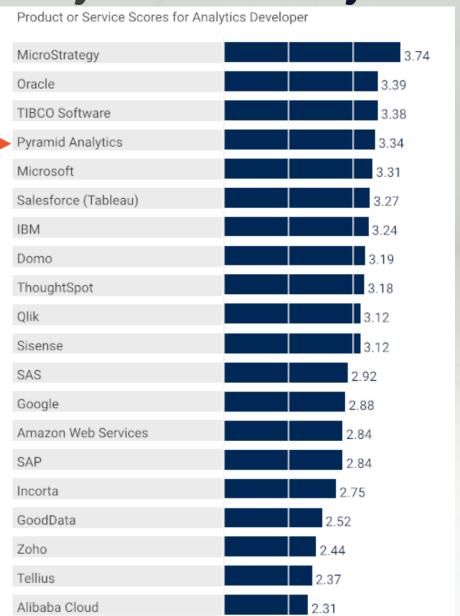

### **Analytics Developer -#4**

- Reporting
- Data source connectivity
- Governance
- Metrics store