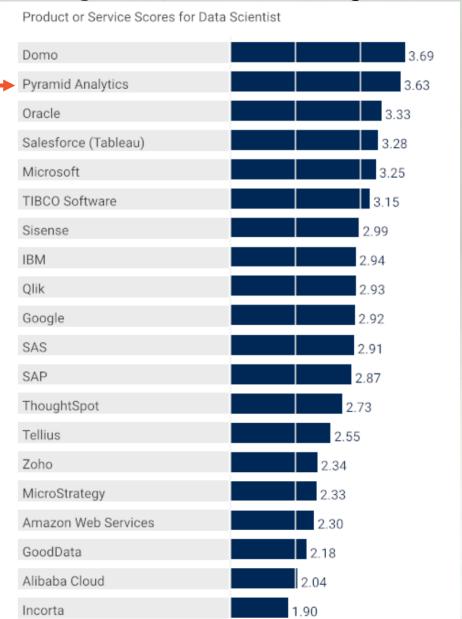

#### Data Scientist #2

- Data Science integration
- Data preparation
- Collaboration
- Data source connectivity