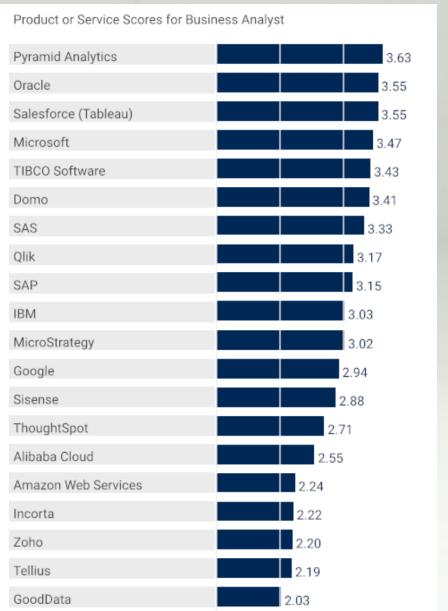

### **Business Analyst #1**

- Data visualization
- Data preparation
- Metrics store
- Collaboration