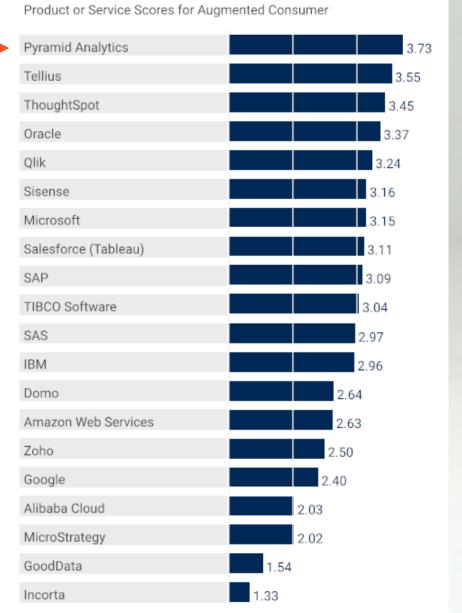

#### **Augment Consumer # 1**

- Automated insights
- Collaboration
- Natural language query
- Data storytelling