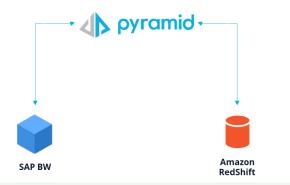

#### Why Premier Foods choose Pyramid Analytics

The Pyramid Decision Intelligence Platform is much faster and has broader capabilities than SAC or Tableau on both SAP BW and AWS Redshift." – Neil Hitchcock, SAP BI/BO Solution Architect, Premier Foods

Pyramid Differentiators

- Ability to run direct query against SAP BW and Redshift
- Performance
- Better support for hybrid deployments
- Custom calculations and the ability to work with hierarchies from a variety of sources