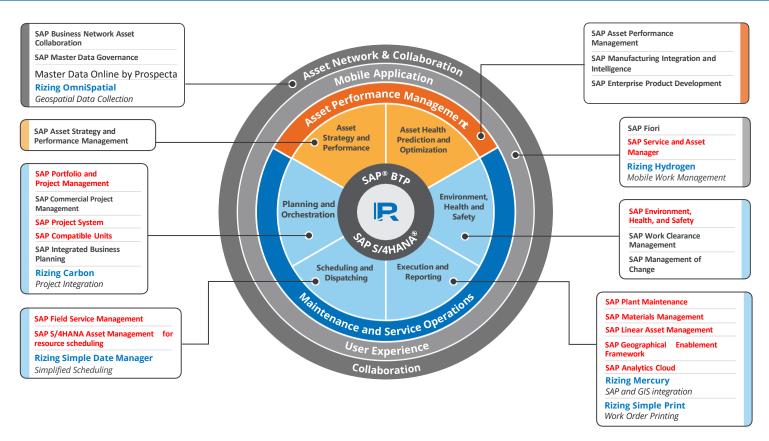

### Car pole scenario - Initiation

Passerby calls 911, reports wires down Call made to emergency call center Outage reported stable Assign troubleman performing low priority work to emergency order Order and notification automatically created in SAP

### **OMS <> SAP Interface**