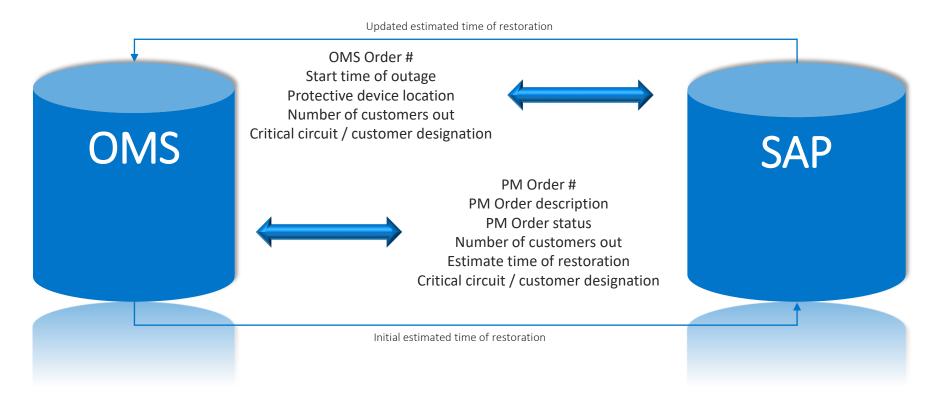

to supporting Operational Excellence at Energy and Utilities



Prominently features SAP tools including Field Service Management, SAP Analytics Cloud, Asset Manager (with Map Integration via Rizing OmniSpatial), SAP/GIS Integration, SAP/P6 Integration



Robust set of utility-specific data designed to support industry specific business processes - no more "Pump in Waldorf" demos!



Visualize what a process looks like before designing it...

### **Rizing Industry Studio Scope**





### **Storyboard**





### Car pole scenario - Initiation



Passerby calls 911, reports wires down Call made to emergency call center Outage reported stable Assign troubleman performing low priority work to emergency order Order and notification automatically created in SAP

### **OMS <> SAP Interface**









# **Industry Studio Demonstration**





## Thank you!

#### SHAYAN KHODAFAR

Manager, Global Business Development - Geospatial <a href="mailto:shayan.khodafar@rizing.com">shayan.khodafar@rizing.com</a>

#### **MATT BOWMAN**

VP, Head of Delivery Excellence matt.bowman@rizing.