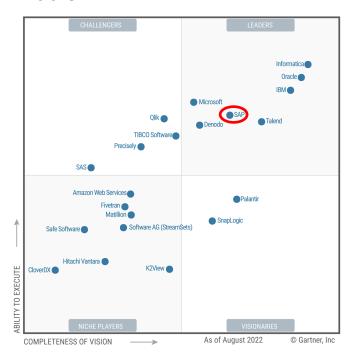

# Gartner MQ - **Data Integration Tools**

#### **SAP Data Intelligence**

- Data orchestration, data pipelining,
- Data catalog
- Machine learning services with enhanced connectivity,
- Data Governance