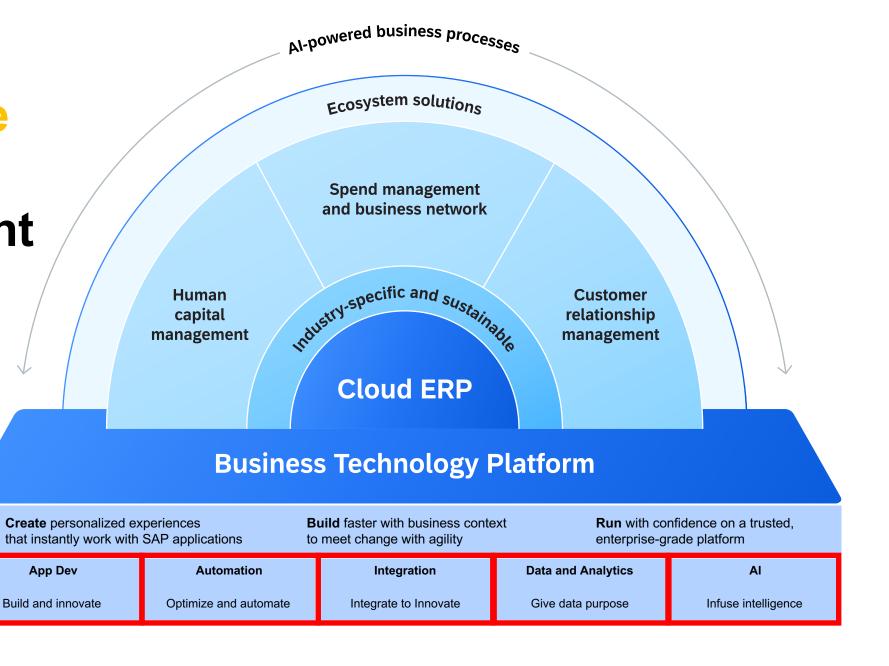

# The New Innovation Playbook With The SAP Business Technology Platform

**Analytics** 

Database & Data Management

**Automations** 

Business Technology Platform

Application Integration/Extension

Intelligent Technologies

Innovation Beyond The Core

Blockchain

Machine Learning

Internet Of Things

Chatbots

Data ntelligence

Advanced Analytics

Mobile

# What Is SAP BTP?

#### What Is SAP BTP?

The platform that brings together application development, automation, data management, analytics and planning, integration, and Al capabilities into one unified environment optimized for SAP applications

#### It is a comprehensive solution with:

- An intuitive, modern development environment for both, professional IT and citizen/business developers
- Prebuilt data models, integrations, workflows, app templates, and AI business services
- Self-service data discovery, modeling, planning and analytics, for business users in a governed environment
- Availability on Microsoft<sup>™</sup> Azure<sup>™</sup>, AWS<sup>™</sup>, Google Cloud<sup>™</sup> and Alibaba Cloud<sup>™</sup>

Enable every enterprise to become an intelligent, sustainable enterprise

SAP BTP is the foundation of the Intelligent Sustainable Enterprise

# **SAP BTP Cloud Capabilities**

→ Pro-code tooling

→ Digital experience

→ DevOps

Automation

analytics

processing

→ Process monitoring &

→ Automated document

16 Public

→ Event based

integration

→ Data integration

→ MLOps

→ Responsible AI

→ Data warehouse

→ Analytics & planning