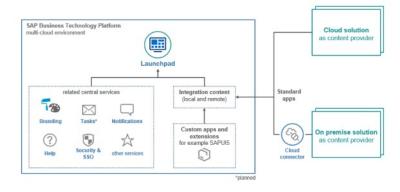

#### Establish a central point of access on SAP Business Technology Platform high-level architecture