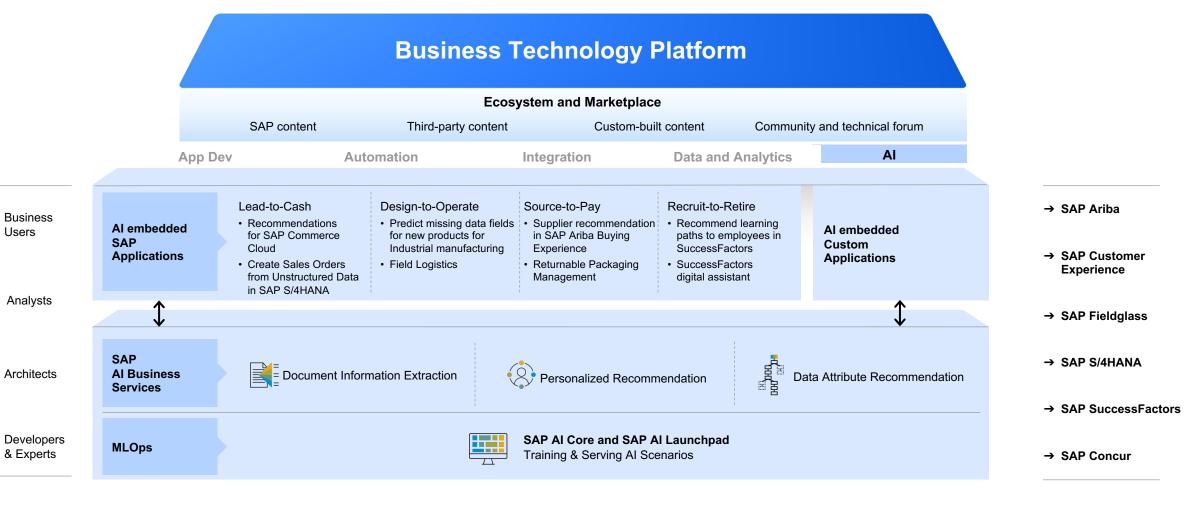

# Al Infuse intelligence into business processes

**Optimize, automate and re-imagine** end-to-end business processes across all LoBs and industries by consuming AI services embedded natively into SAP applications and services.

**Extend business processes** by deploying AI pre-trained and custom models built for business use cases, across all SAP applications.

Run Al responsibly – transparent and compliant according to SAP's guiding principles and SAP Al Ethics Policy, while maintaining full visibility and control of Al assets across your landscape.

- → SAP AI Business Services
  - Data Attribute Recommendation
  - · Document Information Extraction
  - Personalized Recommendation
- → SAP AI Core & SAP Al Launchpad

**Enterprise security** services and hybrid identity & access management