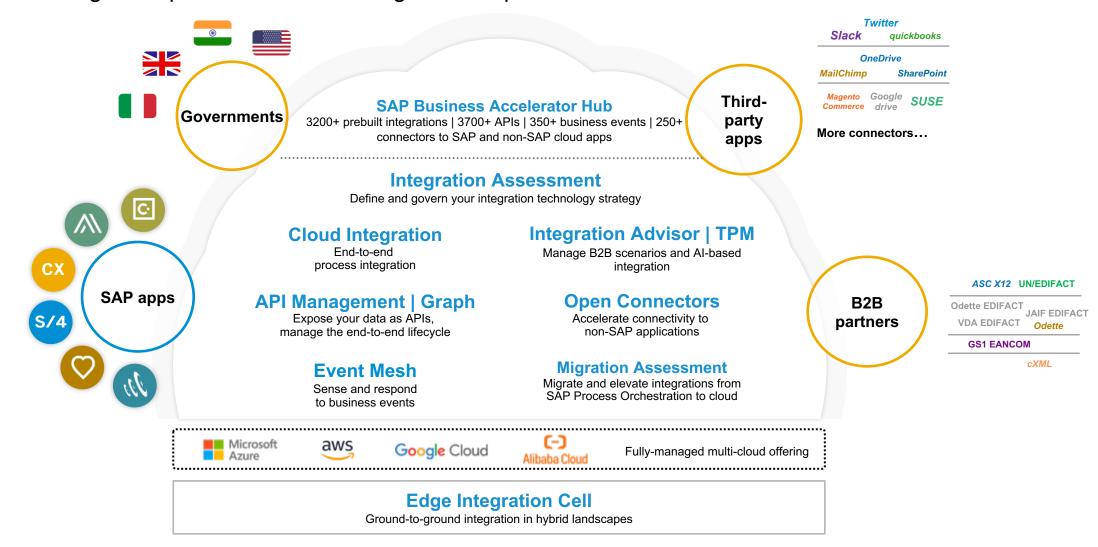

### **SAP Integration Suite**

SAP's hybrid integration platform for the Intelligent Enterprise

### Profit from quick time-to-value through proven prebuilt integrations

Central catalog: SAP Business Accelerator Hub @ api.sap.com

# Value = 5x acceleration, 10x savings

#### Public catalog

to discover, try out, and consume prebuilt integrations and connectors easily to increase speed of implementation of integration and extensions

#### **Content categories**

3.200+ Prebuilt integrations

~3.700 APIs

**350+** Business event

250+ Connectors to SAP & non-SAP

#### **Content providers**

- SAP LoB solutions, industries
- Partners: 460+ integration flows
- Community: 60+ integration flows