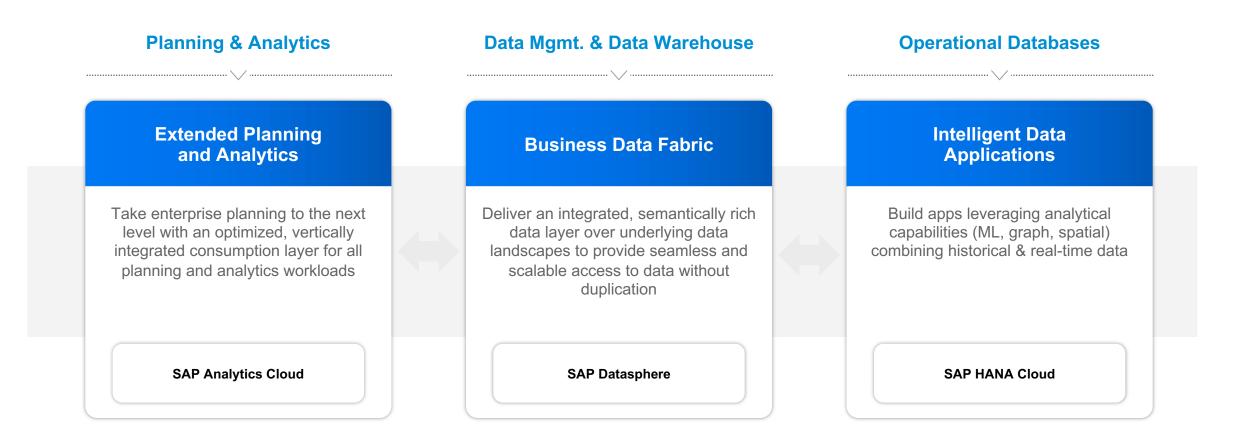

# Data and Analytics Give Data Purpose

Deliver meaningful data to every data consumer - with business context and logic intact - with a **business data fabric** 

Leverage pre-built content packages with unified SAP data models, transformations, calculations and analyses for a variety of industry- and line of business specific use cases

Align strategic, financial, and operational planning with collaborative tools for budgeting, forecasting, and analysis to drive better business results

# **SAP Data and Analytics**

Equip your organization to deliver meaningful data to every data consumer with business context and logic intact—across any cloud infrastructure

- → SAP Analytics Cloud
  - · Business Intelligence
- · Augmented Analytics
- Enterprise Planning
- → SAP Datasphere
  - Self-service data access
- Data discovery
- Orchestration
- Processing & persistency
- Data governance Data ingestion
- → SAP Master Data Governance
- → SAP HANA Cloud