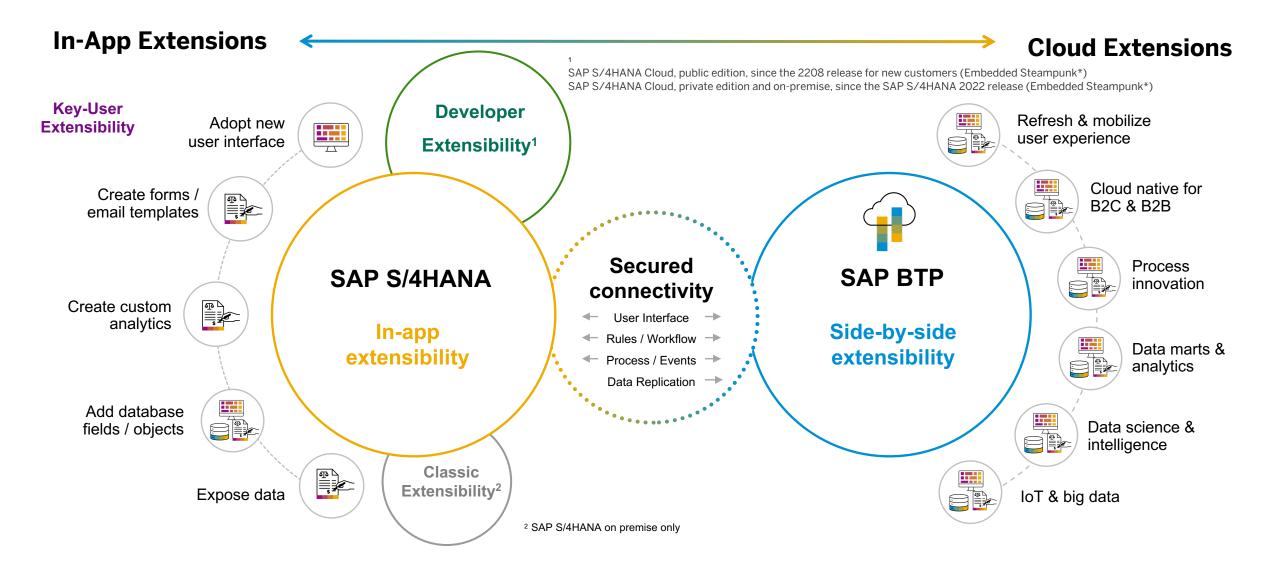

ew office protocols and remote workforce



Halt or minimize noncritical spend



Disrupted supply chains and product demand



Real-time financial insight and control



Integrated and contextual customer experiences



Rapid transformation and innovation

# IT Complexity – The Ugly Reality



# **The Spaghetti Mess**





# Need a new playbook for information technology

# The New Innovation Playbook With The SAP Business Technology Platform



**Analytics** 

Database & Data Management

**Automations** 

Business Technology Platform

Application Integration/Extension

Intelligent Technologies

Innovation Beyond The Core



Blockchain



Machine Learning



Internet Of Things

Chatbots

Data ntelligence



Advanced Analytics



Mobile

# **Modern Extensibility Options for SAP S/4HANA**



# What Is SAP BTP?

#### What Is SAP BTP?

The platform that brings together application development, automation, data management, analytics and planning, integration, and Al capabilities into one unified environment optimized for SAP applications

#### It is a comprehensive solution with:

- An intuitive, modern development environment for both, professional IT and citizen/business developers
- Prebuilt data models, integrations, workflows, app templates, and AI business services
- Self-service data discovery, modeling, planning and analytics, for business users in a governed environment
- Availability on Microsoft<sup>™</sup> Azure<sup>™</sup>, AWS<sup>™</sup>, Google Cloud<sup>™</sup> and Alibaba Cloud<sup>™</sup>



Enable every enterprise to become an intelligent, sustainable enterp