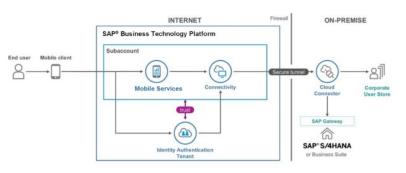

#### Empower field technicians by building native apps using SDKs

<sup>\*</sup> Existing CPEA & PAYG customers have access to free tier service plans

→ <u>Free tier services</u> → <u>Free tier missions</u> →