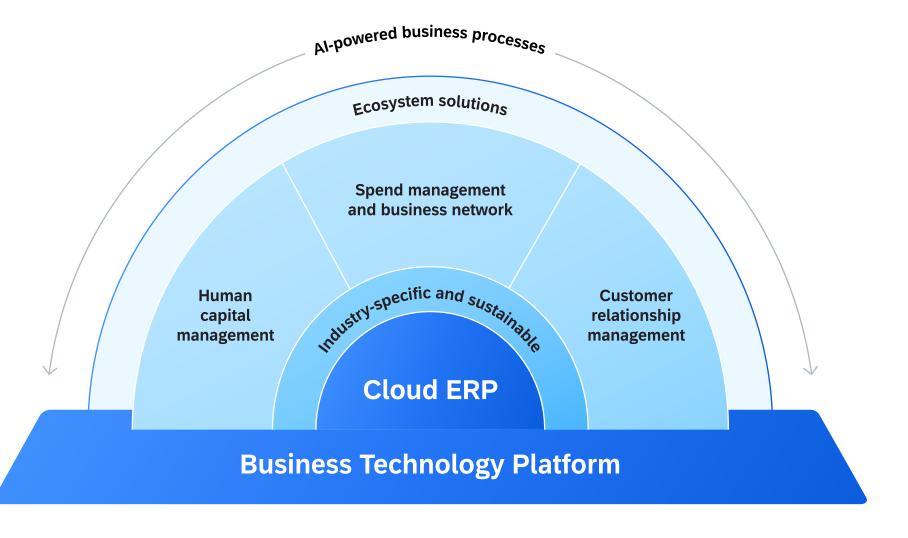

#### What Is SAP BTP?

The platform that brings together application development, automation, data management, analytics and planning, integration, and Al capabilities into one unified environment optimized for SAP applications

#### It is a comprehensive solution with:

- An intuitive, modern development environment for both, professional IT and citizen/business developers
- Prebuilt data models, integrations, workflows, app templates, and AI business services
- Self-service data discovery, modeling, planning and analytics, for business users in a governed environment
- Availability on Microsoft<sup>™</sup> Azure<sup>™</sup>, AWS<sup>™</sup>, Google Cloud<sup>™</sup> and Alibaba Cloud<sup>™</sup>

Enable every enterprise to become an intelligent, sustainable enterprise

SAP BTP is the foundation of the Intelligent Sustainable Enterprise