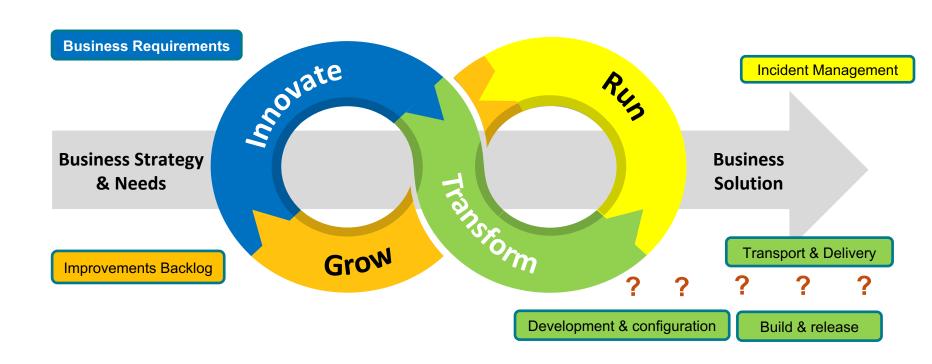

#### How are you dealing with multiple requirements on SAP ?

?

Fix the train while it's running!

**Business Requirements** 

# And still deliver on time, on budget with limited risks?

And continue to say YES to more innovations, bug fixes requests, business improvement...