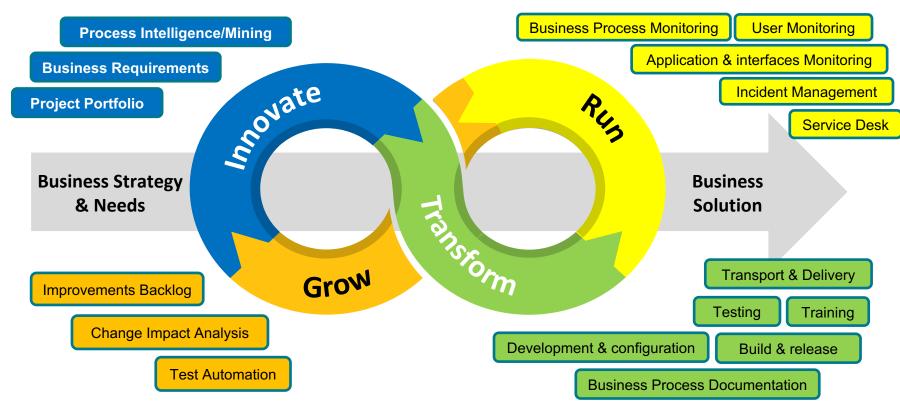

#### **SAP Lifecycle Management : what is there to manage ?**

**SAP Application Lifecycle Management (ALM) components** 

#### A cycle that never ends...