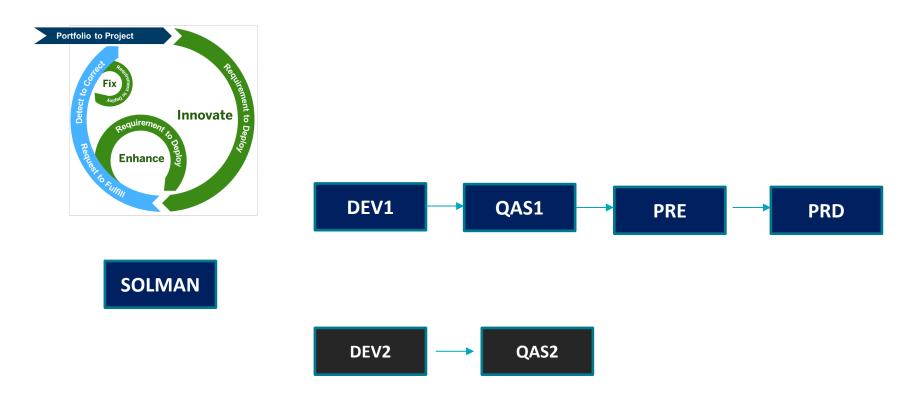

## 1) Implement a Dual Landscape with Solman-ChaRM

Fix the train while it is still running

### 3) Implement Retrofit

#### **Expected outcome**

 The Retrofit feature in SolMan helps to automate change syncing between N and N+1 landscapes.

• The retrofit feature identifies the no conflict/conflict Transport Requests that are getting synced to N+1 landscape.