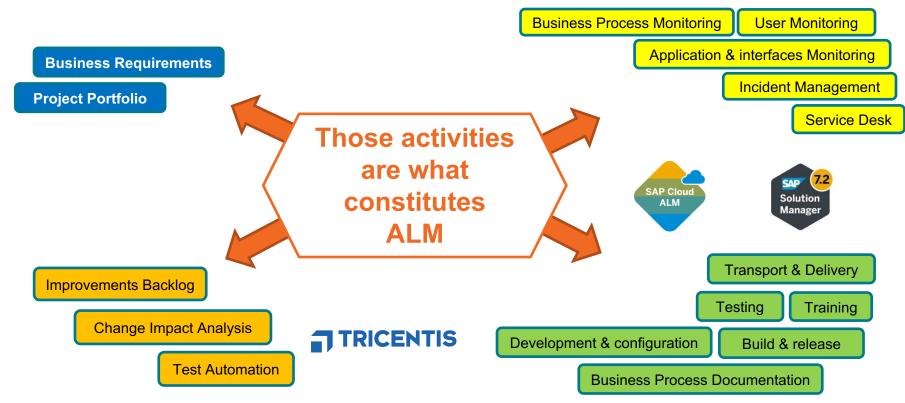

#### **SAP Lifecycle Management : what is there to manage ?**

**SAP Application Lifecycle Management (ALM) components** 

#### A cycle that never ends...