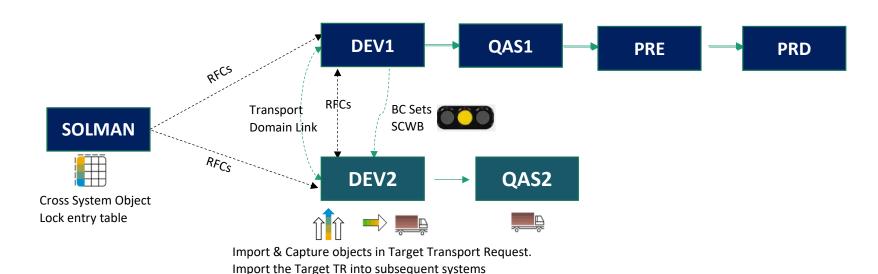

### 2) Implement Cross System Object Lock

Setup a warning system as early as possible in the process

When **any modification** is identified in an object pertaining to N or N+1 landscape systems, CSOL (Cross-System Object Lock) a warning is sent to the Developer.

# Automate copies of changes, if no conflict

Import & Capture objects in Target Transport Request. Import the Target TR into subsequent systems

When there is **no conflict object** identified in TRs between N and N+1 landscape systems, Auto import option in SolMan Retrofit copies the Changes via ToCs into N+1 Dev system

### 3) Implement Retrofit

Organize retrofit operations based on pre-populated list of requirements

When there is a **conflict object** identified in TRs between N and N+1 landscape systems, SolMan Retrofit provides SCWB/BC Sets options to copy the objects from N landscape to N+1 landscape.