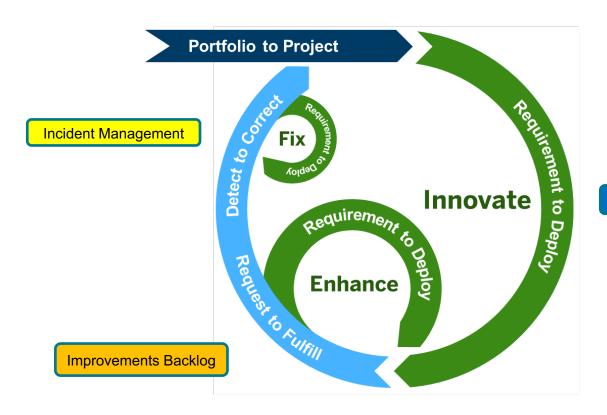

#### **SAP Lifecycle Management : what is there to manage ?**

**SAP Application Lifecycle Management (ALM) components** 

#### A cycle that never ends...