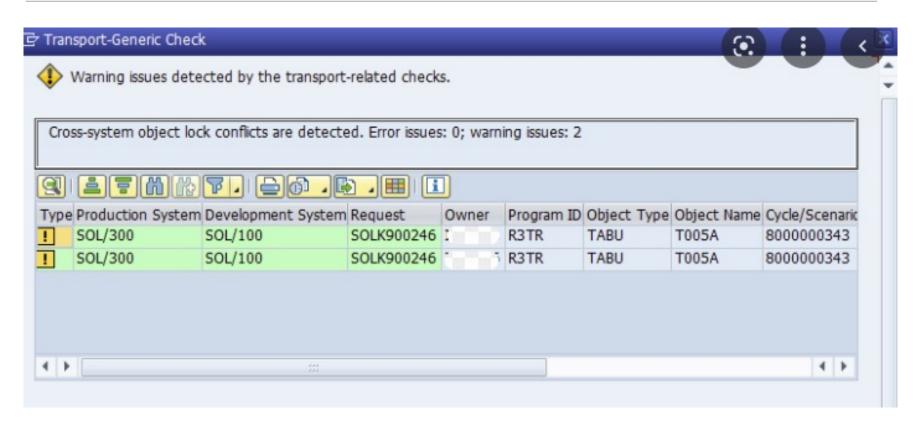

Avec vous, au cœur de votre sécurité











#### How are you dealing with multiple requirements on SAP ?

?

Fix the train while it's running!



**Business Requirements** 

# And still deliver on time, on budget with limited risks?



And continue to say YES to more innovations, bug fixes requests, business improvement...



## 1) Implement a Dual Landscape with Solman-ChaRM



Fix the train while it is still running



### 2) Implement Cross System Object Lock



Setup a warning system as early as possible in the process



When **any modification** is identified in an object pertaining to N or N+1 landscape systems, CSOL (Cross-System Object Lock) a warning is sent to the Developer.

### 2) Implement Cross System Object Lock



Sample Screenshot of a warning



### 3) Implement Retrofit

#### **Expected outcome**

 The Retrofit feature in SolMan helps to automate change syncing between N and N+1 landscapes.

• The retrofit feature identifies the no conflict/conflict Transport Requests that are getting synced to N+1 landscape.

#### 3) Implement Retrofit

# Automate copies of changes, if no conflict





Import & Capture objects in Target Transport Request. Import the Target TR into subsequent systems

When there is **no conflict object** identified in TRs between N and N+1 landscape systems, Auto import option in SolMan Retrofit copies the Changes via ToCs into N+1 Dev system

### 3) Implement Retrofit



Organize retrofit operations based on pre-populated list of requirements



When there is a **conflict object** identified in TRs between N a