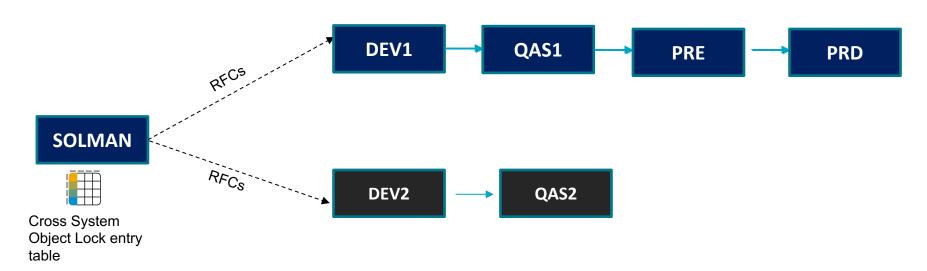

### 2) Implement Cross System Object Lock

Setup a warning system as early as possible in the process

When **any modification** is identified in an object pertaining to N or N+1 landscape systems, CSOL (Cross-System Object Lock) a warning is sent to the Developer.