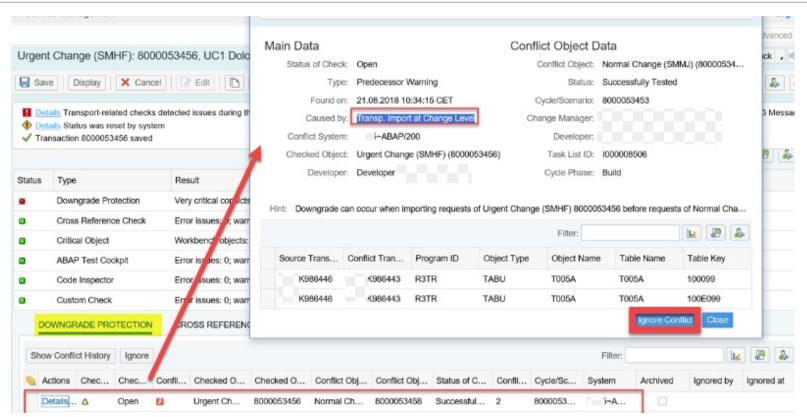

+1 Dev system

### 3) Implement Retrofit



Organize retrofit operations based on pre-populated list of requirements



When there is a **conflict object** identified in TRs between N and N+1 landscape systems, SolMan Retrofit provides SCWB/BC Sets options to copy the objects from N landscape to N+1 landscape.

# Why Retrofit?



#### **Benefits**

- Easy identification of parallel development objects between N and N+1 landscape.
- Worklist of all transports to be synchronized, down to object level.
- Visibility on the Retrofit process as the master retrofit repository in SolMan act as single source of truth.
- Brings in a governance framework for project/AMS teams to effectively carry out N and N+1 DEV syncing procedure.

### 4) Implement Downgrade Protection



Use it as an « Airbag »!



# Retrofit with Downgrade Protection at a Glance



#### **Benefits**

• \$\$ Savings = Less manual effort for double maintenance with conflict and sequence visibility

• **Risk mitigation** = Retrofit coupled with effective downgrade protection feature ensures there are no accidental overwrites/downgrades scenarios in production system during go live.

#### **Conclusion**



#### **Lessons learned**

Implementing CSOL-Retrofit with Downgrade Protection

- Is a key-element in the reduction of your ungoing total cost of ownership:
  - a) Avoidance of duplicate effort
  - b) Minimizes risks in production (and associated costs)
- Brings peace of mind for release and change management
- Requires discipline, but all for the better

### What is next for your ALM



We are the experts: let us m