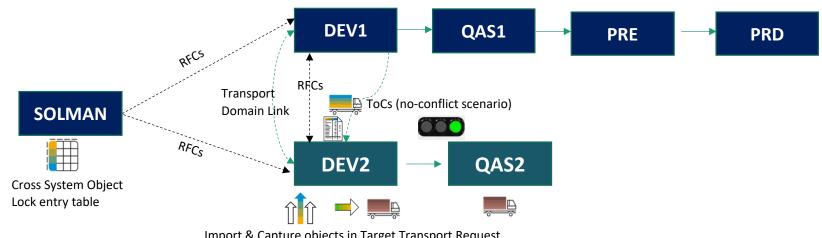

#### **Expected outcome**

 The Retrofit feature in SolMan helps to automate change syncing between N and N+1 landscapes.

• The retrofit feature identifies the no conflict/conflict Transport Requests that are getting synced to N+1 landscape.

# Automate copies of changes, if no conflict

Import & Capture objects in Target Transport Request. Import the Target TR into subsequent systems

When there is **no conflict object** identified in TRs between N and N+1 landscape systems, Auto import option in SolMan Retrofit copies the Changes via ToCs into N+1 Dev system

### 3) Implement Retrofit

Organize retrofit operations based on pre-populated list of requirements

When there is a **conflict object** identified in TRs between N and N+1 landscape systems, SolMan Retrofit provides SCWB/BC Sets options to copy the objects from N landscape to N+1 landscape.