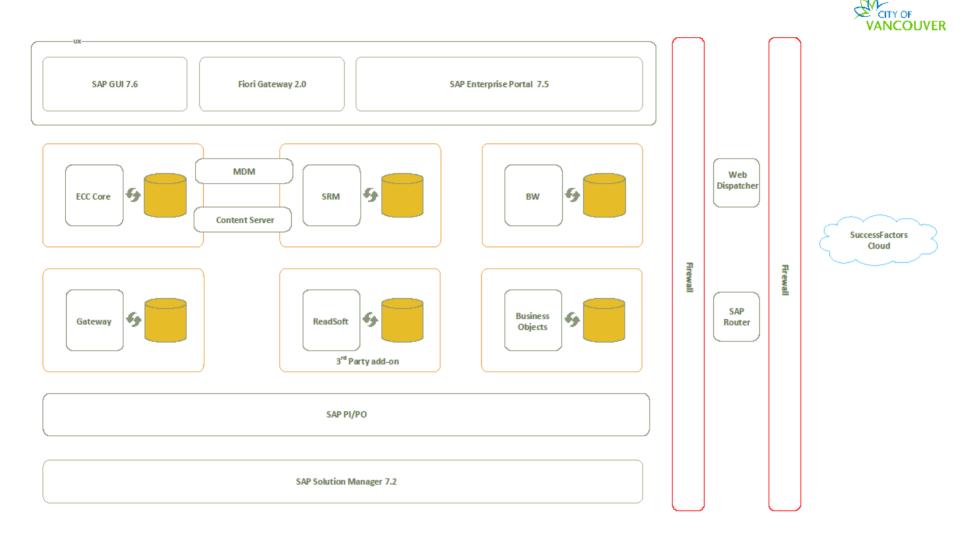

# **5| Pre Conversion Landscape**

SAP PRODUCTION LANDSCAPE

Jan 2021

#### **6**| Pre Conversion Landscape (2)

#### **Technical Environment** – IBM P-Series, DB2

#### **ECC** (6.17)

- Financials FI, CO, PS, IM, SD
- Logistics MM, PM, RE-FX
- HR Core HR, Payroll, CATS, PD (appraisals), EH&S, TEM
- Other BW

#### **Non-ECC**

- Business Objects (4.3)
- Enterprise Portal (7.5)
- SRM Classic (7.5) shopping carts
- PI / PO (7.5)
- MDM (7.1) catalog mgmt
- SAP Fiori 14 (standard with adjustments), 3 or 4 (custom)
- Solution Mgr (7.2)
- Content Server
- SAP SuccessFactors recruiting, lms, p&g

#### **Related Applications**

ReadSoft, Adobe Interactive Forms, Epi-Use (data/client sync)