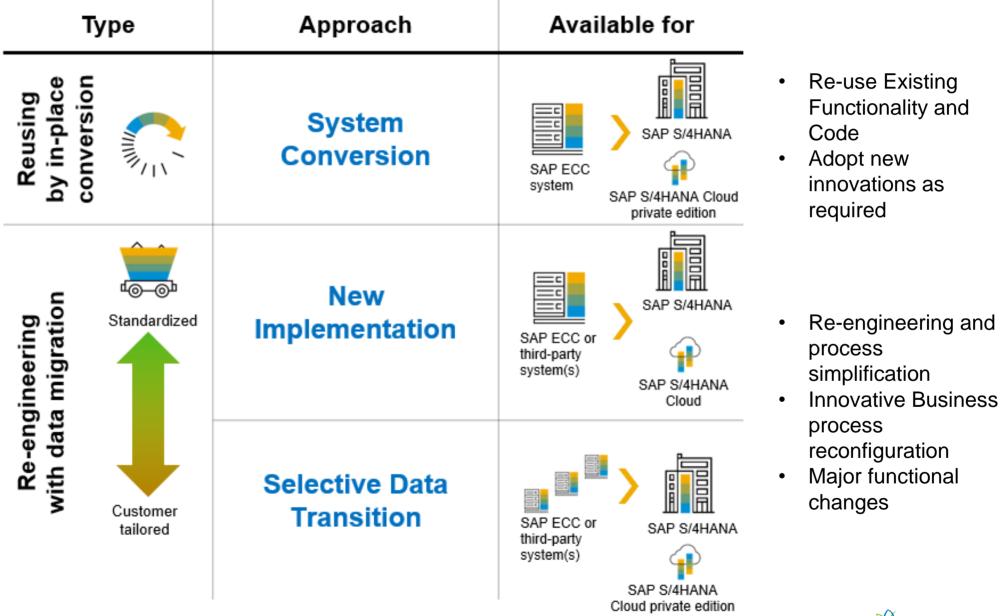

#### 3 | Brown or Blue?

#### 4 | General Plan & Approach

- Needed to move to S/4HANA (only feasible choice)
- Original Plan ECC -> S/4HANA (on-premise)
- Shifted plan to a RISE (cloud) implementation
- Negotiated licensing and engaged SI partner (Deloitte)
- Performed Conversion using our team with external guidance and leadership (Deloitte)
- Technical Conversion (only), enhancements later
- Shut down all enhancement work to focus on conversion.