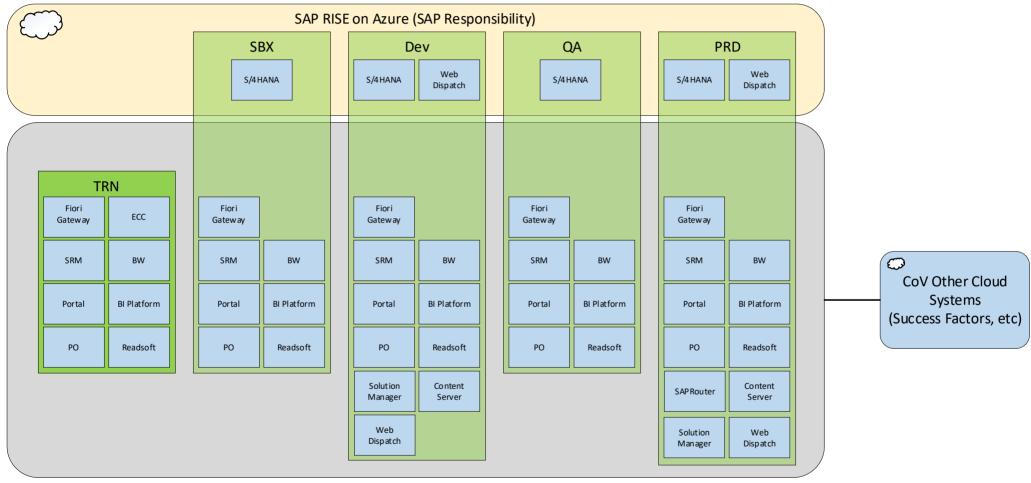

## **8| City of Vancouver Approach | RISE**

CoV On-Premise Hardware (CoV responsibility)

#### 9| Technical Conversion Approach