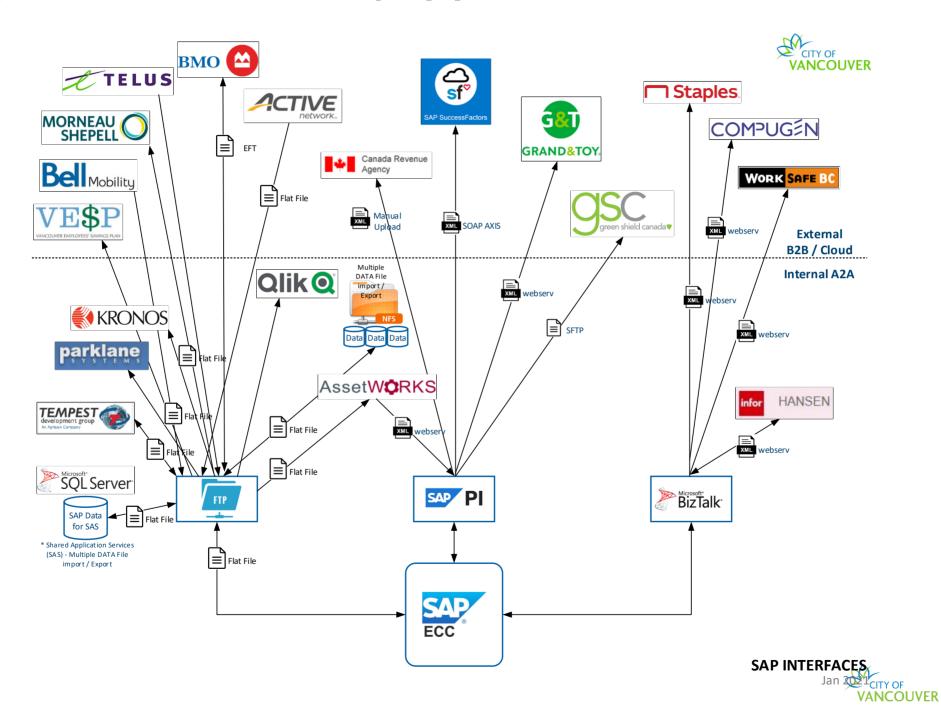

s later
- Shut down all enhancement work to focus on conversion.

# **5| Pre Conversion Landscape**



SAP PRODUCTION LANDSCAPE

Jan 2021



#### **6**| Pre Conversion Landscape (2)

#### **Technical Environment** – IBM P-Series, DB2

#### **ECC** (6.17)

- Financials FI, CO, PS, IM, SD
- Logistics MM, PM, RE-FX
- HR Core HR, Payroll, CATS, PD (appraisals), EH&S, TEM
- Other BW

#### **Non-ECC**

- Business Objects (4.3)
- Enterprise Portal (7.5)
- SRM Classic (7.5) shopping carts
- PI / PO (7.5)
- MDM (7.1) catalog mgmt
- SAP Fiori 14 (standard with adjustments), 3 or 4 (custom)
- Solution Mgr (7.2)
- Content Server
- SAP SuccessFactors recruiting, lms, p&g

#### **Related Applications**

ReadSoft, Adobe Interactive Forms, Epi-Use (data/client sync)

### 7 | Pre Conversion Landscape (3)



## **8| City of Vancouver Approach | RISE**



CoV On-Premise Hardware (CoV responsibility)

#### 9| Technical Conversion Approach



#### 10 | City of Vancouver Experience



# Deloitte.





#### 11 | Final Thoughts / Comments

#### What Worked Well

- Focus on Technical Conversion only
- COV/Deloitte Team Arrangement
- Regular/Ongoing Discussions with SAP and Microsoft (team effort)

### Challenges / For Next Time

- Resource 'crunches' during certain periods
  - assign full time resources (at least some)
  - ensure multiple resources for key activities
- Technical challenges –
   connectivity and speed issues
   during conversion to cloud
  - arrange Express Route early
- Simultaneous ReadSoft replacement

# 12 | Questions?



# **Deloitte.**



#### **About Deloitte**

Deloitte refe