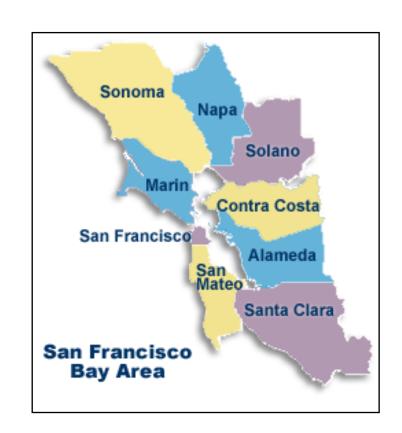

## PROVIDING CONTEXT

- The Point-In-Time (PIT) Count measures the prevalence of homelessness
- Santa Clara County PIT Count 2023:
   9,903
- San Jose PIT Count 2023: 6,430
- There are nearly 40,000 unhoused individuals living in the 9 Bay Area Counties (National Alliance to End Homelessness)

## Who is HomeFirst?

- HomeFirst has been operating in the Bay Area for 40+ years
- HomeFirst served 5,218 individuals in FY223
- HomeFirst has over 15 sites across the Bay Area offering services including individualized case management.
- HomeFirst Innovates