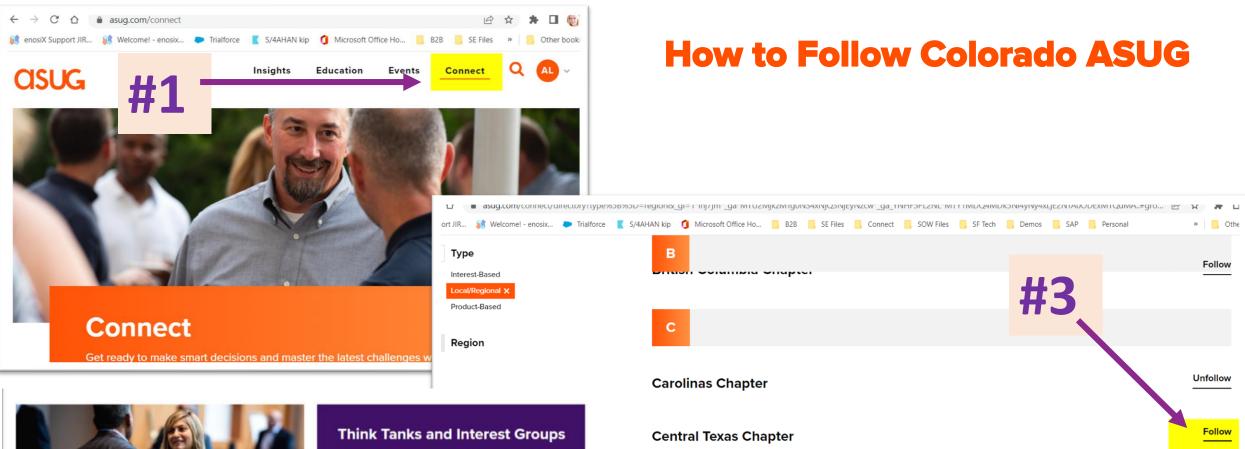

## Want to Stay in Touch?

- Log into your ASUG account
- Click "connect" at the top of the page
- Click "Browse Directory"

# Want to Stay in Touch?

- Search by "Region"
- Choose "West"
- Find "Colorado Chapter"

Click "Follow" at the top of your screen