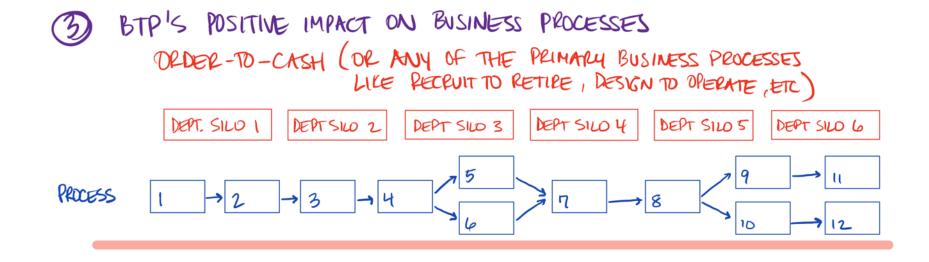

.

.

BTP'S POSITIVE IMPACT ON BUSINESS PROCESSES OFDER-TO-CASH (OR ANY OF THE PRIMARY BUSINESS PROCESSES LIKE RECRUIT TO RETIRE, DESIGN TO OPERATE, ETC)