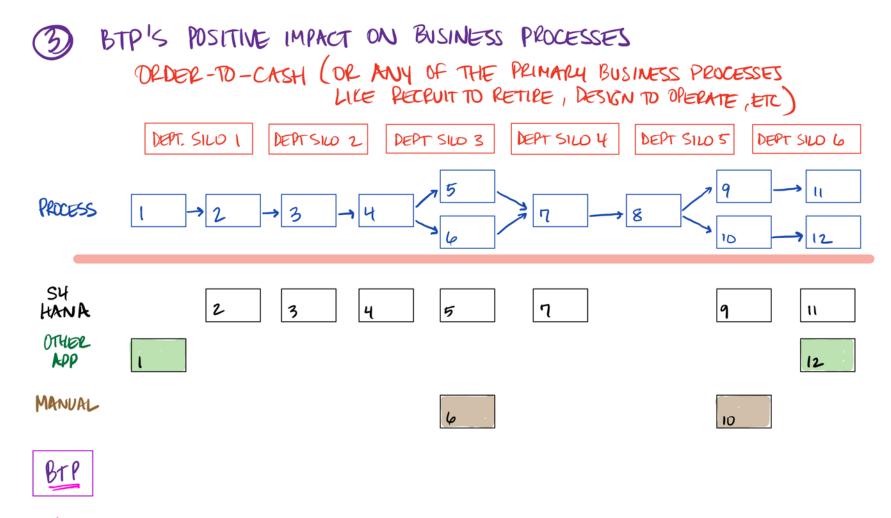

.

.

BTP'S POSITIVE IMPACT ON BUSINESS PROCESSES OFDER-TO-CASH (OR ANY OF THE PRIMARY BUSINESS PROCESSES LIKE RECRUIT TO RETIRE, DESIGN TO OPERATE, ETC)