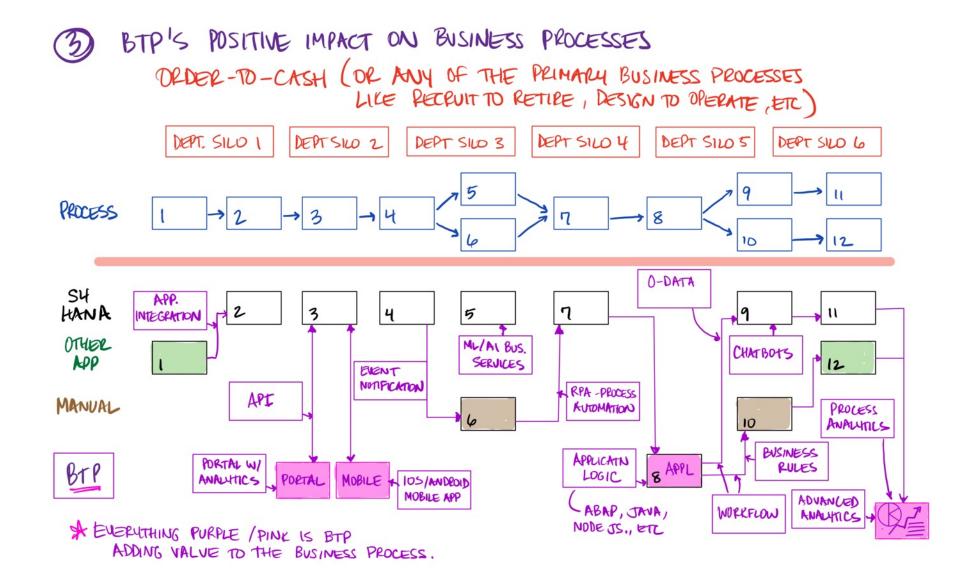

.

.

BTP'S POSITIVE IMPACT ON BUSINESS PROCESSES OFDER-TO-CASH (OR ANY OF THE PRIMARY BUSINESS PROCESSES LIKE RECRUIT TO RETIRE, DESIGN TO OPERATE, ETC)