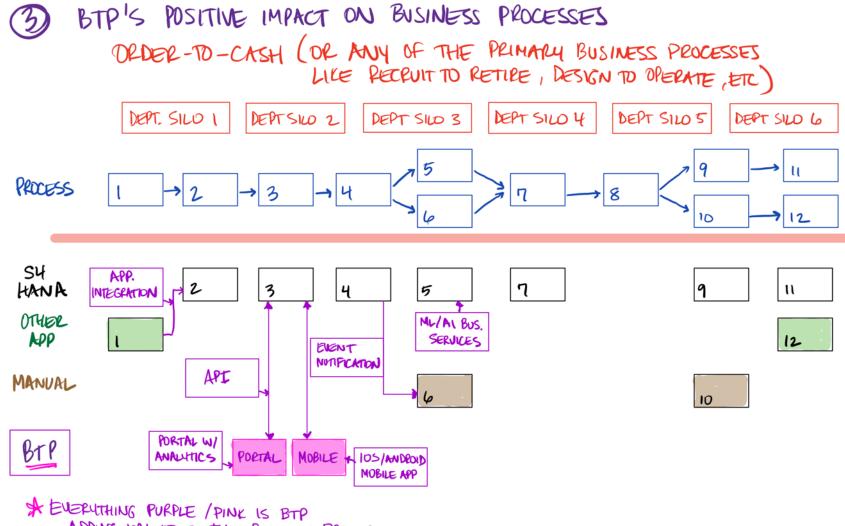

.

.

BTP'S POSITIVE IMPACT ON BUSINESS PROCESSES OFDER-TO-CASH (OR ANY OF THE PRIMARY BUSINESS PROCESSES LIKE RECRUIT TO RETIRE, DESIGN TO OPERATE, ETC)