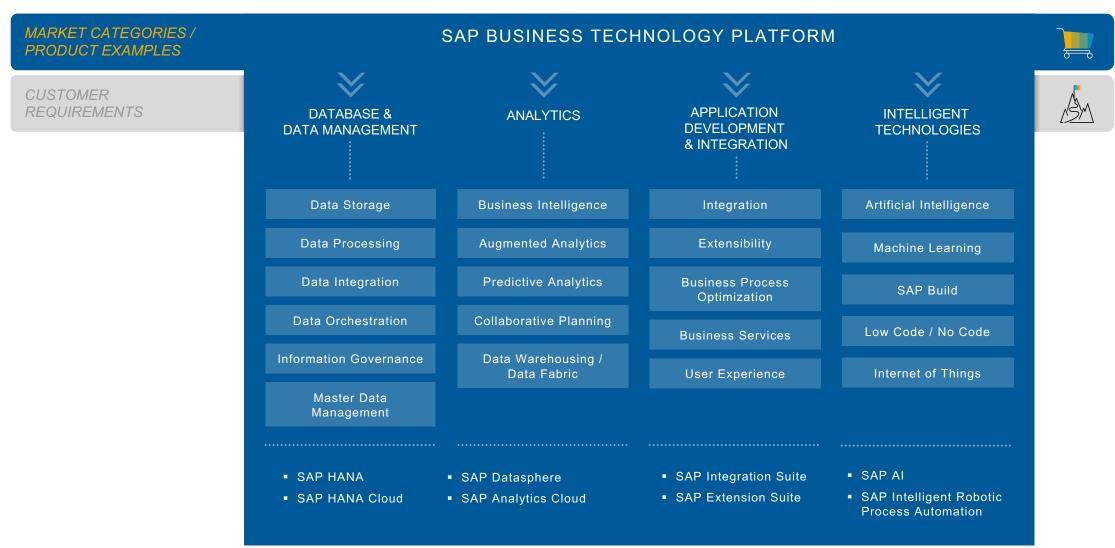

### Why SAP Business Technology Platform Matters

P

### **Intelligent Enterprise Overview BUSINESS NETWORK BUSINESS PROCESS** ACROSS ALL FUNCTIONS **BUSINESS PROCESS INTELLIGENCE** EXPERIENCE MANAGEMENT **APPLICATIONS** INTELLIGENT SUITE **INDUSTRY CLOUD** SUSTAINABILITY MANAGEMENT

 TECHNOLOGY
 SAP BUSINESS TECHNOLOGY PLATFORM

 INFRASTRUCTURE
 SAP DATA CENTER

 OR
 HYPERSCALER



### **Existing SAP Business Technology Platform Capabilities**



### SAP Business Technology Platform – A Target State





### Simplify Diverse Landscapes:

| Applications                  | ORACLE                      | servicenow.         | SAP                                       | salesforce         | workday             | NetSuite          |
|-------------------------------|-----------------------------|---------------------|-------------------------------------------|--------------------|---------------------|-------------------|
| Analytics/<br>Planning        | ++ a b e a u Power Bl       | Qlik Q              | SAP Analytics Cloud                       |                    |                     | <b>/</b> :naplan  |
| Integration/<br>Data Movement | MuleSoft                    | boomi               | SAP Integration Suite