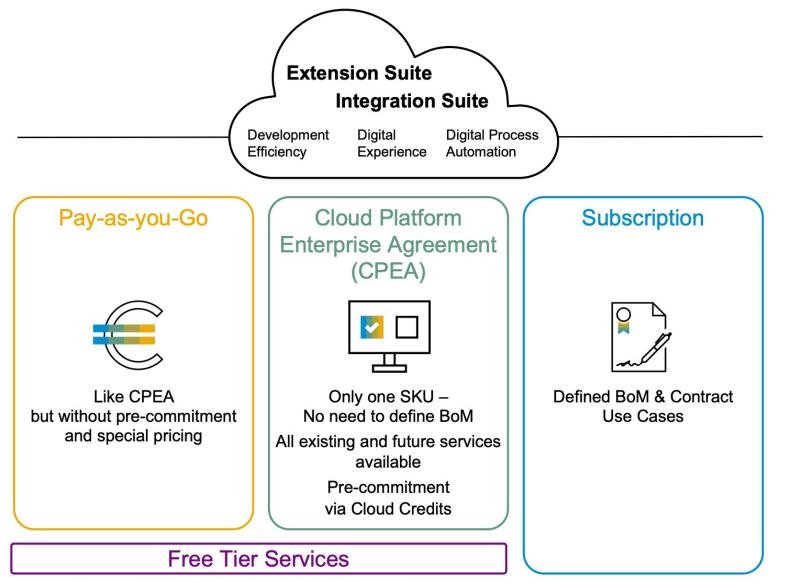

Path <sup>®</sup> |                     | <b>SAP</b><br>BUILD<br>Process Automation | Microsoft<br>Autom |                     |                   |
| App Dev                       | Microsoft<br>PowerApps      | <> GDG              | SAP BUILD APPS                            | salesforce LIGH1   | V                   | Vorkday<br>Extend |
| Infrastructure                | aws                         | 5                   | Google Cloud Platform                     |                    | /licrosoft Azure    |                   |





.



.















BTP'S POSITIVE IMPACT ON BUSINESS PROCESSES OFDER-TO-CASH (OR ANY OF THE PRIMARY BUSINESS PROCESSES LIKE RECRUIT TO RETIRE, DESIGN TO OPERATE, ETC)







































### SAP BTP

### **Choice of Commercial Models**





### **SAP BTP Free Tier Services**

### **Gain Hands-On Experience**





#### **Explore & try SAP BTP services**

get started with your own instance of SAP BTP and free tier services (free tier services)

#### Start developing

take advantage of step-by-step guided missions and SAP Community

#### Learn the basics

see how services work, get ready for development (developer tutorials)

#### See available Free Tier Services

### **How Does Free Tier Work?**



#### Accessing free tier services

- Existing PAYG & CPEA customers get immediate access via SAP BTP cockpit
- All others sign up for a PAYG account

### Services run on same platform as paid services

#### Each service limited by capacity

- E.g., Mobile 3 users, 10 apps; Kyma Runtime 4CPUs
- Use free tier services as long as ac