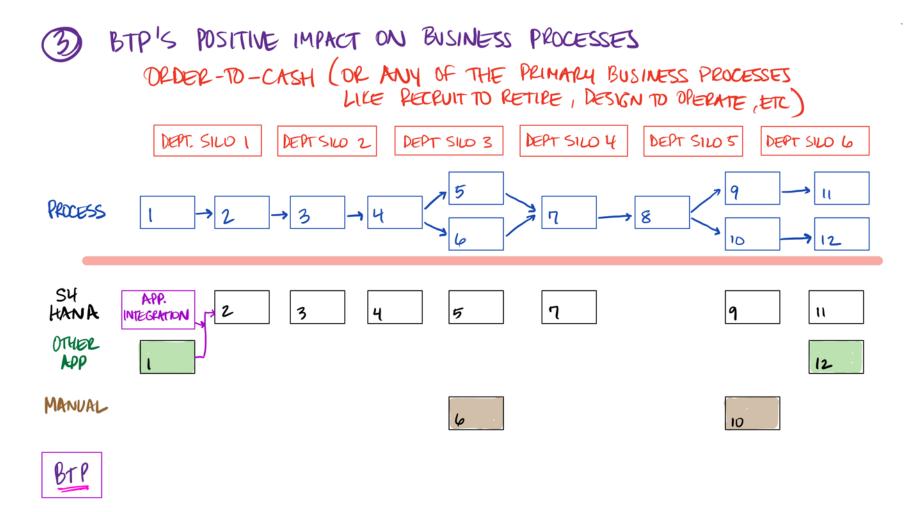

.

.

BTP'S POSITIVE IMPACT ON BUSINESS PROCESSES OFDER-TO-CASH (OR ANY OF THE PRIMARY BUSINESS PROCESSES LIKE RECRUIT TO RETIRE, DESIGN TO OPERATE, ETC)