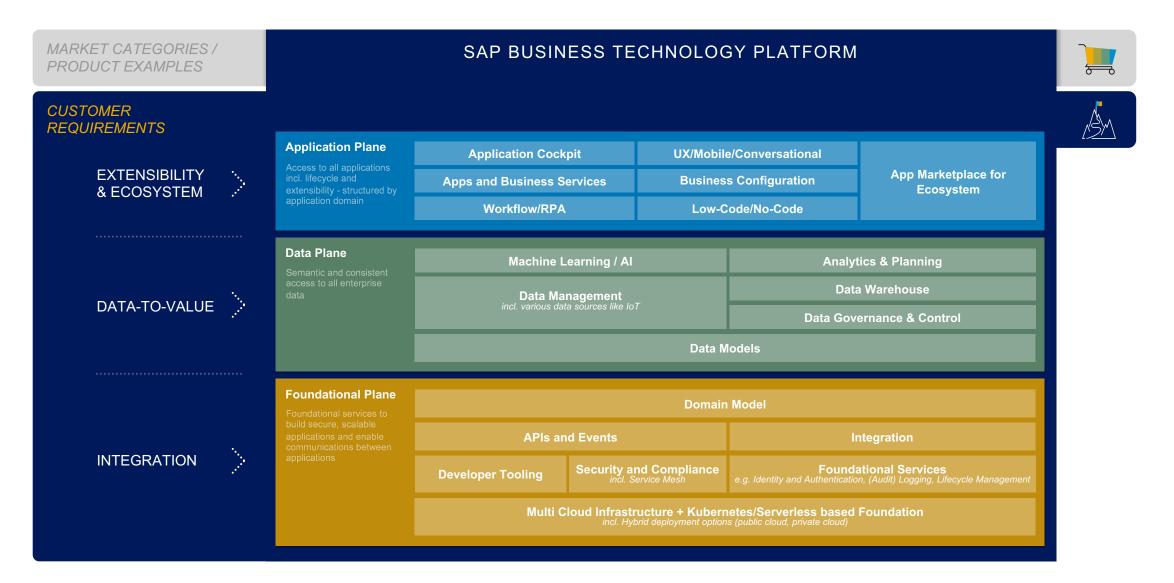

### Why SAP Business Technology Platform Matters

P

### **Intelligent Enterprise Overview BUSINESS NETWORK BUSINESS PROCESS** ACROSS ALL FUNCTIONS **BUSINESS PROCESS INTELLIGENCE** EXPERIENCE MANAGEMENT **APPLICATIONS** INTELLIGENT SUITE **INDUSTRY CLOUD** SUSTAINABILITY MANAGEMENT

 TECHNOLOGY
 SAP BUSINESS TECHNOLOGY PLATFORM

 INFRASTRUCTURE
 SAP DATA CENTER

 OR
 HYPERSCALER



### **Existing SAP Business Technology Platform Capabilities**



### SAP Business Technology Platform – A Target State





### Simplify Diverse Landscapes:

| Applications                  | ORACLE                      | servicenow.         | SAP                                       | salesforce         | workday             | NetSuite          |
|-------------------------------|-----------------------------|---------------------|-------------------------------------------|--------------------|---------------------|-------------------|
| Analytics/<br>Planning        | ++ a b e a u Power Bl       | Qlik Q              | SAP Analytics Cloud                       |                    |                     | <b>/</b> :naplan  |
| Integration/<br>Data Movement | MuleSoft                    | boomi               | SAP Integration Suite                     | ORACLE Cloud       | Informatica         | TIBC