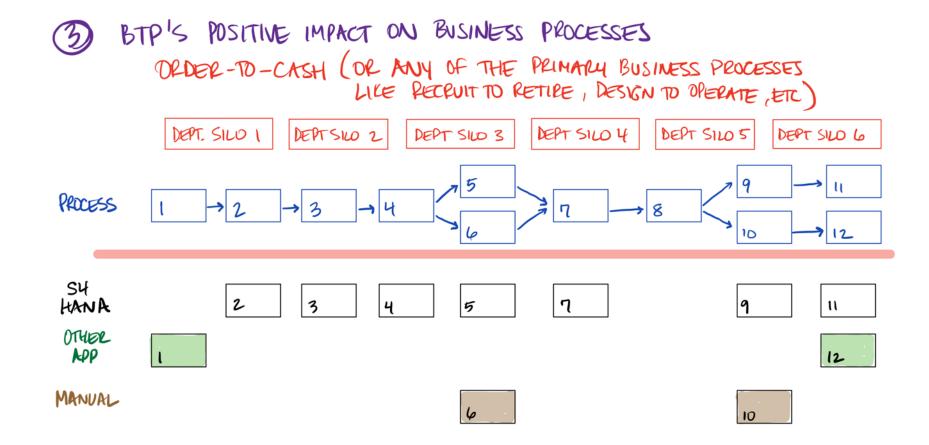

.

.

BTP'S POSITIVE IMPACT ON BUSINESS PROCESSES OFDER-TO-CASH (OR ANY OF THE PRIMARY BUSINESS PROCESSES LIKE RECRUIT TO RETIRE, DESIGN TO OPERATE, ETC)