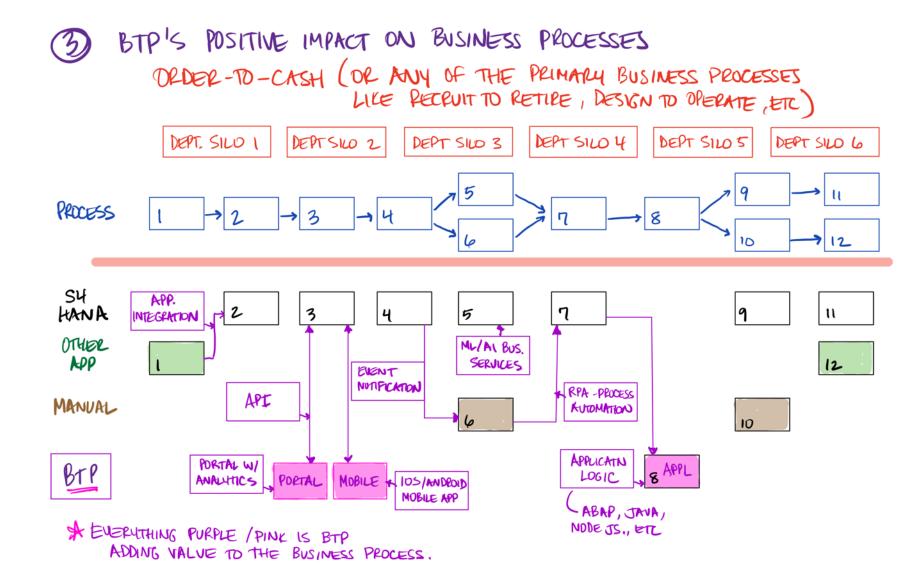

.

.

BTP'S POSITIVE IMPACT ON BUSINESS PROCESSES OFDER-TO-CASH (OR ANY OF THE PRIMARY BUSINESS PROCESSES LIKE RECRUIT TO RETIRE, DESIGN TO OPERATE, ETC)