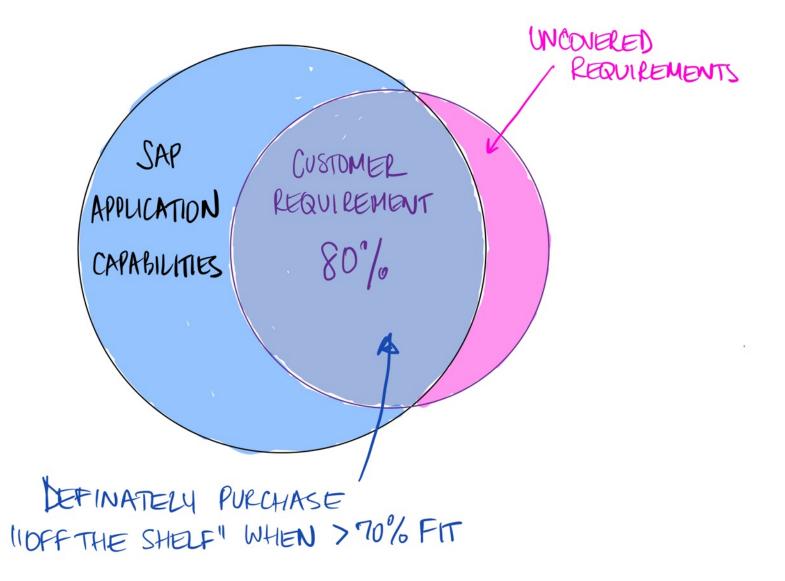

|
| Data<br>Technologies          | databricks                  | cassandra<br>nadoop | HANA Datasphere                           | Azure Data lake    | Google<br>Big Query | IBM Watson        |
| Automation                    | <b>Ui</b> Path <sup>®</sup> |                     | <b>SAP</b><br>BUILD<br>Process Automation | Microsoft<br>Autom |                     |                   |
| App Dev                       | Microsoft<br>PowerApps      | <> GDG              | SAP BUILD APPS                            | salesforce LIGH1   | V                   | Vorkday<br>Extend |
| Infrastructure                | aws                         | 5                   | Google Cloud Platform                     |                    | /licrosoft Azure    |                   |





.



.















BTP'S POSITIVE IMPACT ON BUSINESS PROCESSES OFDER-TO-CASH (OR ANY OF THE PRIMARY BUSINESS PROCESSES LIKE RECRUIT TO RETIRE, DESIGN TO OPERATE, ETC)







































### SAP BTP

### **Choice of Commercial Models**





### **SAP BTP Free Tier Services**

### **Gain Hands-On Experience**





#### **Explore & try SAP BTP services**

get started with your own instance of SAP BTP and free tier services (free tier services)

#### Start developing

take advantage of step-by-step guided missions and SAP Community

#### Learn the basics

see how services work, get ready for development (developer tutorials)

#### See available Free Tier Services

### **How Does Free Tier Work?**



#### Accessing free tier services

- Existing PAYG & CPEA customers get immediate