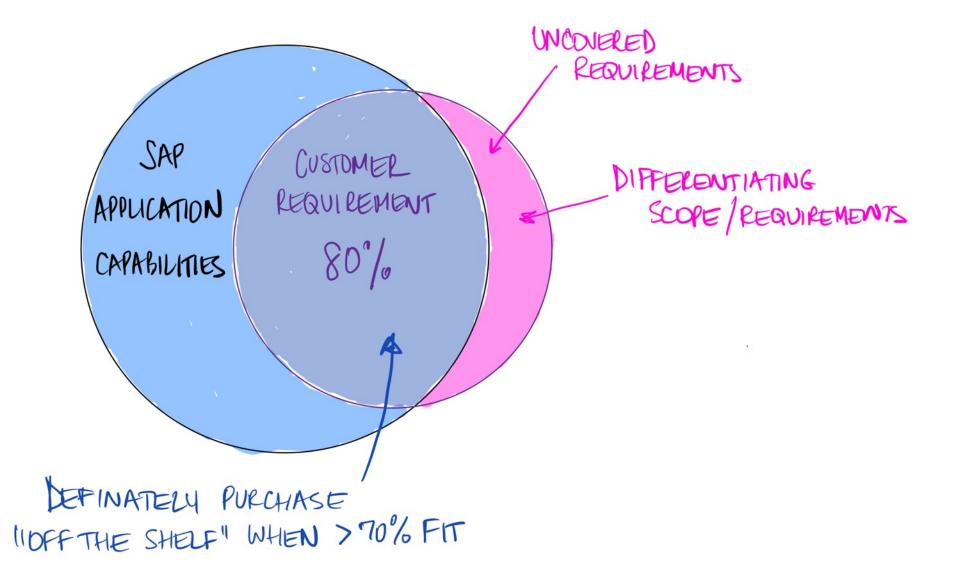

|
| Data<br>Technologies          | databricks                  | cassandra<br>nadoop | HANA Datasphere                           | Azure Data lake    | Google<br>Big Query | IBM Watson        |
| Automation                    | <b>Ui</b> Path <sup>®</sup> |                     | <b>SAP</b><br>BUILD<br>Process Automation | Microsoft<br>Autom |                     |                   |
| App Dev                       | Microsoft<br>PowerApps      | <> GDG              | SAP BUILD APPS                            | salesforce LIGH1   | V                   | Vorkday<br>Extend |
| Infrastructure                | aws                         | 5                   | Google Cloud Platform                     |                    | /licrosoft Azure    |                   |





.



.















BTP'S POSITIVE IMPACT ON BUSINESS PROCESSES OFDER-TO-CASH (OR ANY OF THE PRIMARY BUSINESS PROCESSES LIKE RECRUIT TO RETIRE, DESIGN TO OPERATE, ETC)







































### SAP BTP

### **Choice of Commercial Models**





### **SAP BTP Free Tier Services**

### **Gain Hands-On Experience**





#### **Explore & try SAP BTP services**

get started with your own instance of SAP BTP and free tier services (free tier services)

#### Start developing

take advantage of step-by-step guided missions and SAP Community

#### Learn the basics

see how services work, get ready for development (developer tutorials)

#### See available Free Tier Services

### **How Does Free Tier Work?**



#### Accessing free tier services

- Existing PAYG & CPEA customers get immediate ac