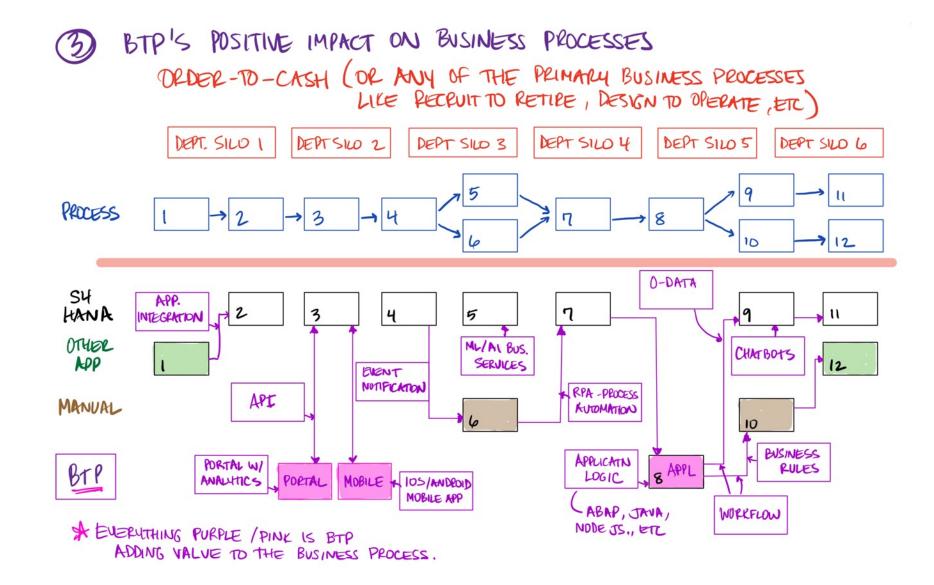

.

.

BTP'S POSITIVE IMPACT ON BUSINESS PROCESSES OFDER-TO-CASH (OR ANY OF THE PRIMARY BUSINESS PROCESSES LIKE RECRUIT TO RETIRE, DESIGN TO OPERATE, ETC)