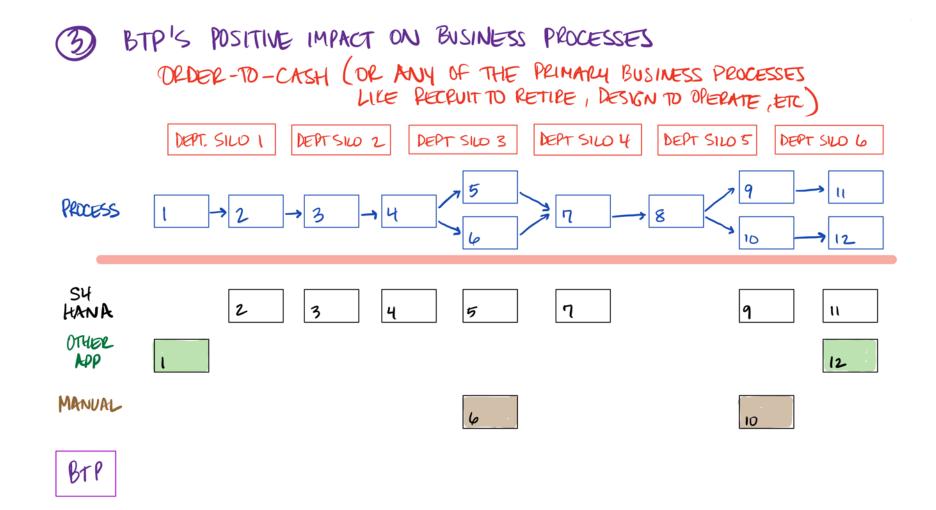

.

.

BTP'S POSITIVE IMPACT ON BUSINESS PROCESSES OFDER-TO-CASH (OR ANY OF THE PRIMARY BUSINESS PROCESSES LIKE RECRUIT TO RETIRE, DESIGN TO OPERATE, ETC)