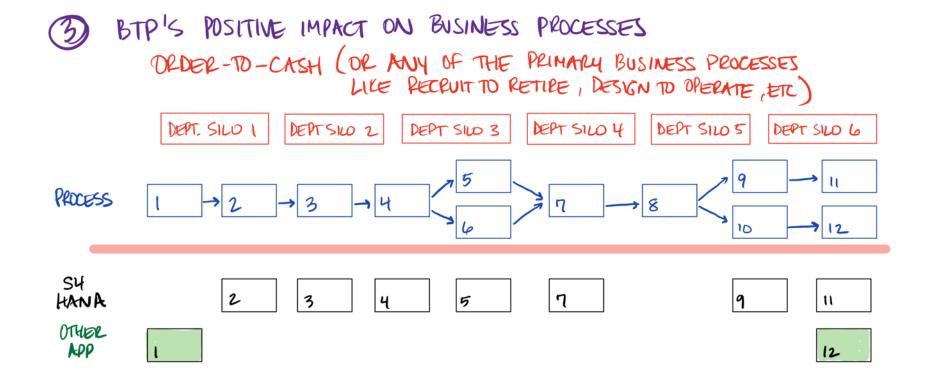

.

.

BTP'S POSITIVE IMPACT ON BUSINESS PROCESSES OFDER-TO-CASH (OR ANY OF THE PRIMARY BUSINESS PROCESSES LIKE RECRUIT TO RETIRE, DESIGN TO OPERATE, ETC)