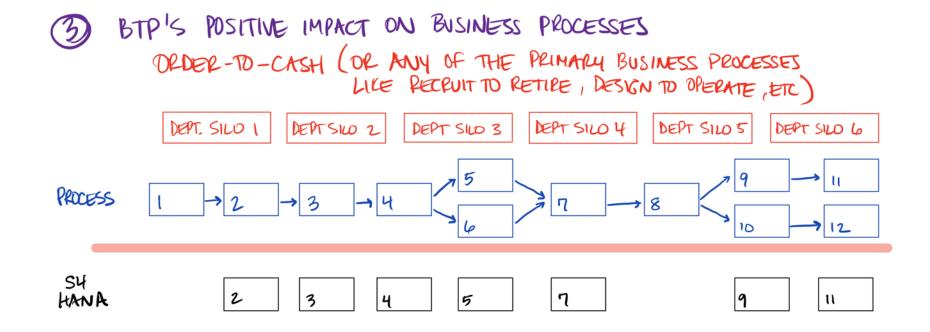

.

.

BTP'S POSITIVE IMPACT ON BUSINESS PROCESSES OFDER-TO-CASH (OR ANY OF THE PRIMARY BUSINESS PROCESSES LIKE RECRUIT TO RETIRE, DESIGN TO OPERATE, ETC)