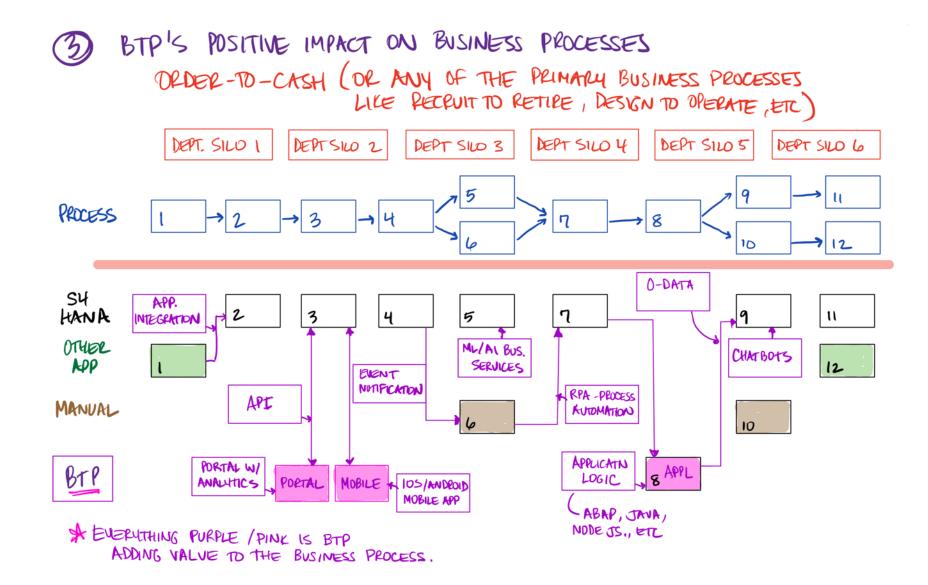

.

.

BTP'S POSITIVE IMPACT ON BUSINESS PROCESSES OFDER-TO-CASH (OR ANY OF THE PRIMARY BUSINESS PROCESSES LIKE RECRUIT TO RETIRE, DESIGN TO OPERATE, ETC)