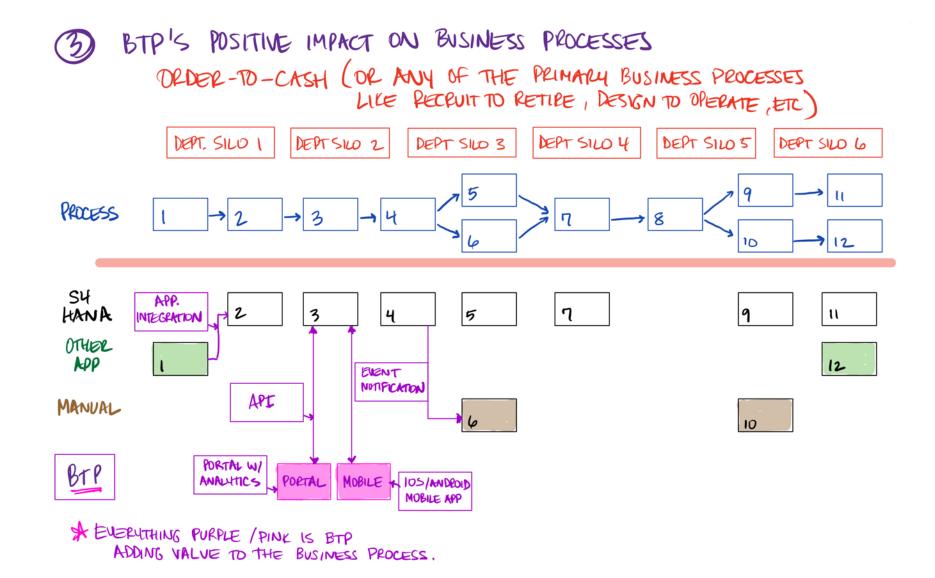

.

.

BTP'S POSITIVE IMPACT ON BUSINESS PROCESSES OFDER-TO-CASH (OR ANY OF THE PRIMARY BUSINESS PROCESSES LIKE RECRUIT TO RETIRE, DESIGN TO OPERATE, ETC)