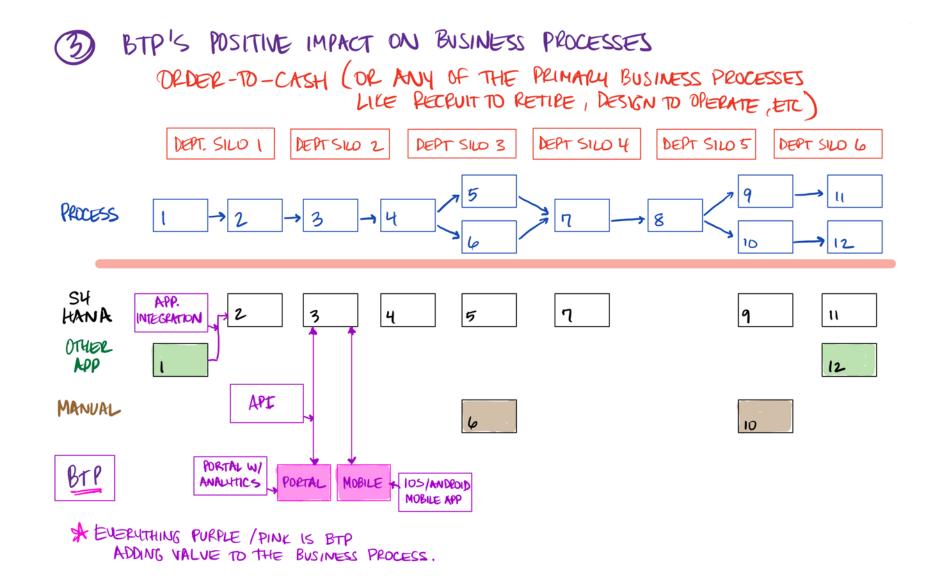

.

.

BTP'S POSITIVE IMPACT ON BUSINESS PROCESSES OFDER-TO-CASH (OR ANY OF THE PRIMARY BUSINESS PROCESSES LIKE RECRUIT TO RETIRE, DESIGN TO OPERATE, ETC)