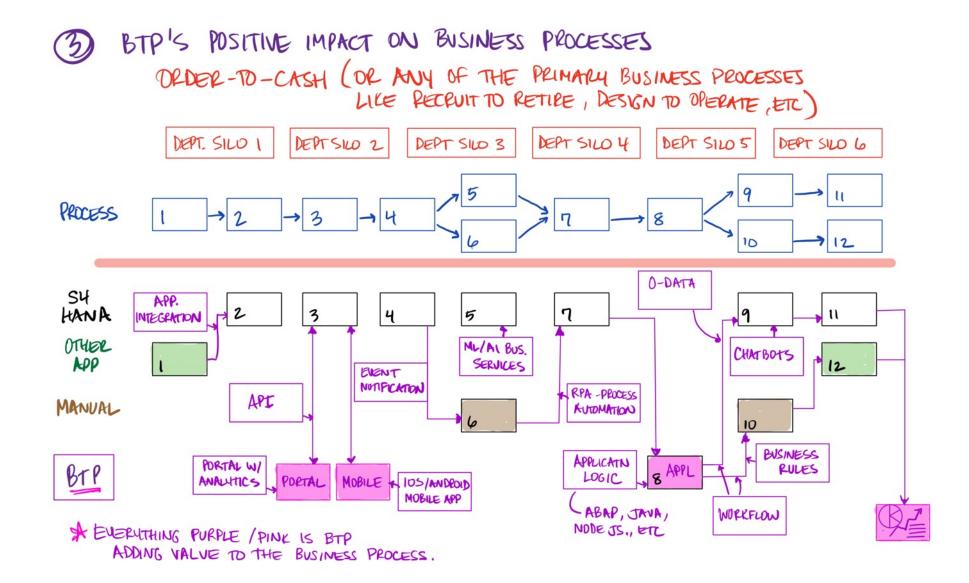

.

.

BTP'S POSITIVE IMPACT ON BUSINESS PROCESSES OFDER-TO-CASH (OR ANY OF THE PRIMARY BUSINESS PROCESSES LIKE RECRUIT TO RETIRE, DESIGN TO OPERATE, ETC)