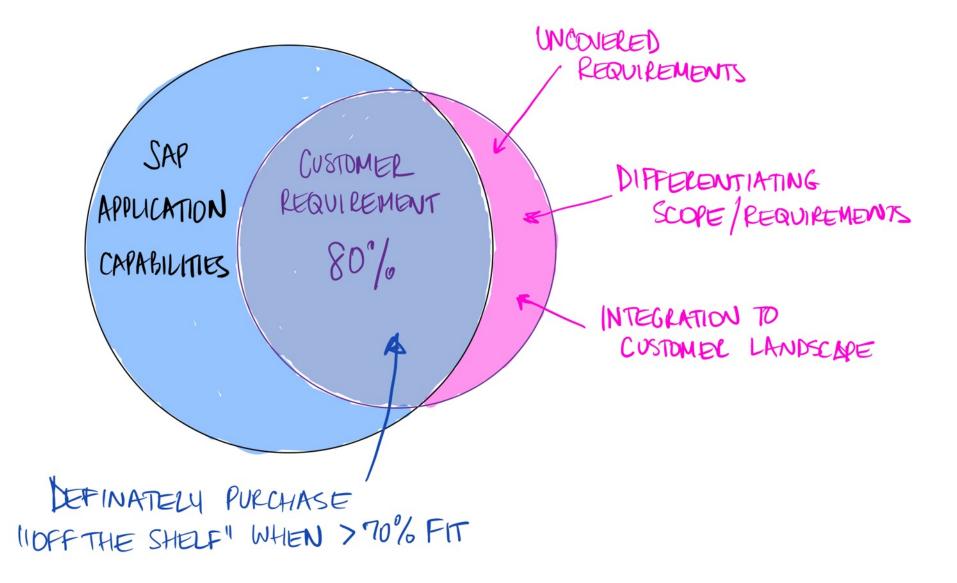

|
| Data<br>Technologies          | databricks                  | cassandra<br>nadoop | HANA Datasphere                           | Azure Data lake    | Google<br>Big Query | IBM Watson        |
| Automation                    | <b>Ui</b> Path <sup>®</sup> |                     | <b>SAP</b><br>BUILD<br>Process Automation | Microsoft<br>Autom |                     |                   |
| App Dev                       | Microsoft<br>PowerApps      | <> GDG              | SAP BUILD APPS                            | salesforce LIGH1   | V                   | Vorkday<br>Extend |
| Infrastructure                | aws                         | 5                   | Google Cloud Platform                     |                    | /licrosoft Azure    |                   |





.



.















BTP'S POSITIVE IMPACT ON BUSINESS PROCESSES OFDER-TO-CASH (OR ANY OF THE PRIMARY BUSINESS PROCESSES LIKE RECRUIT TO RETIRE, DESIGN TO OPERATE, ETC)







































### SAP BTP

### **Choice of Commercial Models**





### **SAP BTP Free Tier Services**

### **Gain Hands-On Experience**





#### **Explore & try SAP BTP services**

get started with your own instance of SAP BTP and free tier services (free tier services)

#### Start developing

take advantage of step-by-step guided missions and SAP Community

#### Learn the basics

see how services work, get ready for development (developer tutorials)

#### See available Free Tier Services

### **How Does Free Tier Work?**



#### Accessing free tier services

- Existing PAYG & CPEA customers get immediate acce