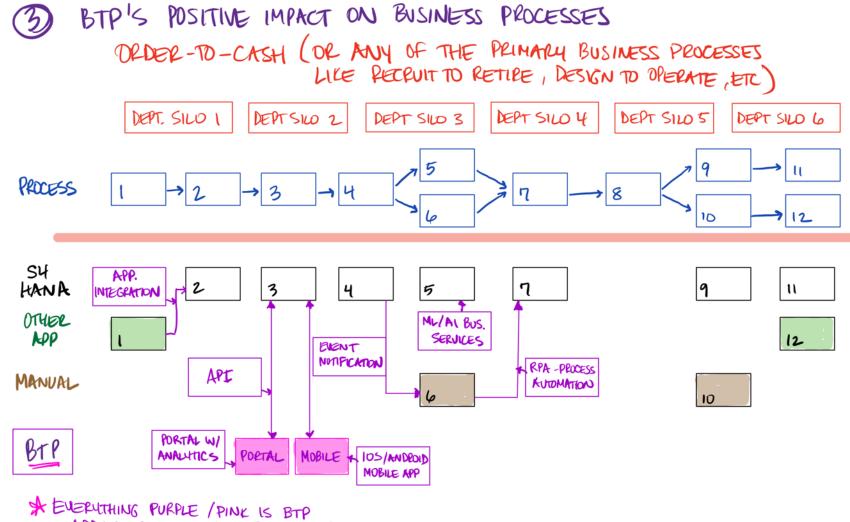

.

.

BTP'S POSITIVE IMPACT ON BUSINESS PROCESSES OFDER-TO-CASH (OR ANY OF THE PRIMARY BUSINESS PROCESSES LIKE RECRUIT TO RETIRE, DESIGN TO OPERATE, ETC)