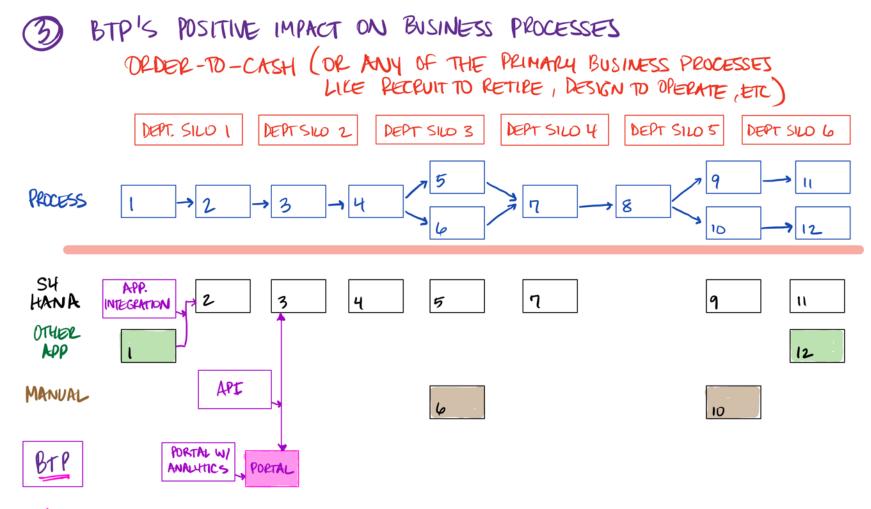

.

.

BTP'S POSITIVE IMPACT ON BUSINESS PROCESSES OFDER-TO-CASH (OR ANY OF THE PRIMARY BUSINESS PROCESSES LIKE RECRUIT TO RETIRE, DESIGN TO OPERATE, ETC)