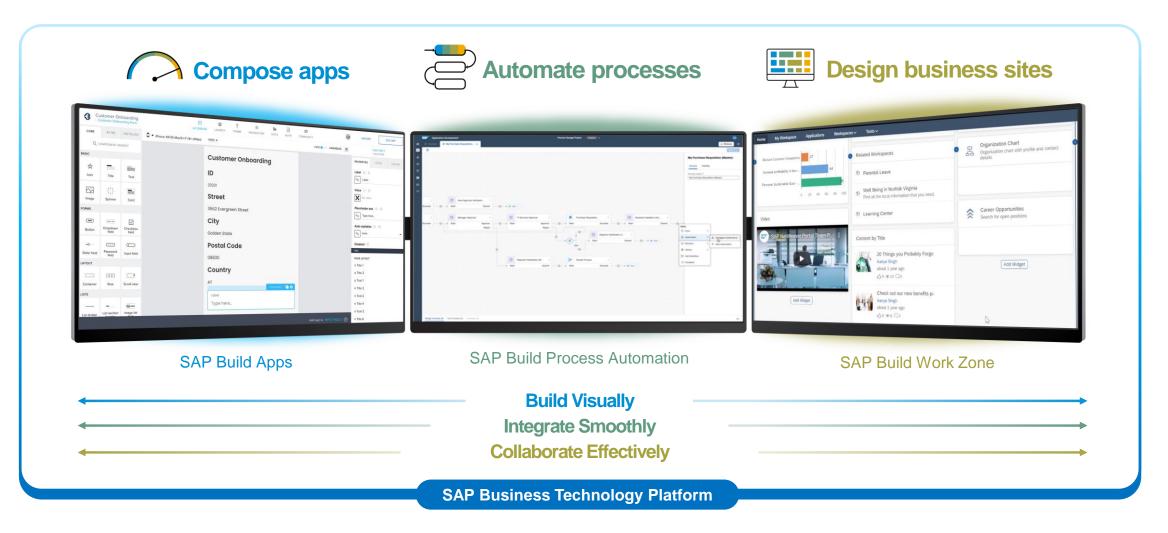

## **SAP Build**

Create and augment enterprise apps, automate processes, and design business sites, all visually