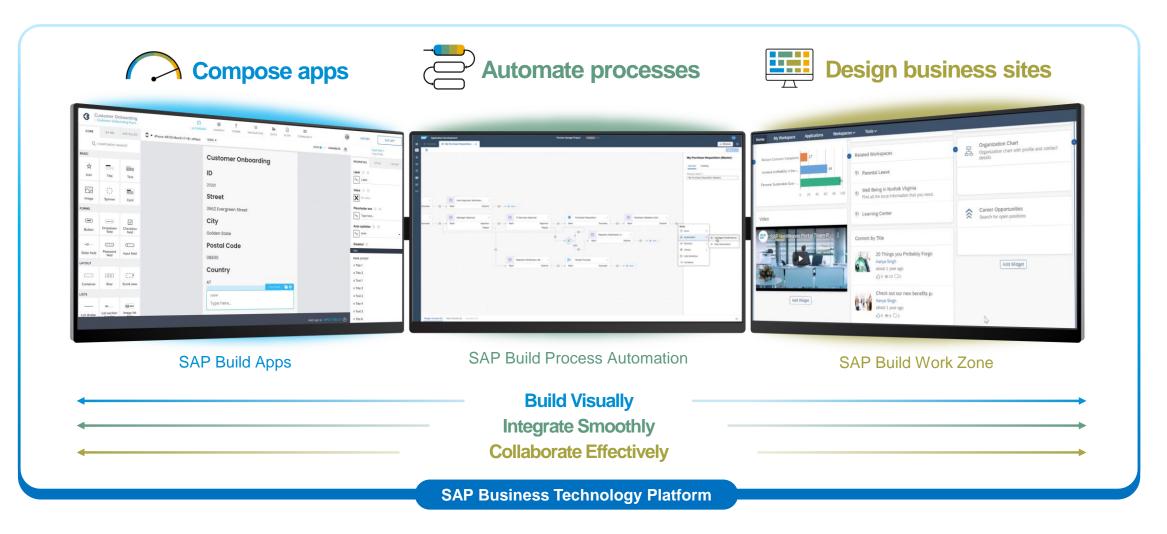

## **SAP Build**

Create and augment enterprise apps, automate processes, and design business sites, all visually