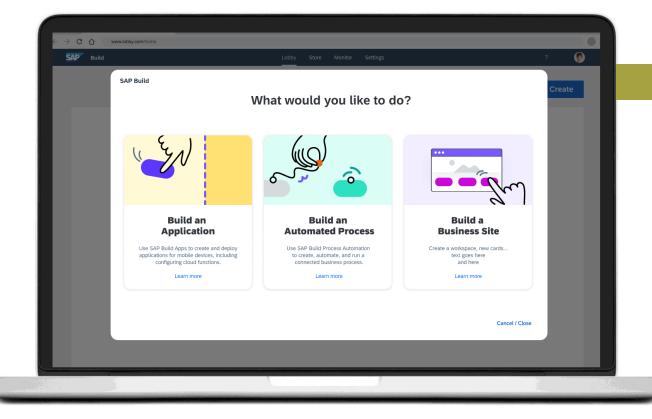

### SAP Build (Lobby) Harmonizes the LCNC Developer Experience

#### New for TechEd

- A unified lobby for all solutions
- Share application artifacts between solutions
- Create composable apps that call each of the solutions
- Common lifecycle management & monitoring