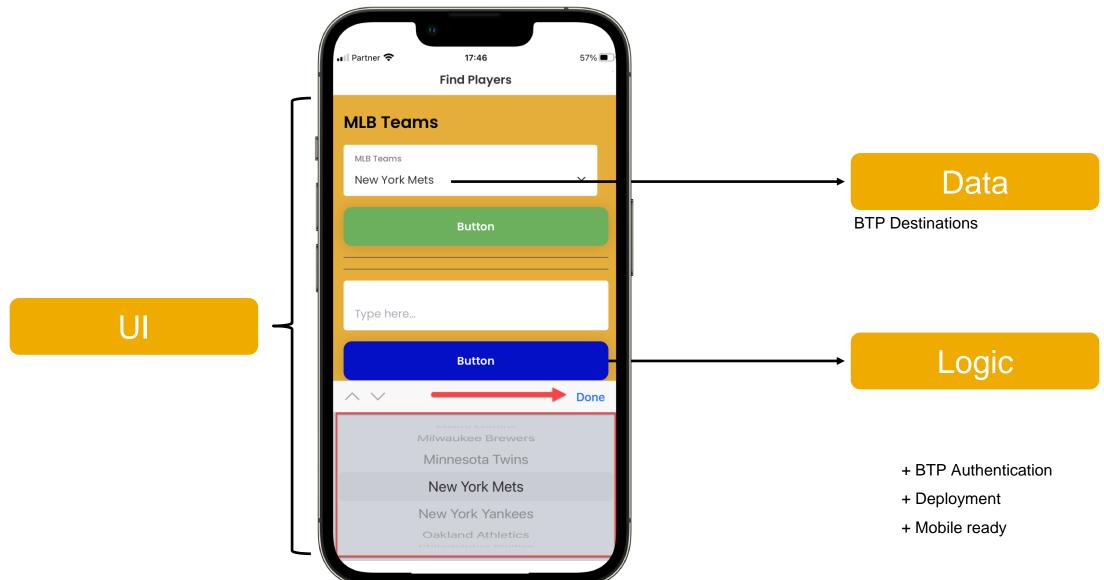

#### **SAP Build Apps | Essentials**

#### **SAP Build Process Automation | Essentials**

#### **Examples of Process + Automations**

| SAP        | Build                                                         |           |                                                     |
|------------|---------------------------------------------------------------|-----------|-----------------------------------------------------|
|            | Dutlook Best Practices (calendar)<br>Dk Best Practices (caler |           |                                                     |
| Ready to u | Type: Process<br>SubType: Task Automation                     |           | r: SAP Build Process Automation<br>Learning Content |
| Descripti  | ion Documents (1) Artif                                       | acts (14) | Dependencies (3)                                    |
| Artifa     | icts (14)                                                     |           |                                                     |
| Name       | $\mathbf{b}$                                                  |           |                                                     |
| පී         | Search Calendar Items                                         |           |                                                     |
| පී         | Respond to a Calendar Item                                    |           |                                                     |
| පී         | Save Attachments                                              |           |                                                     |
| යී         | Delete old Calendars                                          |           |                                                     |
| පී         | Create and Send Calendar item                                 |           |                                                     |
| පී         | Calendar Item                                                 |           |                                                     |
| පී         | DownloadFolderPath                                            |           |                                                     |