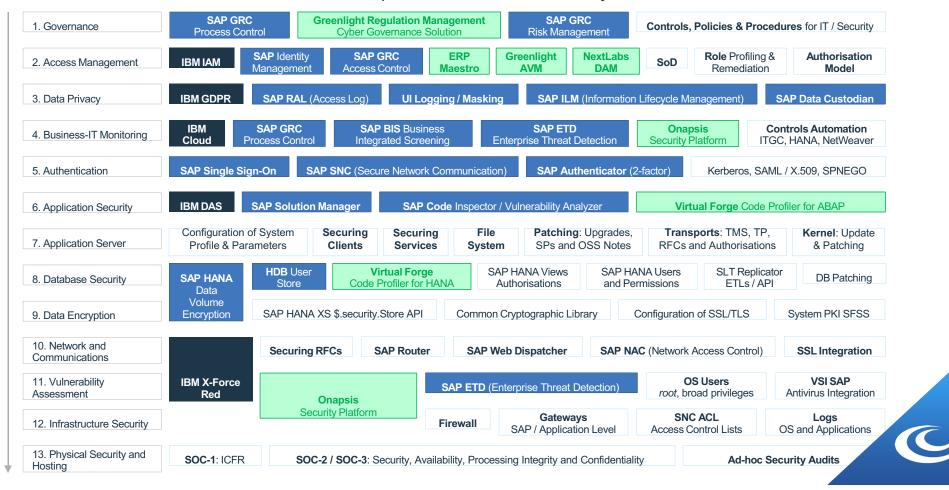

### 13 Layers of SAP Security

#### IBM point of view of SAP Security

# Q&A

SAP product

Sub-competency

3rd Party product