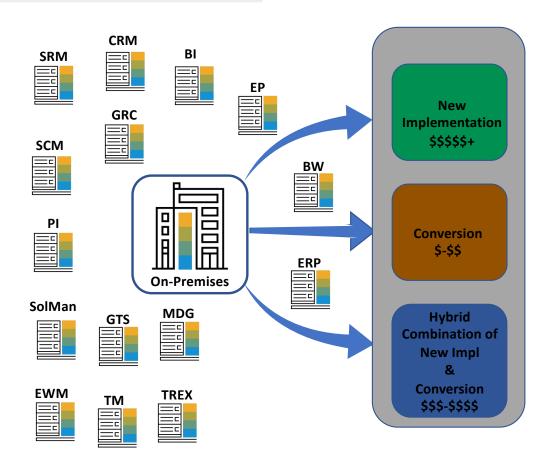

Infrastructure Practice
- Security Practice
- Small Managed Service Practice
- Infrastructure Consulting Services
- Woman owned business (WBENC)

- Cloud based storage reporting,
   capacity planning and analytics
- VMware vSphere and SAN multiplatform storage dashboard
- Proactively audit and monitor IT infrastructure



# Visual Storage Intelligence





#### Clear's SAP Practice





- On-premises, Private Cloud and Public Cloud hosting & infrastructure reseller
- HANA sizing
- Hardware, Software & Services focused

- SAP HANA Readiness Assessment
- Cyber Resiliency Assessment
- Affiliated with a SI Partner
- Affiliated with Migration Partner(s)
- Affiliated with Managed Service
   Partner(s)



# Hosting HANA





## In the beginning ...













#### **Decisions - Decisions**













### **HANA** Ready





#### Marketing ...

# Be an Informed Consumer

Ford's CEO had a charging 'reality check' on his electric F-150 Lightning road trip

**Nora Naughton** 

Updated August 14, 2023 · 2 min read

"Charging has been pretty challenging,"
Ford CEO Jim Farley hit the road in an electric F-150 Lightning last week.

Just because companies claim something is the direction everyone is going, or the next wave could also mean it is where they are driving you to vs consumers asking for it.

B. Murphy





#### Resources

#### **Clear Technologies**

https://www.cleartechnologies.net/sap/

#### **ITIC Security Survey Results**

https://www.ibm.com/downloads/cas/BGARGJRZ

#### ITIC Reliability Survey Results

https://lnkd.in/dDbwVe77

#### SAP Blog – SAP HANA on Power10

htt