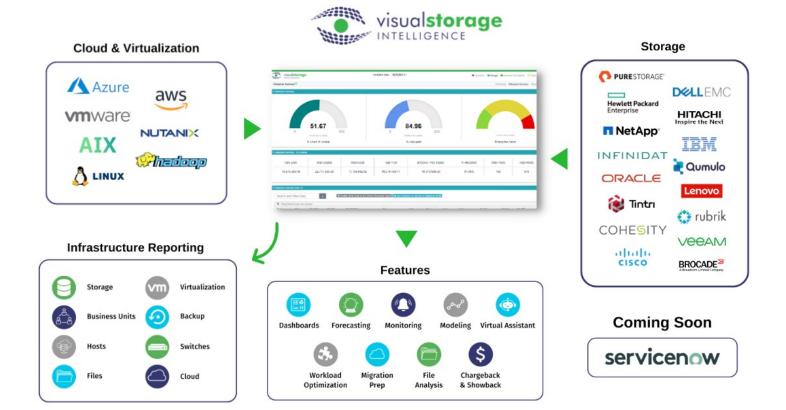

# Visual Storage Intelligence

- Cloud based storage reporting,
   capacity planning and analytics
- VMware vSphere and SAN multiplatform storage dashboard
- Proactively audit and monitor IT infrastructure