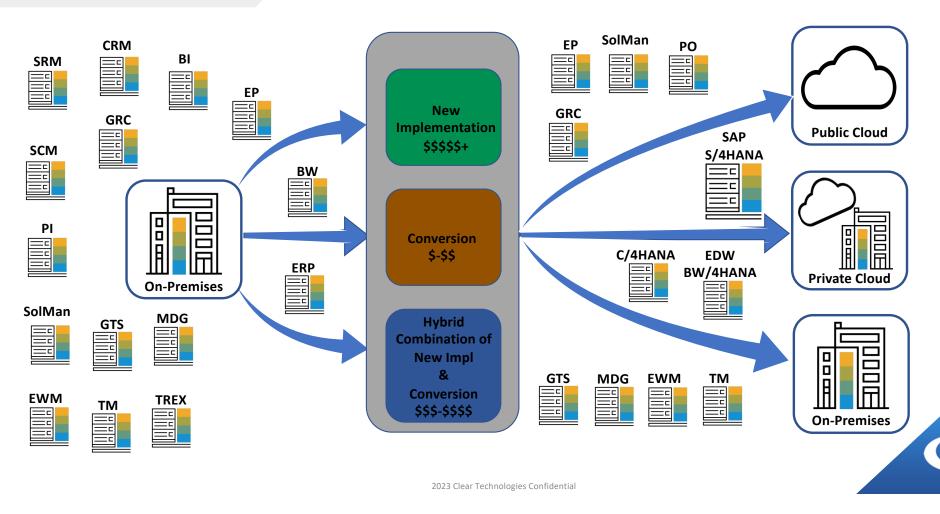

ity Practice
- Small Managed Service Practice
- Infrastructure Consulting Services
- Woman owned business (WBENC)

- Cloud based storage reporting,
   capacity planning and analytics
- VMware vSphere and SAN multiplatform storage dashboard
- Proactively audit and monitor IT infrastructure



# Visual Storage Intelligence





#### Clear's SAP Practice





- On-premises, Private Cloud and Public Cloud hosting & infrastructure reseller
- HANA sizing
- Hardware, Software & Services focused

- SAP HANA Readiness Assessment
- Cyber Resiliency Assessment
- Affiliated with a SI Partner
- Affiliated with Migration Partner(s)
- Affiliated with Managed Service
   Partner(s)



# Hosting HANA





## In the beginning ...













#### **Decisions - Decisions**













### **HANA** Ready





#### Marketing ...

# Be an Informed Consumer

Ford's CEO had a charging 'reality check' on his electric F-150 Lightning road trip

**Nora Naughton** 

Updated August 14, 2023 · 2 min read

"Charging has been pretty challenging,"
Ford CEO Jim Farley hit the road in an electric F-150 Lightning last week.

Just because companies claim something is the direction everyone is going, or the next wave could also mean it is where they are driving you to vs consumers asking for it.

B. Murphy





#### Resources

#### **Clear Technologies**

https://www.cleartechnologies.net/sap/

#### **ITIC Security Survey Results**

https://www.ibm.com/downloads/cas/BGARGJRZ

#### ITIC Reliability Survey Results

https://lnkd.in/dDbwVe77

#### SAP Blog – SAP HANA on Power10

https://blogs.sap.com/2023/03/17/sa