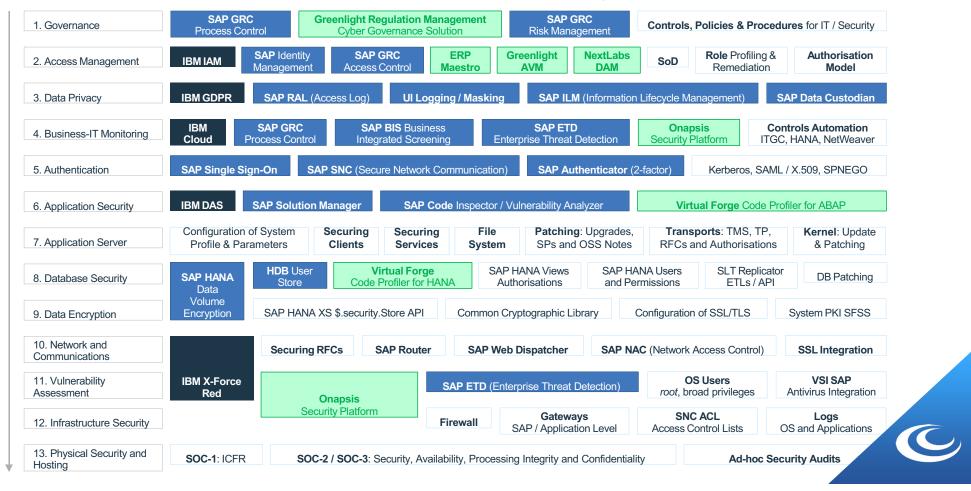

# Q&A

Security Layers SAP product
Sub-competency 3rd Party product

#### 13 Layers of SAP Security

#### IBM point of view of SAP Security