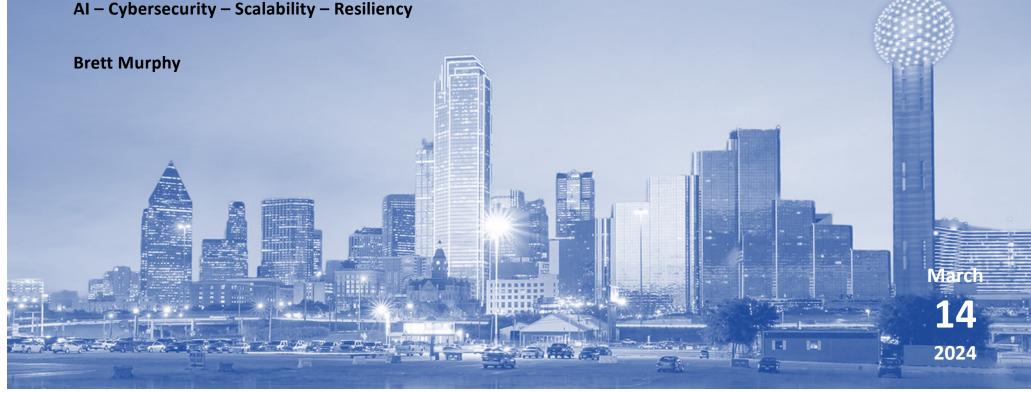

# Q&A

Security Layers SAP product
Sub-competency 3rd Party product

#### 13 Layers of SAP Security