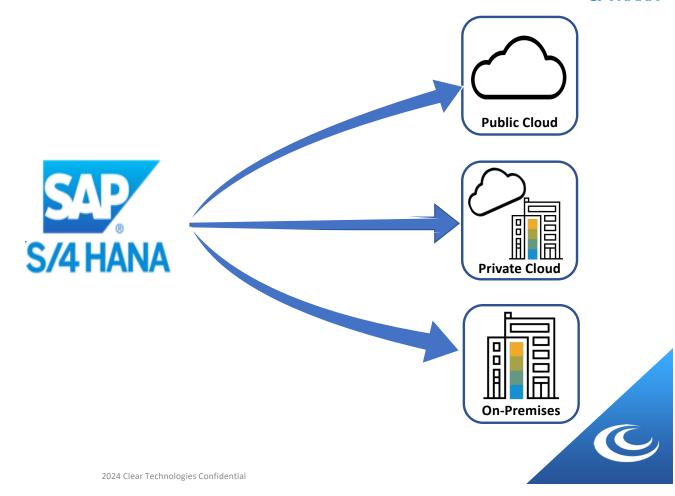

Hosting HANA

SAP S/4 HANA

**Public Cloud** 

2024 Clear Technologies Confidential

HANA Ready

Obtaining the Desirable End State