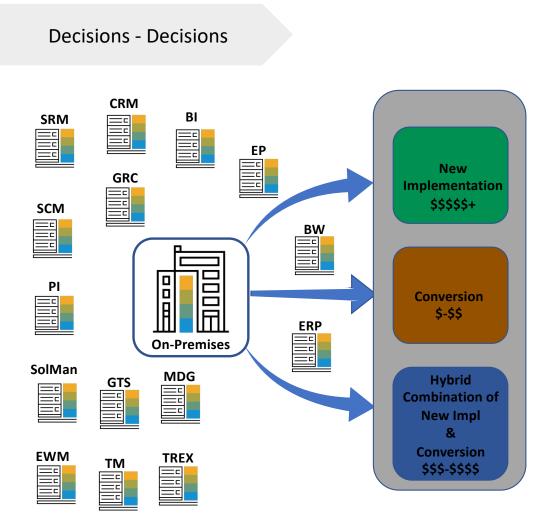

Hosting HANA

SAP S/4 HANA

**Public Cloud** 

2024 Clear Technologies Confidential

HANA Ready

Obtaining the Desirable End State