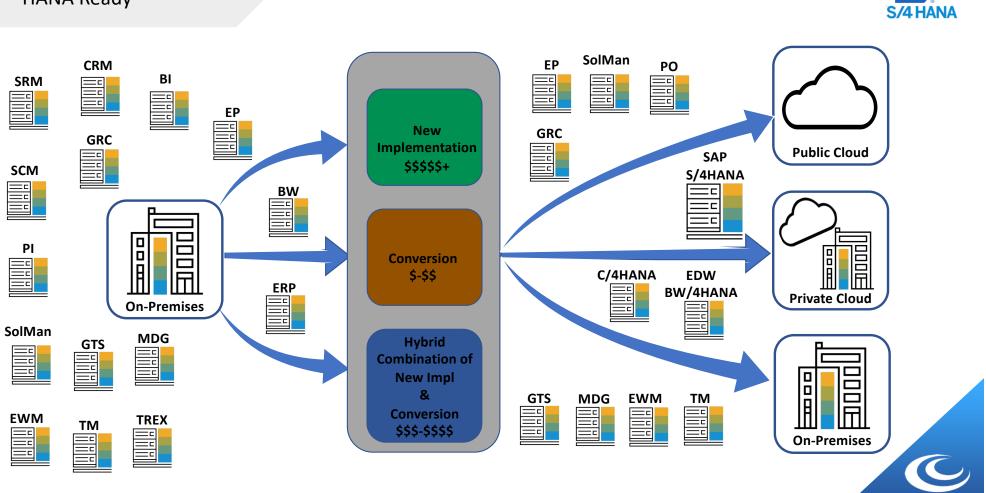

Hosting HANA

SAP S/4 HANA

**Public Cloud** 

2024 Clear Technologies Confidential

HANA Ready

Obtaining the Desirable End State