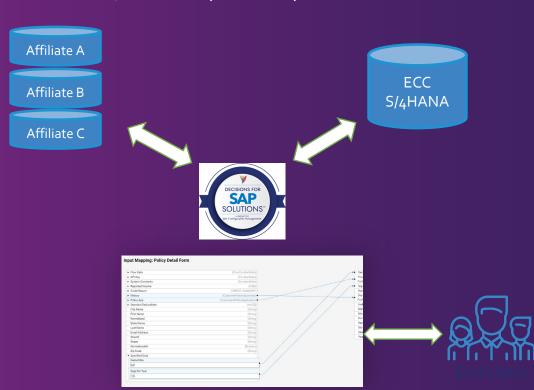

#### SAP Interface and Accelerators

- D4SAP Core
  - Seamless integration to SAP via SAP's v4.o .NET Connector BAPI's, RFM's, Transaction Scripting
  - OData Services
- ~400 Pre-built Dropdowns
- Accelerators for Material, Customer, Vendor, more

Custom SAP Programs

Rules Engine Workflow Engine

#### **Business Rules Engine**

- Enterprise class rules engine
- Expose rules to business to maintain
- Manage permissions
- Predict and populate data

| Policy Application.AddressState In List | NOT Policy Application.InstrumentType Contains | Hist |
|-----------------------------------------|------------------------------------------------|------|
| VA, FL, IL, PA, CA, NC, SC, DC          | Guitar                                         |      |
| DE, AK, NE, TX, AL                      | Drums                                          |      |
| HI, AK                                  | Other                                          | 500  |
| OH, TN, NY, GA                          | Piano                                          |      |
| GA, NC, CA                              | Violin                                         | 0 an |