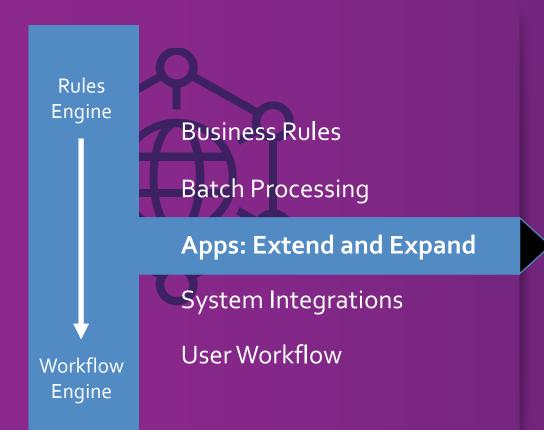

#### **Business Rules**

**Batch Processing** 

Apps: Extend and Expand

System Integrations

**User Workflow** 

**Graphical Rules Editors** 

Rules Engine

Workflow Engine **Business Rules** 

**Batch Processing** 

Apps: Extend and Expand

System Integrations

**User Workflow** 

#### **Special Processes**

Leverage the speed of no-code to expand existing solutions with customized processes for example Salesforce to SAP

Rules Engine Workflow

Engine

**Business Rules** 

**Batch Processing** 

Apps: Extend and Expand

**System Integrations** 

**User Workflow** 

#### Orchestration

Translate between systems with the power of a rules engine.

Rules Engine

**Business Rules** 

**Batch Processing** 

Apps: Extend and Expand

System Integrations

**User Workflow** 