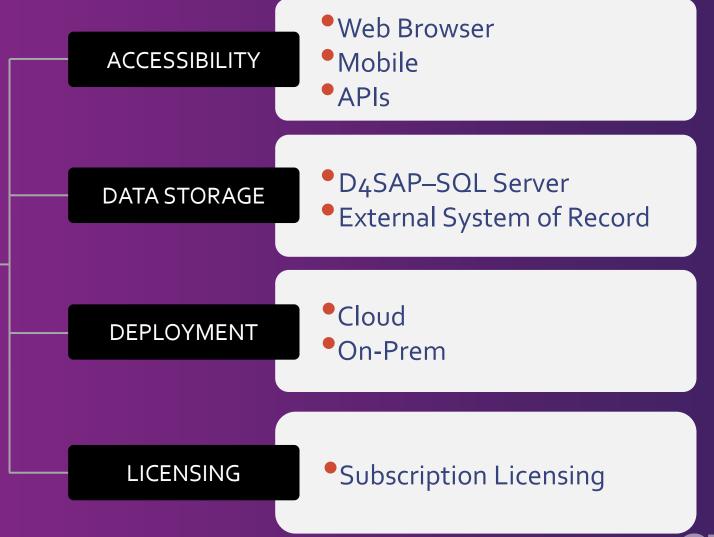

of the c









Workflow

Rules (5)

Forms

Reports

Dashboards

Integrations

CUSTOM / API / SDK / MICROSERVICES

# D4SAP Platform



#### **D4SAP PLATFORM**

End User Portal



Dashboards



Forms



Tasks



Reports



**End Users** 



Company Portal Website Sharepoint



Email



Mobile SMS



Telephone



# D4SAP Platform







Codeless Creation



Robust Applications with testing, monitoring



Audit Trail



Integrations

Designer Studio



Workflow



Rules (5)



**Forms** 



Reports



Dashboards



Integrations

CUSTOM / API / SDK / MICROSERVICES



### Integration: Software Development Kit





#### .NET-Based SDK

#### **Create customized:**

- Flow Steps
- Data Structures
- Custom Integrations
- Rule Steps
- Ul Elements
- Data Sources



#### Flexible Architecture







### **Coming Soon - SCRIPTONITE**





- SAP Transaction Recording
  - Record, Map, Load
  - Mass Uploads or Updates
- Workflow
  - Control who, what, when
  - Audit Trail
- Business Rules
  - Data Quality Assurance



### **Coming Soon - WINGMAN**





- Application Lifecycle Management
  - Requirements to Build
  - Change Requests
- Test Execution Management
  - Unit, Integration, User Acceptance
  - **Defect to Resolution**
  - Reporting and Dashbaords



# Technology's Multi-tool







# THANKYOU

Write Us

SALES

sales@cfg-mgt.com

SUPPORT

support@cfg-mgt.com

Call

SALES

1-972-372-0742

CONTACT

1-972-608-3799