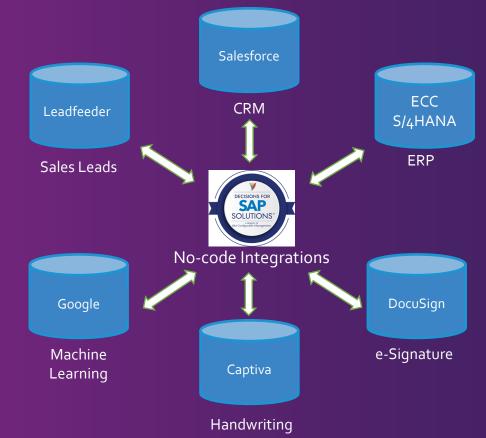

#### **Special Processes**

Leverage the speed of no-code to expand existing solutions with customized processes for example Salesforce to SAP

Rules Engine Workflow

Engine

**Business Rules** 

**Batch Processing** 

Apps: Extend and Expand

**System Integrations** 

**User Workflow** 

#### Orchestration

Translate between systems with the power of a rules engine.

Rules Engine

**Business Rules** 

**Batch Processing** 

Apps: Extend and Expand

System Integrations

**User Workflow** 