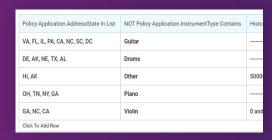

Angelone de control (Entre Carlo)

Tendre de control (Entre Carlo)

Audical Instrument Insurance

| Paging | Paging

| Marie | Mari

Workflow

Rules (5)

Forms