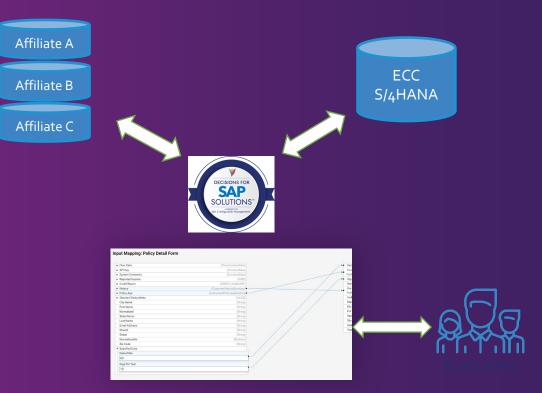

### SAP Interface and Accelerators

- D4SAP Core
  - Seamless integration to SAP via SAP's v4.o .NET Connector BAPI's, RFM's, Transaction Scripting
  - OData Services
- ~400 Pre-built Dropdowns
- Accelerators for Material, Customer, Vendor, more

Custom SAP Programs

Rules Engine Workflow Engine