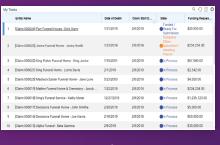

#### **D4SAP PLATFORM**

End User Portal

The following state of the stat

| Description |

Dashboards

Forms

Tasks

Reports