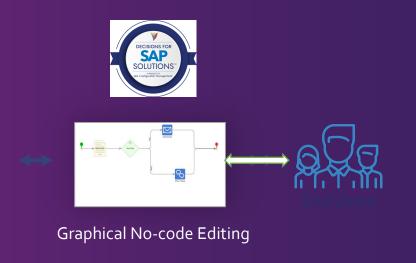

### SAP Interface and Accelerators

- D4SAP Core
  - Seamless integration to SAP via SAP's v4.o .NET Connector BAPI's, RFM's, Transaction Scripting
  - OData Services
- ~400 Pre-built Dropdowns
- Accelerators for Material, Customer, Vendor, more

#### **Data Mapping & Transformation**

Convert and migrate data into XML, EDI, HL7 with enterprise level performance.

**Graphical Data Editors** 