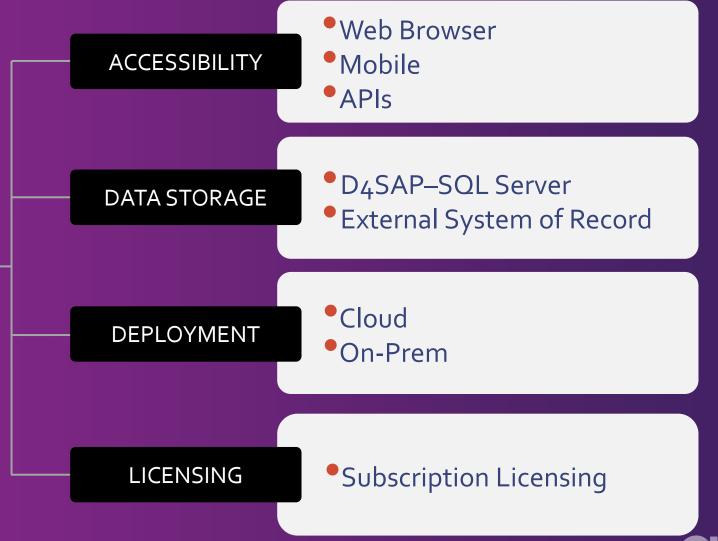

eports

Dashboards

Integrations

CUSTOM / API / SDK / MICROSERVICES



## D4SAP Platform



#### **D4SAP PLATFORM**

End User Portal



The following state of the stat



| Description |

Dashboards

Forms

Tasks

Reports



**End Users** 



Company Portal Website Sharepoint



Email



Mobile SMS



Telephone



## D4SAP Platform







Codeless Creation



Robust Applications with testing, monitoring



Audit Trail



Integrations

Designer Studio



Workflow



Rules (5)



**Forms** 



Reports



Dashboards



Integrations

CUSTOM / API / SDK / MICROSERVICES



## Integration: Software Development Kit





#### .NET-Based SDK

#### **Create customized:**

- Flow Steps
- Data Structures
- Custom Integrations
- Rule Steps
- Ul Elements
- Data Sources



### Flexible Architecture







### **Coming Soon - SCRIPTONITE**





- SAP Transaction Recording
  - Record, Map, Load
  - Mass Uploads or Updates
- Workflow
  - Control who, what, when
  - Audit Trail
- Business Rules
  - Data Quality Assurance



### **Coming Soon - WINGMAN**





- Application Lifecycle Management
  - Requirements to Build
  - Change Requests
- Test Execution Management
  - Unit, Integration, User Acceptance
  - Defect to Resolution
  - Reporting and Dashbaords



# Technology's Multi-tool







# THANKYOU

Write Us

SALES

sales@cfg-mgt.com

**SUPPORT** 

support@cfg-mgt.com

Call

1-972-372-0742

CONTACT

1-972-608-3799