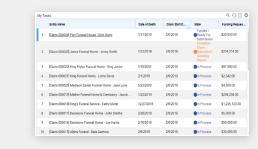

#### **D4SAP PLATFORM**

End User Portal

The following state of the stat

| Description |

Dashboards

Forms

Tasks

Reports

**End Users** 

Company Portal Website Sharepoint

Email

Mobile SMS

Telephone