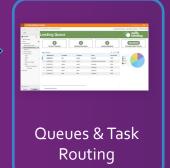

Angelone de control (Entre Carlo)

Tendre de control (Entre Carlo)

Audical Instrument Insurance

| Paging | Paging

| Marie | Mari

Workflow

Rules (5)

Forms