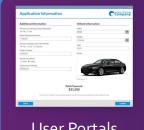

**User Portals** 

Electronic Signatures

#### D<sub>4</sub>SAP PLATFORM

End User Portal

Application Information

Additional Information

Which before the Company

Additional Information

Which before the Company

State of Company