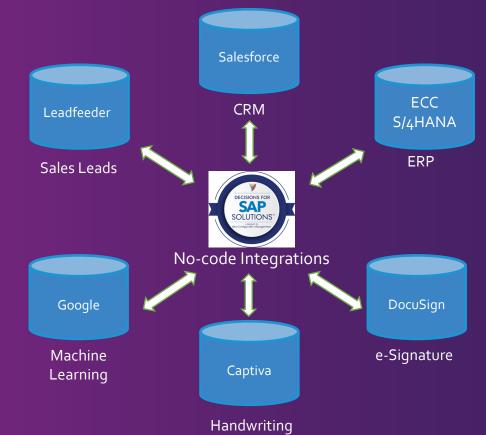

### SAP Interface and Accelerators

- D4SAP Core
  - Seamless integration to SAP via SAP's v4.o .NET Connector BAPI's, RFM's, Transaction Scripting
  - OData Services
- ~400 Pre-built Dropdowns
- Accelerators for Material, Customer, Vendor, more