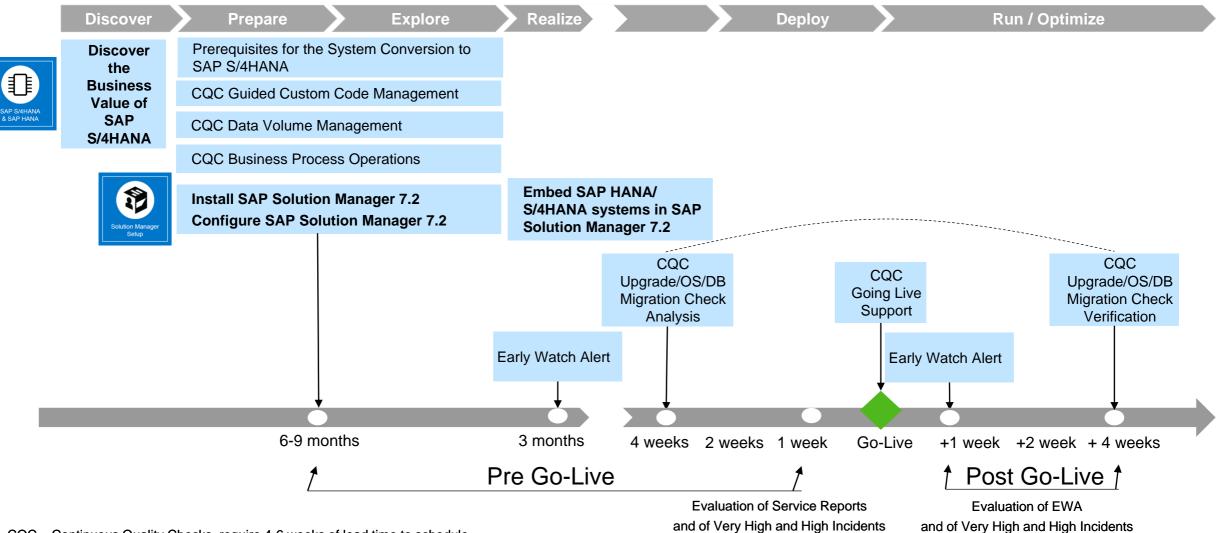

## For System Conversion

CQC - Continuous Quality Checks, require 4-6 weeks of lead time to schedule

© 2019 SAP SE or an SAP affiliate company. All rights reserved. I PUBLIC

Remote services which help you to reduce technical risks and outline optimization potentials

- Business Process Operations
- Business Process Performance
   Optimization
- <u>Configuration Check</u>
- Data Consistency Management
- Data Volume Management
- <u>Downtime Assessment</u>
- Early Watch Check
- Going Live Support
- Implementation

- Interface Management
- Integration Validation
- OS/DB Migration Check
- Security Optimization Check
- Technical Performance Optimization
- <u>Transport Execution Analysis</u>
- Upgrade
- <u>Upgrade Assessment</u>
- <u>SAP Modification Justification Check</u>
- <u>SAP Custom Code Maintainability Check</u>