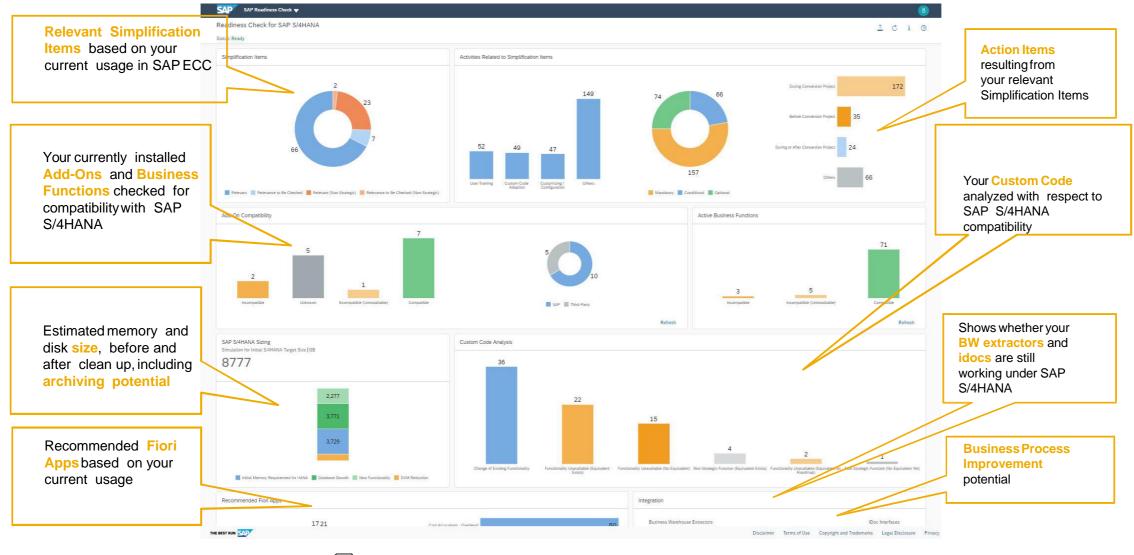

## **SAP Readiness Check 2.0 for SAP S/4HANA**

**SAP Help Portal: SAP Readiness Check** and SAP note <u>2290622</u>