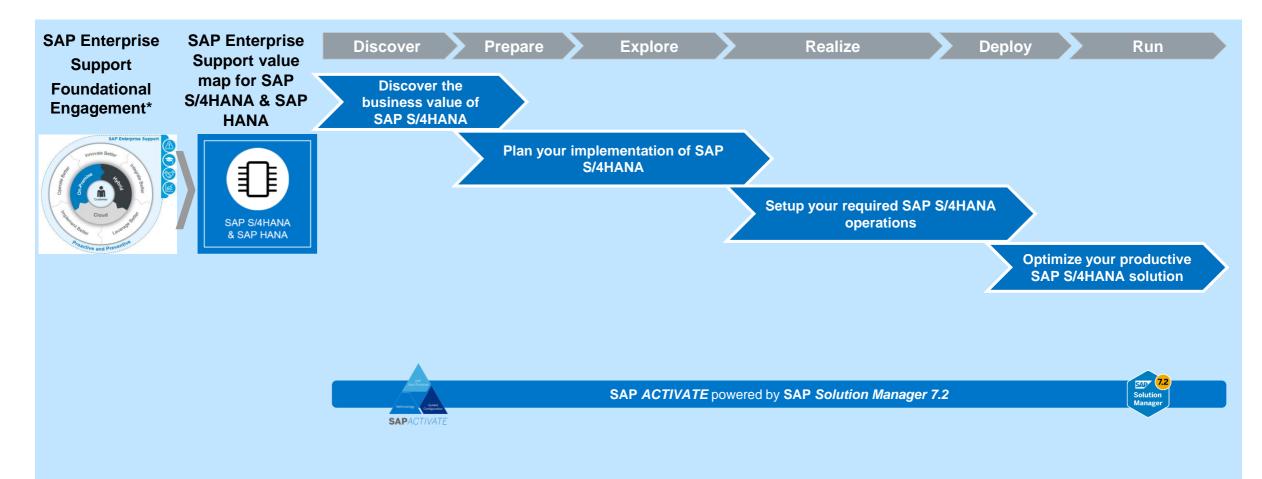

# SAP S/4HANA customer transition roadmap

### With SAP Enterprise Support as the foundation

\*Included in your maintenance agreement