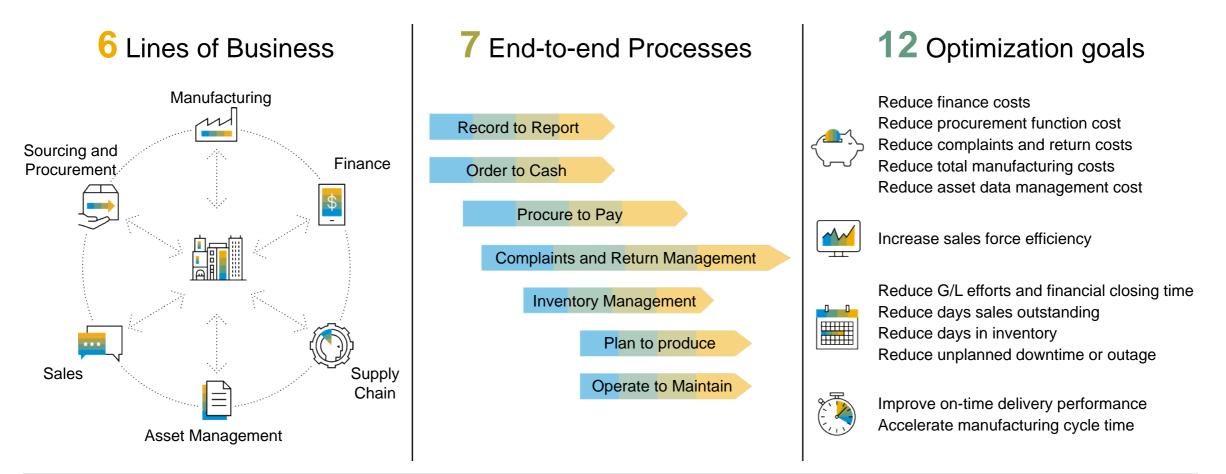

## **Discover the value with Process Discovery for SAP S/4HANA Transformation**

~ 60 process performance metrics selected out of a set of 1300+ readily available KPIs in SAP Solution Manager, supporting the need to MOVE to SAP S/4HANA, collected from the customer's SAP ERP systems and benchmarked against peers (3000+ data sets per January 2021).

## **Discover the value with Process Discovery for SAP S/4HANA Transformation**