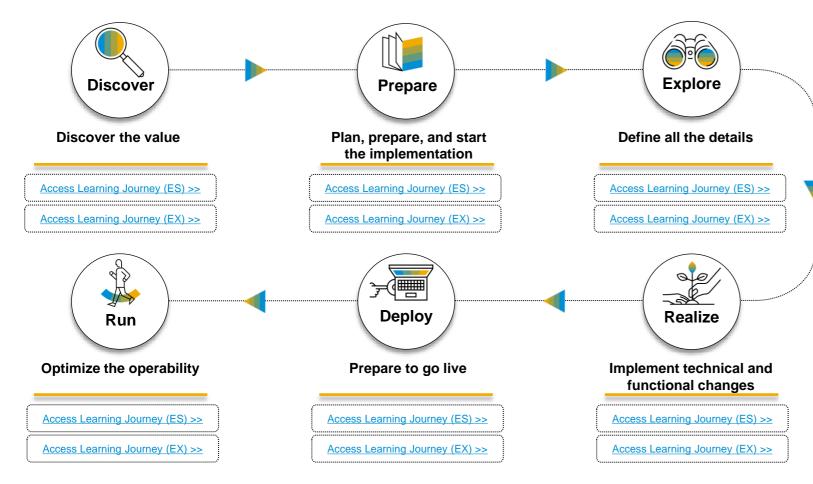

#### Quick wins

A learning program will guide you through a set of expertly chosen SAP Enterprise Support offerings, assets, and tools in a sequential and interactive format to empower you to achieve the defined outcome.

#### Learning Programs for SAP S/4HANA Cloud, Essentials Edition

Access Learning Programs >>

#### Learning Programs for SAP S/4HANA Cloud, Extended Edition

Access Learning Programs >>

| Overview                                  | Need Support? SAP_ES_Academy@sap.com<br>Agenda                                                                                                                                                                                                                                                      |
|-------------------------------------------|-----------------------------------------------------------------------------------------------------------------------------------------------------------------------------------------------------------------------------------------------------------------------------------------------------|
| Explore, discove<br>S/4HANA Cloud         | r and learn what you need to successfully complete to ensure your SAP Security.                                                                                                                                                                                                                     |
| Learn abou<br>access con<br>security in t | als for this program are:<br>t different SAP HANA scenarios as well as security functions – including<br>trol, data encryption, and data center integration. Gain an understanding of<br>he software lifecycle, from secure development to security patches<br>oin the SAP Value Maps Learning Room |
| _                                         | Secure Cloud                                                                                                                                                                                                                                                                                        |
|                                           | SAP S/4HANA Cloud Security                                                                                                                                                                                                                                                                          |
|                                           |                                                                                                                                                                                                                                                                                                     |