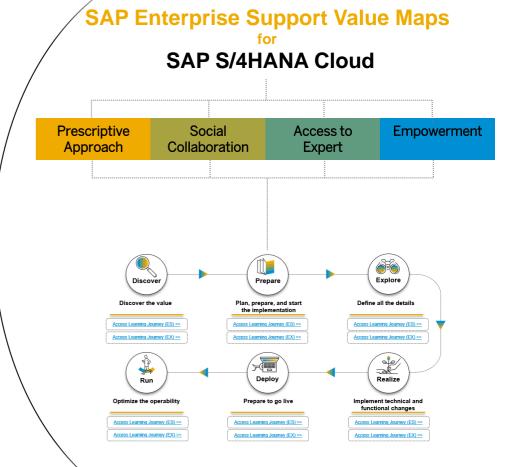

# Collaboration **SAP Enterprise Support Value Maps**

**Prescriptive Approach** to reach your objective

**Empowerment** to build the knowledge and skills you need

Register to SAP Enterprise Support value maps.

http://support.sap.com/valuemaps

**Social Collaboration** to connect directly with **SAP** experts and peers

**Expert Access** to obtain guidance from **SAP** support experts

>> Sign up to available Value Maps

# **SAP Enterprise Support Value Maps**