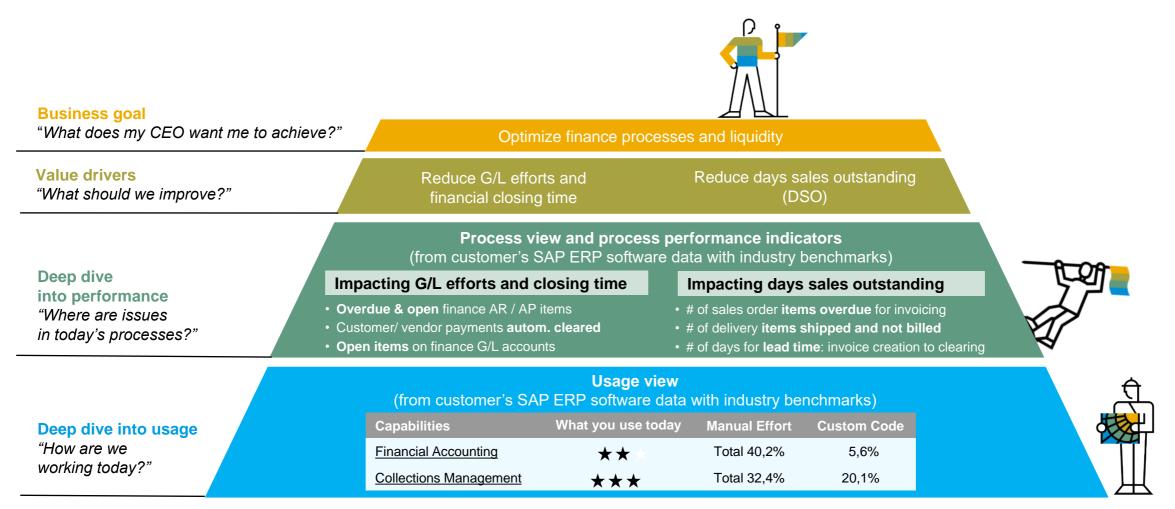

## **Discover the value with Process Discovery for SAP S/4HANA Transformation**

~ 60 process performance metrics selected out of a set of 1300+ readily available KPIs in SAP Solution Manager, supporting the need to MOVE to SAP S/4HANA, collected from the customer's SAP ERP systems and benchmarked against peers (3000+ data sets per January 2021).

## **Discover the value with Process Discovery for SAP S/4HANA Transformation**