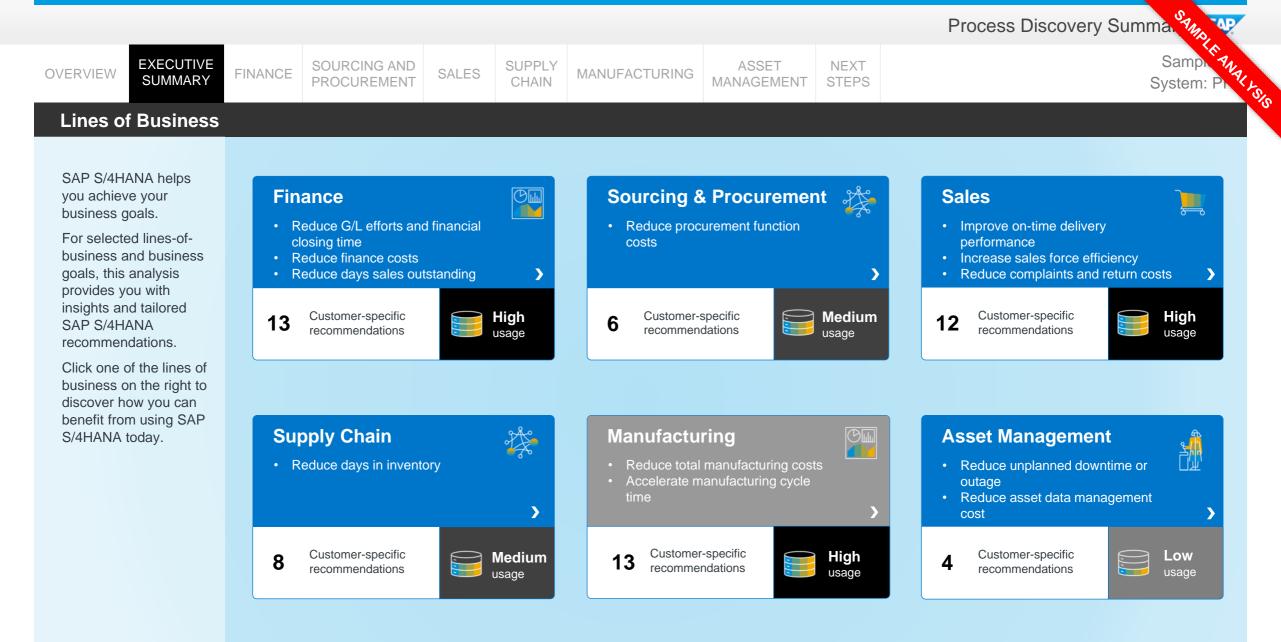

## **Discover the value with Process Discovery for SAP S/4HANA Transformation**

~ 60 process performance metrics selected out of a set of 1300+ readily available KPIs in SAP Solution Manager, supporting the need to MOVE to SAP S/4HANA, collected from the customer's SAP ERP systems and benchmarked against peers (3000+ data sets per January 2021).

## **Discover the value with Process Discovery for SAP S/4HANA Transformation**