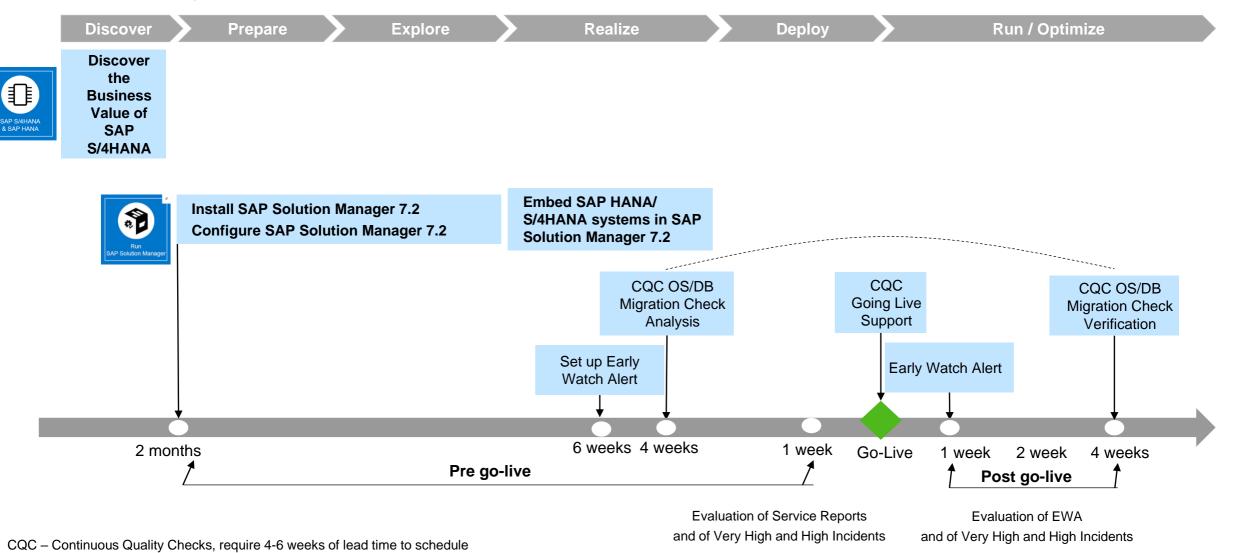

# **Recommended Services for the transition to S/4HANA**

## For System Conversion

CQC - Continuous Quality Checks, require 4-6 weeks of lead time to schedule

© 2019 SAP SE or an SAP affiliate company. All rights reserved. I PUBLIC

Remote services which help you to reduce technical risks and outline optimization potentials

- Business Process Operations
- Business Process Performance
   Optimization
- <u>Configuration Check</u>
- Data Consistency Management
- Data Volume Management
- <u>Downtime Assessment</u>
- Early Watch Check
- Going Live Support
- Implementation

- Interface Management
- Integration Validation
- OS/DB Migration Check
- Security Optimization Check
- Technical Performance Optimization
- <u>Transport Execution Analysis</u>
- Upgrade
- <u>Upgrade Assessment</u>
- <u>SAP Modification Justification Check</u>
- <u>SAP Custom Code Maintainability Check</u>