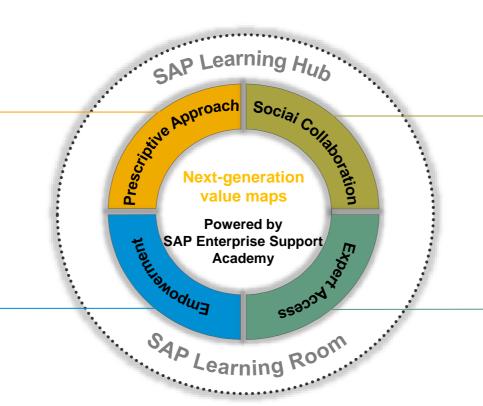

# Collaboration **SAP Enterprise Support Value Maps**

**Prescriptive Approach** to reach your objective

**Empowerment** to build the knowledge and skills you need

Register to SAP Enterprise Support value maps.

http://support.sap.com/valuemaps

**Social Collaboration** to connect directly with **SAP** experts and peers

**Expert Access** to obtain guidance from **SAP** support experts

>> Sign up to available Value Maps