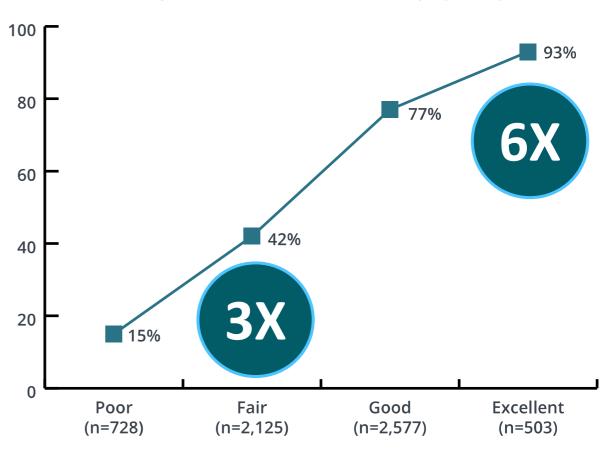

#### **Value of Change Management**

According to Prosci Benchmarking, organizations are 6X more likely to meet the strategic business objectives of their business transformation program.

#### Percent of respondents that met or exceeded project objectives

Prosci 2020 Benchmarking Data from 2007, 2009, 2011, 2013, 2015, 2017, 2019