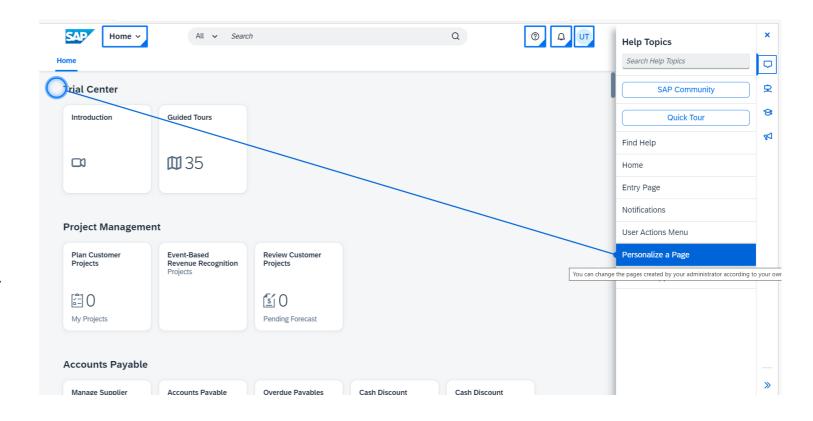

#### **How SAP Can Help**

Understand what is available to you at no cost

• Embedded content available within Cloud Applications

Premium offerings to facilitate end-user adoption

- SAP Enable Now
- Learning Needs Analysis service
- Custom content and delivery services

#### **SAP Enable Now & SAP Companion**

#### **Contextual Help**

 Descriptive explanations of screen elements

#### **Guided Tours**

 In-app, step-by-step process assistance

#### **Embedded Learning**

 Getting started tutorials to empower users

#### What's New

 Proactive notifications on new or improved interface elements

Decision Implement Use Value

"A perfectly designed technology solution that no one uses does not deliver outcomes or objectives to the org"