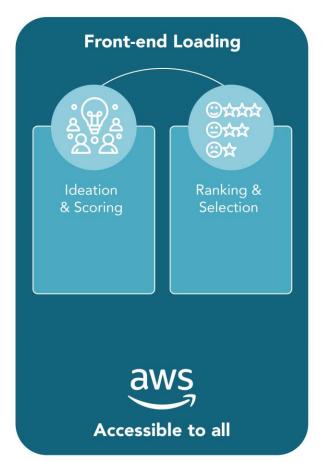

# To Optimize CAPEX Investment Outcomes, a holistic approach must be taken.

Objectively
Score and Rank
Appropriation
Requests

Effectively
Budget for New
and Carryforward projects

Confidently
Approve Capital
Expenditure
Requests