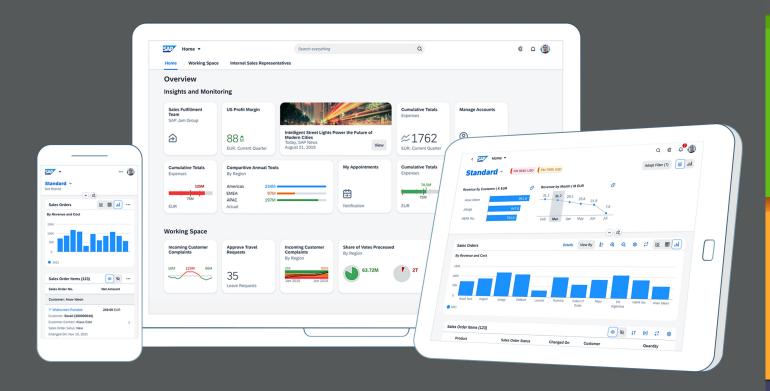

### S/4 Hana + SAP Fiori

**Better Outcomes** for your Business

**Better Experience** for your Users

Better Use of SAP for your Technical Team 🔘 🗘

Limited options in SAP for a non-GUI solution

External third-party or custom solutions

Manual solutions like Excel and workflow

One Process

Single UI

No Additional Resources

Leverage SAP Investment