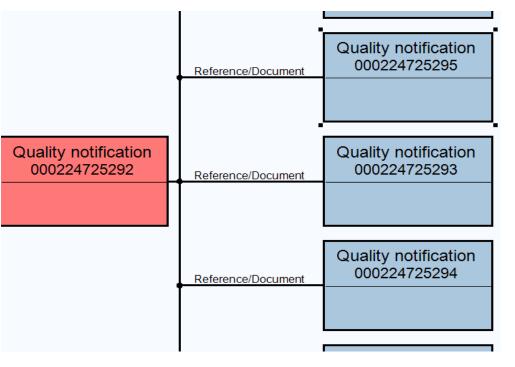

#### Leprino Case study Quality Alerts (Notifications)

- Quality Alerts at Leprino are essentially SAP defect notifications (QM notifications) "grouped" by same defect code created on all batches produced in a production run (grouped by material, plant, line, defect code).
  - All "moisture out of spec" defects from a production run are linked to a "mother" QM notification and is called "quality alert"
  - All "salt out of spec" defects from the same production run are linked to another "mother" QM notification
  - A batch job "groups" similar defects into QAs
  - So essentially the production run has two quality alerts.
  - The quality alerts may be close at different times.