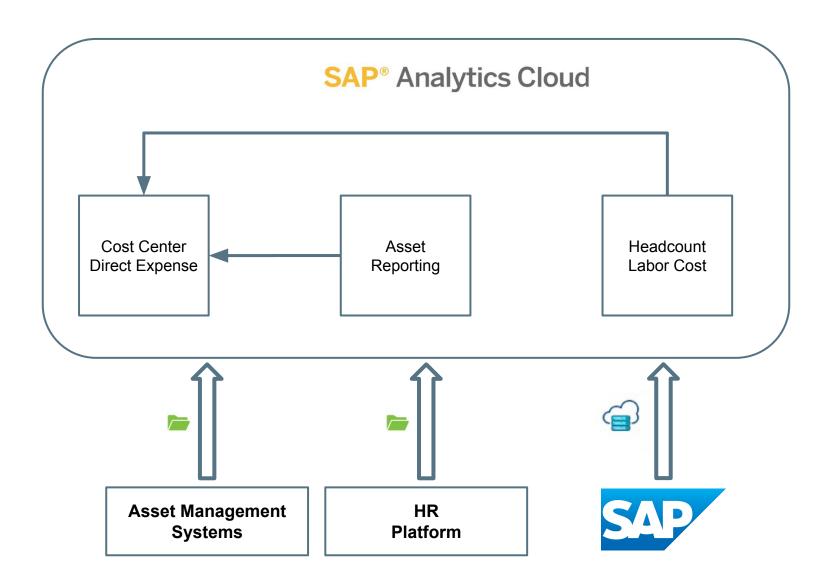

## From Idea to Implementation

- The Cost Center Planning Solution was designed
- Real-time SAP ERP Integration
- Customized cost center planning models and dashboards
- Data management leveraging SAP Best Practices
- KPIs Enablement

## **Solution Architecture**