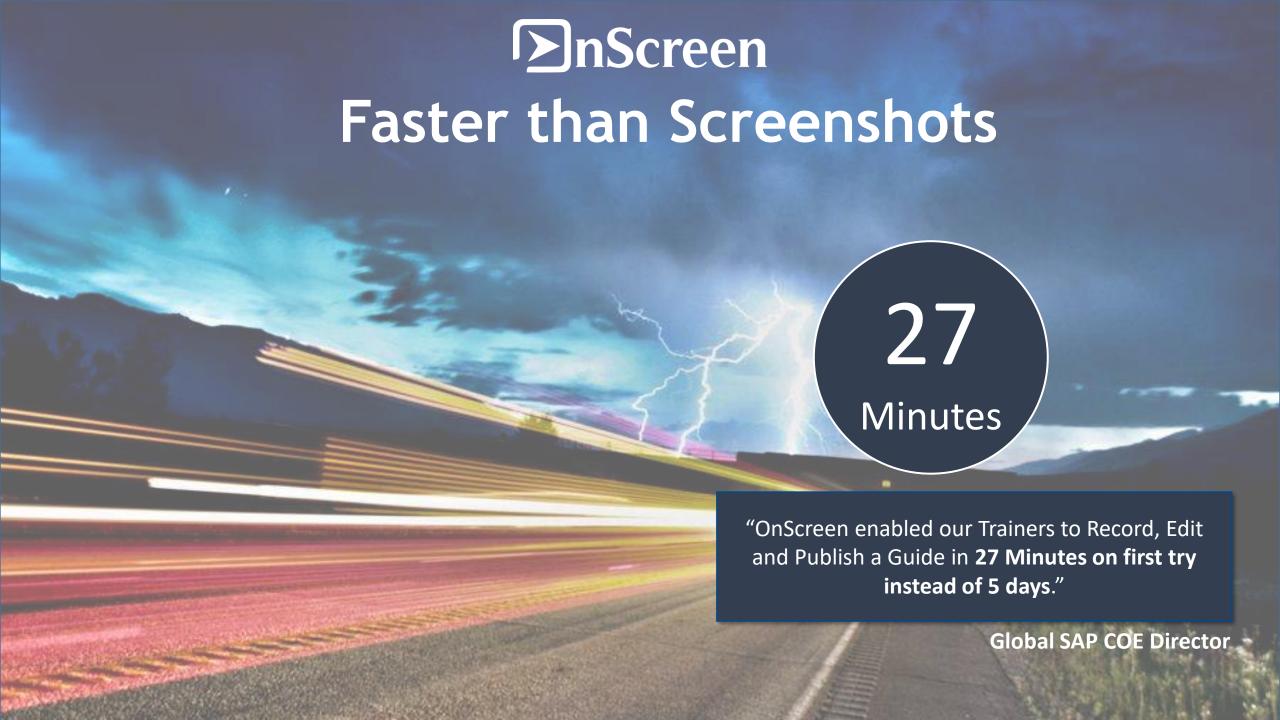

How to Accelerate SAP
Onboarding and Boost User
Adoption in under 27 minutes

AWARDS