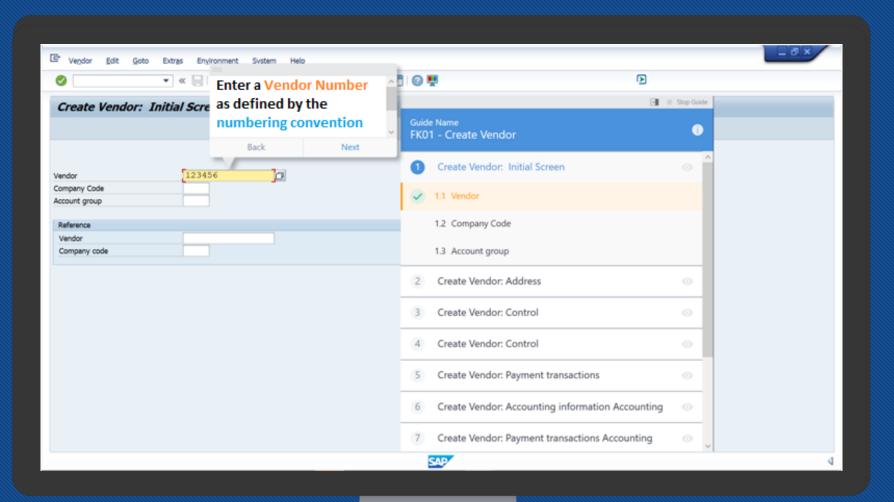

# Digital Adoption Benefits

45-60% Reduction in Support Overhead

37-55% Reduction in training development costs

52-67% Increase in Employee Productivity

OnScreen provides contextual guided walkthrough help to business users directly in SAP or **Any Web** Application.