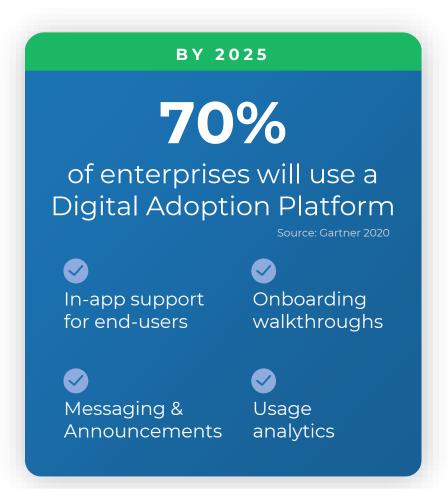

# Employees + Operations Impact

30% of Workday spent in Information discovery

21.3% in Productivity
Loss

68% prefer to Learn While Working

Digital Adoption Platforms (DAPs) help employees learn **new enterprise software** and processes.