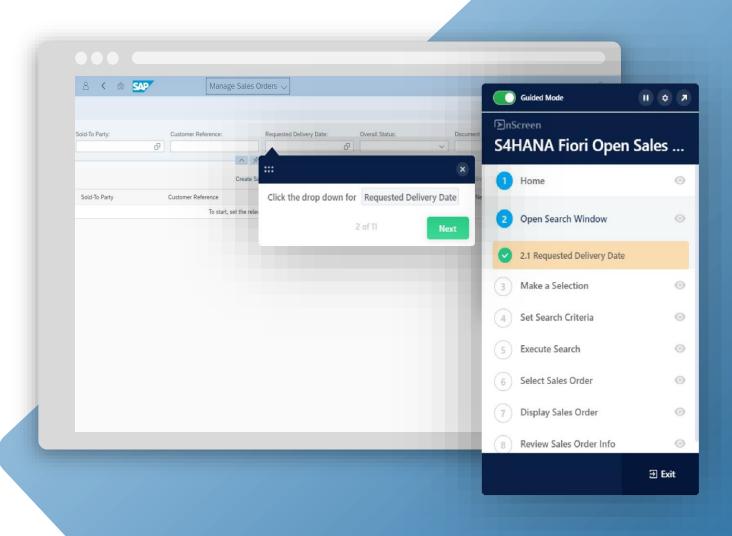

# Digital Adoption Benefits

45-60% Reduction in Support Overhead

37-55% Reduction in training development costs

52-67% Increase in Employee Productivity

OnScreen provides contextual guided walkthrough help to business users directly in SAP or **Any Web** Application.