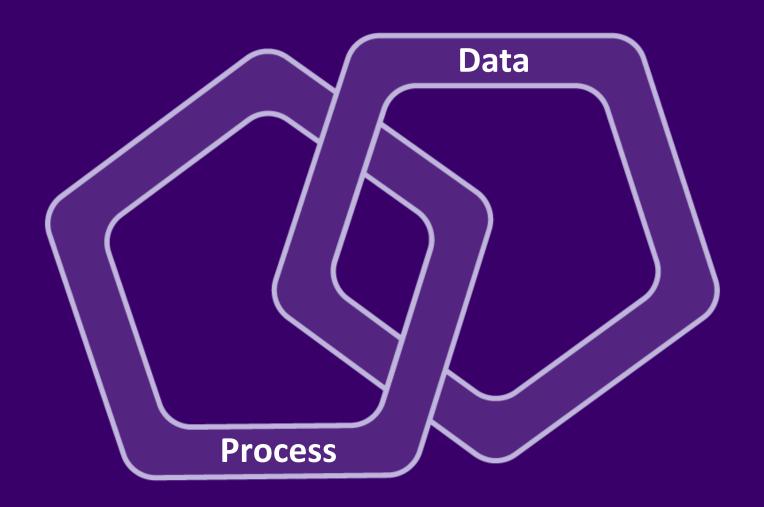

## Interdependence of process and data

Hyperautomation is a business-driven, disciplined approach that organizations use to rapidly identify, vet and automate as many business and IT processes as possible. It involves the orchestrated use of multiple technologies, tools or platforms