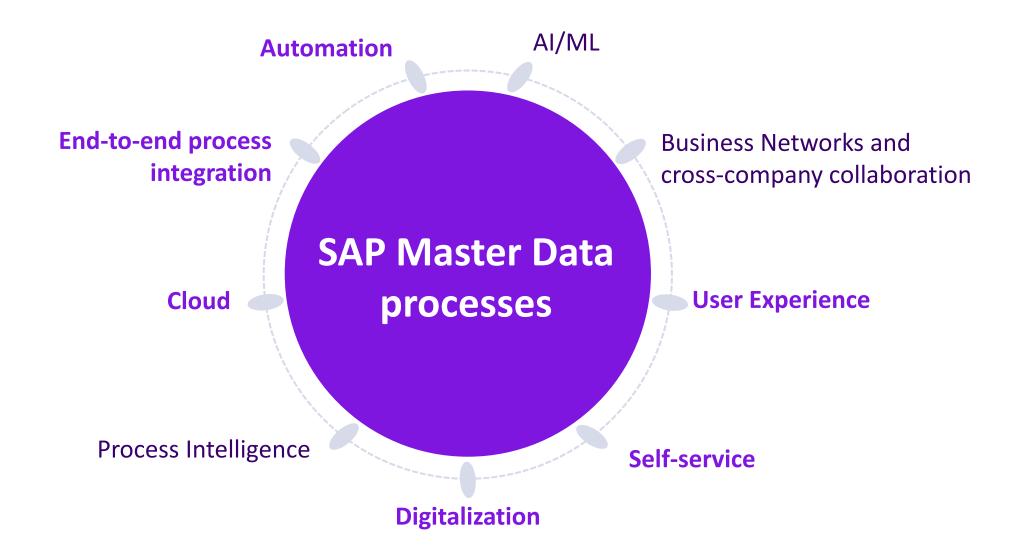

#### The Future for Precisely Automate

- Ability to automate SAP Fiori processes
- Integrated/available machine learning and/or artificial intelligence
- Accelerators or SDK-like offerings for workflow solution development
- Integrated connectivity to Precisely portfolio:
  - Data quality
  - Data governance
  - Analytics
  - Data services
  - Multi-domain MDM
  - Data Integrity Suite integration
- Other future considerations