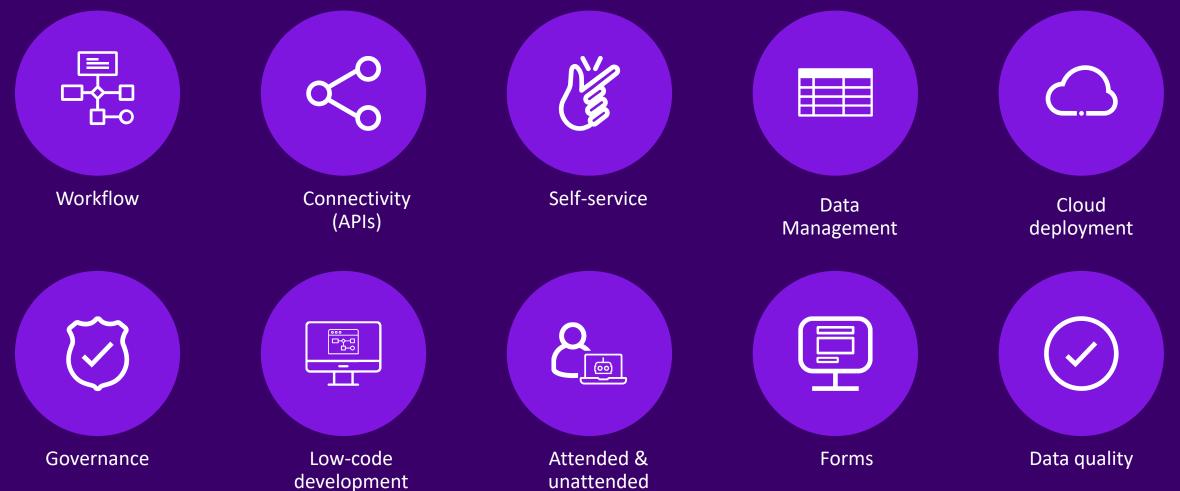

#### All use cases

Standard features delivering value across the Automate platform

## Eliminate

Manual data entry

- Agility and speed
- Improve team productivity

## **Improve**

Initial data quality

- Data quality & governance
- Eliminate manual data entry errors

## Citizen Development

No code/Low code platform

- Fewer IT resources needed
- Faster time to implement
- Develop closer to the process owners

## Stewardship

Integrated into the platform

- Process governance
- Data validation throughout