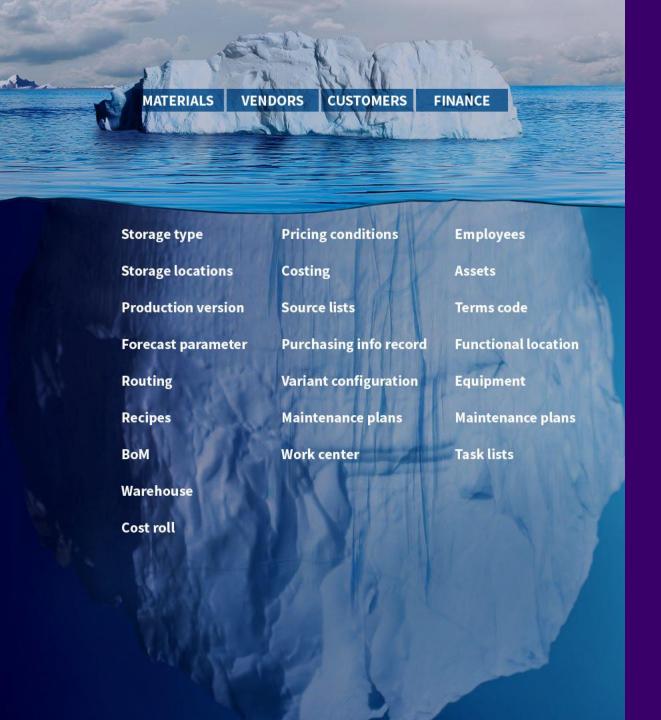

## Why Automate?

Increase revenue streams

Decrease costs

The complexity of SAP master data drive a need for automation with respect to both

## Process and data have to be tackled together

- Product launches
- Product data management
- Customer onboarding & management
- Vendor onboarding & management
- Asset management
- Financial master data