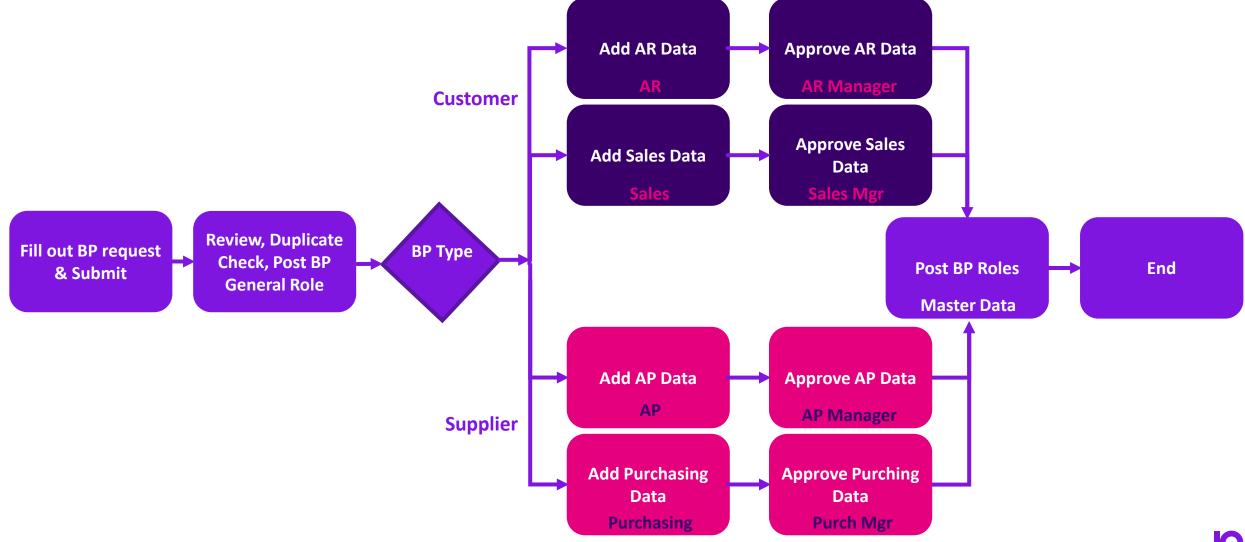

y using Excel

- Data creation and maintenance
- Data migration
- Operational reporting
- Data stewardship



Share, manage, & control Precisely solutions across the enterprise

- Centralized content management
- Granular control of licenses, users & policies
- Extensive audit and ROI reporting
- Server-side job execution





### What's next for SAP automation in Moving to S4 HANA?



Integration into larger, complex processes



Incorporation of AI and machine learning



Automating Fiori processes



## Manage SAP data using Excel

#### SAP S/4HANA MODULES

- Requires specific training
- Tiresome manual processes, no matter the interface
- Complex multi-screen transactions and processes, no matter the interface
  - "Business Partner is a bear"





## **Business Partner process flow**



## **SAP Fiori Automation**

### **SAP Fiori**

Fiori Apps provide a simplified, modern web-based interface

#### Fiori App types

- Transactional perform data input/maintenance tasks, ex: create sales order, PO, journal entry and also master data, like BP or product
- Factsheet display contextual information and key facts about objects, often allows drilldown
- Analytical role-based insights into real-time operations via charts/graphs

We are targeting

Transactional apps for Fiori

automation





## SAP Fiori App Automation

We're announcing our automation for Fiori Apps

#### Automation targets, <u>regardless</u> of in the interface:

- Repetitive tasks
- Higher volume
- Complexity find object, open object, click edit, click tab, scroll down, drill down, etc.
- Need for efficiency, a