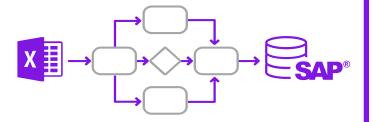

#### STANDALONE

Exchange data with SAP quickly and easily using Excel

- Data creation and maintenance
- Data migration
- Operational reporting
- Data stewardship

Business users work in Excel

#### **Automate Studio**

Exchange data with SAP quickly and easily using Excel

- Data creation and maintenance
- Data migration
- Operational reporting
- Data stewardship

Share, manage, & control Precisely solutions across the enterprise