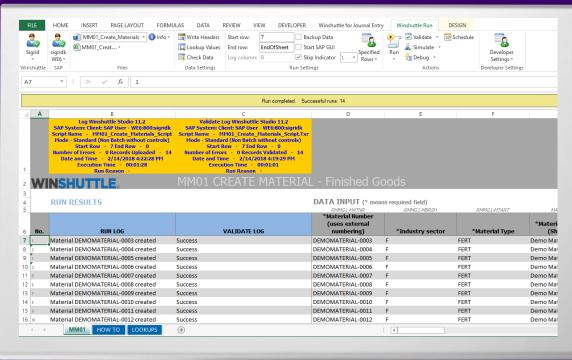

precisely

Change the way you work with SAP through automation



Winshuttle is now part of Precisely, the leader in data integrity



## precisely

#### The leader in data integrity

Our software, data enrichment products and strategic services deliver accuracy, consistency, and context in your data, powering confident decisions.

12,000

customers

99

of the Fortune 100

100 countries 2,500 employees

#### Brands you trust, trust us









































#### Data leaders partner with us































## Why Automate?

Increase revenue streams

Decrease costs





The complexity of SAP master data drive a need for automation with respect to both

# Reduce Costs Replace multiple SAP screens with automated scripts





## Explosion of data to drive revenue generation

#### Data is the fuel for decision-making today



\$1.3 trillion spent on digital transformation last year



80% of CEOs accelerating digital transformation



67% spending more on technology than people



64 Zetabytes of data today, growing to 180+ zetabytes by 2025

## Process and data have to be tackled together

- Product launches
- Product data management
- Customer onboarding & management
- Vendor onboarding & management
- Asset management
- Financial master data

and more...



## Compete and thrive in today's dynamic world







Be more agile

Improve the quality of your most important data



## Precisely Automate portfolio

#### **Automate Studio**

#### STANDALONE

Exchange data with SAP quickly and easily using Excel

- Da