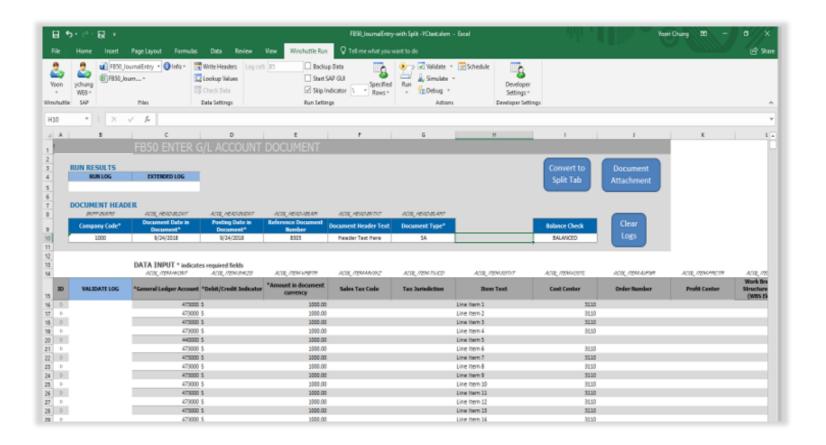

Exchange data with SAP quickly and easily using Excel

- Data creation and maintenance
- Data migration
- Operational reporting
- Data stewardship



Share, manage, & control Precisely solutions across the enterprise

- Centralized content management
- Granular control of licenses, users & policies
- Extensive audit and ROI reporting
- Server-side job execution





### What's next for SAP automation in Moving to S4 HANA?



Integration into larger, complex processes



Incorporation of AI and machine learning



Automating Fiori processes



## Manage SAP data using Excel

#### SAP S/4HANA MODULES

- Requires specific training
- Tiresome manual processes, no matter the interface
- Complex multi-screen transactions and processes, no matter the interface
  - "Business Partner is a bear"





## **Business Partner process flow**



## **SAP Fiori Automation**

### **SAP Fiori**

Fiori Apps provide a simplified, modern web-based interface

#### Fiori App types

- Transactional perform data input/maintenance tasks, ex: create sales order, PO, journal entry and also master data, like BP or product
- Factsheet display contextual information and key facts about objects, often allows drilldown
- Analytical role-based insights into real-time operations via charts/graphs

We are targeting

Transactional apps for Fiori

automation





## SAP Fiori App Automation

We're announcing our automation for Fiori Apps

#### Automation targets, <u>regardless</u> of in the interface:

- Repetitive tasks
- Higher volume
- Complexity find object, open object, click edit, click tab, scroll down,