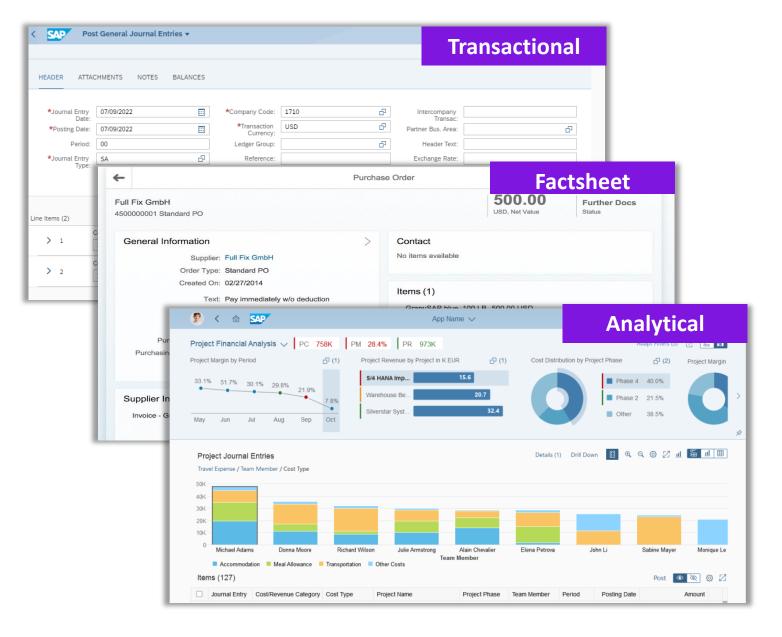

### **SAP Fiori**

Fiori Apps provide a simplified, modern web-based interface

#### Fiori App types

- Transactional perform data input/maintenance tasks, ex: create sales order, PO, journal entry and also master data, like BP or product
- Factsheet display contextual information and key facts about objects, often allows drilldown
- Analytical role-based insights into real-time operations via charts/graphs