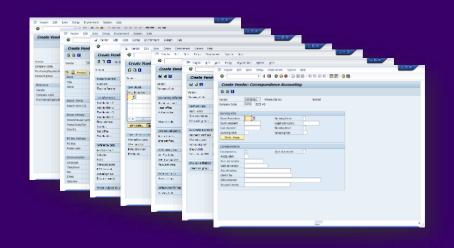

# Reduce Costs Replace multiple SAP screens with automated scripts

#### SAP S/4HANA MODULES

- Requires specific training
- Tiresome manual processes, no matter the interface
- Complex multi-screen transactions and processes, no matter the interface
  - "Business Partner is a bear"