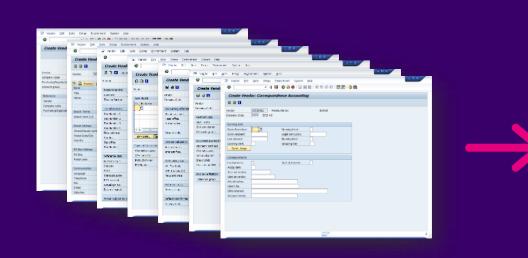

platform

# **Desktop Automation**

#### **Excel to SAP**

Exchange data with SAP quickly and easily using Excel



#### Process Automation

#### **Excel Workflow**

Automate and accelerate
SAP business processes
through Excel file
management workflows

#### Form & Workflow

Automate and accelerate
SAP business processes with
integrated forms and
workflows

### Start with desktop automation

# **Desktop Automation**

#### **Excel to SAP**

Exchange data with SAP quickly and easily using Excel

# Process Automation

#### **Excel Workflow**

Automate and accelerate SAP business processes through Excel file management workflows

#### Form & Workflow

Automate and accelerate
SAP business processes with
integrated forms and
workflows

# Replace multiple SAP screens with businessfriendly Excel







# What you can do with Automate Studio



Automate any SAP business process



Streamline data migration and conversions



Create operational reports



# Dorman speeds through master data changes



#### Challenge

- Change subset of materials from 'Manufactured' to 'Kitted'
- Update BoMs and Routings
- Change sales order to reflect nonkitted materials

#### Results

#### **PER 100 MATERIALS**

|                             | Hours | Total Cost | Difference    |
|-----------------------------|-------|------------|---------------|
| Manual Processes            | 60    | \$4,500    | Ī             |
| Using desktop<br>automation | 5     | \$375      | \$4,125 saved |

3,000 materials converted Savings = \$123,750

- Minimal business impact
- Improved data quality



## Automate Evolv