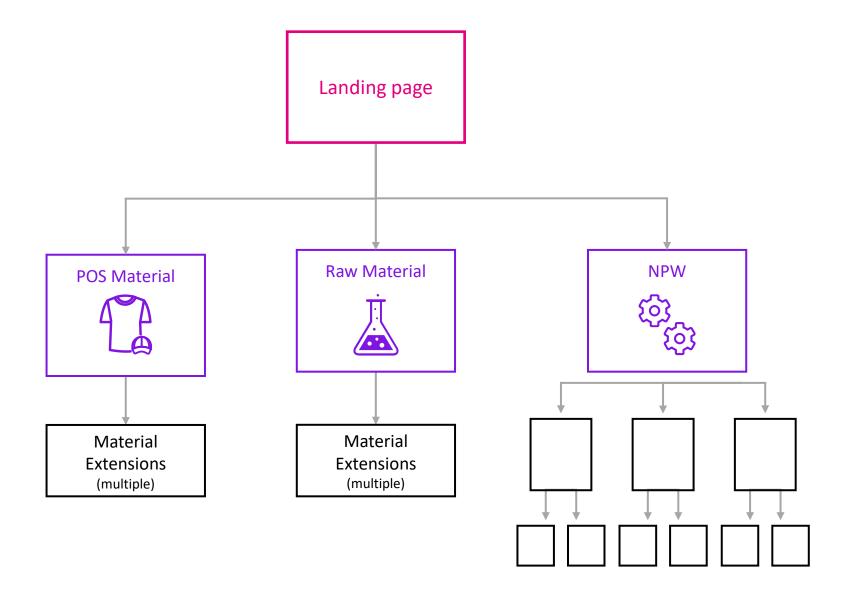

# Streamline complex processes Dynamic process linking

- Automate complex multi-layered processes
- Streamline data collection across data objects and business units
- Handle centralized and decentralized data in one solution

# Modular, strategic product launch platform

- Start with the data objects that make sense for your business
- Expand over time
- Meet the needs of any organizational structure type
- Supports high complexity and volume