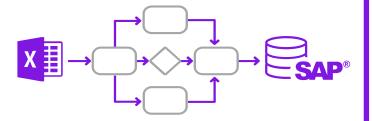

# Replace multiple SAP screens with businessfriendly Excel

# What you can do with Automate Studio

Automate any SAP business process

Streamline data migration and conversions

Create operational reports