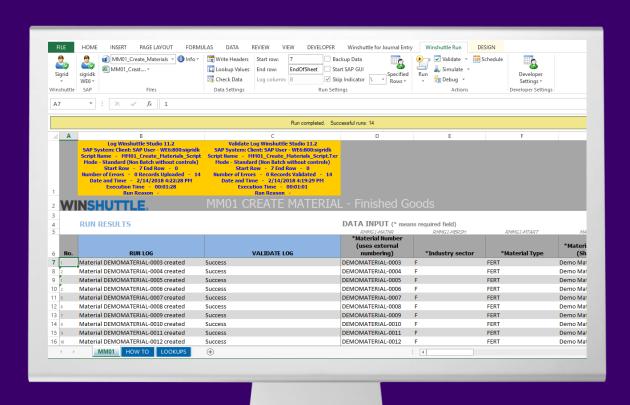

# What you can do with Automate Studio

Automate any SAP business process

Streamline data migration and conversions

Create operational reports

#### STANDALONE

Exchange data with SAP quickly and easily using Excel

- Data creation and maintenance
- Data migration
- Operational reporting
- Data stewardship

Business users work in Excel

#### **Excel to SAP**

Exchange data with SAP quickly and easily using Excel