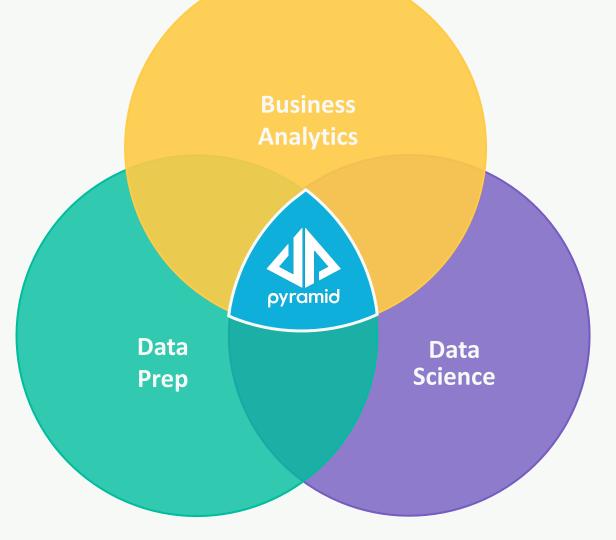

**Pyramid** – Easy, modern, scalable and cloud agnostic decision intelligence platform that combines business analytics, data prep and data science

## **Pyramid Decision Intelligence Platform**

#### Three Disciplines. Singular, Frictionless Platform

- Business Analytics
- Data Preparation
- Data Science