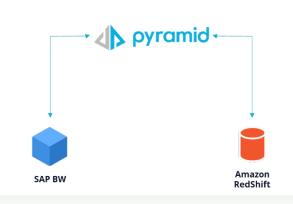

- Ability to run direct query against SAP BW and Redshift
- Performance
- Better support for hybrid deployments
- Custom calculations and the ability to work with hierarchies from a variety of sources

- Leverage investments in SAP/BW and support the existing data level security deployed in SAP/BW, no data duplication
- Operates on Snowflake directly as well
- One platform for analytics and data science integration