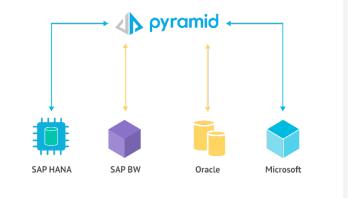

## Why did SAP select Pyramid Analytics?

Eliminate or reduce the TCO of modernizing analytics!

- Directly query data from SAP BW and SAP BW4/HANA, without replicating or moving data out of SAP.
- Deep functional integration with SAP BW, SAP BW4/HANA and HANA such as business hierarchies, business logic, currency calculations and model parameters
- **Leverage existing data security and governance** in SAP BW, BW/4HANA
- Deploy anywhere to meet your needs ( on-prem, public cloud, private cloud)
- Analyze SAP data alongside with any other data sources, on-prem and cloud

### **Customer Benefits of Pyramid + SAP**

- Speed up insights without rebuilding hierarchies and business logic outside your SAP system, with the fastest direct query engine in the market
- Lower TCO by preserving and maximizing your SAP investments, reducing time and effort to retrain your developers and business users on a new system of record, and removing the need to build another architecture to support your analytics needs
- Bridge legacy migrations by providing consistent analytics experience while upgrading your SAP systems
- **Faster Analytics** from SAP BW, BW/4HANA, and HANA with no data extraction
- **Cross analytics** that blend SAP and non-SAP data
- **Empower any user** from the boardroom to the frontline and the 'shop' floor
- pyramid

### How to Get More From Your SAP Data!

- The Pyramid platform natively supports BW and HANA with deep functional integration and multi-source direct access for SAP and non-SAP data
- Pyramid lowers TCO and reduces risk
- Proven market traction of Pyramid'sDecision Intelligence Platform on SAP