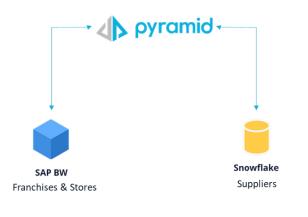

- **6,000 Pyramid users** across **4000** stores including store managers, merchandizers, supply chain analysts, business analysts and data scientists.
- Maximized SAP investments and enabled access live data from Redshift and SQL Server

- Multi-source direct access to data
- Dashboards with deeper insights
- Governed self-service for diverse teams with minimum training
- 3.5 days to minutes for operational reporting
- Reduced data processing from weeks to less than a day.
- C-level to store managers, got real-time sales performance data from SAP BW/HANA from 3200 stores.
- Enabled more sales and promotional activities even during Black Friday peak; expanding to more regions.