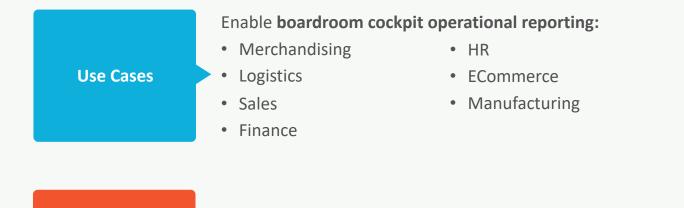

- Multi-source direct access to data
- Dashboards with deeper insights
- Governed self-service for diverse teams with minimum training
- 3.5 days to minutes for operational reporting
- Reduced data processing from weeks to less than a day.
- C-level to store managers, got real-time sales performance data from SAP BW/HANA from 3200 stores.
- Enabled more sales and promotional activities even during Black Friday peak; expanding to more regions.