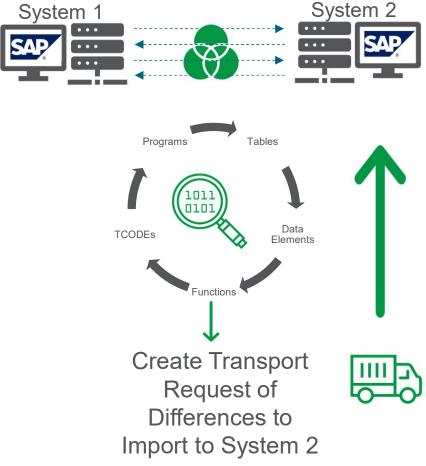

## **Secure Data Transformation**

#### **Identify Sensitive Data**

Customer master

Vendor master

Credit card & banking account information

HR

**Extendible framework** for any table/field combination

#### Configure

Multiple transformation rule types

Maintain consistency with and between systems

#### **Define Scope**

Full client – transformation in place

Ad-hoc - select data being exported from the source is transformed prior to export

Qlik Q