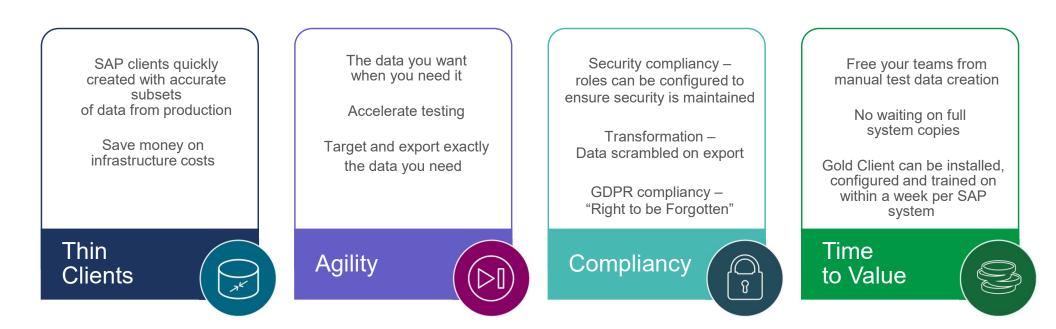

# Quickly select and copy subsets of only relevant data

- Production or non-production sources to non-production targets
- Simultaneously scramble sensitive data
- Keep data subsets in sync across systems

### Agile data management

- Reduce infrastructure and data maintenance costs
- Enable DevOps processes through increased efficiency in development, testing, and training
- Automated delta refreshes
- Diminish business disruptions

### "...protection against unauthorized or unlawful processing"

Data protection in non-production environments

Data is anonymized on export

Anonymization rules are mandatory

Any data can be anonymized

Flexible and configurable rules + a user exit

Anonymized data cannot be reversed engineered

Anonymized data synchronized across ECC, CRM, SRM