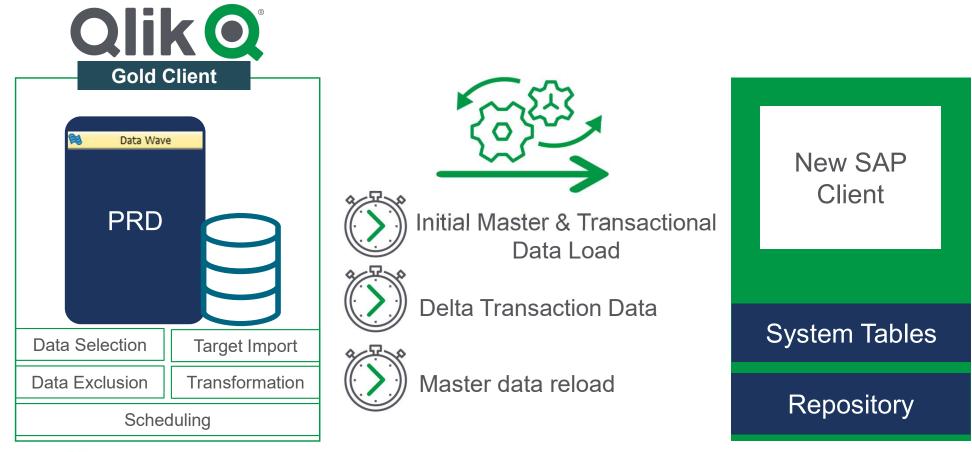

data synchronized across ECC, CRM, SRM



#### Qlik Q

# Qlik Gold Client Architecture

**SAP**<sup>®</sup> Certified Integration with Applications on SAP HANA<sup>®</sup>  $\bigcirc$ 



Qlik Q

**Architecture** 

## Intelligent SAP Data Model



13

## **Secure Data Transformation**







#### **Identify Sensitive Data**

Customer master

Vendor master

Credit card & banking account information

HR

**Extendible framework** for any table/field combination

#### Configure

Multiple transformation rule types

Maintain consistency with and between systems



#### **Define Scope**

Full client – transformation in place

Ad-hoc - select data being exported from the source is transformed prior to export

Qlik Q

## **Shell Creation and Powerful Comparison**





## **Data Wave Automation**



#### QlikQ

## **Support for SAP Systems**



All ABAP-based SAP NetWeaver applications and SAP ABAP runtime environments are supported.

Qlik Q

All SAP Industry Solutions are supported.

## **SAP Certification**

- Software Solution and Technology Partner
- Industry recognized
- SAP Certified Integrations
  - SAP NetWeaver Application Server
  - SAP NetWeaver Business Warehouse
  - SAP ERP running on the SAP HANA platform
  - SAP S/4HANA



**SAP**<sup>®</sup> Certified Powered by SAP NetWeaver<sup>®</sup>

**SAP**<sup>®</sup> Certified Integration with Applications on SAP HANA\*

## Value of Reliable Test Data



## **Better Test Data = Better Landscapes**



Gold Client is amazingly versatile and easy to use. We're using it for a number of intelligent data transfer projects. It is a