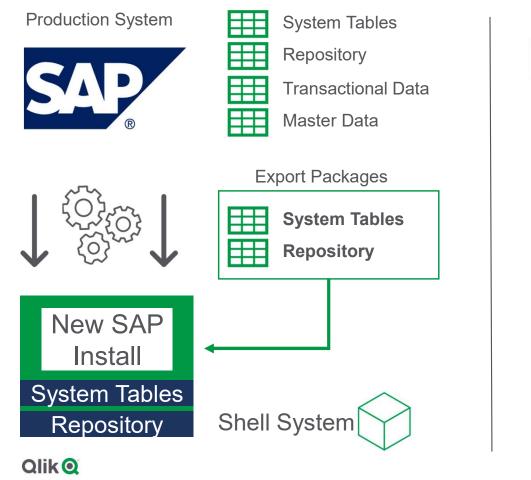

e reversed engineered

Anonymized data synchronized across ECC, CRM, SRM



#### Qlik Q

# Qlik Gold Client Architecture

**SAP**<sup>®</sup> Certified Integration with Applications on SAP HANA<sup>®</sup>  $\bigcirc$ 



Qlik Q

**Architecture** 

## Intelligent SAP Data Model



13

## **Secure Data Transformation**







#### **Identify Sensitive Data**

Customer master

Vendor master

Credit card & banking account information

HR

**Extendible framework** for any table/field combination

#### Configure

Multiple transformation rule types

Maintain consistency with and between systems



#### **Define Scope**

Full client – transformation in place

Ad-hoc - select data being exported from the source is transformed prior to export

Qlik Q

## **Shell Creation and Powerful Comparison**





## **Data Wave Automation**



#### QlikQ

## **Support for SAP Systems**



All ABAP-based SAP NetWeaver applications and SAP ABAP runtime environments are supported.

Qlik Q

All SAP Industry Solutions are supported.

## **SAP Certification**

- Software Solution and Technology Partner
- Industry recognized
- SAP Certified Integrations
  - SAP NetWeaver Application Server
  - SAP NetWeaver Business Warehouse
  - SAP ERP running on the SAP HANA platform
  - SAP S/4HANA



**SAP**<sup>®</sup> Certified Powered by SAP NetWeaver<sup>®</sup>

**SAP**<sup>®</sup> Certified Integration with Applications on SAP HANA\*

## Value of Reliable Test Data



## **Better Test Data = Better Landscapes**



Gold Client is amazingly versatile and easy to use. We're using it for a number of intelligent