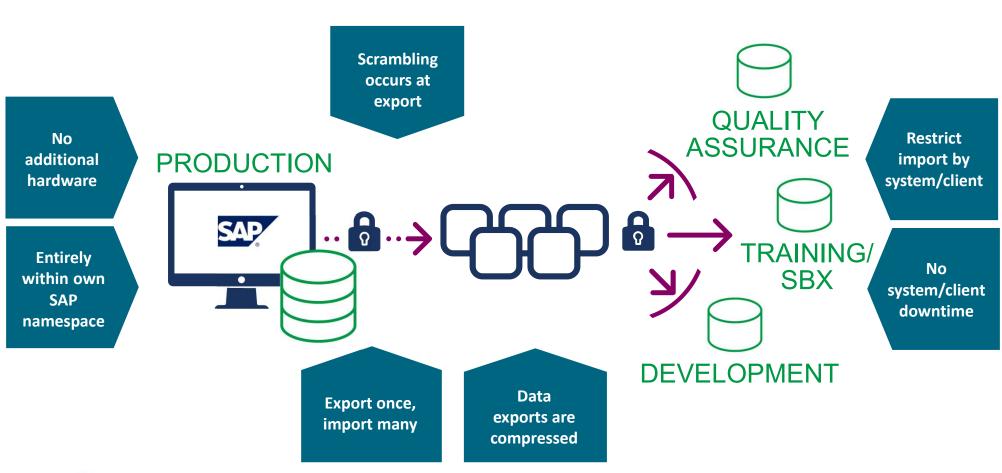

## **Reliable Data Subsets @ The Speed of Business**

# Quickly select and copy subsets of only relevant data

- Production or non-production sources to non-production targets
- Simultaneously scramble sensitive data
- Keep data subsets in sync across systems

### Agile data management

- Reduce infrastructure and data maintenance costs
- Enable DevOps processes through increased efficiency in development, testing, and training
- Automated delta refreshes
- Diminish business disruptions