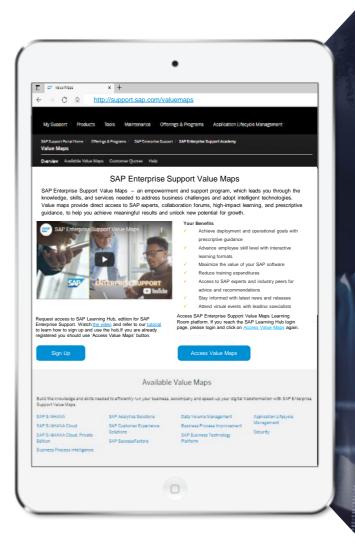

### **SAP Enterprise Support Value Maps**

How to register and access value maps in 2 steps

### Step 1

Request access to SAP Learning Hub, edition for SAP Enterprise Support. Watch <u>the video</u> and refer to our <u>tutorial</u> to learn how to sign up and use the hub. If you are already registered you should use 'Access Value Maps' button.

### Step 2

Access SAP Enterprise Support Value Maps Learning Room platform. If you reach the SAP Learning Hub login page, please login and click on <u>Access Value Maps</u> again.

Access Value Maps

Learn more: <u>https://support.sap.com/valuemaps</u>