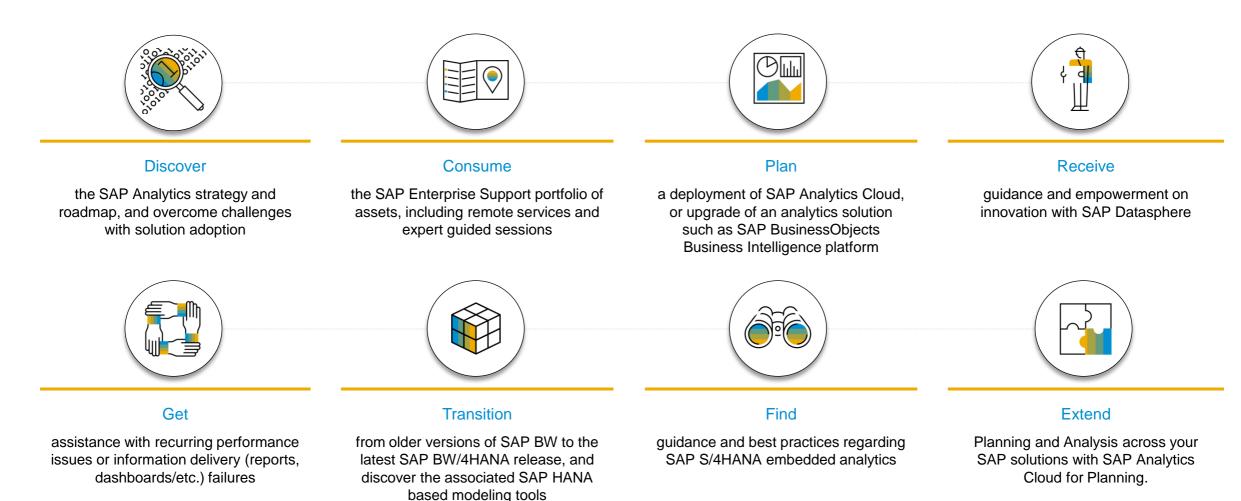

### SAP Enterprise Support Value Map for SAP Analytics Solutions

### Triggers

SAP Analytics solutions transform data into information. They are mission-critical solutions that help organizations make decisions about the way they run their business. This value map is intended to help customers adopt and run their SAP Analytics solutions effectively with optimal performance.