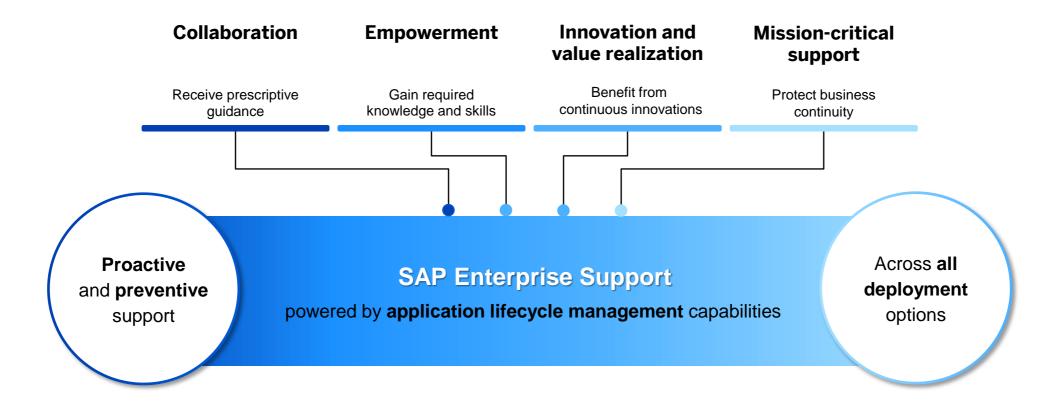

### **SAP Enterprise Support** Establish the foundation for your success

SAP Enterprise Support helps you address the digital skills gap and build the know-how you need to thrive in the digital economy by providing high-impact empowerment and collaboration programs such as SAP Enterprise Support Academy and SAP Enterprise Support value maps. Utilizing SAP Learning Hub as the delivery platform, both programs leverage a learning environment that is scalable, intuitive, social, and collaborative, bringing SAP much closer to understanding and fulfilling your needs.

### **SAP Enterprise Support**

Key deliverables

**Collaboration** 

Innovation and value realization

**Mission-critical** support

### **Expert guidance**

- SAP Enterprise Support value maps (link)
- SAP support advisory services SAP Support Portal (link) ٠
- Customer Interaction Center ٠ (link)

#### Enablement

- SAP Enterprise Support Academy (link)

### Services and tools

- Remote services (link)
- Releases, updates, patches
- Intelligent tools (link)
- SAP Enterprise Support Advisory Council (link)

### **Digital support experience**

- Service level agreements
- Real-Time Support (link)
- SAP for Me (link)