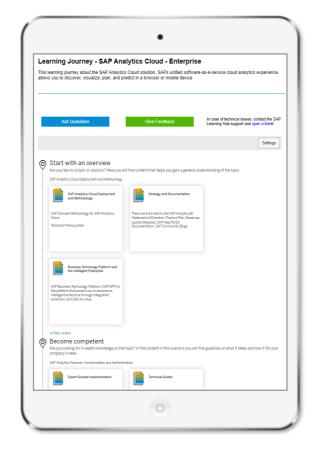

#### **SAP Analytics Cloud**

SAP Analytics Cloud solution combines business intelligence, augmented and predictive analytics, and planning capabilities into one cloud environment.

Explore learning assets >>

#### Learning Journeys - SAP Analytics

- SAP Analytics Cloud
- SAP BusinessObjects BI Platform

**Learning Program - SAP Analytics** 

SAP HANA Cloud With SAP Analytics Cloud Use Case