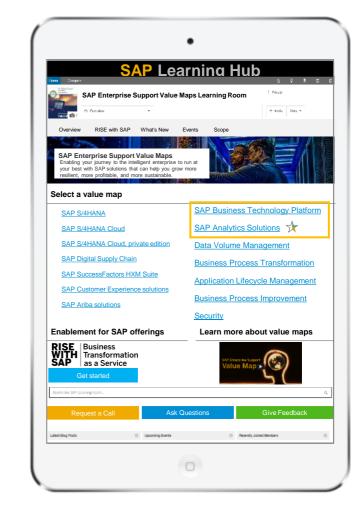

### **SAP Enterprise Support Value Maps**

How to register and access value maps in 2 steps

### Step 1

Request access to SAP Learning Hub, edition for SAP Enterprise Support. Watch <u>the video</u> and refer to our <u>tutorial</u> to learn how to sign up and use the hub. If you are already registered you should use 'Access Value Maps' button.

### Step 2

Access SAP Enterprise Support Value Maps Learning Room platform. If you reach the SAP Learning Hub login page, please login and click on <u>Access Value Maps</u> again.

Access Value Maps

Learn more: <u>https://support.sap.com/valuemaps</u>

### **SAP Enterprise Support Value Maps**

Navigate through the main learning room

Get started with the main value maps group

| Litera Compo-                                                                                                                                                                       |                                  |
|-------------------------------------------------------------------------------------------------------------------------------------------------------------------------------------|----------------------------------|
| SAP Enterprise Support Value Ma                                                                                                                                                     | aps Learning Room                |
| NAME OF E                                                                                                                                                                           | vents Scope                      |
| SAP Enterprise Support Value Maps<br>Enabling your journey to the intelligent enterprise to r<br>your best with SAP solutions that can help you grow<br>resilient, more profitable. |                                  |
| Select a value map                                                                                                                                                                  |                                  |
| SAP S/4HANA                                                                                                                                                                         | SAP Business Technology Platform |
| SAP S/4HANA Cloud                                                                                                                                                                   | SAP Analytics Solutions          |
| SAP S/4HANA Cloud, private edition                                                                                                                                                  | Data Volume Management           |
| SAP Digital Supply Chain                                                                                                                                                            | Business Process Transformation  |
| SAP SuccessFactors HXM Suite                                                                                                                                                        | Application Lifecycle Management |
| SAP Customer Experience solutions                                                                                                                                                   | Business Process Improvement     |
| SAP Ariba solutions                                                                                                                                                                 | <u>Security</u>                  |
| Enablement for SAP offerings                                                                                                                                                        | Learn more about value maps      |
| RISE Business<br>Transformation<br>as a Service<br>Get started                                                                                                                      | SP Orlegates Segart              |
| зеана вы зап-деатыр поат                                                                                                                                                            |                                  |
| Request a Call Ask Qu                                                                                                                                                               | Give Feedback                    |
| Lafest Blog Posts O Upsoming Events                                                                                                                                                 | Pecently Joined Members          |