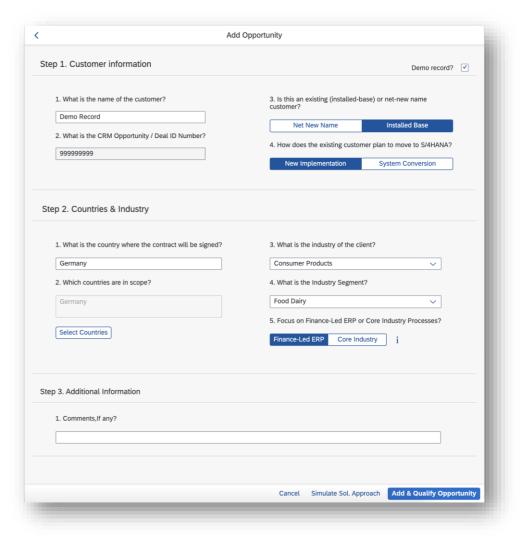

# **Ensuring the Right Fit – Digital Discovery Assessment**

### 1. Enter Qualification Info

60 Second Form on Customer, Industry and Global Scope

### 2. Receive Guidance on Fit

Recommend Public Edition or Private Edition

### 3. Conduct Detailed Discovery

Document Scope and points of integration

### 4. Finalize Scope & Fit

Build out BOM and feed final scope into project plan and CALM