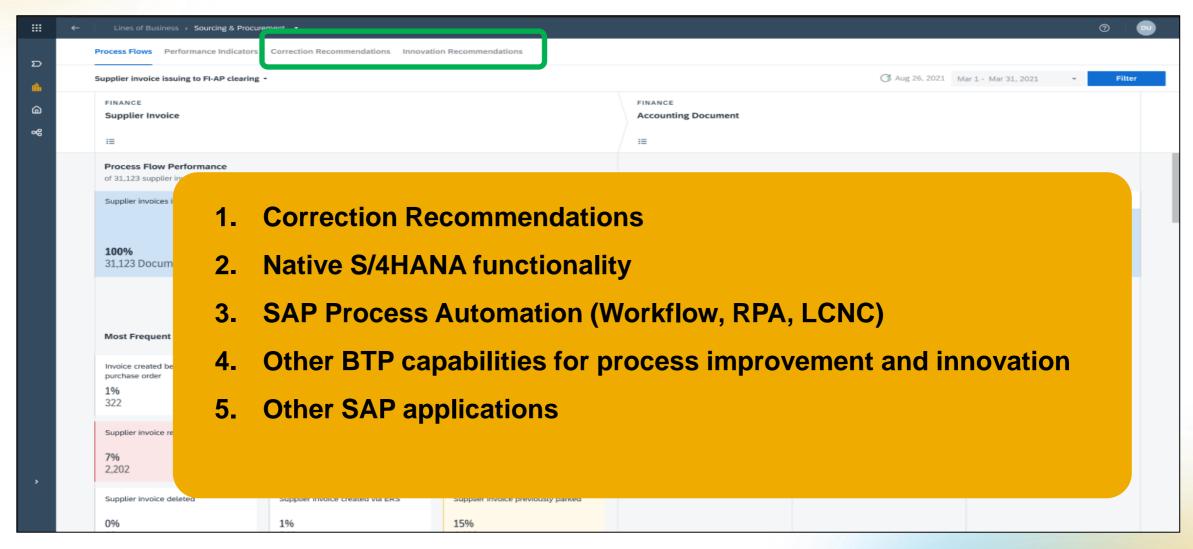

### **SAP Signavio Process Transformation Suite – SAP Process Insights**

for:

### SAP Process Insights has an unrivaled and constantly growing delivered content coverage.1

**Process flows** 

**Process** performance indicators

Correction recommendations

**Innovation** recommendations