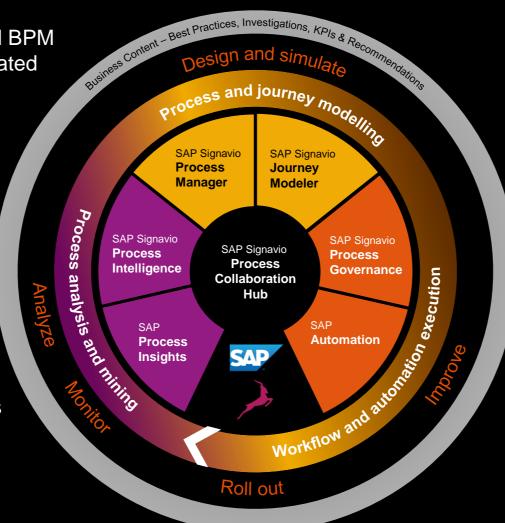

### SAP Signavio Process Transformation Suite – Enabling "Process-Orientation"

### **SAP Signavio Process Transformation Suite – Suite Components**