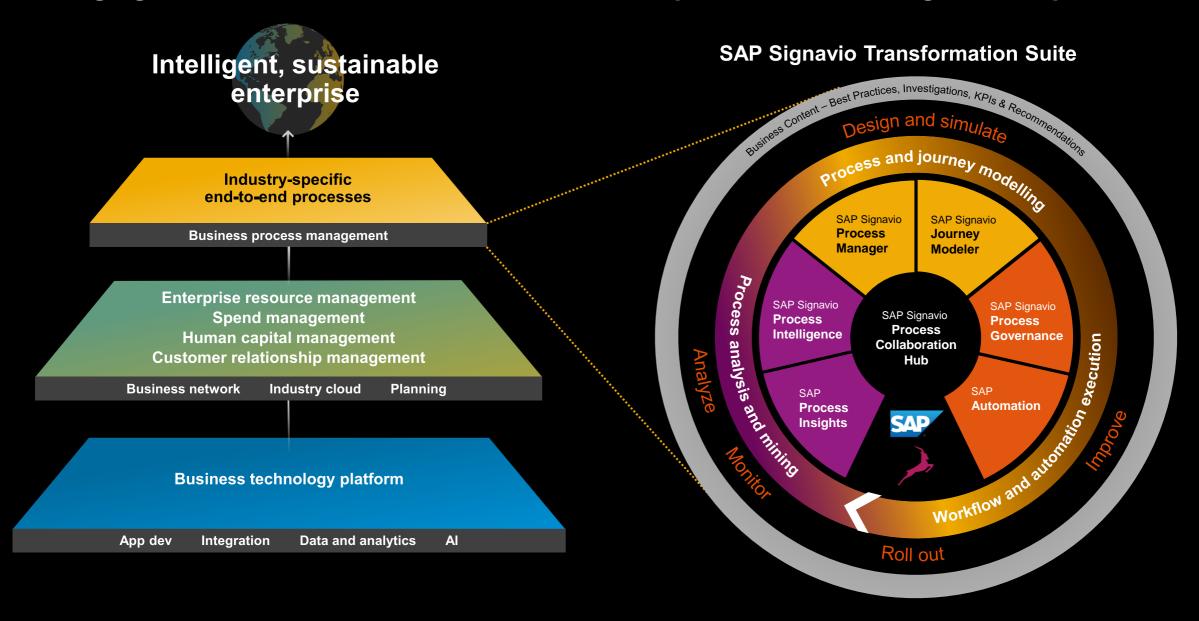

### SAP Signavio Process Transformation Suite – Enabling "Process-Orientation"

### **SAP Signavio Process Transformation Suite – Suite Components**