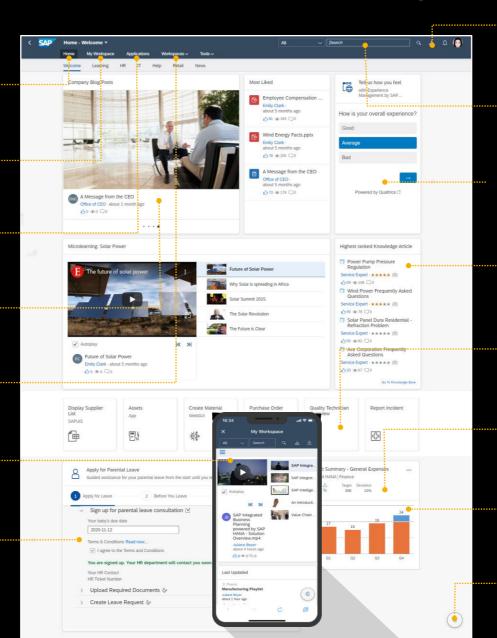

### **SAP Work Zone – Improving Processes with Tailored User Experience**

SELF SERVICE INTRANET

Easy-to-manage, self-service for the entire organization

EMPLOYEE-FOCUSED

Personalized and easy to use with role-based data

LAUNCHPAD

A centralized location for your SAP business applications, data and processes

COMMUNICATE AND ENGAGE

Self-sufficient, freeform layout and drag-and-drop design to engage employees

**TEAM COLLABORATION** 

Self-service personal, project, topical, departmental and community workspaces

MOBILE READY

Anytime, anywhere access with responsive web and a dedicated mobile app

CREATE GUIDED WORKFLOW EXPERIENCES

Use a template project to build guiding user experiences on top of workflows

MY INBOX

Process workflow tasks that matter to you within the integrated My Inbox application

SEARCH

Discover and find information with powerful content and document indexing

INTEGRATE EXPERIENCE MANAGEMENT

Engage, monitor and measure with Qualtrics embedded within the experience

KNOWLEDGE BASE

Create, retain and share knowledge across the entire organization

SAP BUSINESS APPS

Quick access to SAP S/4HANA and other frequently used business apps

**UI INTEGRATION CARDS** 

Embed and display SAP and third-party business data from across your organization

EXTEND AND DEVELOP

Extend with full IDE based on SAP Business Application Studio

INTEGRATE CONVERSATIONAL AI

Develop and integrate chatbots