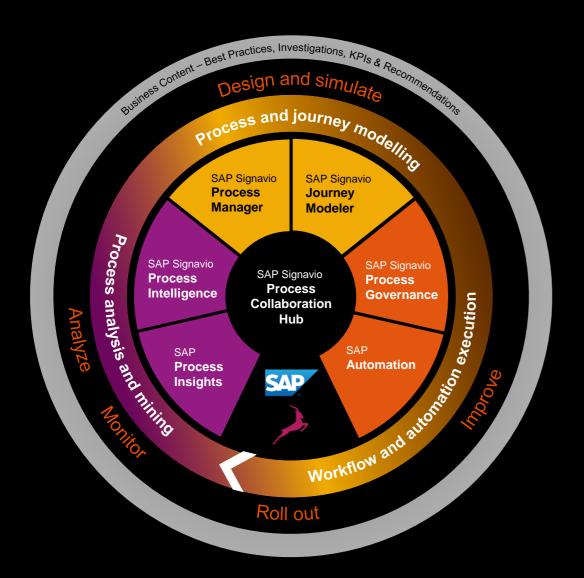

y enable:**

- Consistent and predictable performance
- ✓ Standardization and simplification
- ✓ More effective improvement efforts
- ✓ Ability to automate more effectively.
- ✓ Foundation for "Process Excellence" and "Continuous Improvement" programs

"If you can't describe what you are doing as a process, you don't know what you're doing."

(W. E. Deming – Pioneer of modern BPM concepts and methods)





### **SAP Signavio Process Transformation Suite**



Enterprise performance is the direct result of the execution of business processes capable of achieving enterprise objectives

SAP Signavio is an end-to-end solution for managing business processes for enterprise transformation and continuous improvement.

### **SAP Signavio Process Transformation Suite – Managing Enterprise Change**



### **Supporting Enterprise Transformation**

- ☐ Alignment to a common set of objectives
- ☐ Analysis and assessment of current processes
- ☐ Collaborative design of future processes
- ☐ Establish standards for customer engagement
- Monitor process performance post go-live

### **Enabling Continuous Improvement**

- Ongoing monitoring of performance
- □ Discovery of process improvement opportunities
- Automatic recommendations for improvement
- ☐ Collaborative design of improvements
- Access to repositories of prebuilt process components
- Connection to enterprise systems for fast improvements

### **SAP Signavio Process Transformation Suite – Suite Components**



### **SAP Signavio Process Transformation Suite – Suite Components**



### **SAP Signavio Process Transformation Suite – S