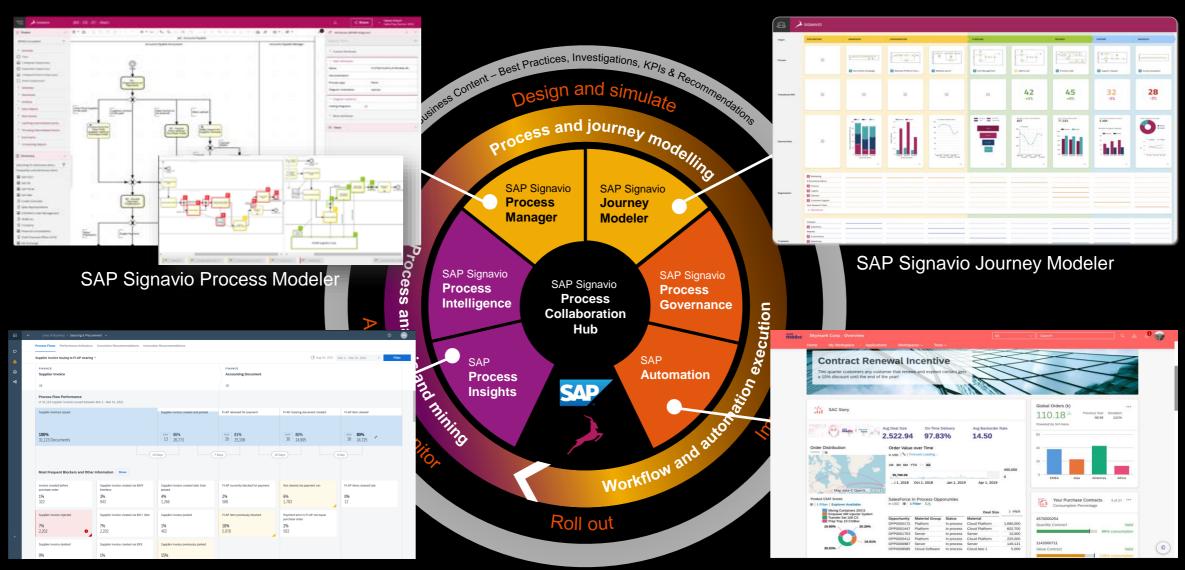

Transformation Suite – Managing Enterprise Change**



### **Supporting Enterprise Transformation**

- ☐ Alignment to a common set of objectives
- ☐ Analysis and assessment of current processes
- ☐ Collaborative design of future processes
- ☐ Establish standards for customer engagement
- Monitor process performance post go-live

### **Enabling Continuous Improvement**

- Ongoing monitoring of performance
- □ Discovery of process improvement opportunities
- Automatic recommendations for improvement
- ☐ Collaborative design of improvements
- Access to repositories of prebuilt process components
- Connection to enterprise systems for fast improvements

### **SAP Signavio Process Transformation Suite – Suite Components**



### **SAP Signavio Process Transformation Suite – Suite Components**



### **SAP Signavio Process Transformation Suite – SAP Process Insights**



for:

### SAP Process Insights has an unrivaled and constantly growing delivered content coverage.1

**Process flows** 

**Process** performance indicators

Correction recommendations

**Innovation** recommendations

Lines of business



Finance



Sourcing and procurement



Sales



R&D/Engineering









End-to-end processes



Lead to cash



Source to pay



Plan to fulfill



Plan to fulfill





### SAP ECC – With BTP Adapted for "Live Processes" with SAP DPA Which would you prefer? Analog and Reactive? Or Digital and Proactive?





Access to tools



#### **ECC** enabled for user interaction with BTP

- Access to tools
- Awareness (alerts and analytics)
- Process automation
- Guided processes/procedure