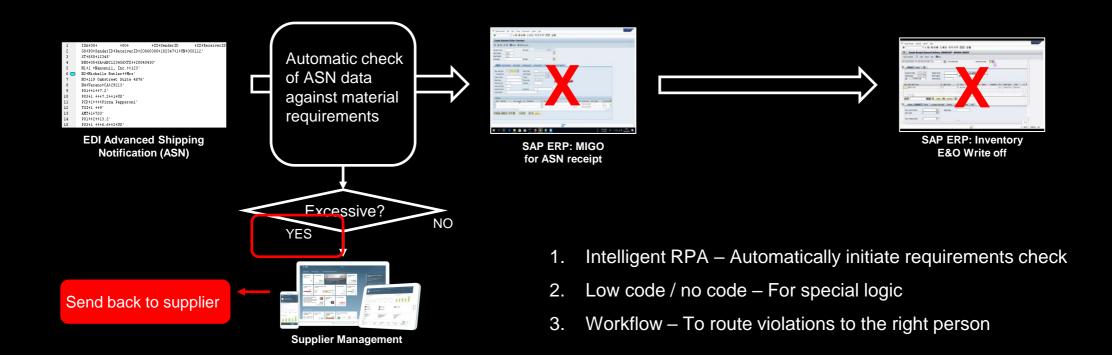

### Business Technology Platform Digital Process Automation Example – Supply Chain application

Problem: Unordered materials are received into inventory, and then written off a few months later. Current cost: \$14.5M/year across 18 plants.

### Deliver Outcomes Faster by Relying on Pre-built Content

### Start quickly and Choose from Bots, Live Process Content & Business Services

Pre-built bots in store
13 LoBs | 24 Industries

Live process packages

**Business** services

© 2021 SAP SE or an SAP affiliate company. All rights reserved. | PUBLIC