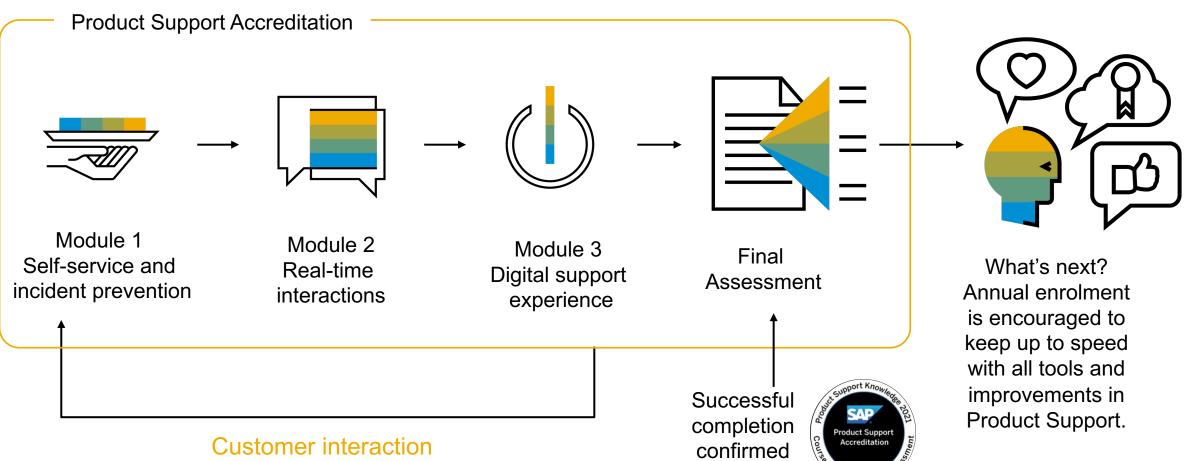

### **Product Support Accreditation**

Self-enablement program for customers and partners for Product Support

Product Support Accreditation program enables you to make the best out of SAP's product support tools and Real-Time Support offerings

#### Overview

- Easy to consume interactive program
- Available to all SAP
  customers at no additional
  cost. It can be accessed via
  S-User login
- It consists of 3 modules and a final assessment.
- The modules cover incident prevention offerings, real-time interactions and digital support experience
- Watch the <u>video</u>

#### Benefits

- Informative: Gain empowerment and awareness to all the available resources from Product Support
- Efficient: The easy to consume enablement with SAP's Product Support Accreditation program helps users to increase their efficiency in working with Real-Time Support tools by selecting the best channel.
- **Rewarding:** A Product Support Accreditation badge is awarded once the final assessment is completed. This badge can be shared in social media.