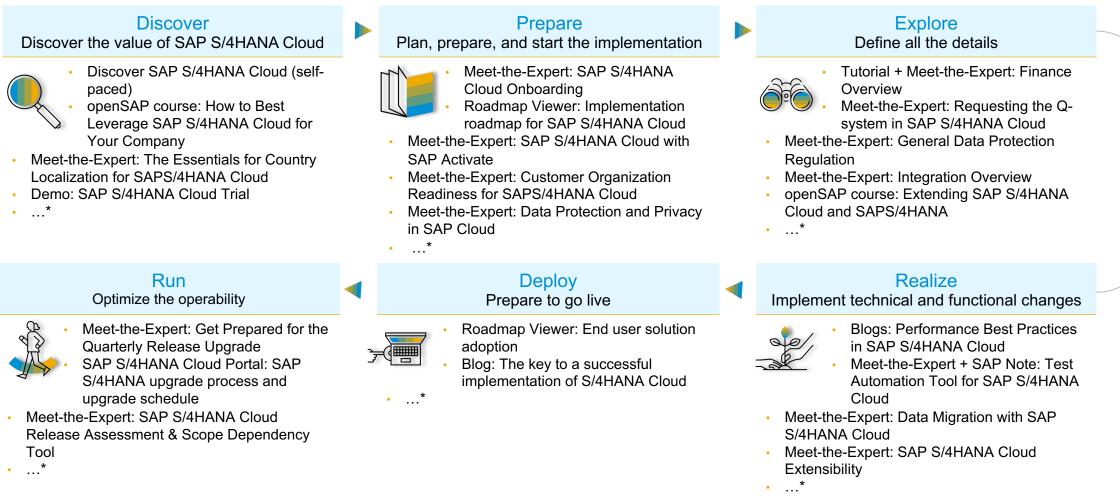

### Recap of valuable feedback from the ASUG Global Research Survey

New technologies require new job roles to keep up. Proper staffing and support helps organizations overcome business transformation challenges, combat skills and staffing shortages, and overcome issues created by change management.

How can you leverage your SAP Support investment to help with these training and skillset challenges?