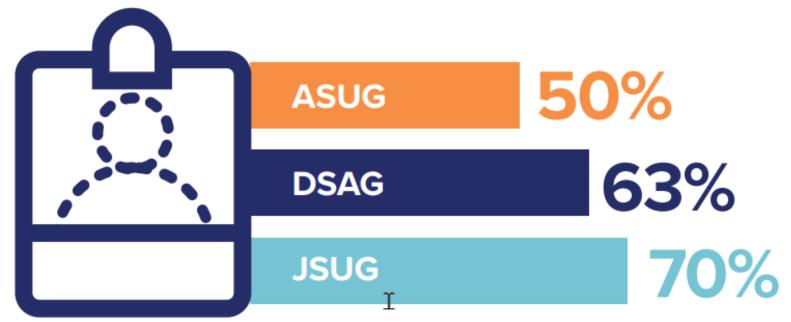

#### **About the Research**

ASUG (Americas' SAP Users' Group), DSAG (Deutschsprachige SAP-Anwendergruppe), and JSUG (Japan SAP Users' Group) worked to uncover workforce, technology, and marketplace changes among SAP customers. This research was fielded in June and July 2022; 492 ASUG, 434 DSAG, and 213 JSUG members participated.

# **Workforce Changes and Challenges**

When asked, "What are (or were) key barriers or challenges to your organization's innovation initiatives?-In-house skills/staff shortages", below are how members responded.....