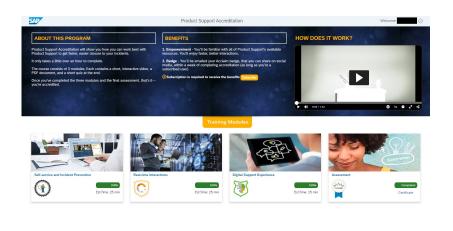

### **Product Support Accreditation**

Self-enablement program for customers and partners for Product Support

Product Support Accreditation program enables you to make the best out of SAP's product support tools and Real-Time Support offerings

#### Overview

- Easy to consume interactive program
- Available to all SAP
  customers at no additional
  cost. It can be accessed via
  S-User login
- It consists of 3 modules and a final assessment.
- The modules cover incident prevention offerings, real-time interactions and digital support experience
- Watch the <u>video</u>

#### Benefits

- Informative: Gain empowerment and awareness to all the available resources from Product Support
- Efficient: The easy to consume enablement with SAP's Product Support Accreditation program helps users to increase their efficiency in working with Real-Time Support tools by selecting the best channel.
- **Rewarding:** A Product Support Accreditation badge is awarded once the final assessment is completed. This badge can be shared in social media.

**Easy to access**: simply use your S-User via SAP ONE Support Launchpad to enroll for

Access

program.

- **Easy to consume:** The accreditation modules can be taken at your own pace and time. Easy to consume content will be provided on demand.
- Interactive: Learnings can easily be validated in interactive quizzes supporting the user in their progress.
- Click <u>here</u> to access the accreditation and <u>here</u> to learn more.