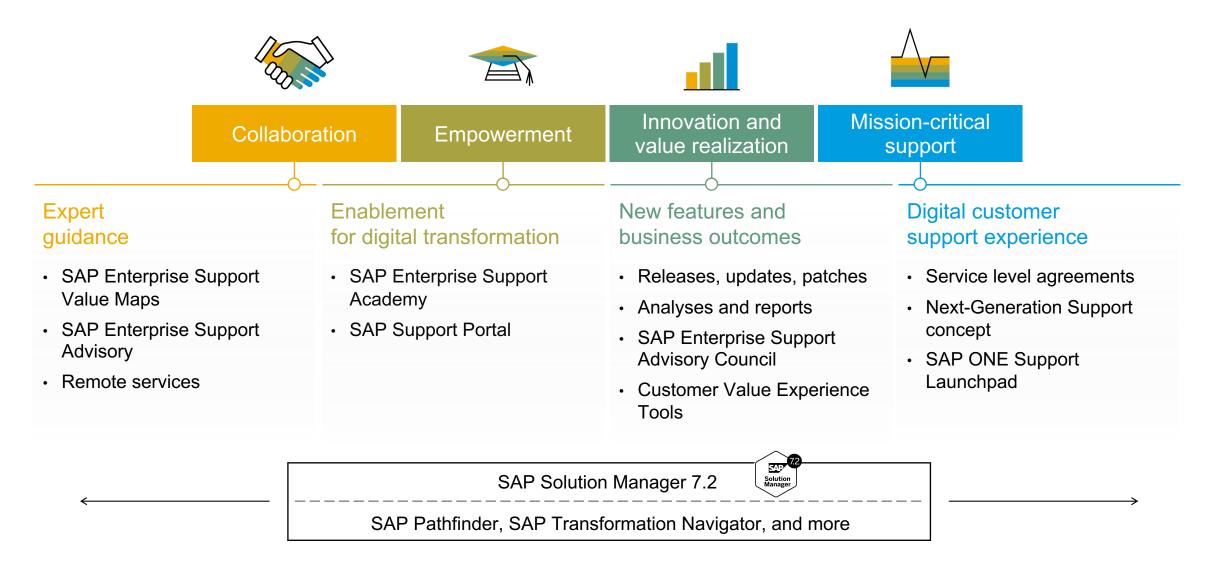

#### Program Offerings

- **Prescriptive guidance** Structured content enables guided journey, simplification, and accelerated consumption of content
- **Expert access -** SAP experts provide prescriptive guidance, best practices and technology insight
- **Social Collaboration -** Forums allow you to exchange ideas and best practices with SAP experts and peers
- **Empowerment** Interactive learning formats to empower you with the knowledge and skills for realizing your deployment strategy

#### **User Benefits**

- **Advance** digital skill level with interactive learning formats
- Achieve deployment and operational goals
- **Maximize** the value of your SAP solutions
- **Reduce** training expenditures
- Get quick advice from SAP experts and peers
- Easy access to latest news and releases
- Access to virtual events with leading experts
- **Record** of learning accomplishments