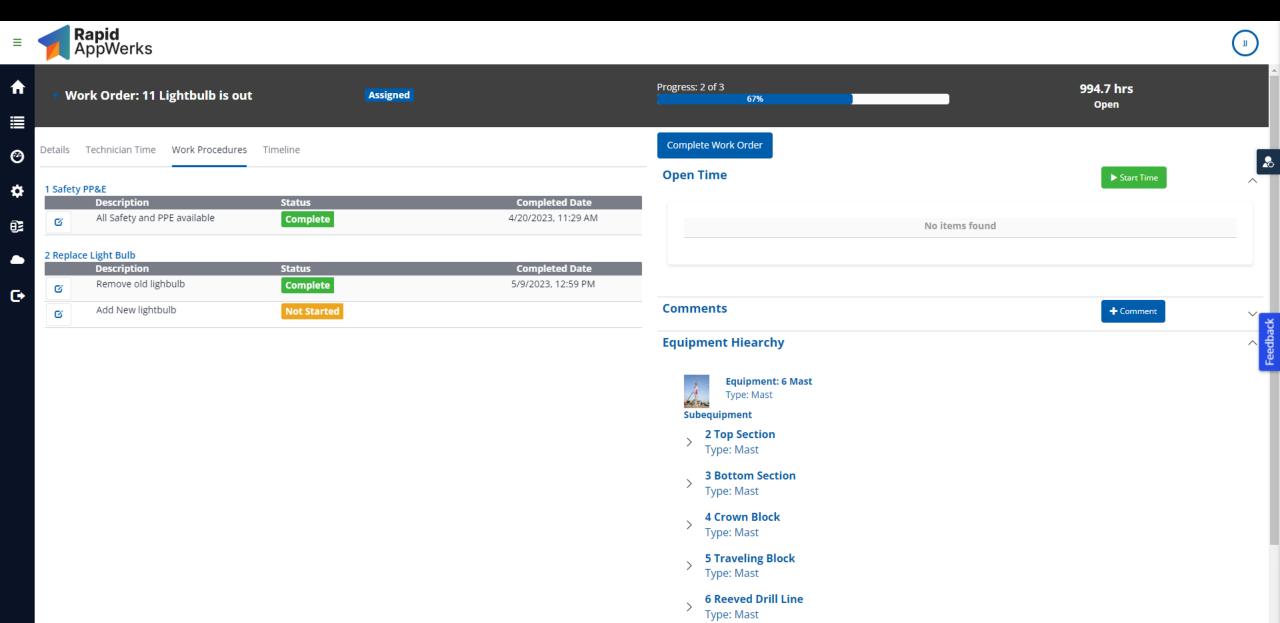

## **Enterprise Asset Maintenance**

**My Work Orders** 

### ₽

**⊕**≥

50% Assigned Started Complete Unassigned

Work Orders Work Requests Locations

6

Active Work Orders

Unassigned

Assigned

Started

Completed (last 30 days)

Work Order Requests

Number Equipment Type Location Description Status Start Date **End Date** Time to Repair • <u>Ab</u> <u>Ab</u> <u>Ab</u> <u>Ab</u>  $\vee$ = = = Centrifuge Centrifuge BATTLESHIP 2H Check the centrifuge Assigned 0 Drill Bit Drill Bit BATTLESHIP 2H machine is not working Assigned 0 **Blowout Preventer** Blowout Preventer BATTLESHIP 2H leaking water in lines Started 3/15/2023 0 Mast Mast BATTLESHIP 2H Mast light bulb is out a... Complete 3/6/2023 4/18/2023 61502.7662 8 Blowout Preventer Blowout Preventer BATTLESHIP 2H Oil Indicator is Low Complete 3/15/2023 3/16/2023 2734.0498 Mast Lightbulb Out Mast Mast BATTLESHIP 2H Unassigned 0