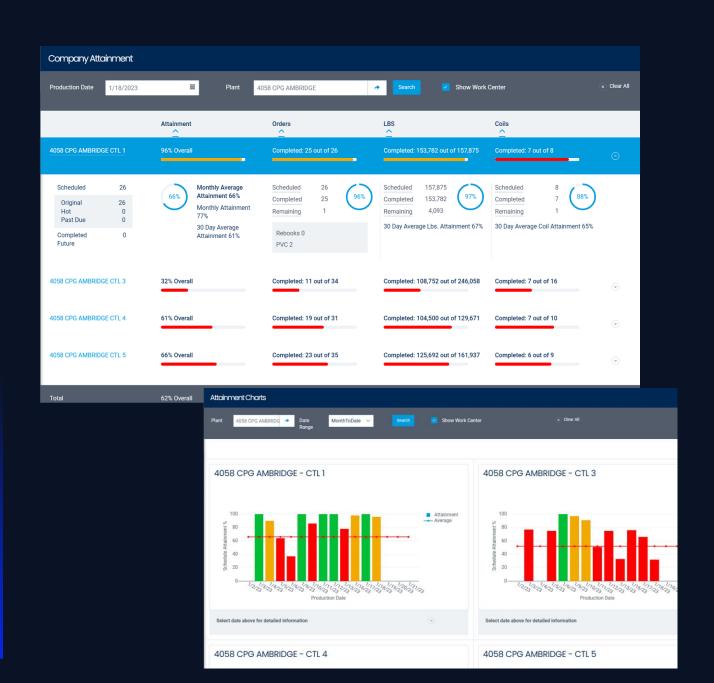

s
- Ability to comment and notify users of issues
- Integration with SAP for all data across several transactions (Sales, Production Orders, Inventory, Purchases, Credit..)
- Navigation direct from Mendix to SAP via SlipStream





### Schedule Visibility - SAP

- Simplified and streamlined Production Order schedule visibility for Operators, Supervisors and Production Schedulers at manufacturing plants.
- Modern design that shows streamlined scheduling and manufacturing performance metrics
- Combines several SAP transactions into a single pain of glass for users, reducing complexity and increasing time to service
- Notifications and alerting to provide users with exception-based capability to resolve Scheduling issues
- Plant Operations Reporting to view scheduling conflicts/Order Issues



### Configure, Price Quote - CPQ

- Replaced excel based quote process
- Standardized quoting process across the department for all product types
- Provided a common data structure for all quotes to allow for more accurate pricing
- Leveraged external pricing for market data
- Reduced the quote process from 2 weeks to 2 days





### QM Notification Application

- Customer service application to create Quality Notifications
- Integrated with SAP QM
- Delivery Search by Batch, Roll, Lane
- One step to create an SAP QM, Sales Return, Credit Order and outbound letter
- Attach documents, emails and pictures to link with SAP
- Simplifies the QM creation process to a single screen simplifying data entry and reducing errors







## **Enterprise Asset Maintenance**