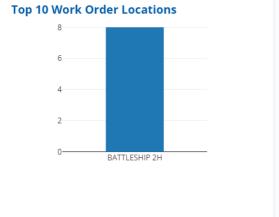

Started

Completed (last 30 days)

Work Order Requests

Number Equipment Type Location Description Status Start Date **End Date** Time to Repair • <u>Ab</u> <u>Ab</u> <u>Ab</u> <u>Ab</u>  $\vee$ = = = Centrifuge Centrifuge BATTLESHIP 2H Check the centrifuge Assigned 0 Drill Bit Drill Bit BATTLESHIP 2H machine is not working Assigned 0 **Blowout Preventer** Blowout Preventer BATTLESHIP 2H leaking water in lines Started 3/15/2023 0 Mast Mast BATTLESHIP 2H Mast light bulb is out a... Complete 3/6/2023 4/18/2023 61502.7662 8 Blowout Preventer Blowout Preventer BATTLESHIP 2H Oil Indicator is Low Complete 3/15/2023 3/16/2023 2734.0498 Mast Lightbulb Out Mast Mast BATTLESHIP 2H Unassigned 0