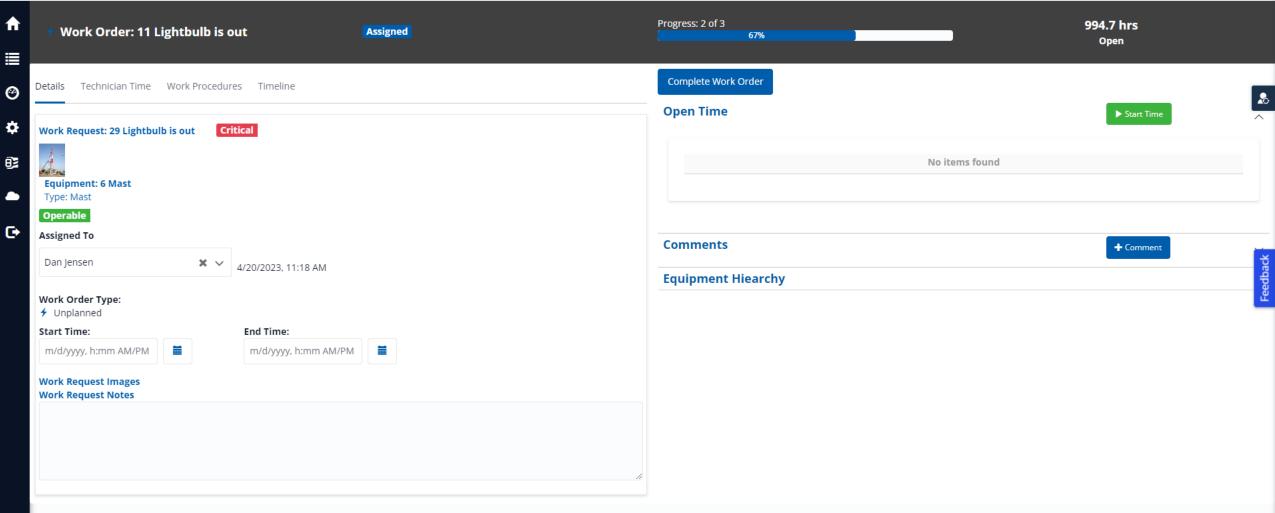

## **Enterprise Asset Maintenance**

**My Work Orders** 

### ₽

**⊕**≥

50% Assigned Started Complete Unassigned

Work Orders Work Requests Locations

6

Active Work Orders

Unassigned

Assigned

Started

Completed (last 30 days)

Work Order Requests

Number Equipment Type Location Description Status Start Date **End Date** Time to Repair • <u>Ab</u> <u>Ab</u> <u>Ab</u> <u>Ab</u>  $\vee$ = = = Centrifuge Centrifuge BATTLESHIP 2H Check the centrifuge Assigned 0 Drill Bit Drill Bit BATTLESHIP 2H machine is not working Assigned 0 **Blowout Preventer** Blowout Preventer BATTLESHIP 2H leaking water in lines Started 3/15/2023 0 Mast Mast BATTLESHIP 2H Mast light bulb is out a... Complete 3/6/2023 4/18/2023 61502.7662 8 Blowout Preventer Blowout Preventer BATTLESHIP 2H Oil Indicator is Low Complete 3/15/2023 3/16/2023 2734.0498 Mast Lightbulb Out Mast Mast BATTLESHIP 2H Unassigned 0