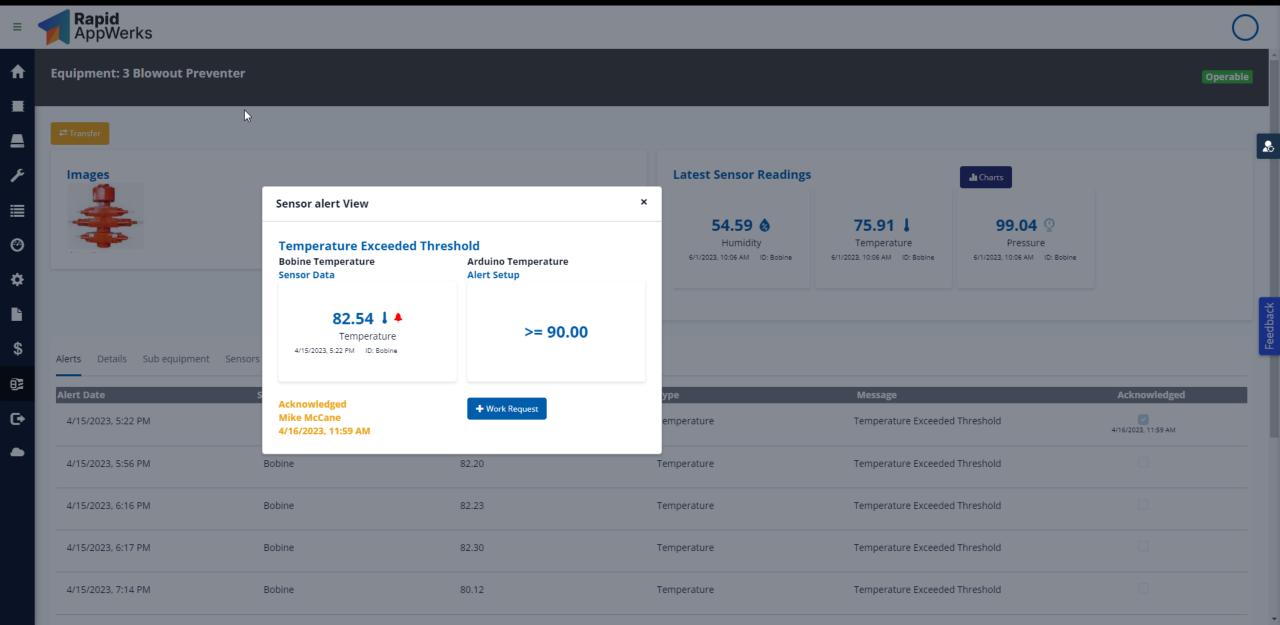

\*

Device ID: e6df677e-82aa-458d-a0b7-49557cdadcea Connection Status 🥳 Setup Status: Yes

**Properties** 

| Humidity                      |   |
|-------------------------------|---|
| Created On: 5/11/2023, 7:25 P | ١ |
|                               |   |

Latest Update: 5/11/2023, 7:25 PM

#### Pressure

Created On: 5/13/2023, 3:31 PM Latest Update: 5/13/2023, 3:31 PM

#### Temperature

Created On: 5/11/2023, 7:25 PM Latest Update: 5/11/2023, 7:25 PM READ\_WRITE

READ\_WRITE

READ\_WRITE

ON\_CHANGE B ID: c037ad7e-e978-4d77-a5bd-4cee6fbd78f0

> ON\_CHANGE pressure

humidity

temperature

ID: 8a76ec86-6551-4bf0-8ff7-a159283e60c6

ON\_CHANGE

ID: 8da8787b-2645-4a23-af5c-16e534cc9575

52.87 Last Value 6/1/2023, 10:09 AM

99.04

Last Value 6/1/2023, 10:09 AM

75.94

Last Value 6/1/2023, 10:08 AM