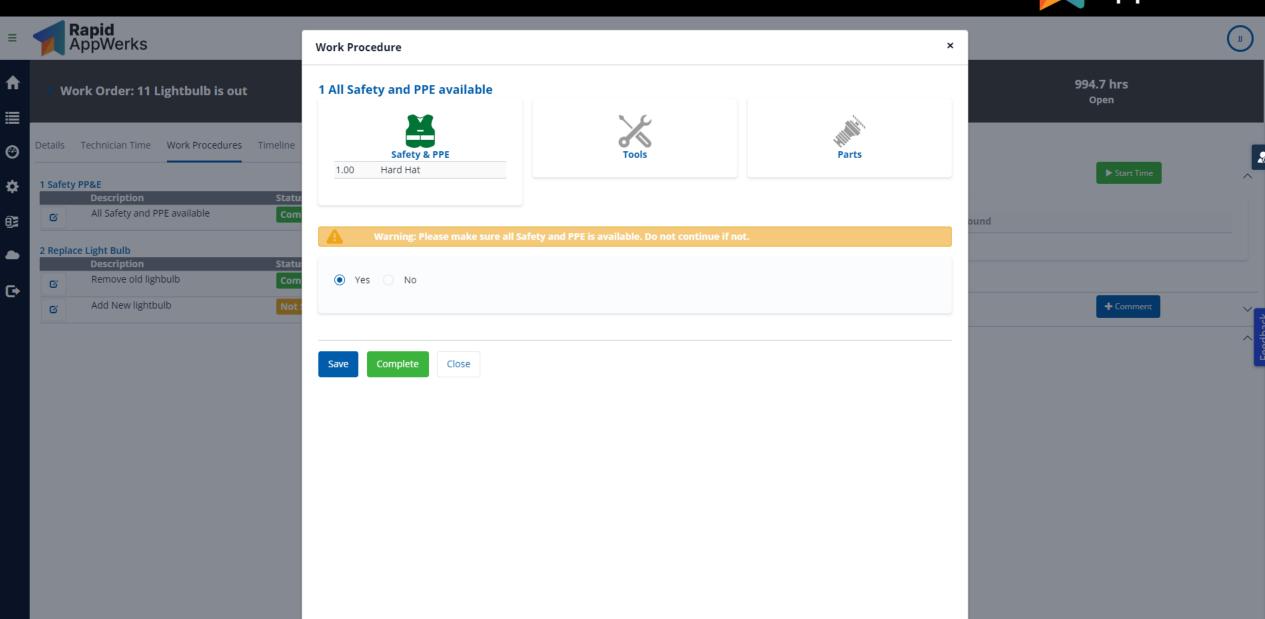

## **Enterprise Asset Maintenance**

**My Work Orders** 

### ₽

**⊕**≥

50% Assigned Started Complete Unassigned

Work Orders Work Requests Locations

6

Active Work Orders

Unassigned

Assigned

Started

Completed (last 30 days)

Work Order Requests

Number Equipment Type Location Description Status Start Date **End Date** Time to Repair • <u>Ab</u> <u>Ab</u> <u>Ab</u> <u>Ab</u>  $\vee$ = = = Centrifuge Centrifuge BATTLESHIP 2H Check the centrifuge Assigned 0 Drill Bit Drill Bit BATTLESHIP 2H machine is not working Assigned 0 **Blowout Preventer** Blowout Preventer BATTLESHIP 2H leaking water in lines Started 3/15/2023 0 Mast Mast BATTLESHIP 2H Mast light bulb is out a... Complete 3/6/2023 4/18/2023 61502.7662 8 Blowout Preventer Blowout Preventer BATTLESHIP 2H Oil Indicator is Low Complete 3/15/2023 3/16/2023 2734.0498 Mast Lightbulb Out Mast Mast BATTLESHIP 2H Unassigned 0