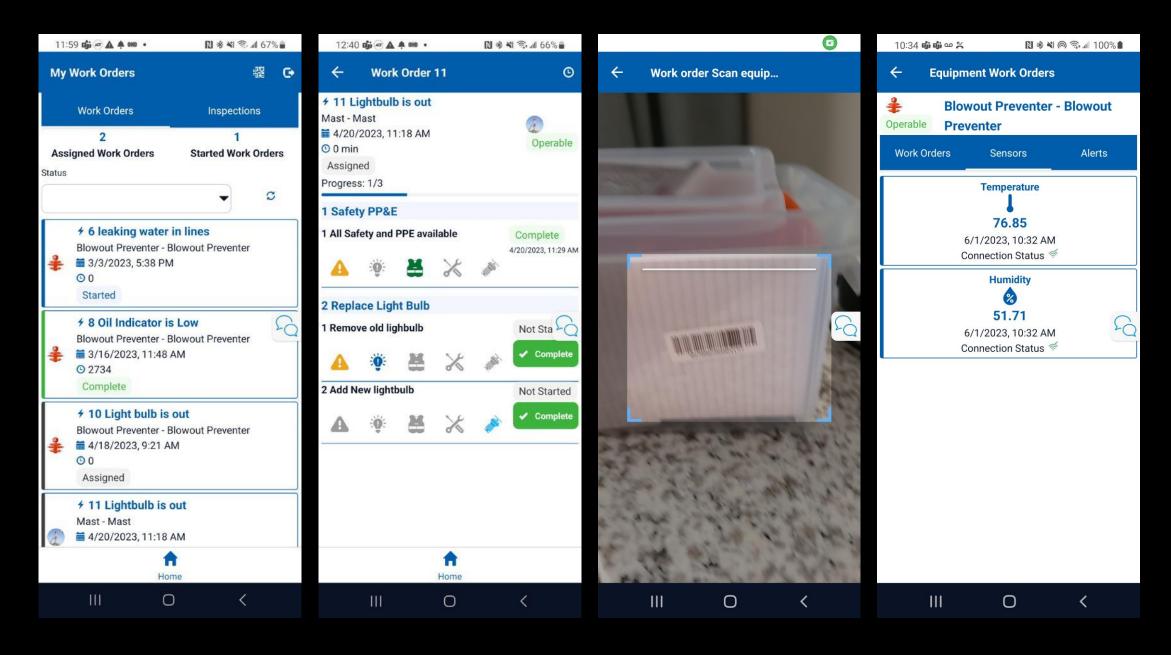

## **Enterprise Asset Maintenance**

**My Work Orders** 

### ₽

**⊕**≥

50% Assigned Started Complete Unassigned

Work Orders Work Requests Locations

6

Active Work Orders

Unassigned

Assigned

Started

Completed (last 30 days)

Work Order Requests

Number Equipment Type Location Description Status Start Date **End Date** Time to Repair • <u>Ab</u> <u>Ab</u> <u>Ab</u> <u>Ab</u>  $\vee$ = = = Centrifuge Centrifuge BATTLESHIP 2H Check the centrifuge Assigned 0 Drill Bit Drill Bit BATTLESHIP 2H machine is not working Assigned 0 **Blowout Preventer** Blowout Preventer BATTLESHIP 2H leaking water in lines Started 3/15/2023 0 Mast Mast BATTLESHIP 2H Mast light bulb is out a... Complete 3/6/2023 4/18/2023 61502.7662 8 Blowout Preventer Blowout Preventer BATTLESHIP 2H Oil Indicator is Low Complete 3/15/2023 3/16/2023 2734.0498 Mast Lightbulb Out Mast Mast BATTLESHIP 2H Unassigned 0

Last 7 Days

**Work Orders by Status** 

Assigned

Unassigned

Work Orders

@

02

**G** 

machine is not working

Check the centrifuge

× ×

+ Work Order

+ Work Request

Started

C Refresh

0