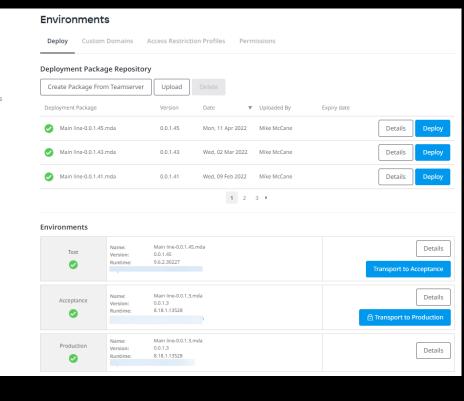

ses**

- Utilize existing infrastructure
- Migrate when ready, without rearchitecting
- Completely isolated from Mendix infrastructure. Complete control over deploying and managing your Mendix apps your way.

## Multi-Cloud Portability

### Build once, deploy anywhere

- Cloud portable out of the box
- Leverage existing investment
- (Virtual) Private Cloud or On-Premises

### Future proof deployment strategy

- Deploy where you need to today
- Migrate without expensive re-architecting





Pivotal









## Extend & Differentiate the Core with SAP Cloud Platform RAD by Mendix











# Run SAP even better with SAP Rapid Application Development by Mendix



mx mendix

# Run SAP even better with SAP Rapid + Application Development by Mendix



mx mendix

### Mendix and SAP Landscape





COLLABORATE

Project Buzz

Stories





## Use Cases

### **Production Order Processing - SAP**

- Simplified and streamlined Production Order Confirmation processing for operators at manufacturing plants.
- Combines several complex production order confirmation steps into a single pane of glass for users, reducing complexity, entry time, and training time for new users.
- Modern design that shows only the most essential information and uses clear visual indicators to guide the user through data entry while highlighting problems during entry.
- Integration with SAP for all data across several transactions (Sales, Deliveries, Shipments, Production Orders, Purchase Orders, Batch Management, Master Data)
- Workflow for Supervisor Approval
- Navigation direct from Mendix to SAP via SlipStrea