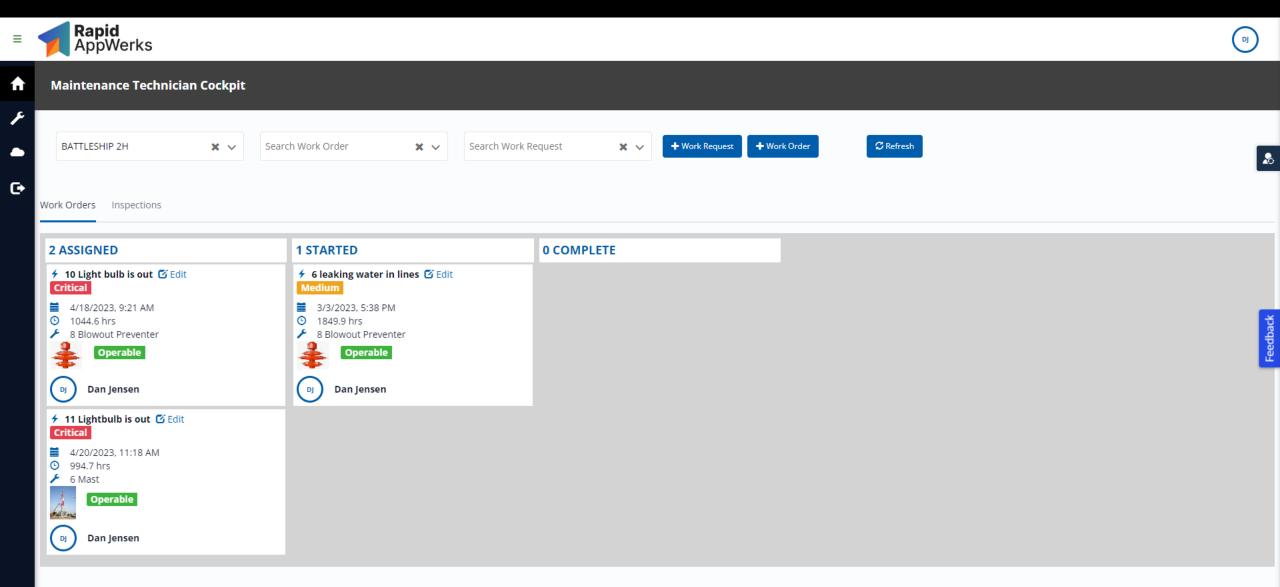

## **Enterprise Asset Maintenance**

**My Work Orders** 

### ₽

**⊕**≥

50% Assigned Started Complete Unassigned

Work Orders Work Requests Locations

6

Active Work Orders

Unassigned

Assigned

Started

Completed (last 30 days)

Work Order Requests

Number Equipment Type Location Description Status Start Date **End Date** Time to Repair • <u>Ab</u> <u>Ab</u> <u>Ab</u> <u>Ab</u>  $\vee$ = = = Centrifuge Centrifuge BATTLESHIP 2H Check the centrifuge Assigned 0 Drill Bit Drill Bit BATTLESHIP 2H machine is not working Assigned 0 **Blowout Preventer** Blowout Preventer BATTLESHIP 2H leaking water in lines Started 3/15/2023 0 Mast Mast BATTLESHIP 2H Mast light bulb is out a... Complete 3/6/2023 4/18/2023 61502.7662 8 Blowout Preventer Blowout Preventer BATTLESHIP 2H Oil Indicator is Low Complete 3/15/2023 3/16/2023 2734.0498 Mast Lightbulb Out Mast Mast BATTLESHIP 2H Unassigned 0