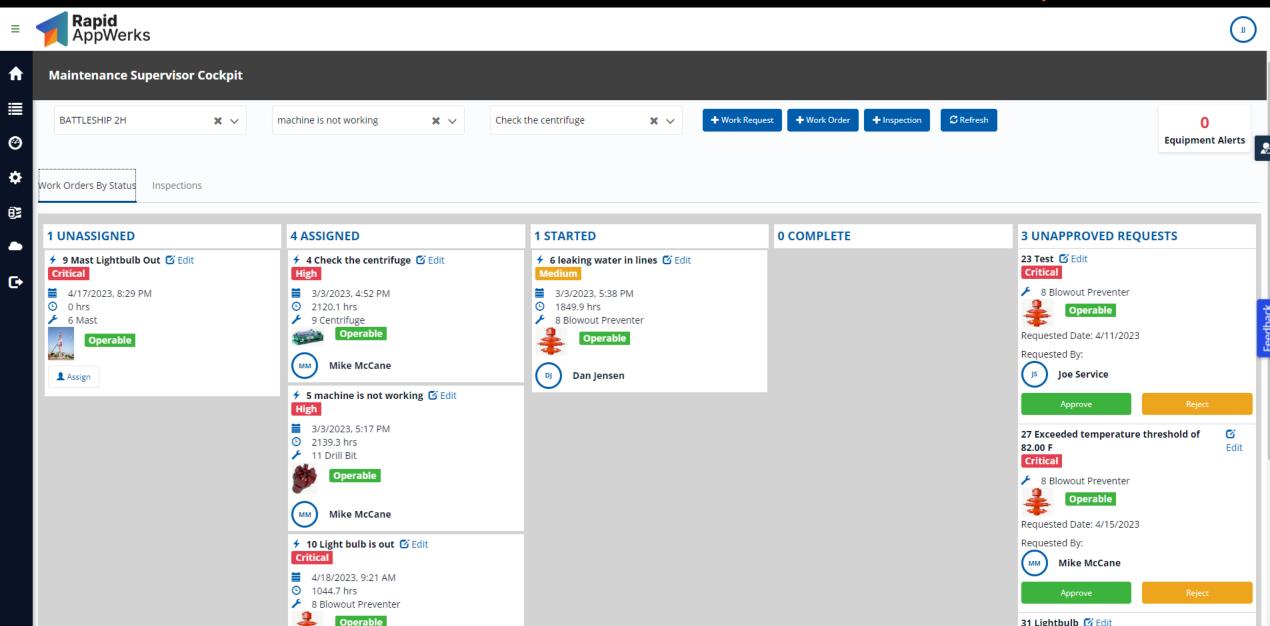

## **Enterprise Asset Maintenance**

**My Work Orders** 

### ₽

**⊕**≥

50% Assigned Started Complete Unassigned

Work Orders Work Requests Locations

6

Active Work Orders

Unassigned

Assigned

Started

Completed (last 30 days)

Work Order Requests

Number Equipment Type Location Description Status Start Date **End Date** Time to Repair • <u>Ab</u> <u>Ab</u> <u>Ab</u> <u>Ab</u>  $\vee$ = = = Centrifuge Centrifuge BATTLESHIP 2H Check the centrifuge Assigned 0 Drill Bit Drill Bit BATTLESHIP 2H machine is not working Assigned 0 **Blowout Preventer** Blowout Preventer BATTLESHIP 2H leaking water in lines Started 3/15/2023 0 Mast Mast BATTLESHIP 2H Mast light bulb is out a... Complete 3/6/2023 4/18/2023 61502.7662 8 Blowout Preventer Blowout Preventer BATTLESHIP 2H Oil Indicator is Low Complete 3/15/2023 3/16/2023 2734.0498 Mast Lightbulb Out Mast Mast BATTLESHIP 2H Unassigned 0