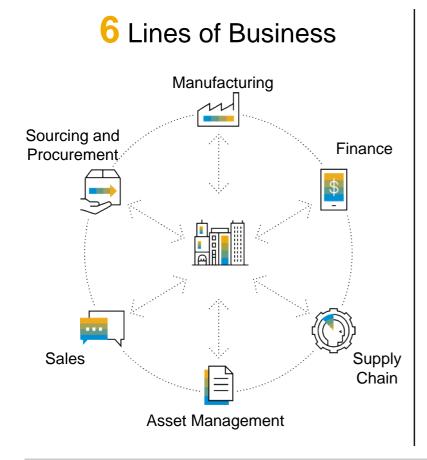

#### **Lines of Business**

SAP S/4HANA helps you achieve your business goals.

For selected lines-ofbusiness and business goals, this analysis provides you with insights and tailored SAP S/4HANA recommendations.

Click one of the lines of business on the right to discover how you can benefit from using SAP S/4HANA today.