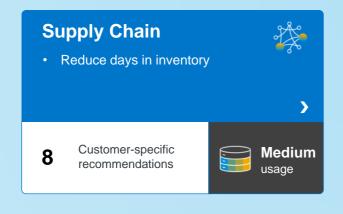

### **12** Optimization goals

Reduce finance costs
Reduce procurement function cost
Reduce complaints and return costs
Reduce total manufacturing costs
Reduce asset data management cost

Increase sales force efficiency

Reduce G/L efforts and financial closing time Reduce days sales outstanding Reduce days in inventory Reduce unplanned downtime or outage

Improve on-time delivery performance Accelerate manufacturing cycle time