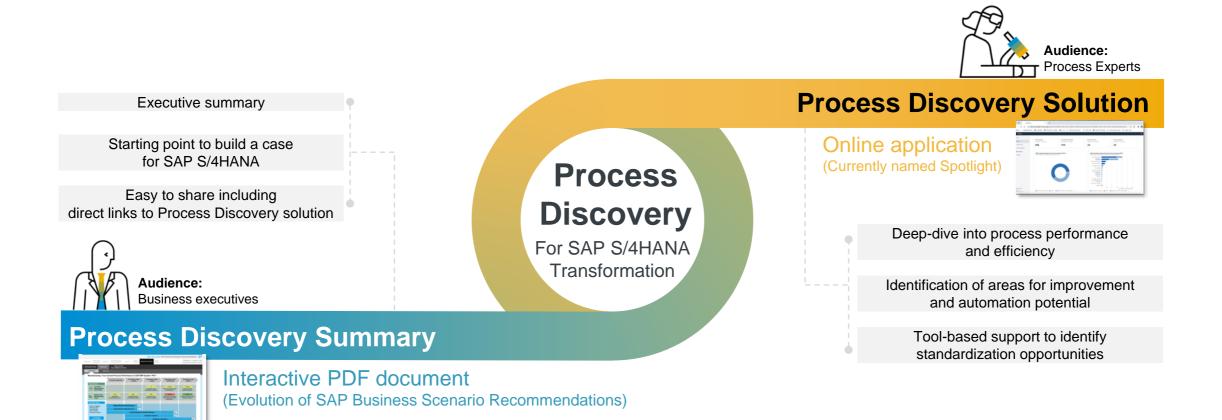

### **Process Discovery for SAP S/4HANA Transformation**

#### **Request Process Overview**

#### **Extract data**

2

Initiate your request

Confirm your request

SAP will share results

- Implement SAP Notes
   <u>2745851</u> and <u>2758146</u> in
   productive SAP ERP system
- Run data extraction report and download ZIP file

**How-To Guide** »

- Initiate your request go to: www.s4hana.com
- Fill in the form, upload the extracted ZIP file and submit your request

- After submitting your request you receive an e-mail to confirm your e-mail address
- SAP starts to create the PDF summary and the Process Discovery solution after your confirmation

 SAP sends you the PDF summary and the instruction to activate your Process Discovery solution account (Spotlight by SAP) via email