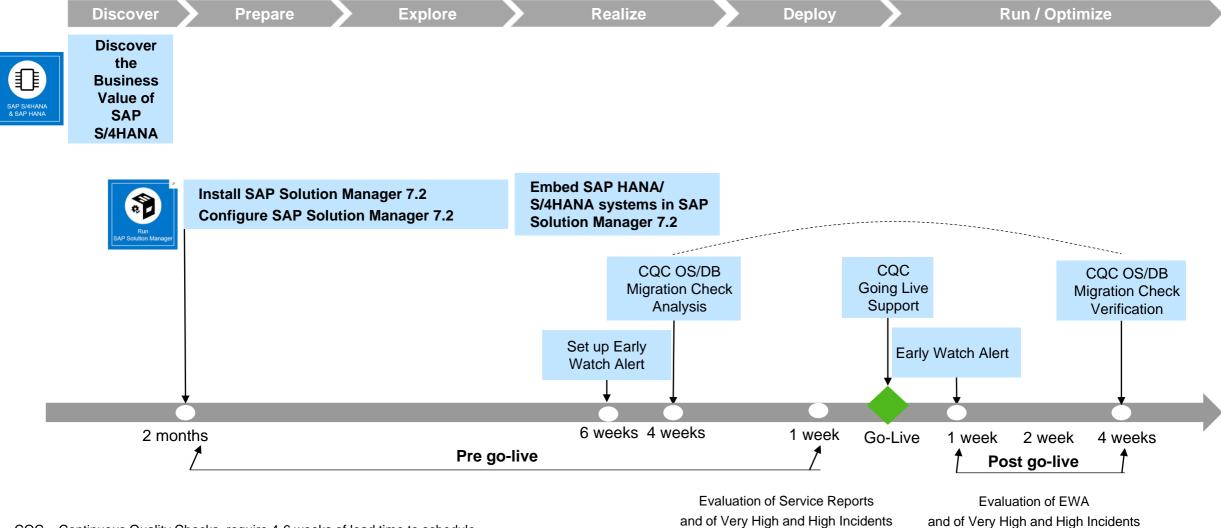

### For New Implementation

CQC - Continuous Quality Checks, require 4-6 weeks of lead time to schedule

## SAP Enterprise Support Services Continuous Quality Checks

Remote services which help you to reduce technical risks and outline optimization potentials

- Business Process Operations
- Business Process Performance
   Optimization
- Configuration Check
- Data Consistency Management
- Data Volume Management
- Downtime Assessment
- Early Watch Check
- Going Live Support
- Implementation

- Interface Management
- Integration Validation
- OS/DB Migration Check
- Security Optimization Check
- Technical Performance Optimization
- Transport Execution Analysis
- Upgrade
- Upgrade Assessment
- SAP Modification Justification Check
- SAP Custom Code Maintainability Check