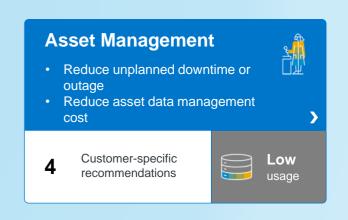

### **12** Optimization goals

Reduce finance costs
Reduce procurement function cost
Reduce complaints and return costs
Reduce total manufacturing costs
Reduce asset data management cost

Increase sales force efficiency

Reduce G/L efforts and financial closing time Reduce days sales outstanding Reduce days in inventory Reduce unplanned downtime or outage

Improve on-time delivery performance Accelerate manufacturing cycle time