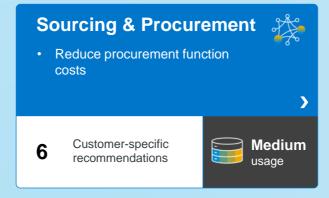

### **12** Optimization goals

Reduce finance costs
Reduce procurement function cost
Reduce complaints and return costs
Reduce total manufacturing costs
Reduce asset data management cost

Increase sales force efficiency

Reduce G/L efforts and financial closing time Reduce days sales outstanding Reduce days in inventory Reduce unplanned downtime or outage

Improve on-time delivery performance Accelerate manufacturing cycle time