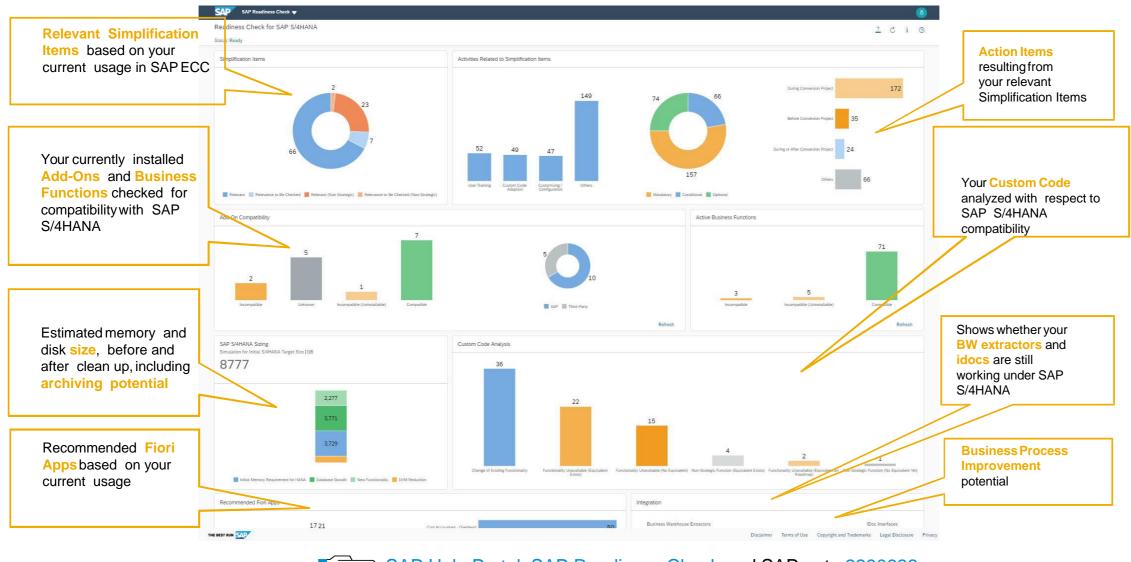

#### SAP Readiness Check 2.0 for SAP S/4HANA

SAP Help Portal: SAP Readiness Check and SAP note 2290622