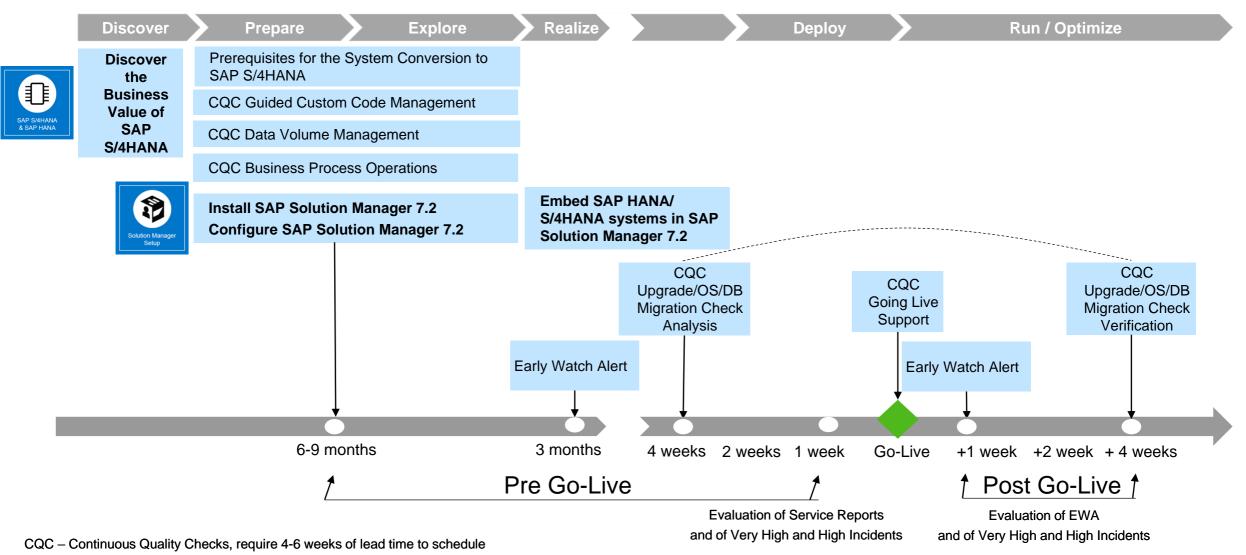

### For System Conversion

## SAP Enterprise Support Services Continuous Quality Checks

Remote services which help you to reduce technical risks and outline optimization potentials

- Business Process Operations
- Business Process Performance
   Optimization
- Configuration Check
- Data Consistency Management
- Data Volume Management
- Downtime Assessment
- Early Watch Check
- Going Live Support
- Implementation

- Interface Management
- Integration Validation
- OS/DB Migration Check
- Security Optimization Check
- Technical Performance Optimization
- Transport Execution Analysis
- Upgrade
- Upgrade Assessment
- SAP Modification Justification Check
- SAP Custom Code Maintainability Check