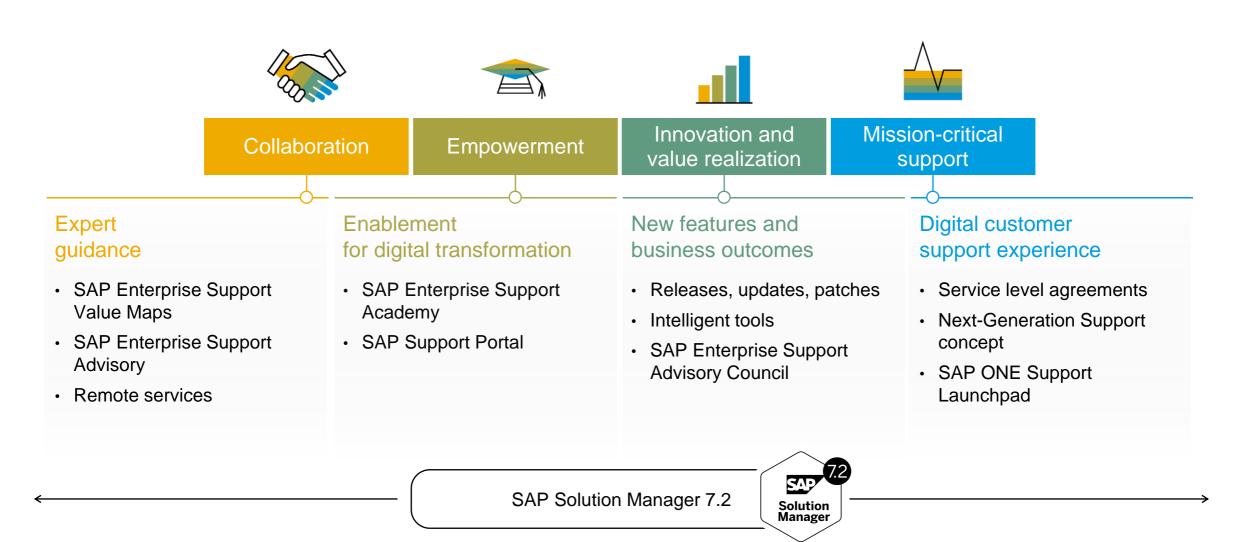

## **Collaboration SAP Enterprise Support Value Maps**

Register to SAP Enterprise Support value maps.

http://support.sap.com/valuemaps

**Social Collaboration** to connect directly with **SAP** experts and peers

**Expert Access** to obtain guidance from **SAP** support experts

**Prescriptive Approach** to reach your objective

**Empowerment** to build the knowledge and skills you need

>> Sign up to available Value Maps

#### **SAP Enterprise Support Value Maps**