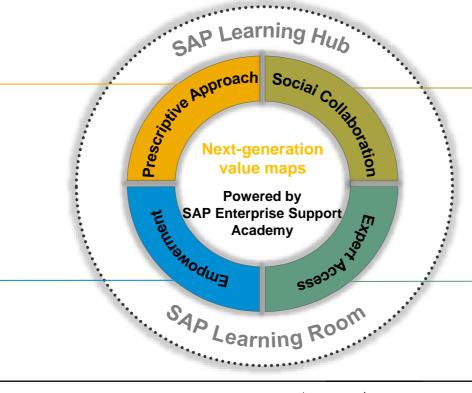

## **Collaboration SAP Enterprise Support Value Maps**

Register to SAP Enterprise Support value maps.

http://support.sap.com/valuemaps

**Social Collaboration** to connect directly with **SAP** experts and peers

**Expert Access** to obtain guidance from **SAP** support experts

**Prescriptive Approach** to reach your objective

**Empowerment** to build the knowledge and skills you need

>> Sign up to available Value Maps