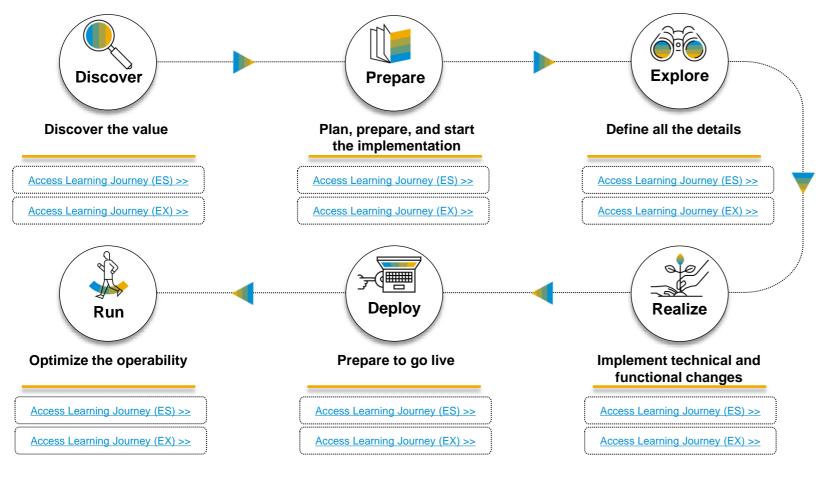

#### **SAP Enterprise Support Value Maps**

#### SAP S/4HANA Cloud Value Map – Triggers

The SAP S/4HANA Cloud value map helps you to ensure your success in adopting and running SAP S/4HANA in the cloud. This value map includes SAP S/4HANA Cloud, extended edition (EX) and SAP S/4HANA Cloud, essentials edition (ES).

#### SAP Enterprise Support Value Map for SAP S/4HANA Cloud

#### **Benefits**

- Choose the best SAP S/4HANA Cloud solution for your business model
- Take the right next steps when planning an implementation project
- Configure your SAP S/4HANA Cloud solution in the most effective way
- Extend your SAP S/4HANA Cloud solution to cover your business processes
- Keep updated with the quarterly innovation cycle

#### Quick wins

A learning program will guide you through a set of expertly chosen SAP Enterprise Support offerings, assets, and tools in a sequential and interactive format to empower you to achieve the defined outcome.

Learning Programs for SAP S/4HANA Cloud, Essentials Edition

Access Learning Programs >>

Learning Programs for SAP S/4HANA Cloud, Extended Edition

Access Learning Programs >>