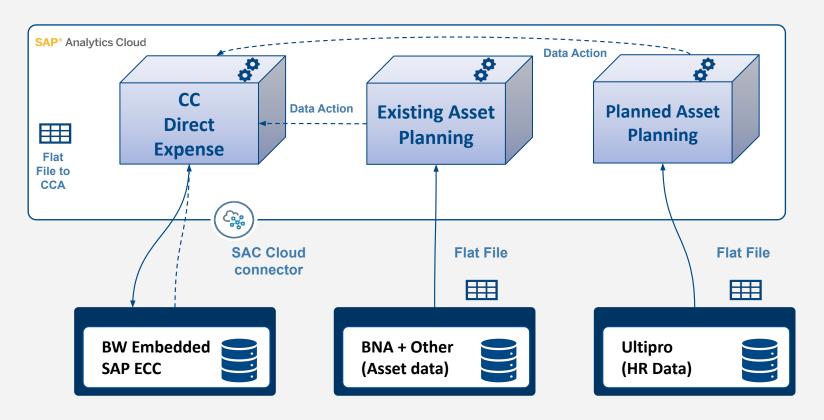

### Solution Architecture

Flat File Integration
Future Integration
Cloud
Connection

Cloud Integration

## Existing Asset Dashboard Data Flow

### Planned Asset Dashboard Data Flow

avvale